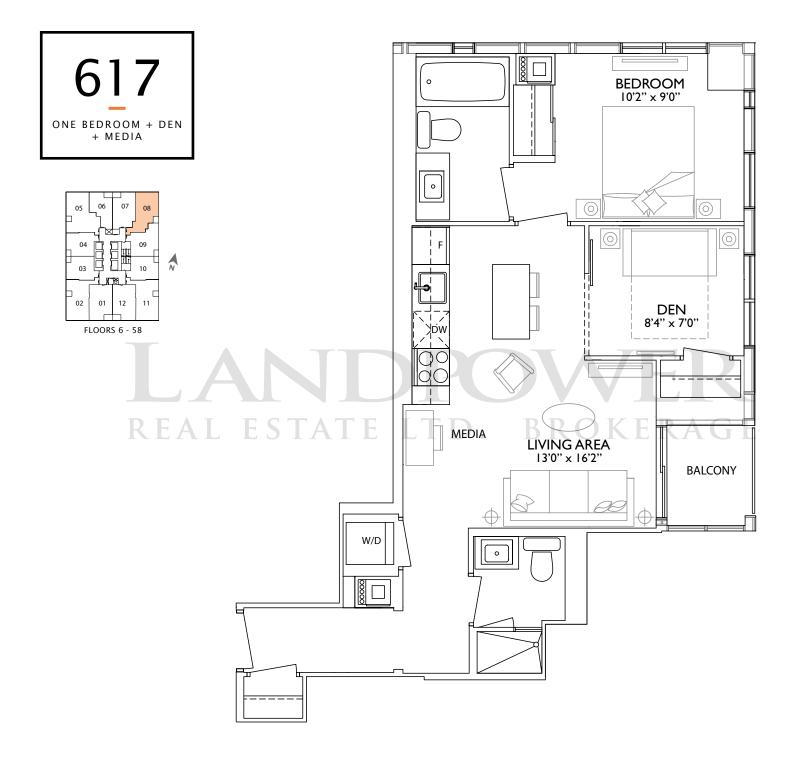

## NO1 suites

It takes attention to detail to create perfection, and living in a lush suite at 1 Yorkville means you can relish a five-star lifestyle year-round. Beyond a gorgeous aesthetic: hardwood floors, floor-to-ceiling expansive windows and European-style kitchens, the overall design is open concept so as to appreciate the necessity for comfort. The theme of luxury prevails in the generous bedroom spaces, deep soaker tubs in en-suite bathrooms, Wi Fi thermostats and powder rooms.

Step onto your balcony to enjoy the lively sound of the city around you.