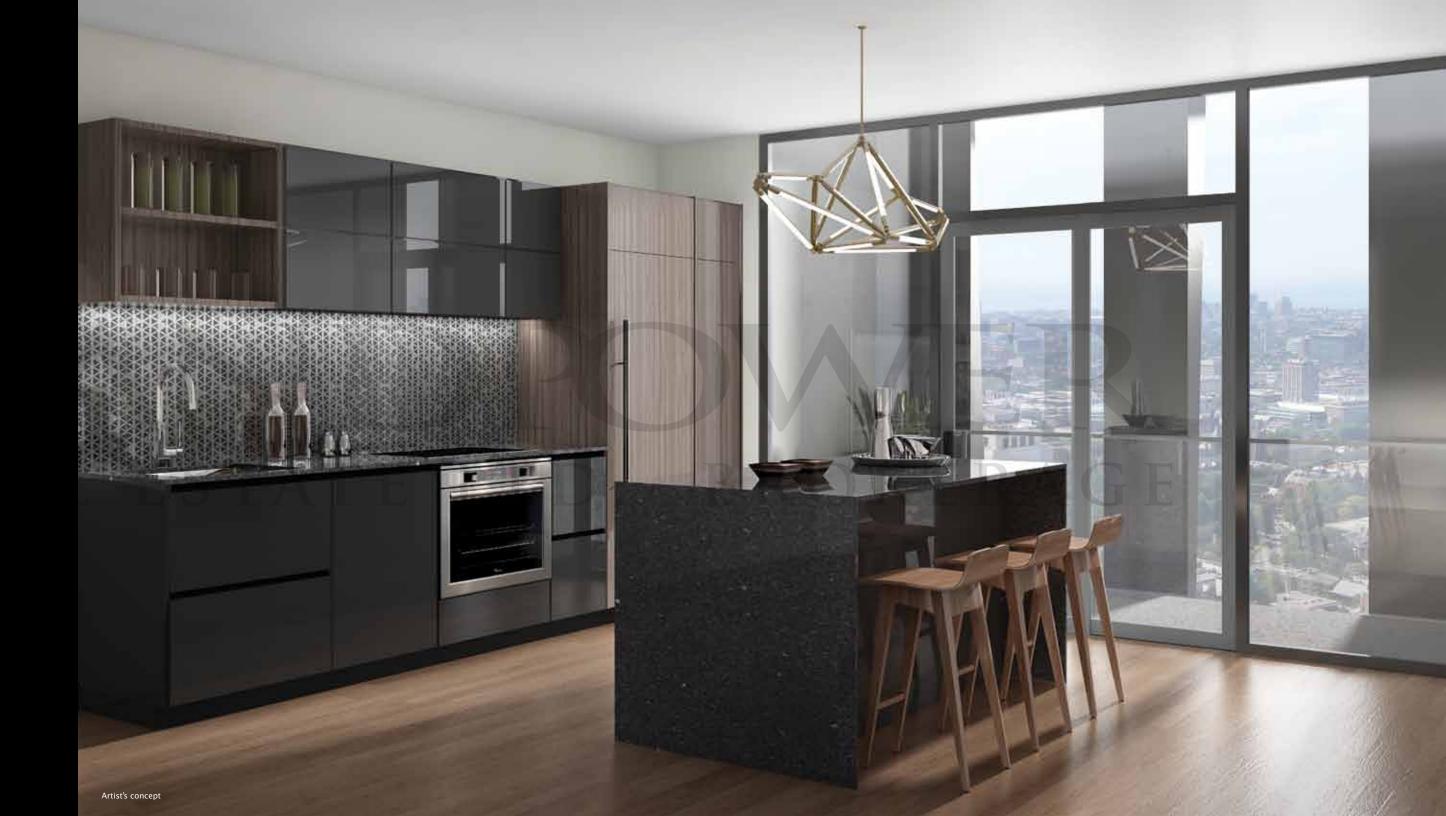

## NO1 suites

It takes attention to detail to create perfection, and living in a lush suite at 1 Yorkville means you can relish a five-star lifestyle year-round. Beyond a gorgeous aesthetic: hardwood floors, floor-to-ceiling expansive windows and European-style kitchens, the overall design is open concept so as to appreciate the necessity for comfort. The theme of luxury prevails in the generous bedroom spaces, deep soaker tubs in en-suite bathrooms, Wi Fi thermostats and powder rooms.

#### **SLEEK KITCHENS**

- Open concept kitchens overlook the living/dining room with a convenient breakfast bar
- Sleek European custom cabinetry designed by DesignAgency with a selection of contemporary finishes and a multitude of choices of quartz countertops with optional full backsplashes
- front panels, 24" built-in contemporary electric cook top and wall oven
- Dishwasher with cabinetry matching front panels, concealed microwave and range hood
- Stainless steel, under-mount sink with single lever Europeanstyle faucet
- Convenient under cabinet lighting