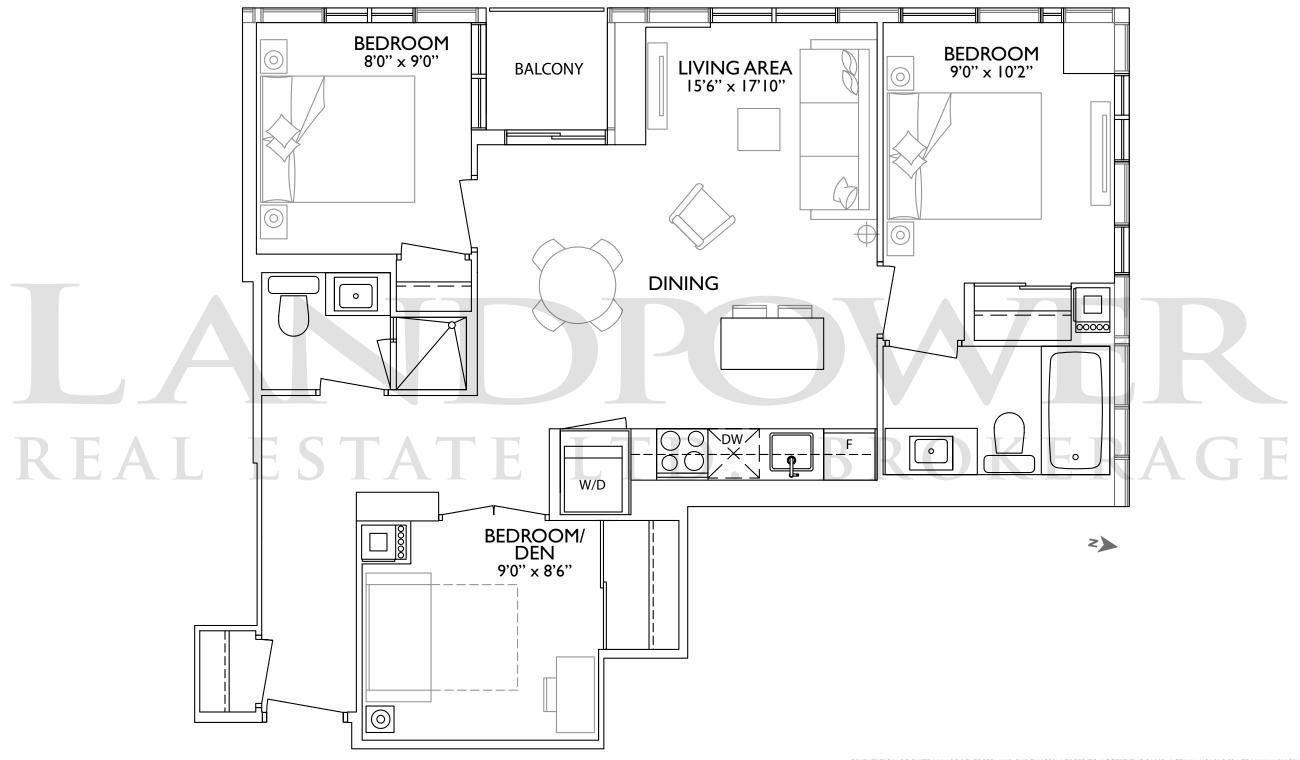

ed refrigerator-freezer with cabinetry matching front panels
- Wolf 36" built-in contemporary electric cook top
- Wolf 36" built-in wall oven
- Asko fully-integrated dishwasher with cabinetry matching front panels
- Concealed microwave and range hood











ORIENTATION OF SUITE MAY BE REVERSED AND PURCHASER AGREES TO ACCEPT THE SAME. ACTUAL USABLE SPACE MAY VARY FROM STATED AREA. DIMENSIONS, SPECIFICATIONS AND ARCHITECTURAL DETAILING ARE SUBJECT TO MINOR MODIFICATIONS. ALL RENDERINGS ARE ARTIST'S CONCEPT. E. & O.E.



ORIENTATION OF SUITE MAY BE REVERSED AND PURCHASER AGREES TO ACCEPT THE SAME. ACTUAL USABLE SPACE MAY VARY FROM STATED AREA. DIMENSIONS, SPECIFICATIONS AND ARCHITECTURAL DETAILING ARE SUBJECT TO MINOR MODIFICATIONS. ALL RENDERINGS ARE ARTIST'S CONCEPT. E. & O.E.











ORIENTATION OF SUITE MAY BE REVERSED AND PURCHASER AGREES TO ACCEPT THE SAME. ACTUAL USABLE SPACE MAY VARY FROM STATED AREA. DIMENSIONS, SPECIFICATIONS AND ARCHITECTURAL DETAILING ARE SUBJECT TO MINOR MODIFICATIONS. ALL RENDERINGS ARE ARTIST'S CONCEPT. E. & O.E.







FLOORS 57 - 58 (Available on other floors upon request)



## NO]

DEVELOPED BY: Bazis Inc. and Plaza Corp.

ARCHITECTURE: r. Varacalli Architect inc.

> INTERIORS: DesignAgency

LANDSCAPE: NAK Design Group



#### Life / Homes

#### 1 Yorkville designed with change in mind

Tower's 3-D façade will shimmer with changing light, perspective



By: Ryan Starr Staff Reporter., Published on Thu Jan 23 2014

Roy Varacalli wants 1 Yorkville to stand out in the Toronto condo crowd.

That's why he's opted to wrap the building — a 5