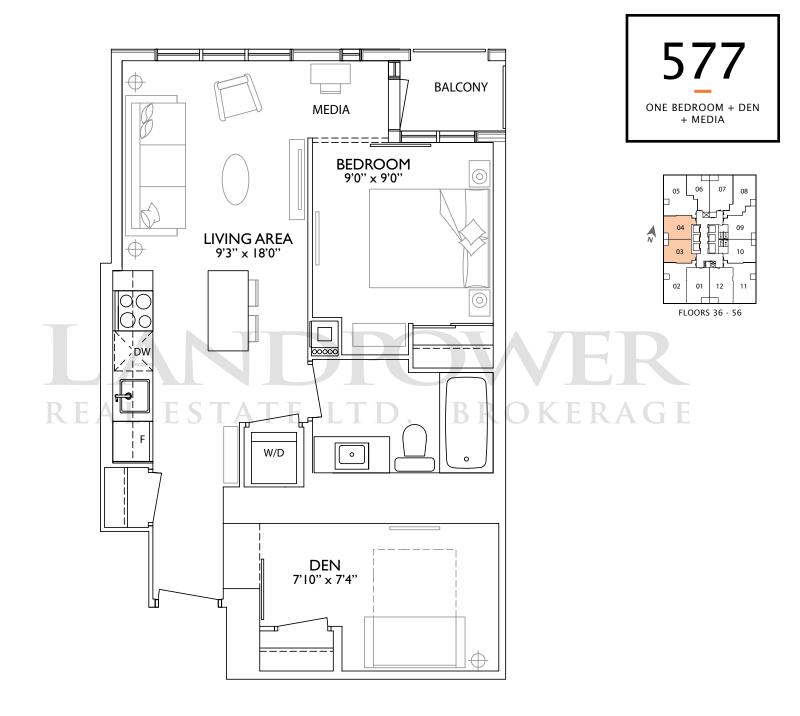

built-in contemporary electric cook top
- Wolf 30" built-in wall oven
- Asko fully-integrated dishwasher with cabinetry matching front panels
- Concealed microwave and range hood

Appliances for Penthouse Collection Residences over 1200 Sq.Ft.

- Sub-Zero 36" fully-integrated refrigerator-freezer with cabinetry matching front panels
- Wolf 36" built-in contemporary electric cook top
- Wolf 36" built-in wall oven
- Asko fully-integrated dishwasher with cabinetry matching front panels
- Concealed microwave and range hood











ORIENTATION OF SUITE MAY BE REVERSED AND PURCHASER AGREES TO ACCEPT THE SAME. ACTUAL USABLE SPACE MAY VARY FROM STATED AREA. DIMENSIONS, SPECIFICATIONS AND ARCHITECTURAL DETAILING ARE SUBJECT TO MINOR MODIFICATIONS. ALL RENDERINGS ARE ARTIST'S CONCEPT. E. & O.E.



ORIENTATION OF SUITE MAY BE REVERSED AND PURCHASER AGREES TO ACCEPT THE SAME. ACTUAL USABLE SPACE MAY VARY FROM STATED AREA. DIMENSIONS, SPECIFICATIONS AND ARCHITECTURAL DETAILING ARE SUBJECT TO MINOR MODIFICATIONS. ALL RENDERINGS ARE ARTIST'S CONCEPT. E. & O.E.











ORIENTATION OF SUITE MAY BE REVERSED AND PURCHASER AGREES TO ACCEPT THE SAME. ACTUAL USABLE SPACE MAY VARY FROM STATED AREA. DIMENSIONS, SPECIFICATIONS AND ARCHITECTURAL DETAILING ARE SUBJECT TO MINOR MODIFICATIONS. ALL RENDERINGS ARE ARTIST'S CONCEPT. E. & O.E.







FLOORS 57 - 58 (Available on other floors upon request)



## NO]

DEVELOPED BY: Bazis Inc. and Plaza Corp.

ARCHITECTURE: r. Varacalli Architect inc.

> INTERIORS: DesignAgency

LANDSCAPE: NAK Design Group



#### Life / Homes

#### 1 Yorkville designed