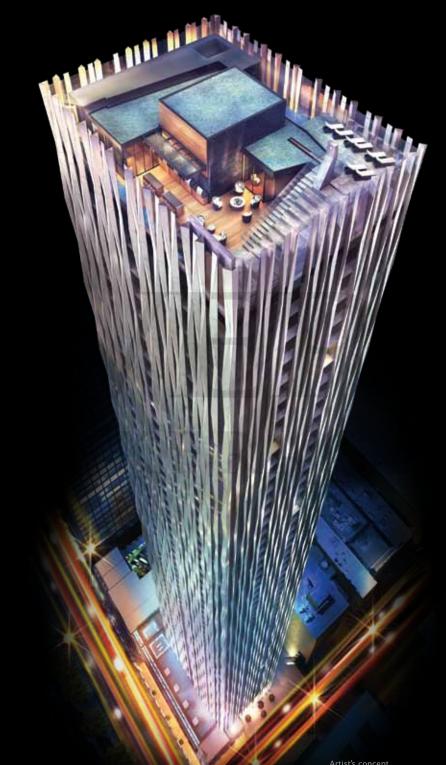

## NO1 DESIGN

The irreplaceable building, 1 Yorkville - designed by award-winning architect Rosario Varacalli - will be Toronto's foremost design, a building that demonstrates considerable creativity in connecting with the community.

Wrapped in faceted metallic ribbons, 1 Yorkville tower is singular, slender and elegant. The ribbons produce unique interplay of shadow and light, which move across the textured surface and emphasize a glittering effect embedded in the cityscape.

The building provides a contemporary expression of elegance and intrigue, celebrating the energy of the most desirable location and its metropolitan nature.

Artist's Concept

GROUND FLOOR PLAN