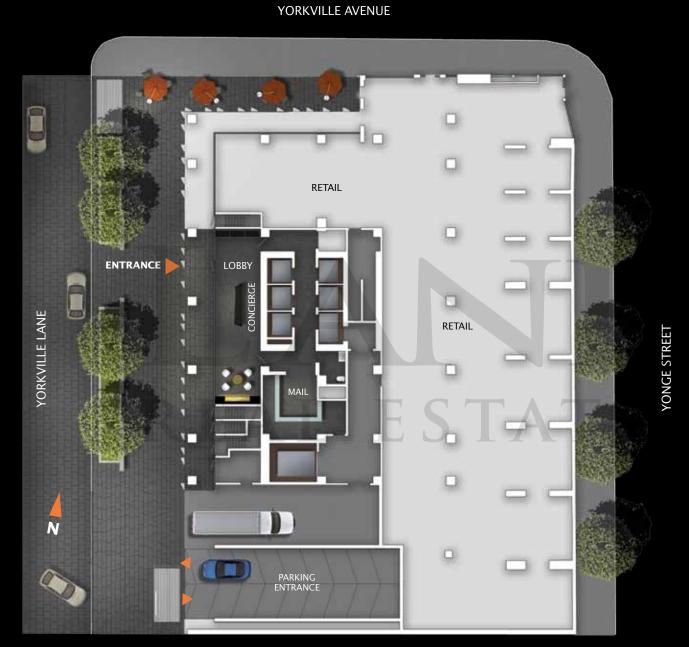

## NO1 LOCATION

There is no address like this. Upon setting foot at the corner of Yorkville Avenue and Yonge Street, you immediately notice just how outstanding this location is. Minutes away you can stroll through the designer boutiques on Bloor St – Hermes, Holt Renfrew, Gucci or Louis Vuitton – then share a champagne cocktail at Daniel Boulud's Café at the Four Seasons. Options are made all the more endless with the nearby Bloor and Yonge subway lines and underground PATH, as well as being walking distance to the University of Toronto.

With an enviable platinum location in the heart of Yorkville, 1 Yorkville is the most desirable address in Toronto.

Artist's concept

The development will also include a widened pedestrian walkway that will connect Cumberland Ave. to Yorkville Ave. "Right now there's a 10-foot wide service laneway," Varacalli says. "I made it 20 feet wide and introduced a greenway and pedestrian walkway."