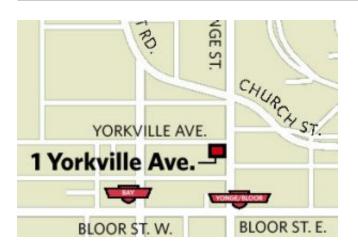

## NO1 LOCATION

There is no address like this. Upon setting foot at the corner of Yorkville Avenue and Yonge Street, you immediately notice just how outstanding this location is. Minutes away you can stroll through the designer boutiques on Bloor St – Hermes, Holt Renfrew, Gucci or Louis Vuitton – then share a champagne cocktail at Daniel Boulud's Café at the Four Seasons. Options are made all the more endless with the nearby Bloor and Yonge subway lines and underground PATH, as well as being walking distance to the University of Toronto.

With an enviable platinum location in the heart of Yorkville, 1 Yorkville is the most desirable address in Toronto.

Artist's concept