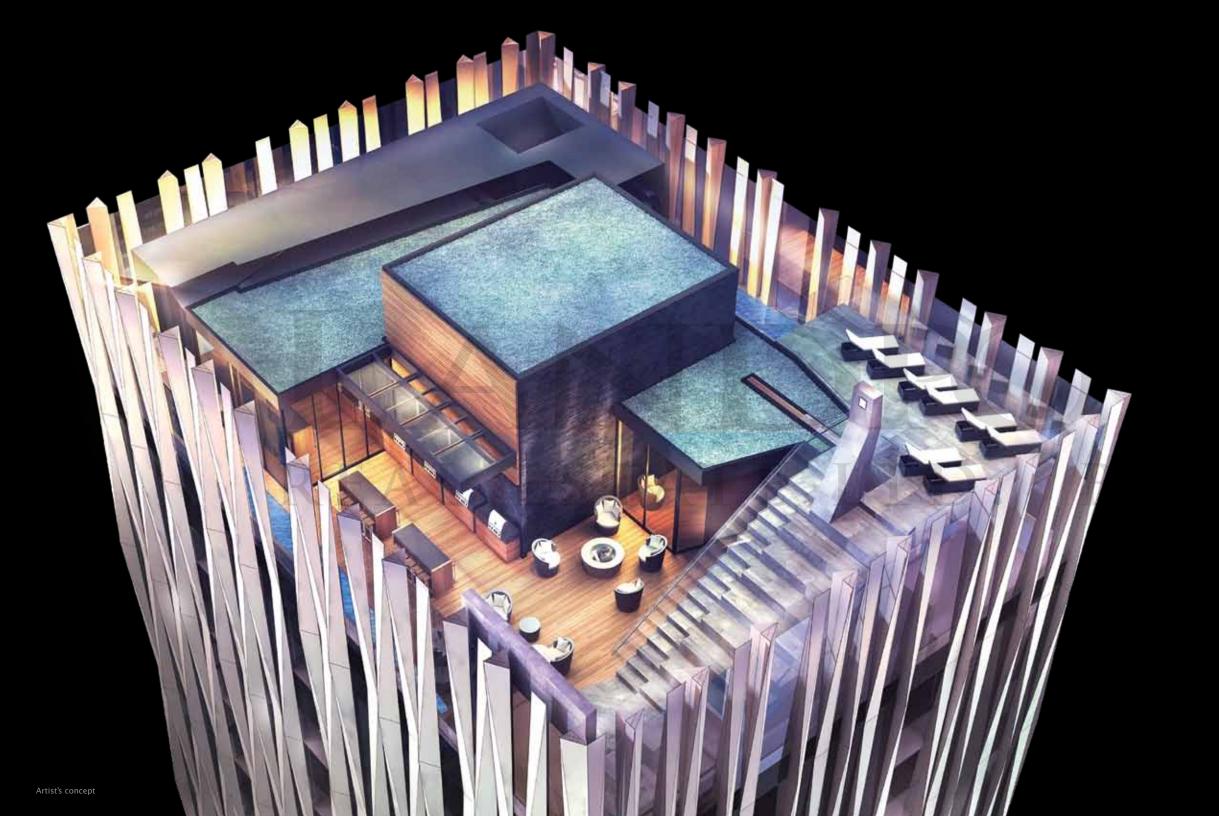

# ROOFTOP

When you live in a world-class city, why not take in its spectacular views? The rooftop at 1 Yorkville offers a place to soak in the city lights, while the state-of-theart BBQs sizzle that summer steak for your invited party revelers. Alternatively, our outdoor cinema is on par with an intimate theatre house that seats your guests comfortably while you take in classic films.

Come cooler temps, you can continue your role of the ever-gracious host by entertaining in one of our large party rooms built with equipped kitchens. Entertaining is always on point and in style here.

Artist's Concent

Artist's Concept

ROOFTOP

FLOOR PLAN

SUN DECK FLOOR PLAN