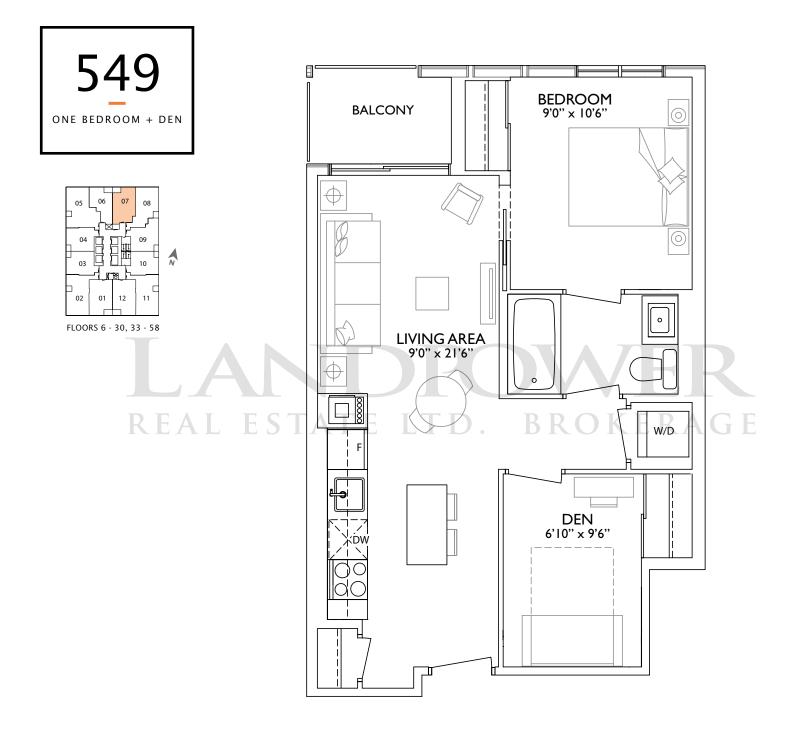

hwasher with cabinetry matching front panels
- Concealed microwave and range hood

Appliances for Penthouse Collection Residences over 850 Sq.Ft. and under 1200 Sq.Ft.

- Sub-Zero 30" fully-integrated refrigerator-freezer with cabinetry matching front panels
- Wolf 30" built-in contemporary electric cook top
- Wolf 30" built-in wall oven
- Asko fully-integrated dishwasher with cabinetry matching front panels
- Concealed microwave and range hood

Appliances for Penthouse Collection Residences over 1200 Sq.Ft.

- Sub-Zero 36" fully-integrated refrigerator-freezer with cabinetry matching front panels
- Wolf 36" built-in contemporary electric cook top
- Wolf 36" built-in wall oven
- Asko fully-integrated dishwasher with cabinetry matching front panels
- Concealed microwave and range hood











ORIENTATION OF SUITE MAY BE REVERSED AND PURCHASER AGREES TO ACCEPT THE SAME. ACTUAL USABLE SPACE MAY VARY FROM STATED AREA. DIMENSIONS, SPECIFICATIONS AND ARCHITECTURAL DETAILING ARE SUBJECT TO MINOR MODIFICATIONS. ALL RENDERINGS ARE ARTIST'S CONCEPT. E. & O.E.



ORIENTATION OF SUITE MAY BE REVERSED AND PURCHASER AGREES TO ACCEPT THE SAME. ACTUAL USABLE SPACE MAY VARY FROM STATED AREA. DIMENSIONS, SPECIFICATIONS AND ARCHITECTURAL DETAILING ARE SUBJECT TO MINOR MODIFICATIONS. ALL RENDERINGS ARE ARTIST'S CONCEPT. E. & O.E.











ORIENTATION OF SUITE MAY BE REVERSED AND PURCHASER AGREES TO ACCEPT THE SAME. ACTUAL USABLE SPACE MAY VARY FROM STATED AREA. DIMENSIONS, SPECIFICATIONS AND ARCHITECTURAL DETAILING ARE SUBJECT TO MINOR MODIFICATIONS. ALL RENDERINGS ARE ARTIST'S CONCEPT. E