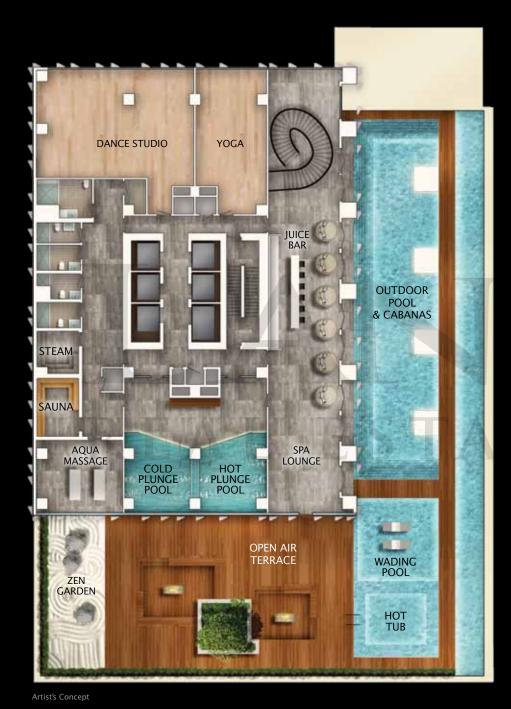

### NO1 AMENITIES

Style cannot exist without substance. The 4th and 5th amenity floors offer a functional environment that will inspire the most dedicated health enthusiasts while also embracing those who prefer a more meditative and relaxed ambiance. The Spa is arguably our most impressive endeavor: a sprawling outdoor pool, hot tub and hot-and-cold plunge pools beckon a swim in the crystalline waters; the rest lounge and aqua massage are cool to collect thoughts and the Zen Garden is designed to ease the mind while fragrant flowers soothe the body.

For the more adventurous at heart, the Cross Fit studio offers top-tier equipment dedicated to you and your performance, along with our Fitness Gallery stocked with all top-of-the-line weight and cardio machines.

4TH

FLOOR PLAN

Artist's Concept

5TH FLOOR PLAN

#### **BUILDING FEATURES & AMENITIES**

- Inspired tower designed by renowned architect Rosario Varacalli
- Original art installation displayed in the double height lobby
- Luxurious Spa Level at the 4th floor with avant-garde hot and cold plunge pools, agua massage for two, generous steam room and sauna. Spa Level also features an oversized outdoor pool with private cabanas, wading pool and hot tub. Other amenities include a serene yoga room and spacious dance studio, delicious juice bar and a beautifully landscaped zen garden complete with individual fire pits
- Fitness Level at the 5th floor features a fitness gallery with the newest weight and cardio training machines, cross fit and pilates studios, as well as a games room connected to the Wi-Fi lounge. From this level, residents can enjoy the sprawling view of spa lounge located just below
- Rooftop Entertainment Level with a breathtaking view of Toronto's skyline features vast party lounges with their own separate kitchens, a multi-media lounge and spectacular outdoor sun deck with panoramic views. This level is complemented with BBQ counters, communal dining tables, fire pits with comfortable seating, and an outdoor large screen movie theatre.