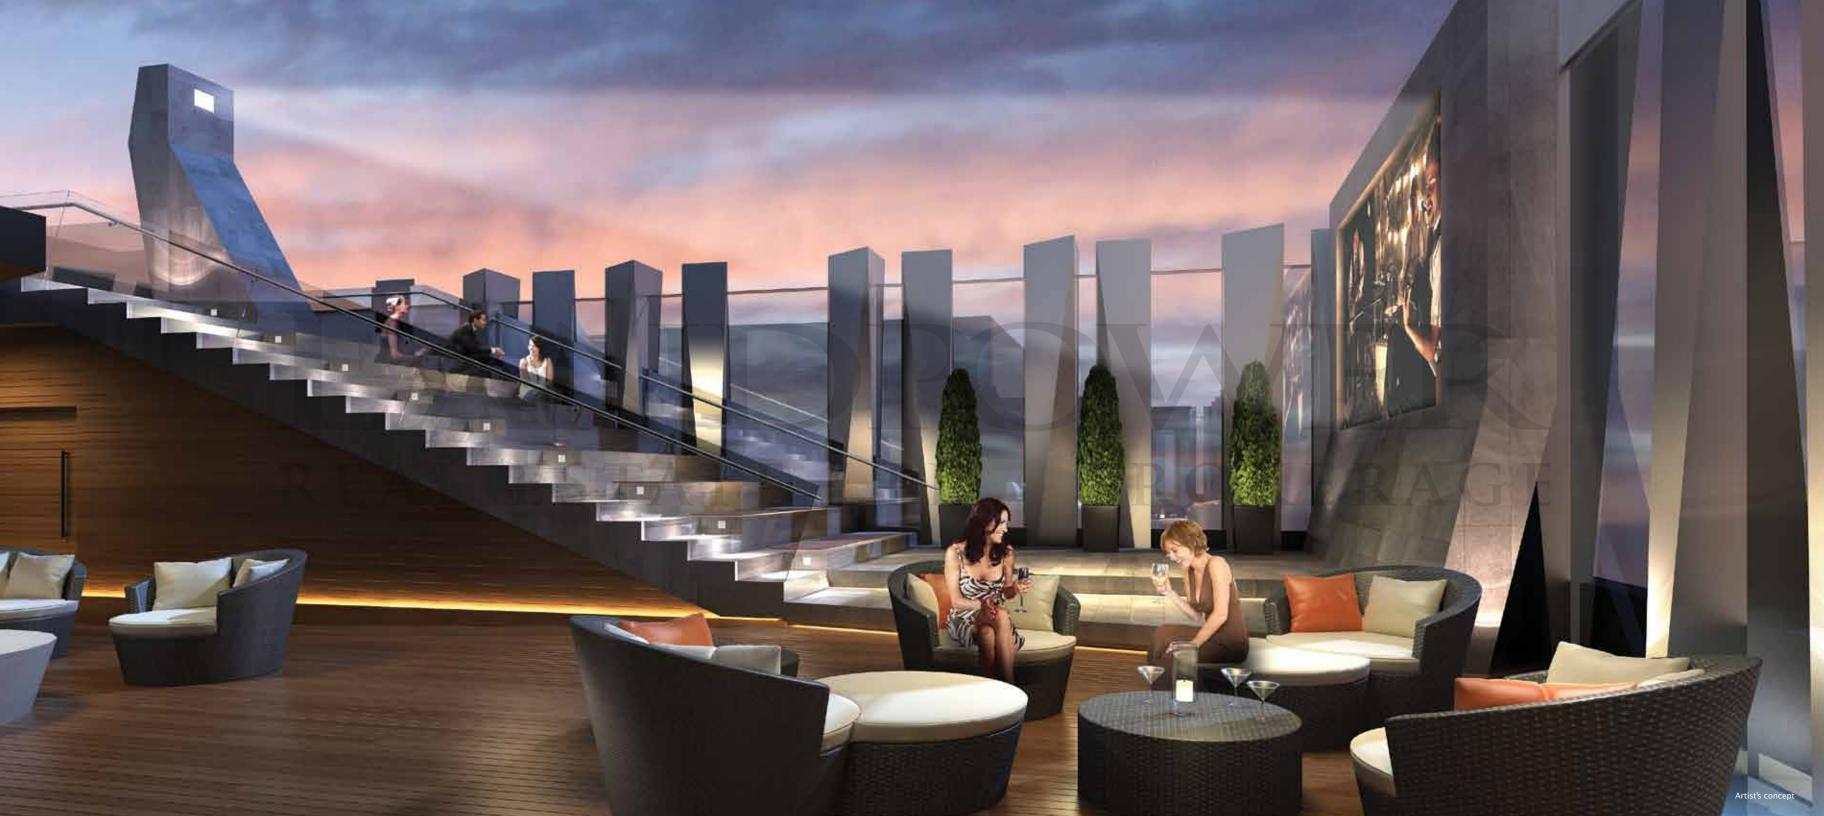

# ROOFTOP

When you live in a world-class city, why not take in its spectacular views? The rooftop at 1 Yorkville offers a place to soak in the city lights, while the state-of-theart BBQs sizzle that summer steak for your invited party revelers. Alternatively, our outdoor cinema is on par with an intimate theatre house that seats your guests comfortably while you take in classic films.

Come cooler temps, you can continue your role of the ever-gracious host by entertaining in one of our large party rooms built with equipped kitchens. Entertaining is always on point and in style here.