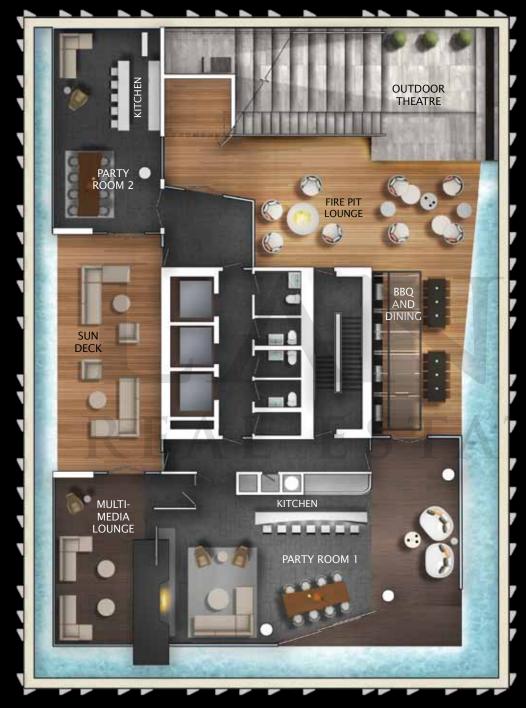

# ROOFTOP

When you live in a world-class city, why not take in its spectacular views? The rooftop at 1 Yorkville offers a place to soak in the city lights, while the state-of-theart BBQs sizzle that summer steak for your invited party revelers. Alternatively, our outdoor cinema is on par with an intimate theatre house that seats your guests comfortably while you take in classic films.

Come cooler temps, you can continue your role of the ever-gracious host by entertaining in one of our large party rooms built with equipped kitchens. Entertaining is always on point and in style here.

Artist's Concent

Artist's Concept

ROOFTOP

FLOOR PLAN

SUN DECK FLOOR PLAN