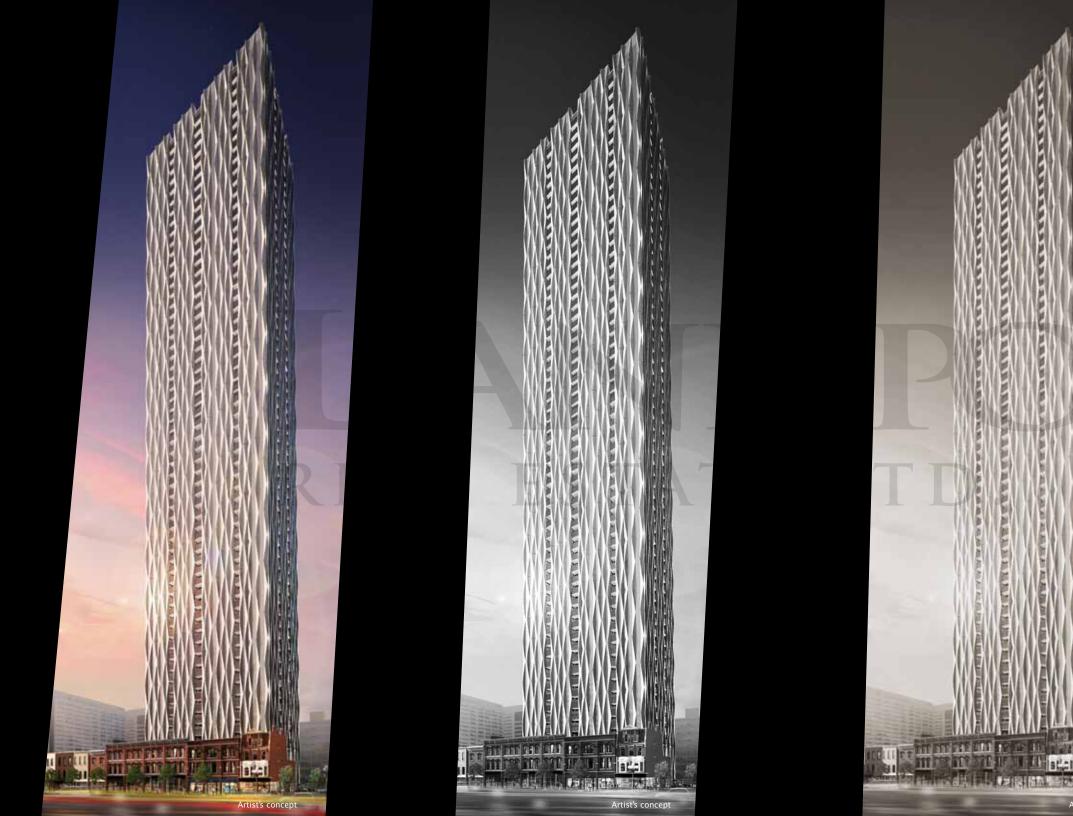

Wrapped in faceted metallic ribbons, 1 Yorkville tower is singular, slender and elegant. The ribbons produce unique interplay of shadow and light, which move across the textured surface and emphasize a glittering effect embedded in the cityscape.

That's why he's opted to wrap the building — a 58-storey tower planned for the southwest corner of Yorkville Ave. and Yonge St. — in what he describes as "3-D wallpaper," a facade of bent steel that's intended to generate dramatic changes in light, shadow and colour based on where it's viewed from.

The 3-D wallpaper for 1 Yorkville — a 570-unit project being developed by Bazis Inc. in partnership with Plaza Corp. — will comprise 2,600 identically shaped pieces of metal arranged on the facade.

Varacalli has designed a number of other eye-catching Toronto condo buildings in recent years: Exhibit on Bloor, a three-cubed tower (under construction across from the ROM); Emerald Park with its flaring twin towers (under construction at Yonge St. and Sheppard Ave.), and E Condos with its red-lit, cantilevered, glass-lined pool on the 30th floor (proposed for Yonge St. and Eglinton Ave.).