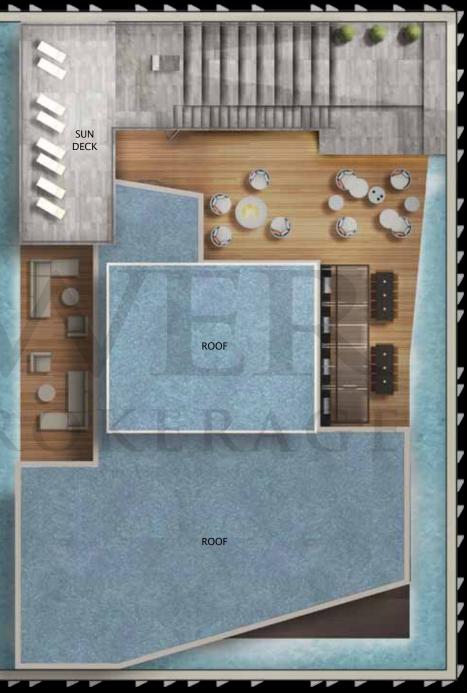

# ROOFTOP

When you live in a world-class city, why not take in its spectacular views? The rooftop at 1 Yorkville offers a place to soak in the city lights, while the state-of-theart BBQs sizzle that summer steak for your invited party revelers. Alternatively, our outdoor cinema is on par with an intimate theatre house that seats your guests comfortably while you take in classic films.

Artist's Concent

Artist's Concept

ROOFTOP

FLOOR PLAN

SUN DECK FLOOR PLAN