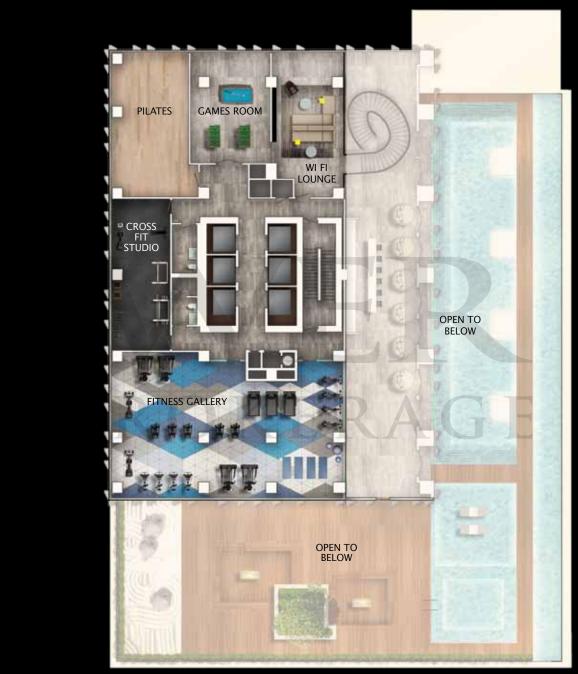

### NO1 AMENITIES

Style cannot exist without substance. The 4th and 5th amenity floors offer a functional environment that will inspire the most dedicated health enthusiasts while also embracing those who prefer a more meditative and relaxed ambiance. The Spa is arguably our most impressive endeavor: a sprawling outdoor pool, hot tub and hot-and-cold plunge pools beckon a swim in the crystalline waters; the rest lounge and aqua massage are cool to collect thoughts and the Zen Garden is designed to ease the mind while fragrant flowers soothe the body.

For the more adventurous at heart, the Cross Fit studio offers top-tier equipment dedicated to you and your performance, along with our Fitness Gallery stocked with all top-of-the-line weight and cardio machines.

4TH

FLOOR PLAN

Artist's Concept

5TH FLOOR PLAN

#### **BUILDING FEATURES & AMENITIES**

- Inspired tower designed by renowned architect Rosario Varacalli
- Original art installation displayed in the double height lobby
- Luxurious Spa Level at the 4th floor with avant-garde hot and cold plunge pools, agua massage for two, generous steam room and sauna. Spa Level also features an oversized outdoor pool with private cabanas, wading pool and hot tub. Other amenities include a serene yoga room and spacious dance studio, delicious juice bar and a beautifully landscaped zen garden complete with individual fire pits
- Fitness Level at the 5th floor features a fitness gallery with the newest weight and cardio training machines, cross fit and pilates studios, as well as a games room connected to the Wi-Fi lounge. From this level, residents can enjoy the sprawling view of spa lounge located just below
- Rooftop Entertainment Level with a breathtaking view of Toronto's skyline features vast party lounges with their own separate kitchens, a multi-media lounge and spectacular outdoor sun deck with panoramic views. This level is complemented with BBQ counters, communal dining tables, fire pits with comfortable seating, and an outdoor large screen movie theatre.