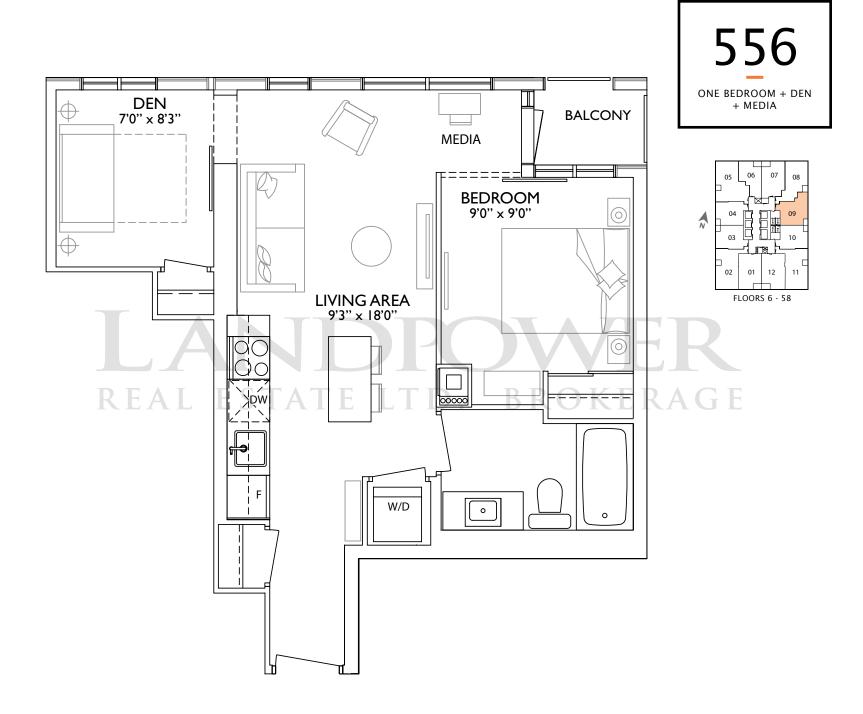

asher with cabinetry matching front panels
- Concealed microwave and range hood

Appliances for Penthouse Collection Residences over 850 Sq.Ft. and under 1200 Sq.Ft.

- Sub-Zero 30" fully-integrated refrigerator-freezer with cabinetry matching front panels
- Wolf 30" built-in contemporary electric cook top
- Wolf 30" built-in wall oven
- Asko fully-integrated dishwasher with cabinetry matching front panels
- Concealed microwave and range hood

Appliances for Penthouse Collection Residences over 1200 Sq.Ft.

- Sub-Zero 36" fully-integrated refrigerator-freezer with cabinetry matching front panels
- Wolf 36" built-in contemporary electric cook top
- Wolf 36" built-in wall oven
- Asko fully-integrated dishwasher with cabinetry matching front panels
- Concealed microwave and range hood











ORIENTATION OF SUITE MAY BE REVERSED AND PURCHASER AGREES TO ACCEPT THE SAME. ACTUAL USABLE SPACE MAY VARY FROM STATED AREA. DIMENSIONS, SPECIFICATIONS AND ARCHITECTURAL DETAILING ARE SUBJECT TO MINOR MODIFICATIONS. ALL RENDERINGS ARE ARTIST'S CONCEPT. E. & O.E.



ORIENTATION OF SUITE MAY BE REVERSED AND PURCHASER AGREES TO ACCEPT THE SAME. ACTUAL USABLE SPACE MAY VARY FROM STATED AREA. DIMENSIONS, SPECIFICATIONS AND ARCHITECTURAL DETAILING ARE SUBJECT TO MINOR MODIFICATIONS. ALL RENDERINGS ARE ARTIST'S CONCEPT. E. & O.E.











ORIENTATION OF SUITE MAY BE REVERSED AND PURCHASER AGREES TO ACCEPT THE SAME. ACTUAL USABLE SPACE MAY VARY FROM STATED AREA. DIMENSIONS, SPECIFICATIONS AND ARCHITECTURAL DETAILING ARE SUBJECT TO MINOR MODIFICATIONS. ALL RENDERINGS ARE ARTIST'S CONCEPT. E.