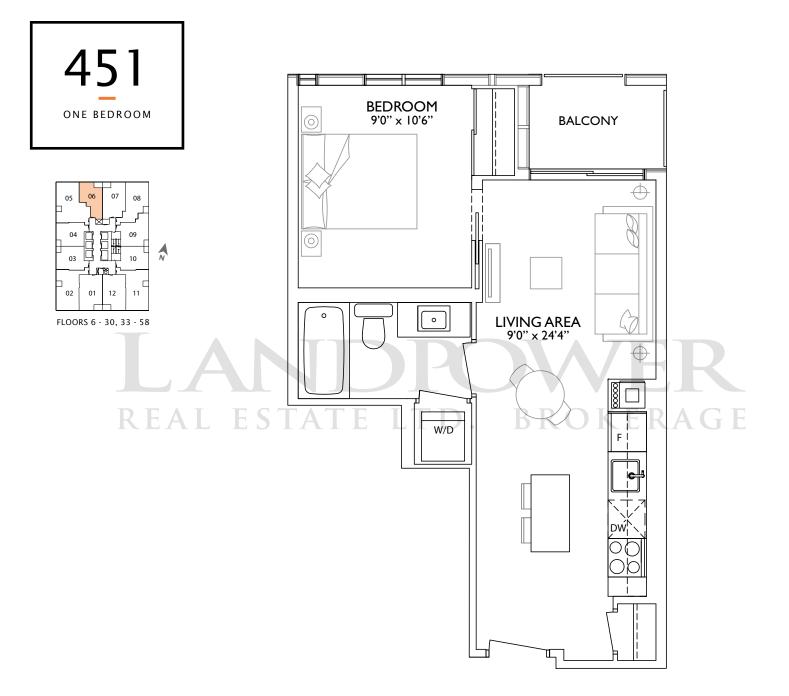

ORIENTATION OF SUITE MAY BE REVERSED AND PURCHASER AGREES TO ACCEPT THE SAME. ACTUAL USABLE SPACE MAY VARY FROM STATED AREA. DIMENSIONS, SPECIFICATIONS AND ARCHITECTURAL DETAILING ARE SUBJECT TO MINOR MODIFICATIONS. ALL RENDERINGS ARE ARTIST'S CONCEPT. E. & O.E.