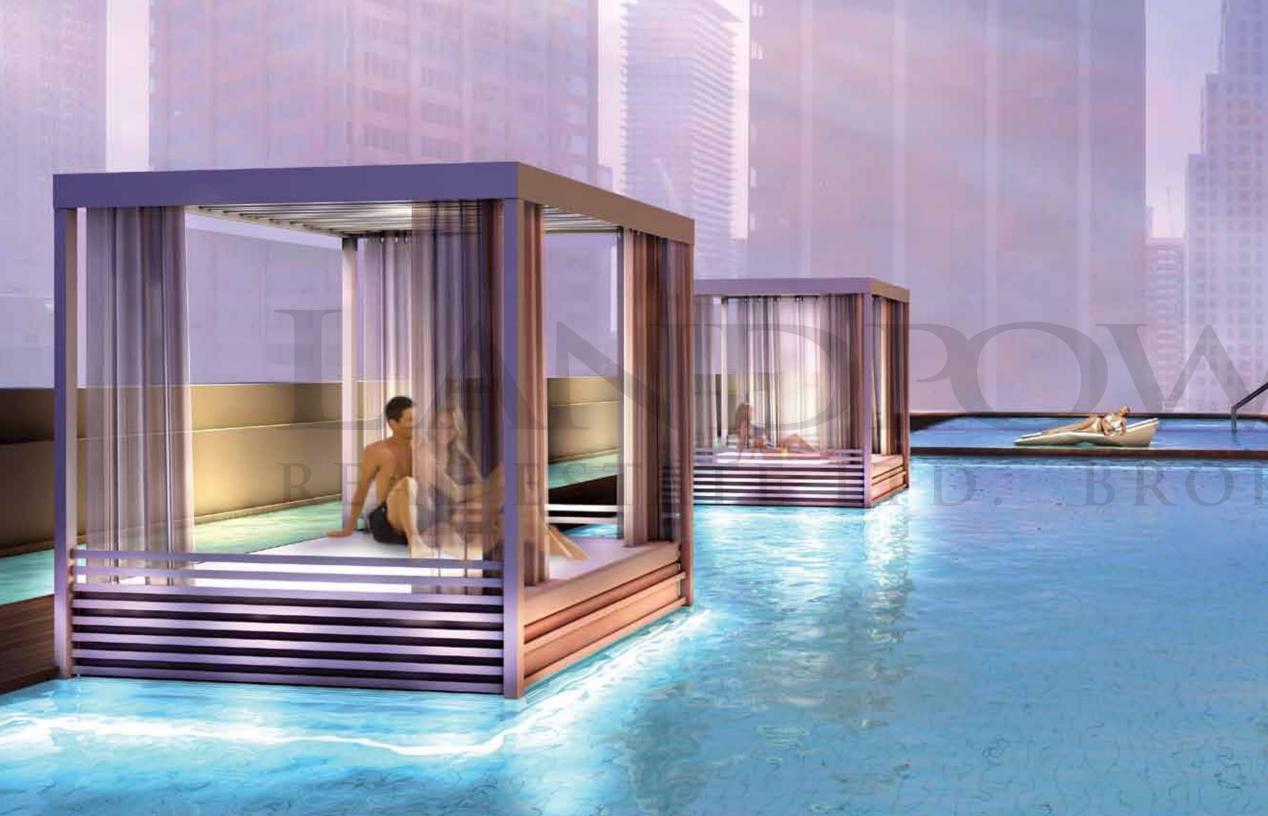

### NO1 AMENITIES

Style cannot exist without substance. The 4th and 5th amenity floors offer a functional environment that will inspire the most dedicated health enthusiasts while also embracing those who prefer a more meditative and relaxed ambiance. The Spa is arguably our most impressive endeavor: a sprawling outdoor pool, hot tub and hot-and-cold plunge pools beckon a swim in the crystalline waters; the rest lounge and aqua massage are cool to collect thoughts and the Zen Garden is designed to ease the mind while fragrant flowers soothe the body.

#### **BUILDING FEATURES & AMENITIES**

- Inspired tower designed by renowned architect Rosario Varacalli
- Original art installation displayed in the double height lobby
- Luxurious Spa Level at the 4th floor with avant-garde hot and cold plunge pools, agua massage for two, generous steam room and sauna. Spa Level also features an oversized outdoor pool with private cabanas, wading pool and hot tub. Other amenities include a serene yoga room and spacious dance studio, delicious juice bar and a beautifully landscaped zen garden complete with individual fire pits
- Fitness Level at the 5th floor features a fitness gallery with the newest weight and cardio training machines, cross fit and pilates studios, as well as a games room connected to the Wi-Fi lounge. From this level, residents can enjoy the sprawling view of spa lounge located just below
- Rooftop Entertainment Level with a breathtaking view of Toronto's skyline features vast party lounges with their own separate kitchens, a multi-media lounge and spectacular outdoor sun deck with panoramic views. This level is complemented with BBQ counters, communal dining tables, fire pits with comfortable seating, and an outdoor large screen movie theatre.