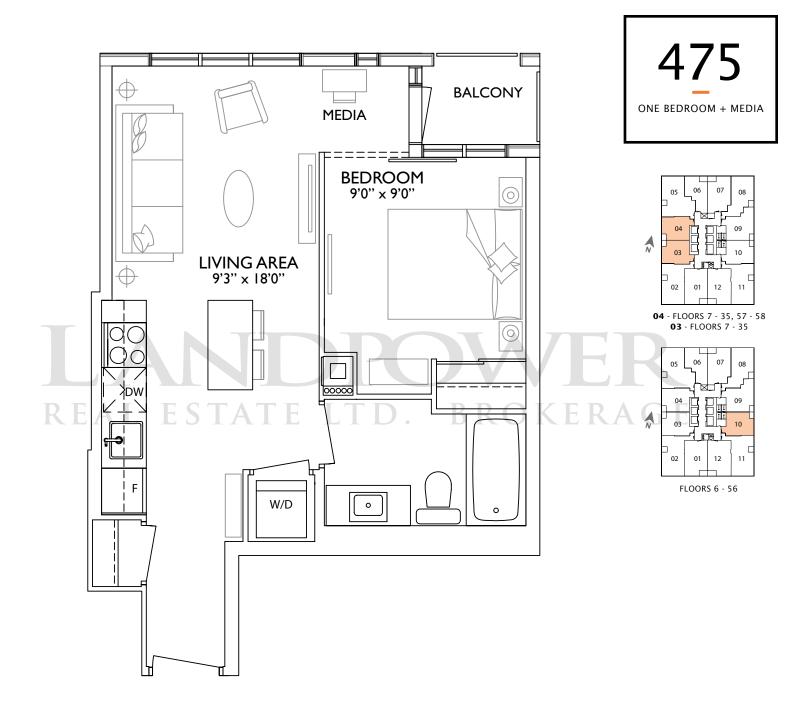

ORIENTATION OF SUITE MAY BE REVERSED AND PURCHASER AGREES TO ACCEPT THE SAME. ACTUAL USABLE SPACE MAY VARY FROM STATED AREA. DIMENSIONS, SPECIFICATIONS AND ARCHITECTURAL DETAILING ARE SUBJECT TO MINOR MODIFICATIONS. ALL RENDERINGS ARE ARTIST'S CONCEPT. E. & O.E.