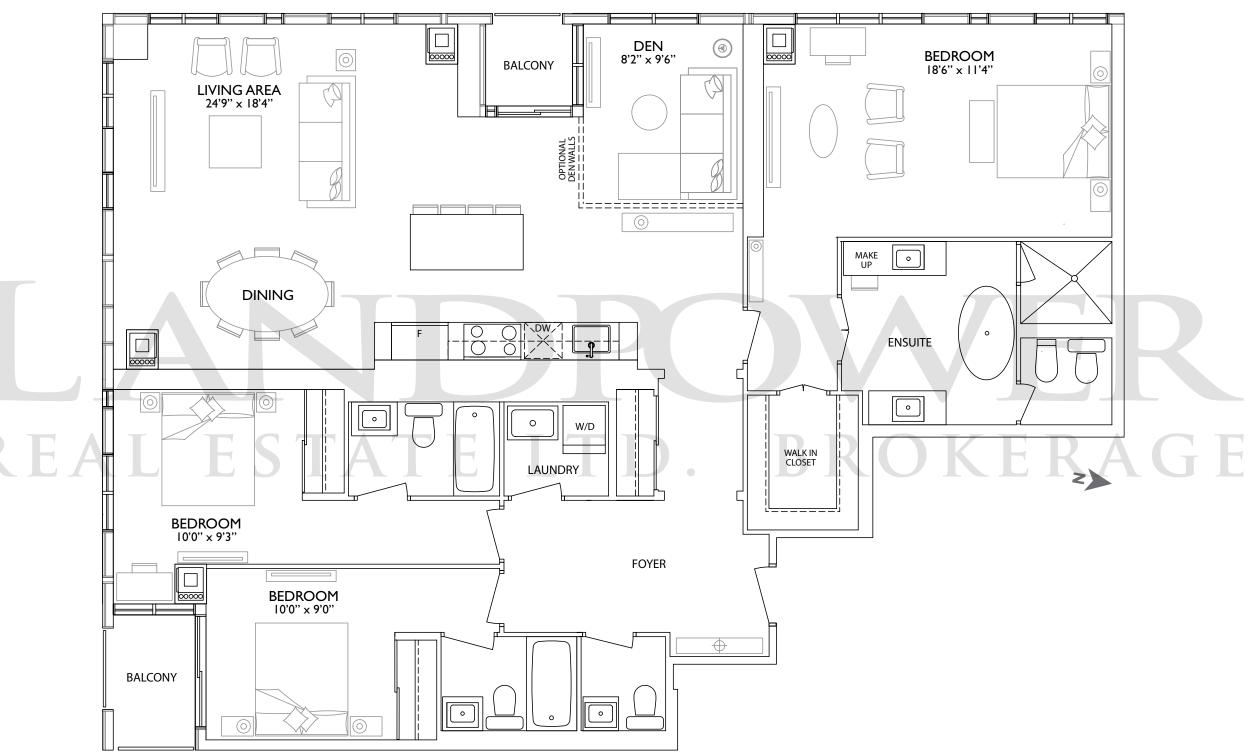

## NO1 suites

It takes attention to detail to create perfection, and living in a lush suite at 1 Yorkville means you can relish a five-star lifestyle year-round. Beyond a gorgeous aesthetic: hardwood floors, floor-to-ceiling expansive windows and European-style kitchens, the overall design is open concept so as to appreciate the necessity for comfort. The theme of luxury prevails in the generous bedroom spaces, deep soaker tubs in en-suite bathrooms, Wi Fi thermostats and powder rooms.

Step onto your balcony to enjoy the lively sound of the city around you.