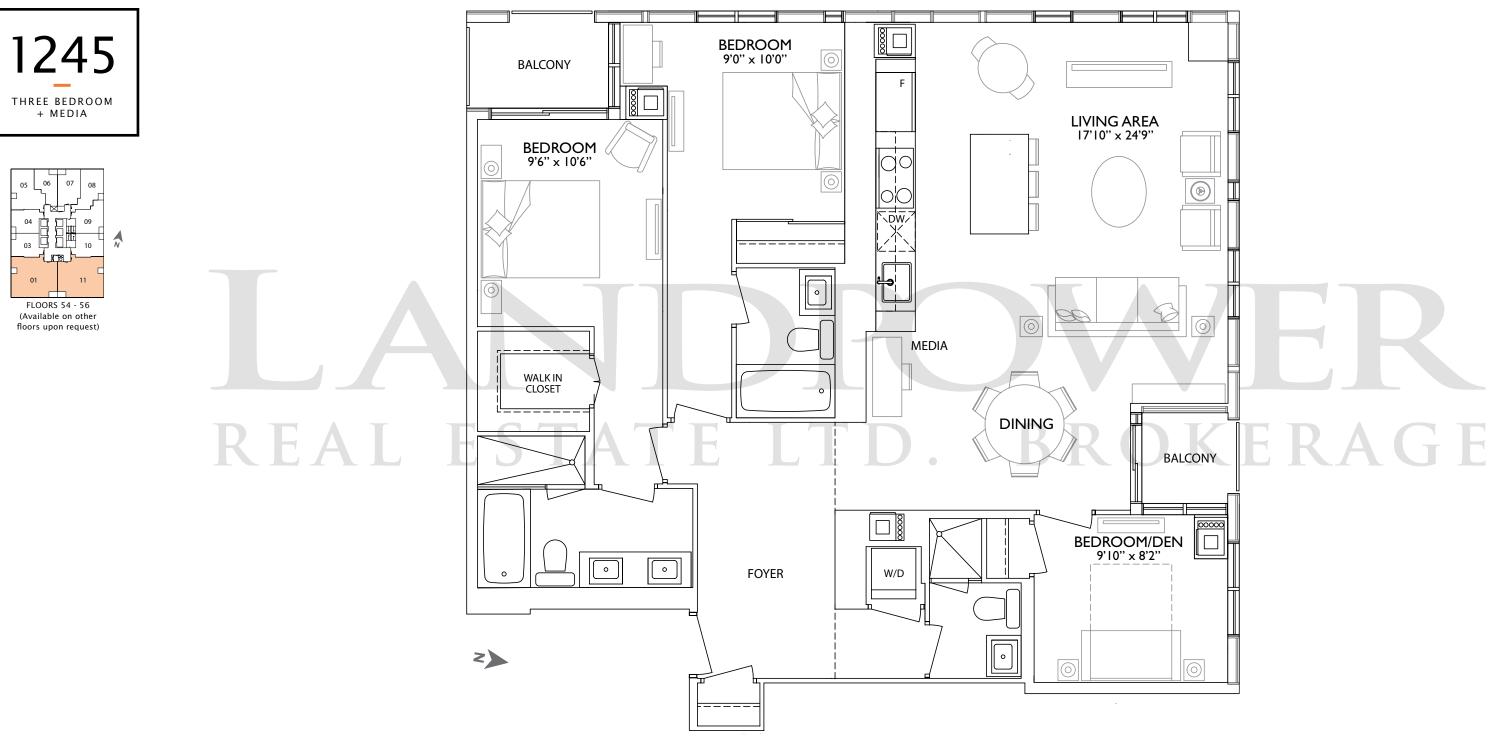

NTATION OF SUITE MAY BE REVERSED AND PURCHASER AGREES TO ACCEPT THE SAME. ACTUAL USABLE SPACE MAY VARY FROM STATED AREA. DIMENSIONS, SPECIFICATIONS AND ARCHITECTURAL DETAILING ARE SUBJECT TO MINOR MODIFICATIONS. ALL RENDERINGS ARE ARTIST'S CONCEPT. E. & O.E.



ORIENTATION OF SUITE MAY BE REVERSED AND PURCHASER AGREES TO ACCEPT THE SAME. ACTUAL USABLE SPACE MAY VARY FROM STATED AREA. DIMENSIONS, SPECIFICATIONS AND ARCHITECTURAL DETAILING ARE SUBJECT TO MINOR MODIFICATIONS. ALL RENDERINGS ARE ARTIST'S CONCEPT. E. & O.E.











ORIENTATION OF SUITE MAY BE REVERSED AND PURCHASER AGREES TO ACCEPT THE SAME. ACTUAL USABLE SPACE MAY VARY FROM STATED AREA. DIMENSIONS, SPECIFICATIONS AND ARCHITECTURAL DETAILING ARE SUBJECT TO MINOR MODIFICATIONS. ALL RENDERINGS ARE ARTIST'S CONCEPT. E. & O.E.







FLOORS 57 - 58 (Available on other floors upon request)



## NO]

DEVELOPED BY: Bazis Inc. and Plaza Corp.

ARCHITECTURE: r. Varacalli Architect inc.

> INTERIORS: DesignAgency

LANDSCAPE: NAK Design Group



#### Life / Homes

#### 1 Yorkville designed with change in mind

Tower's 3-D façade will shimmer with changing light, perspective



By: Ryan Starr Staff Reporter., Published on Thu Jan 23 2014

Roy Varacalli wants 1 Yorkville to stand out in the Toronto condo crowd.

That's why he's opted to wrap the building — a 58-storey tower planned for the southwest corner of Yorkville Ave. and Yonge St. — in what he describes as "3-D wallpaper," a facade of bent steel that's intended to generate dramatic changes in light, shadow and colour based on where it's viewed from.

"The pattern