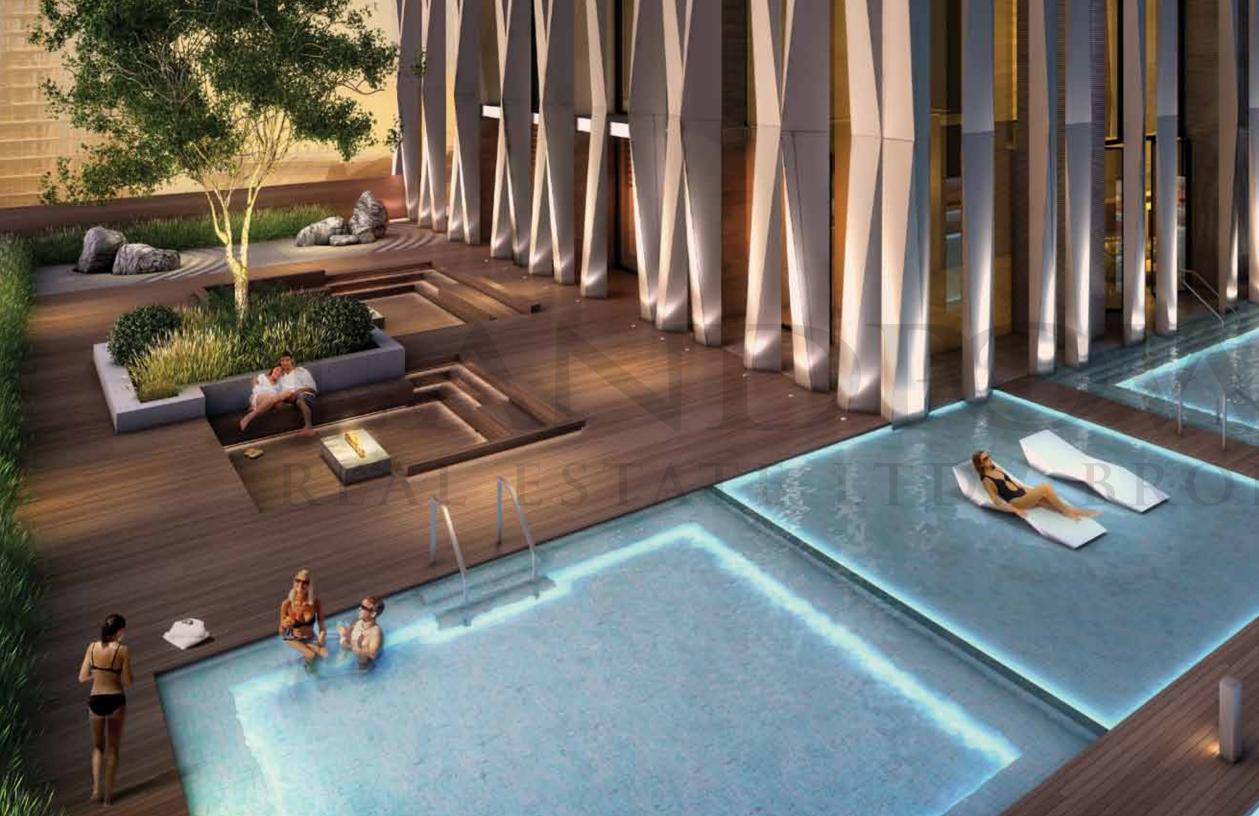

### NO1 AMENITIES

Style cannot exist without substance. The 4th and 5th amenity floors offer a functional environment that will inspire the most dedicated health enthusiasts while also embracing those who prefer a more meditative and relaxed ambiance. The Spa is arguably our most impressive endeavor: a sprawling outdoor pool, hot tub and hot-and-cold plunge pools beckon a swim in the crystalline waters; the rest lounge and aqua massage are cool to collect thoughts and the Zen Garden is designed to ease the mind while fragrant flowers soothe the body.

#### **BUILDING FEATURES & AMENITIES**

- Inspired tower designed by renowned architect Rosario Varacalli
- Original art installation displayed in the double height lobby
- Luxurious Spa Level at the 4th floor with avant-garde hot and cold plunge pools, agua massage for two, generous steam room and sauna. Spa Level also features an oversized outdoor pool with private cabanas, wading pool and hot tub. Other amenities include a serene yoga room and spacious dance studio, delicious juice bar and a beautifully landscaped zen garden complete with individual fire pits
- Fitness Level at the 5th floor features a fitness gallery with the newest weight and cardio training machines, cross fit and pilates studios, as well as a games room connected to the Wi-Fi lounge. From this level, residents can enjoy the sprawling view of spa lounge located just below
- Rooftop Entertainment Level with a breathtaking view of Toronto's skyline features vast party lounges with their own separate kitchens, a multi-media lounge and spectacular outdoor sun deck with panoramic views. This level is complemented with BBQ counters, communal dining tables, fire pits with comfortable seating, and an outdoor large screen movie theatre.