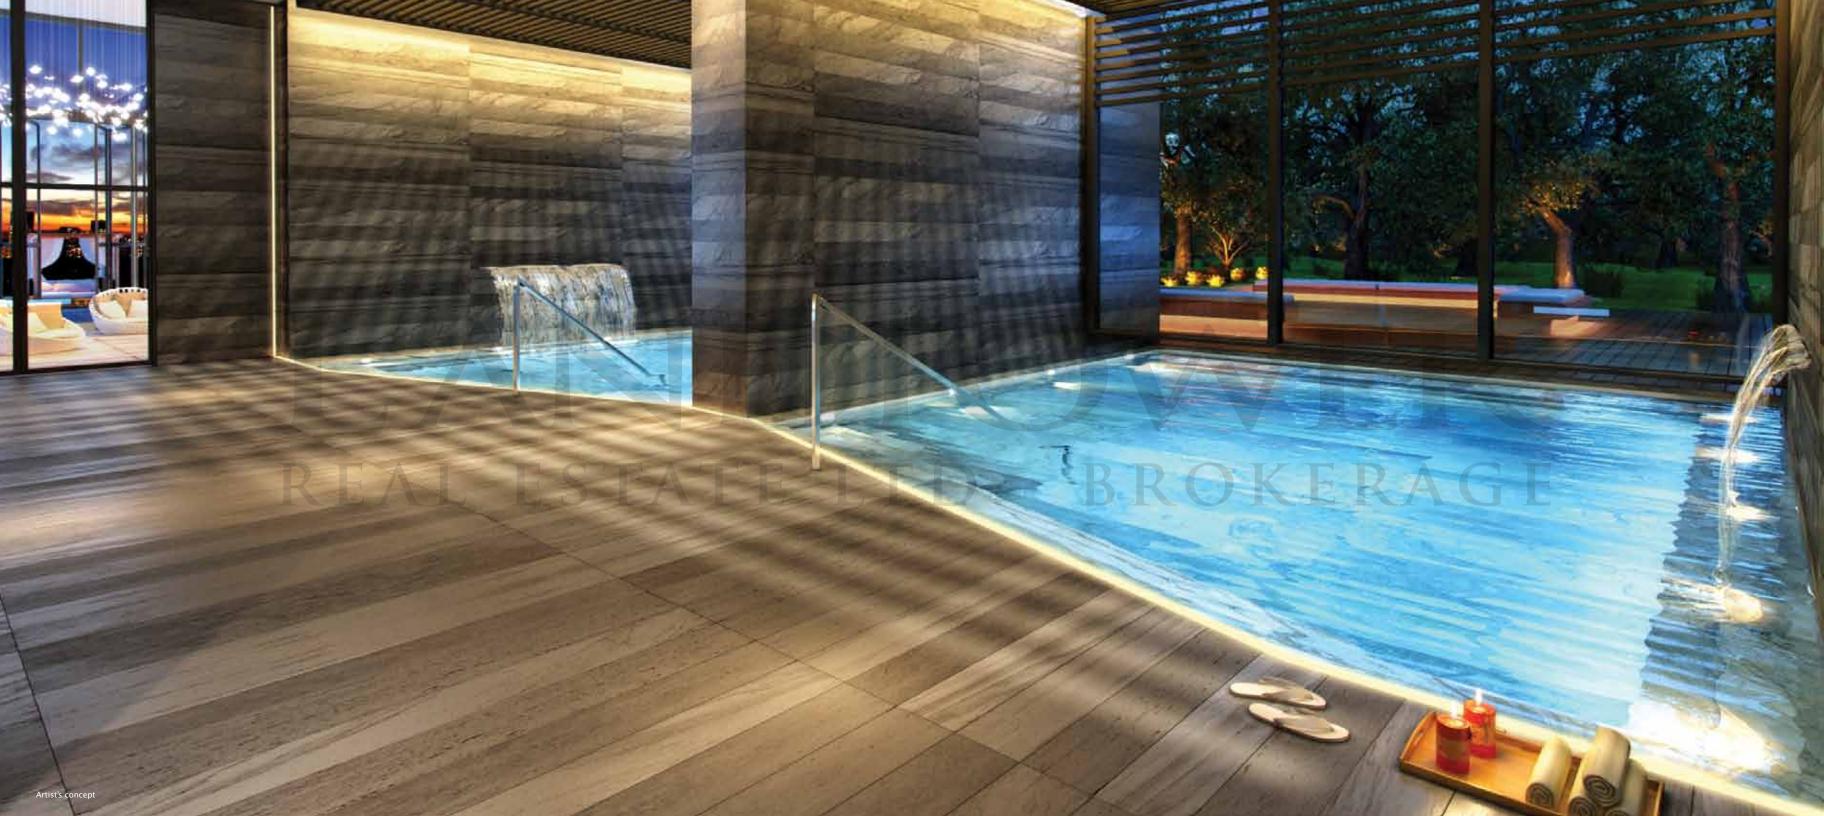

### NO1 AMENITIES

Style cannot exist without substance. The 4th and 5th amenity floors offer a functional environment that will inspire the most dedicated health enthusiasts while also embracing those who prefer a more meditative and relaxed ambiance. The Spa is arguably our most impressive endeavor: a sprawling outdoor pool, hot tub and hot-and-cold plunge pools beckon a swim in the crystalline waters; the rest lounge and aqua massage are cool to collect thoughts and the Zen Garden is designed to ease the mind while fragrant flowers soothe the body.

#### **BUILDING FEATURES & AMENITIES**

- Inspired tower designed by renowned architect Rosario Varacalli
- Original art installation displayed in the double height lobby
- Luxurious Spa Level at the 4th floor with avant-garde hot and cold plunge pools, agua massage for two, generous steam room and sauna. Spa Level also features an oversized outdoor pool with private cabanas, wading pool and hot tub. Other amenities include a serene yoga room and spacious dance studio, delicious juice bar and a beautifully landscaped zen garden complete with individual fire pits
- Fitness Level at the 5th floor features a fitness gallery with the newest weight and cardio training machines, cross fit and pilates studios, as well as a games room connected to the Wi-Fi lounge. From this level, residents can enjoy the sprawling view of spa lounge located just below
- Rooftop Entertainment Level with a breathtaking view of Toronto's skyline features vast party lounges with their own separate kitchens, a multi-media lounge and spectacular outdoor sun deck with panoramic views. This level is complemented with BBQ counters, communal dining tables, fire pits with comfortable seating, and an outdoor large screen movie theatre.