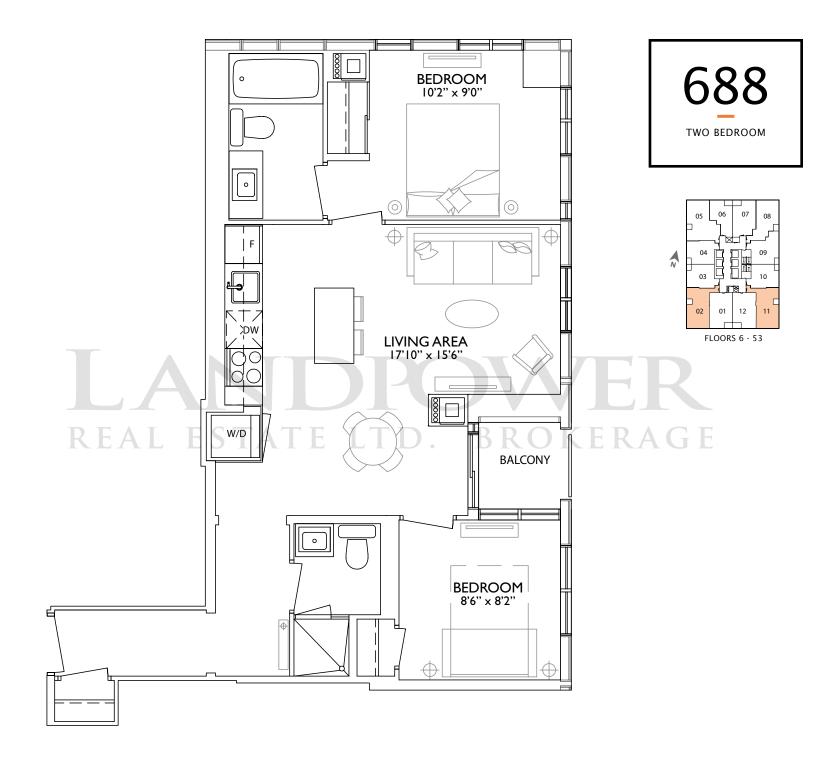

## NO1 suites

It takes attention to detail to create perfection, and living in a lush suite at 1 Yorkville means you can relish a five-star lifestyle year-round. Beyond a gorgeous aesthetic: hardwood floors, floor-to-ceiling expansive windows and European-style kitchens, the overall design is open concept so as to appreciate the necessity for comfort. The theme of luxury prevails in the generous bedroom spaces, deep soaker tubs in en-suite bathrooms, Wi Fi thermostats and powder rooms.

Step onto your balcony to enjoy the lively sound of the city around you.