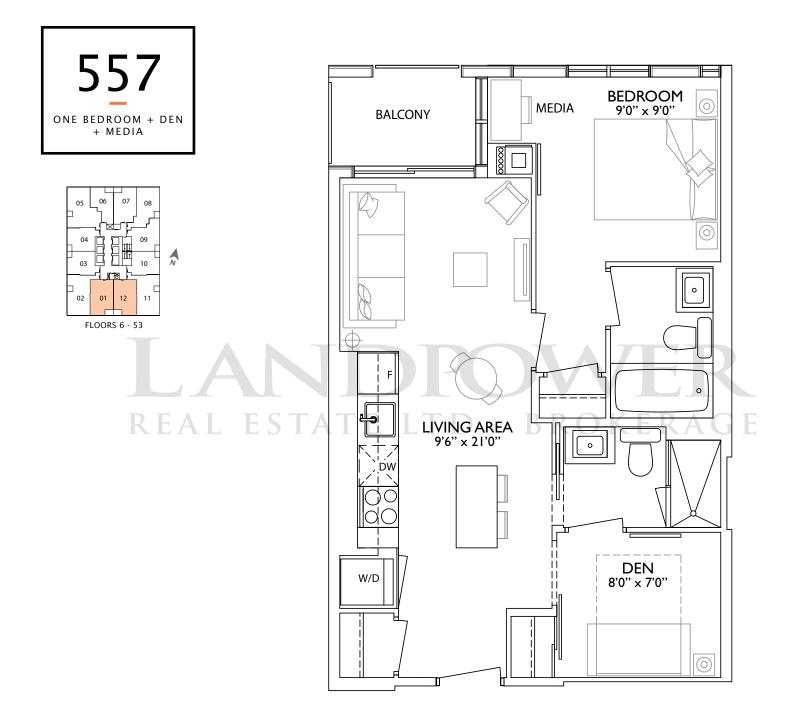

her with cabinetry matching front panels
- Concealed microwave and range hood

Appliances for Penthouse Collection Residences over 850 Sq.Ft. and under 1200 Sq.Ft.

- Sub-Zero 30" fully-integrated refrigerator-freezer with cabinetry matching front panels
- Wolf 30" built-in contemporary electric cook top
- Wolf 30" built-in wall oven
- Asko fully-integrated dishwasher with cabinetry matching front panels
- Concealed microwave and range hood

Appliances for Penthouse Collection Residences over 1200 Sq.Ft.

- Sub-Zero 36" fully-integrated refrigerator-freezer with cabinetry matching front panels
- Wolf 36" built-in contemporary electric cook top
- Wolf 36" built-in wall oven
- Asko fully-integrated dishwasher with cabinetry matching front panels
- Concealed microwave and range hood











ORIENTATION OF SUITE MAY BE REVERSED AND PURCHASER AGREES TO ACCEPT THE SAME. ACTUAL USABLE SPACE MAY VARY FROM STATED AREA. DIMENSIONS, SPECIFICATIONS AND ARCHITECTURAL DETAILING ARE SUBJECT TO MINOR MODIFICATIONS. ALL RENDERINGS ARE ARTIST'S CONCEPT. E. & O.E.



ORIENTATION OF SUITE MAY BE REVERSED AND PURCHASER AGREES TO ACCEPT THE SAME. ACTUAL USABLE SPACE MAY VARY FROM STATED AREA. DIMENSIONS, SPECIFICATIONS AND ARCHITECTURAL DETAILING ARE SUBJECT TO MINOR MODIFICATIONS. ALL RENDERINGS ARE ARTIST'S CONCEPT. E. & O.E.











ORIENTATION OF SUITE MAY BE REVERSED AND PURCHASER AGREES TO ACCEPT THE SAME. ACTUAL USABLE SPACE MAY VARY FROM STATED AREA. DIMENSIONS, SPECIFICATIONS AND ARCHITECTURAL DETAILING ARE SUBJECT TO MINOR MODIFICATIONS. ALL RENDERINGS ARE ARTIST'S CONCEPT. E. &