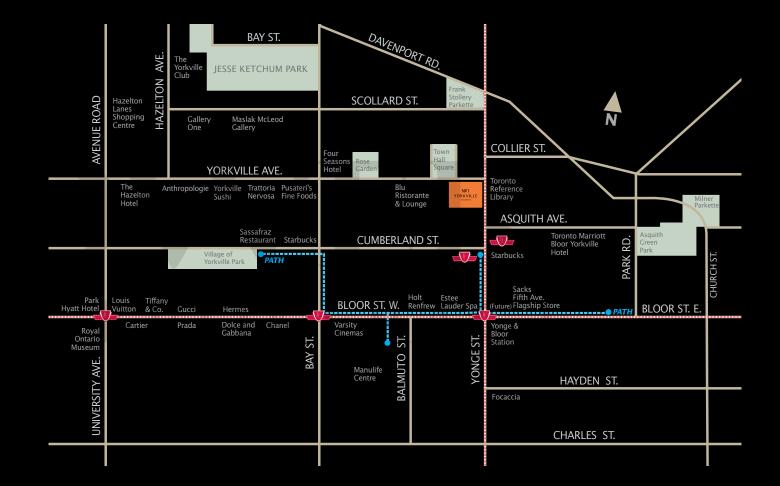

## NO1 LOCATION

There is no address like this. Upon setting foot at the corner of Yorkville Avenue and Yonge Street, you immediately notice just how outstanding this location is. Minutes away you can stroll through the designer boutiques on Bloor St – Hermes, Holt Renfrew, Gucci or Louis Vuitton – then share a champagne cocktail at Daniel Boulud's Café at the Four Seasons. Options are made all the more endless with the nearby Bloor and Yonge subway lines and underground PATH, as well as being walking distance to the University of Toronto.

With an enviable platinum location in the heart of Yorkville, 1 Yorkville is the most desirable address in Toronto.

Artist's concept