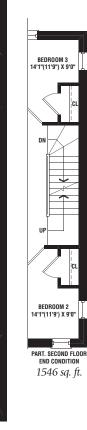

TH-2

HALF WALL

WOOD PRIVACY SCREEN

MASTER BEDROOF

PART. THIRD FLOOR END CONDITION

1546 sq. ft.

NORMAN 1495 sq. ft.

The floorplans and elevations shown are pre-construction plans and may be revised or improved as necessitated by architectural controls and the construction process. The measurements adhere to the rules and regulations of the Ontario New Home Warranty Program's official method for the calculation of the floor area. Actual usable floor space may vary from the stated floor area. E. & O.E. Materials, specifications, and floor plans are subject to change without notice. All house renderings are artist's conceptions and may include upgrades. All floor plans are approximate dimensions.