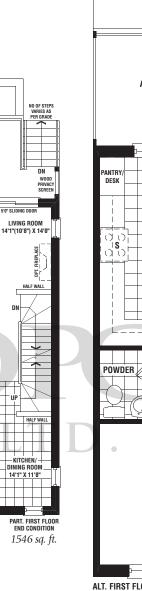

TH-2

HALF WALL

WOOD PRIVACY SCREEN

MASTER BEDROOF

PART. THIRD FLOOR END CONDITION

1546 sq. ft.

NORMAN 1495 sq. ft.

The floorplans and elevations shown are pre-construction plans and may be revised or improved as necessitated by architectural controls and the construction process. The measurements adhere to the rules and regulations of the Ontario New Home Warranty Program's official method for the calculation of the floor area. Actual usable floor space may vary from the stated floor area. E. & O.E. Materials, specifications, and floor plans are subject to change without notice. All house renderings are artist's conceptions and may include upgrades. All floor plans are approximate dimensions.