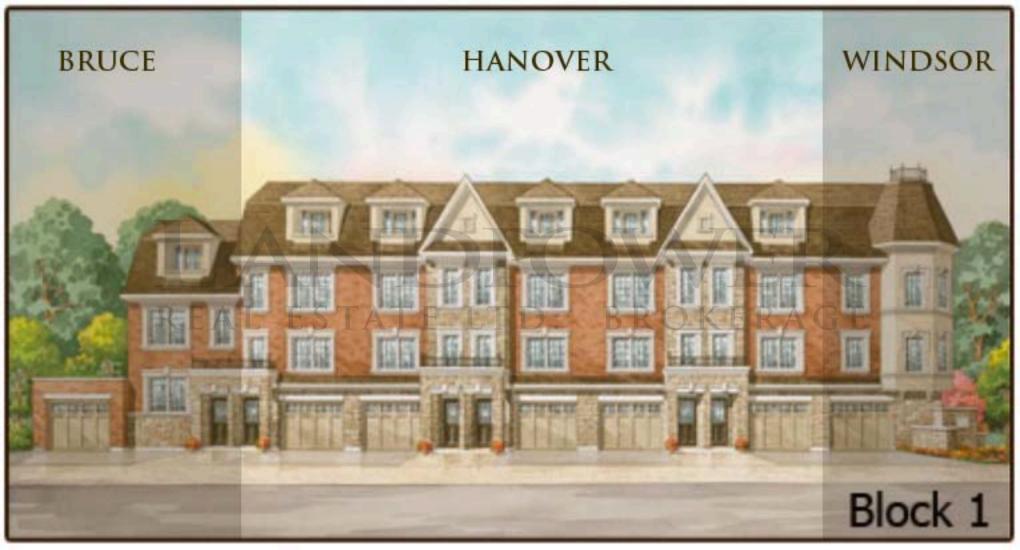

TH-8

TH-6

TH-7

**CROWNE** 

TH-1

TUDOR 1530 sq. ft.

The floorplans and elevations shown are pre-construction plans and may be revised or improved as necessitated by architectural controls and the construction process. The measurements desired to the rules and regulations of the Charlos New Home Warray Programs 'olicial method for the calculation of the floor area. Actual usushe floor space may vary from the stated floor area. E. & O.E. Materials, specifications and floor plans are approximate dimensions are subject to change without notice. All house renderings are artists conceptions and may include upgrades. All floor plans are approximate dimensions.