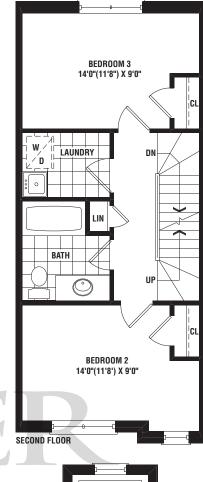

TH-2

HALF WALL

WOOD PRIVACY SCREEN

MASTER BEDROOF

PART. THIRD FLOOR END CONDITION

1546 sq. ft.

NORMAN 1495 sq. ft.

The floorplans and elevations shown are pre-construction plans and may be revised or improved as necessitated by architectural controls and the construction process. The measurements adhere to the rules and regulations of the Ontario New Home Warranty Program's official method for the calculation of the floor area. Actual usable floor space may vary from the stated floor area. E. & O.E. Materials, specifications, and floor plans are subject to change without notice. All house renderings are artist's conceptions and may include upgrades. All floor plans are approximate dimensions.