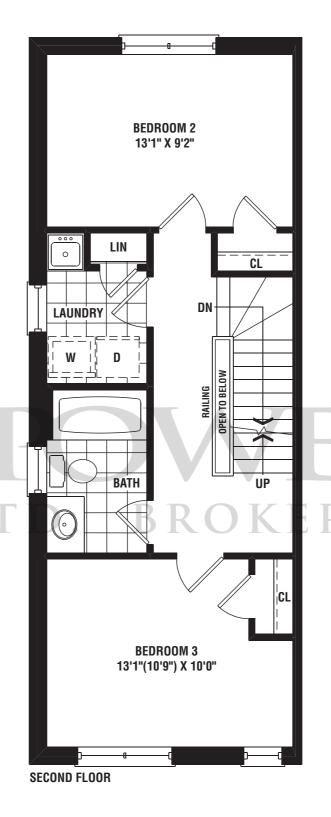

BRUCE 1614 sq. ft.

The floorplans and elevations shown are pre-construction plans and may be revised or improved as necessitated by architectural controls and the construction process. The measurements adhere to the rules and regulations of the Ontario New Home Warranty Program's official method for the calculation of the floor area. Actual usable floor space may vary from the stated floor area. E. & O.E. Materials, specification offloor plans are subject to change without notice. All house renderings are artist's conceptions and may include upgrades. All floor plans are approximate dimensions