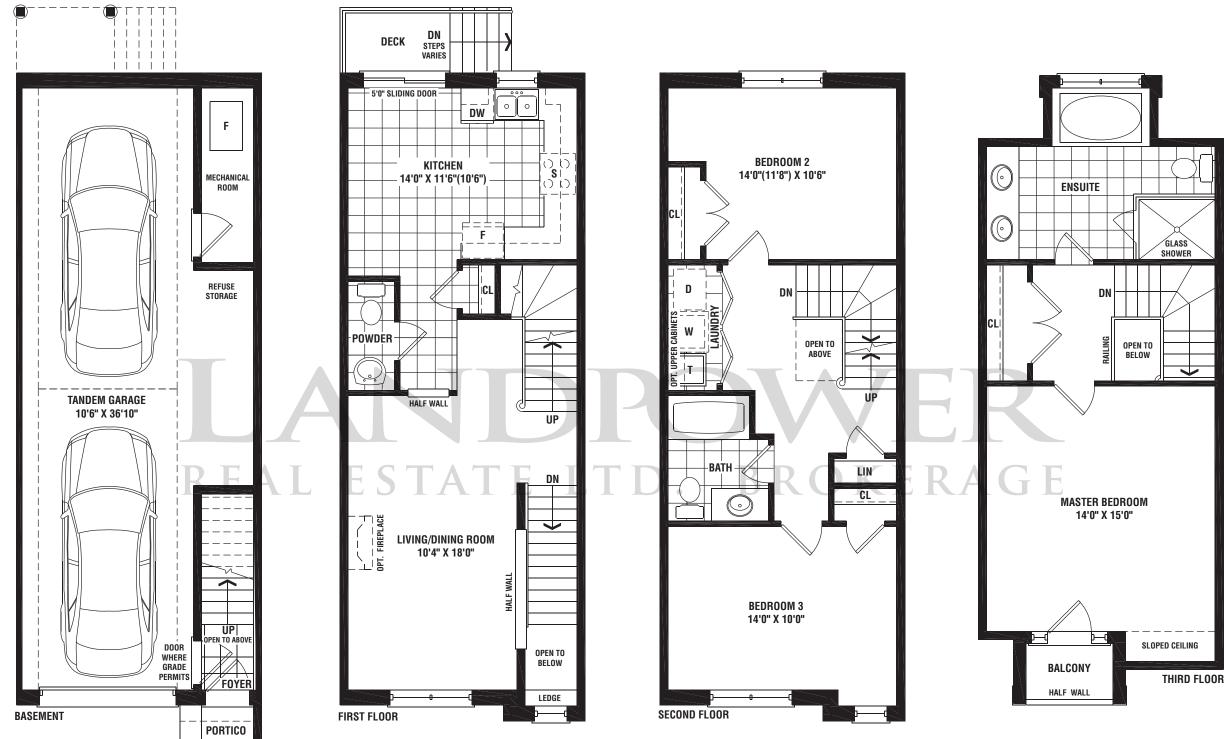

BRUCE 1614 sq. ft.

The floorplans and elevations shown are pre-construction plans and may be revised or improved as necessitated by architectural controls and the construction process. The measurements adhere to the rules and regulations of the Ontario New Home Warranty Program's official method for the calculation of the floor area. Actual usable floor space may vary from the stated floor area. E. & O.E. Materials, specification offloor plans are subject to change without notice. All house renderings are artist's conceptions and may include upgrades. All floor plans are approximate dimensions