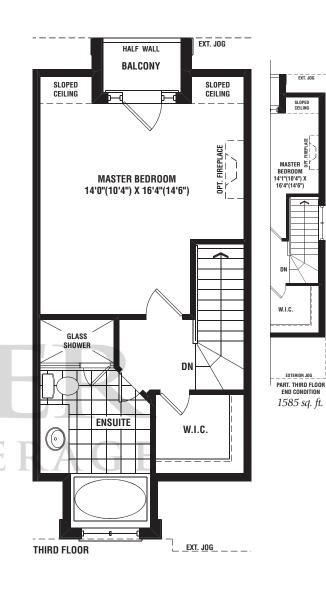

TH-2

HALF WALL

WOOD PRIVACY SCREEN

MASTER BEDROOF

PART. THIRD FLOOR END CONDITION

1546 sq. ft.

NORMAN 1495 sq. ft.

The floorplans and elevations shown are pre-construction plans and may be revised or improved as necessitated by architectural controls and the construction process. The measurements adhere to the rules and regulations of the Ontario New Home Warranty Program's official method for the calculation of the floor area. Actual usable floor space may vary from the stated floor area. E. & O.E. Materials, specifications, and floor plans are subject to change without notice. All house renderings are artist's conceptions and may include upgrades. All floor plans are approximate dimensions.