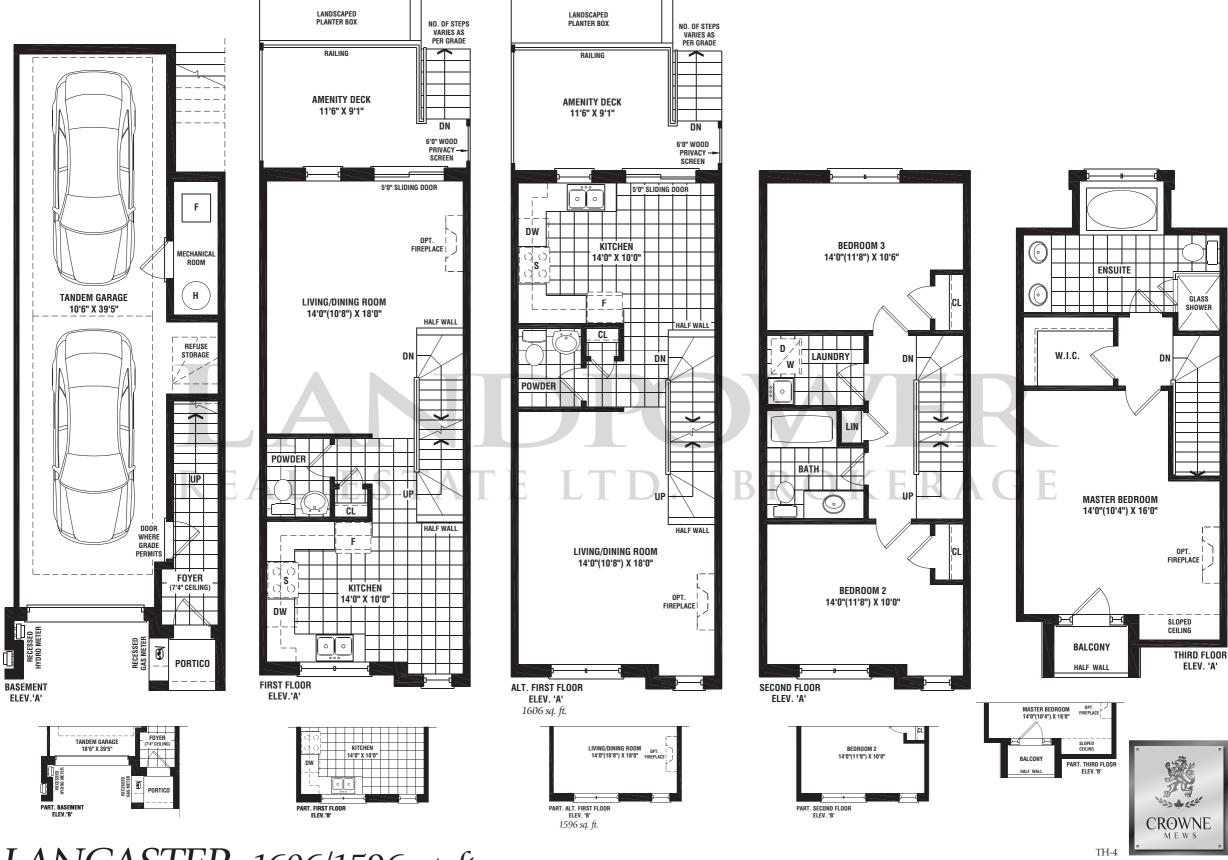

TH-8

TH-6

TH-7

**CROWNE** 

TH-1

TUDOR 1530 sq. ft.

The floorplans and elevations shown are pre-construction plans and may be revised or improved as necessitated by architectural controls and the construction process. The measurements desired to the rules and regulations of the Charlos New Home Warray Programs 'olicial method for the calculation of the floor area. Actual usushe floor space may vary from the stated floor area. E. & O.E. Materials, specifications and floor plans are approximate dimensions are subject to change without notice. All house renderings are artists conceptions and may include upgrades. All floor plans are approximate dimensions.