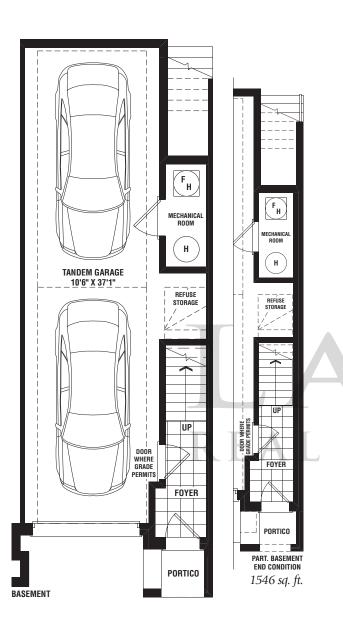

TH-2

HALF WALL

WOOD PRIVACY SCREEN

MASTER BEDROOF

PART. THIRD FLOOR END CONDITION

1546 sq. ft.

NORMAN 1495 sq. ft.

The floorplans and elevations shown are pre-construction plans and may be revised or improved as necessitated by architectural controls and the construction process. The measurements adhere to the rules and regulations of the Ontario New Home Warranty Program's official method for the calculation of the floor area. Actual usable floor space may vary from the stated floor area. E. & O.E. Materials, specifications, and floor plans are subject to change without notice. All house renderings are artist's conceptions and may include upgrades. All floor plans are approximate dimensions.