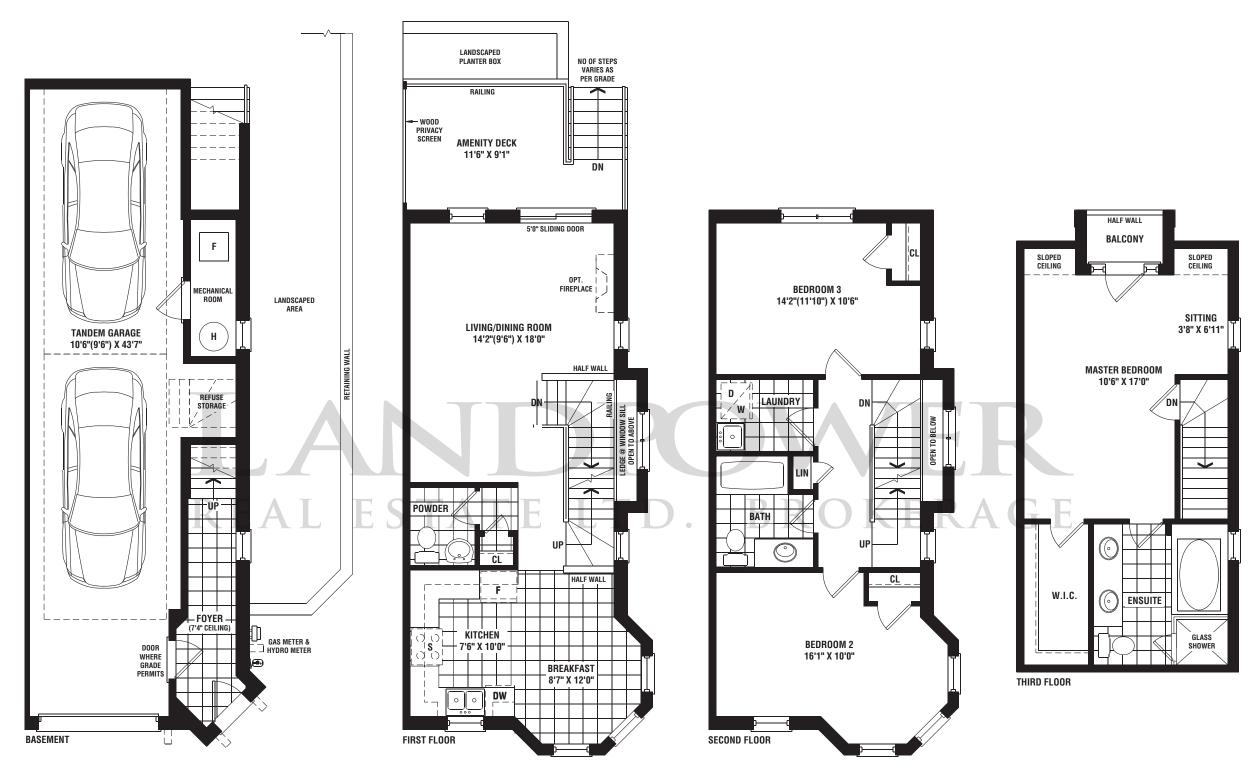

BRUCE 1614 sq. ft.

The floorplans and elevations shown are pre-construction plans and may be revised or improved as necessitated by architectural controls and the construction process. The measurements adhere to the rules and regulations of the Ontario New Home Warranty Program's official method for the calculation of the floor area. Actual usable floor space may vary from the stated floor area. E. & O.E. Materials, specification offloor plans are subject to change without notice. All house renderings are artist's conceptions and may include upgrades. All floor plans are approximate dimensions