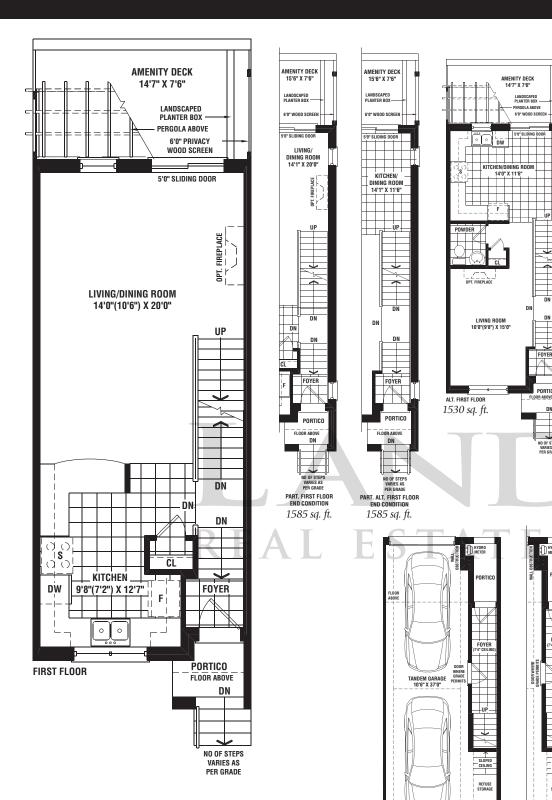

TH-8

TH-6

TH-7

**CROWNE** 

TH-1

TUDOR 1530 sq. ft.

The floorplans and elevations shown are pre-construction plans and may be revised or improved as necessitated by architectural controls and the construction process. The measurements desired to the rules and regulations of the Charlos New Home Warray Programs 'olicial method for the calculation of the floor area. Actual usushe floor space may vary from the stated floor area. E. & O.E. Materials, specifications and floor plans are approximate dimensions are subject to change without notice. All house renderings are artists conceptions and may include upgrades. All floor plans are approximate dimensions.