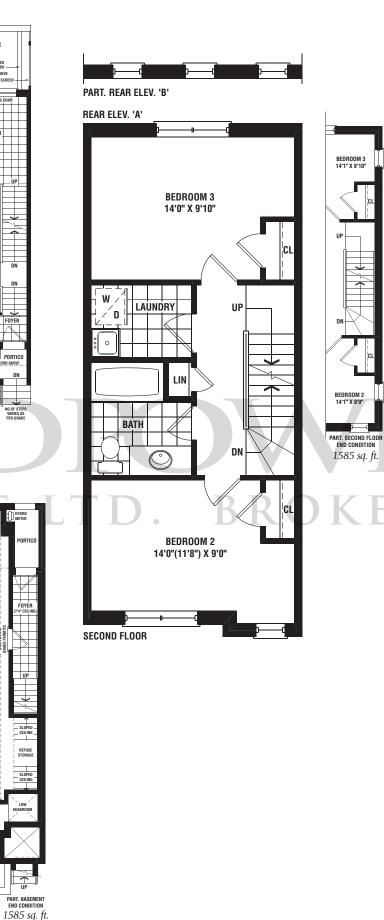

TH-8

TH-6

TH-7

**CROWNE** 

TH-1

TUDOR 1530 sq. ft.

The floorplans and elevations shown are pre-construction plans and may be revised or improved as necessitated by architectural controls and the construction process. The measurements desired to the rules and regulations of the Charlos New Home Warray Programs 'olicial method for the calculation of the floor area. Actual usushe floor space may vary from the stated floor area. E. & O.E. Materials, specifications and floor plans are approximate dimensions are subject to change without notice. All house renderings are artists conceptions and may include upgrades. All floor plans are approximate dimensions.