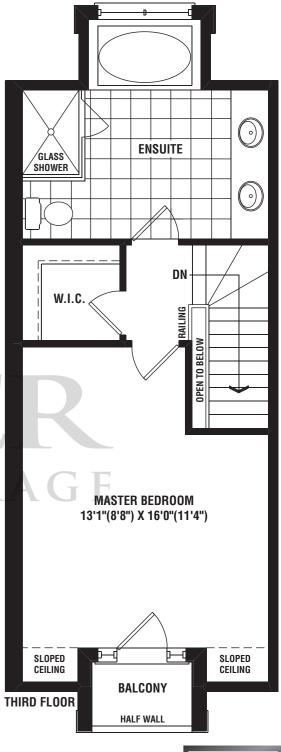

TH-2

HALF WALL

WOOD PRIVACY SCREEN

MASTER BEDROOF

PART. THIRD FLOOR END CONDITION

1546 sq. ft.

NORMAN 1495 sq. ft.

The floorplans and elevations shown are pre-construction plans and may be revised or improved as necessitated by architectural controls and the construction process. The measurements adhere to the rules and regulations of the Ontario New Home Warranty Program's official method for the calculation of the floor area. Actual usable floor space may vary from the stated floor area. E. & O.E. Materials, specifications, and floor plans are subject to change without notice. All house renderings are artist's conceptions and may include upgrades. All floor plans are approximate dimensions.