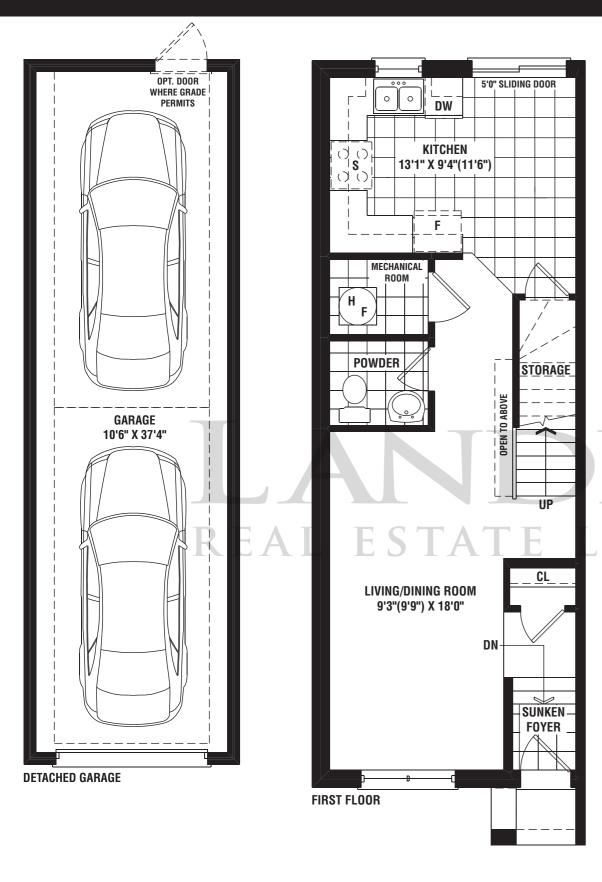

BRUCE 1614 sq. ft.

The floorplans and elevations shown are pre-construction plans and may be revised or improved as necessitated by architectural controls and the construction process. The measurements adhere to the rules and regulations of the Ontario New Home Warranty Program's official method for the calculation of the floor area. Actual usable floor space may vary from the stated floor area. E. & O.E. Materials, specification offloor plans are subject to change without notice. All house renderings are artist's conceptions and may include upgrades. All floor plans are approximate dimensions