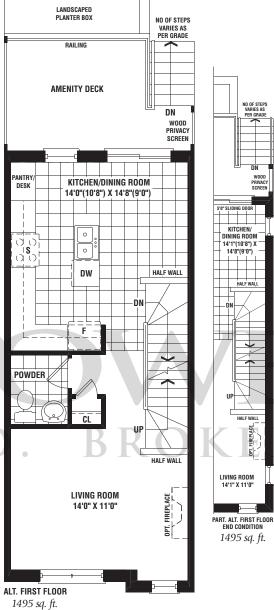

TH-2

HALF WALL

WOOD PRIVACY SCREEN

MASTER BEDROOF

PART. THIRD FLOOR END CONDITION

1546 sq. ft.

NORMAN 1495 sq. ft.

The floorplans and elevations shown are pre-construction plans and may be revised or improved as necessitated by architectural controls and the construction process. The measurements adhere to the rules and regulations of the Ontario New Home Warranty Program's official method for the calculation of the floor area. Actual usable floor space may vary from the stated floor area. E. & O.E. Materials, specifications, and floor plans are subject to change without notice. All house renderings are artist's conceptions and may include upgrades. All floor plans are approximate dimensions.