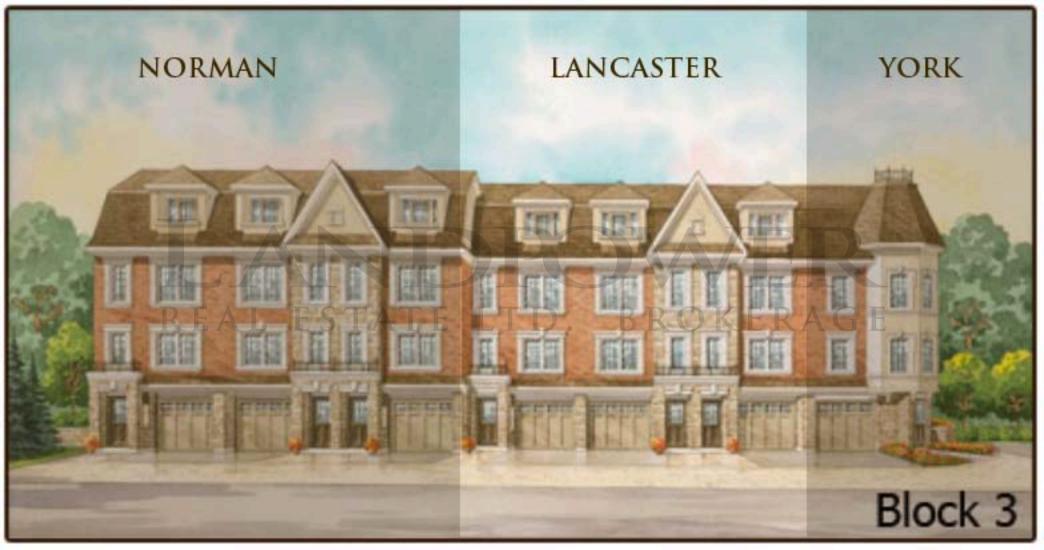

TH-2

HALF WALL

WOOD PRIVACY SCREEN

MASTER BEDROOF

PART. THIRD FLOOR END CONDITION

1546 sq. ft.

NORMAN 1495 sq. ft.

The floorplans and elevations shown are pre-construction plans and may be revised or improved as necessitated by architectural controls and the construction process. The measurements adhere to the rules and regulations of the Ontario New Home Warranty Program's official method for the calculation of the floor area. Actual usable floor space may vary from the stated floor area. E. & O.E. Materials, specifications, and floor plans are subject to change without notice. All house renderings are artist's conceptions and may include upgrades. All floor plans are approximate dimensions.