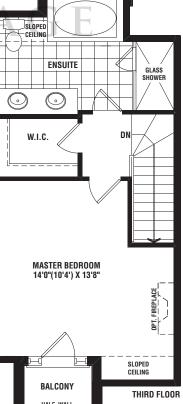

TH-2

HALF WALL

WOOD PRIVACY SCREEN

MASTER BEDROOF

PART. THIRD FLOOR END CONDITION

1546 sq. ft.

NORMAN 1495 sq. ft.

The floorplans and elevations shown are pre-construction plans and may be revised or improved as necessitated by architectural controls and the construction process. The measurements adhere to the rules and regulations of the Ontario New Home Warranty Program's official method for the calculation of the floor area. Actual usable floor space may vary from the stated floor area. E. & O.E. Materials, specifications, and floor plans are subject to change without notice. All house renderings are artist's conceptions and may include upgrades. All floor plans are approximate dimensions.