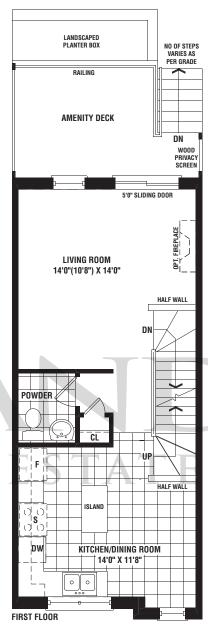

TH-2

HALF WALL

WOOD PRIVACY SCREEN

MASTER BEDROOF

PART. THIRD FLOOR END CONDITION

1546 sq. ft.

NORMAN 1495 sq. ft.

The floorplans and elevations shown are pre-construction plans and may be revised or improved as necessitated by architectural controls and the construction process. The measurements adhere to the rules and regulations of the Ontario New Home Warranty Program's official method for the calculation of the floor area. Actual usable floor space may vary from the stated floor area. E. & O.E. Materials, specifications, and floor plans are subject to change without notice. All house renderings are artist's conceptions and may include upgrades. All floor plans are approximate dimensions.