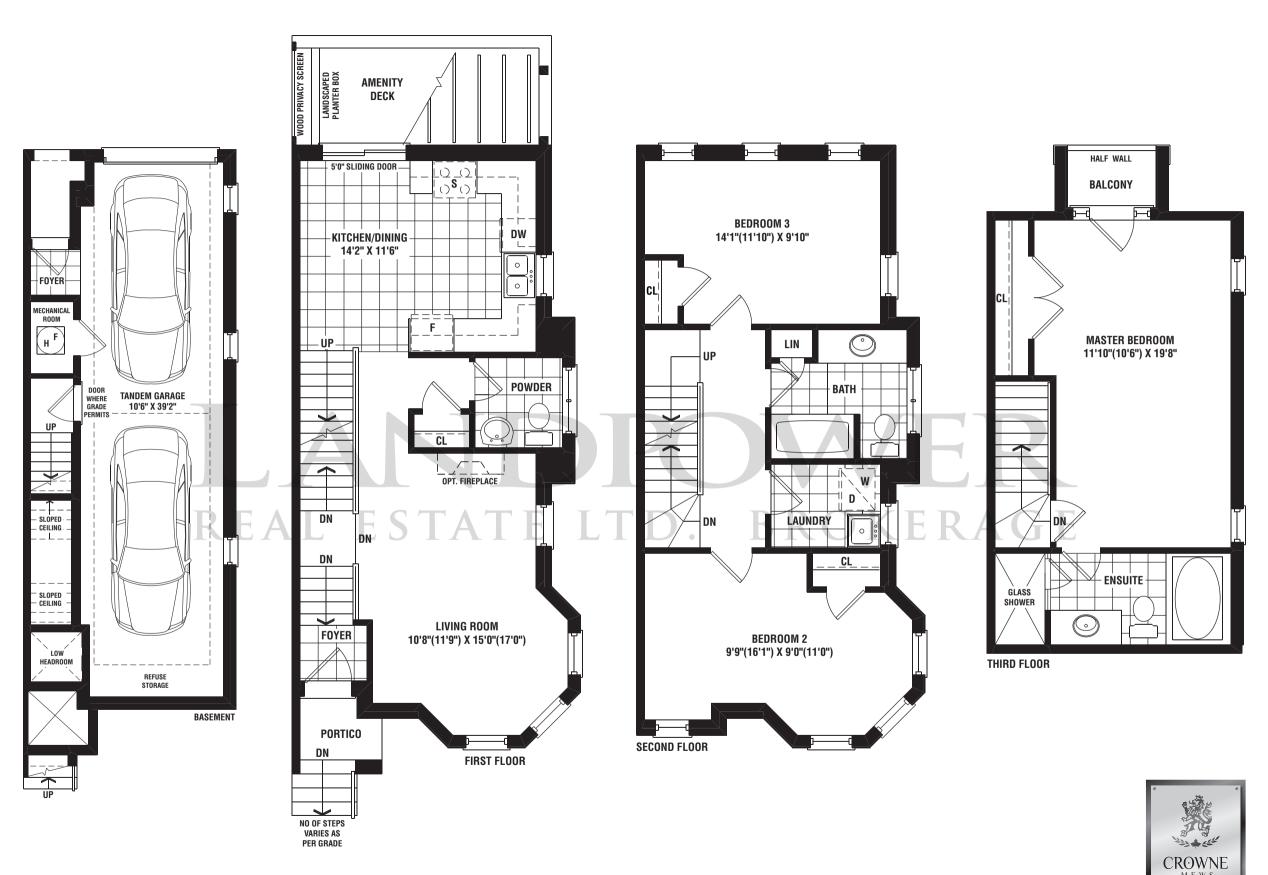

BRUCE 1614 sq. ft.

The floorplans and elevations shown are pre-construction plans and may be revised or improved as necessitated by architectural controls and the construction process. The measurements adhere to the rules and regulations of the Ontario New Home Warranty Program's official method for the calculation of the floor area. Actual usable floor space may vary from the stated floor area. E. & O.E. Materials, specification offloor plans are subject to change without notice. All house renderings are artist's conceptions and may include upgrades. All floor plans are approximate dimensions