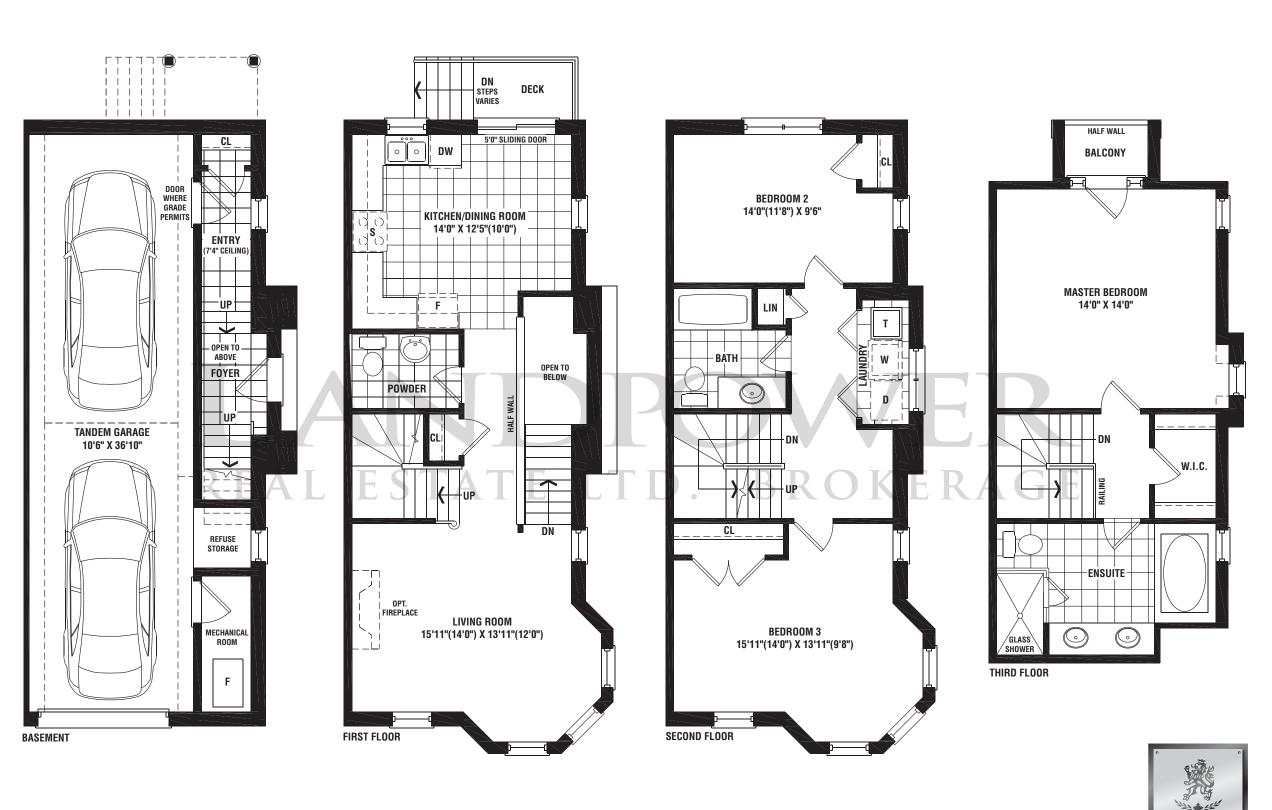

TH-8

TH-6

TH-7

**CROWNE** 

TH-1

TUDOR 1530 sq. ft.

The floorplans and elevations shown are pre-construction plans and may be revised or improved as necessitated by architectural controls and the construction process. The measurements desired to the rules and regulations of the Charlos New Home Warray Programs 'olicial method for the calculation of the floor area. Actual usushe floor space may vary from the stated floor area. E. & O.E. Materials, specifications and floor plans are approximate dimensions are subject to change without notice. All house renderings are artists conceptions and may include upgrades. All floor plans are approximate dimensions.