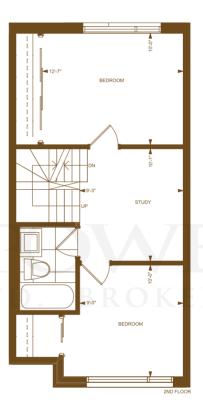

n kitchen, basement den and master bedroom
- Pre-wired television outlets in living room and master bedroom
- Rough-in security system
- Capped ceiling outlet in dining room and bedrooms
- Smoke and carbon monoxide detectors as per code
- Geothermal (ground source) energy central heating and air-conditioning system
- Energy efficient lease to own hot water tank

### ROOF DECK / EXTERIOR FEATURES

- Exterior duplex outlet
- Exterior roof decks complete with screen dividers as per plan
- $\bullet$  Steel insulated door leading to roof deck terrace as per plan



## **ASPEN**

from **1620 sq. ft.** incl. 265 sq. ft. basement area













## **MAPLE**

from **1665 sq. ft.** incl. 280 sq. ft. basement area













## **ELM**

from **1935 sq. ft.** incl. 320 sq. ft. basement area













## **REDWOOD**

from **2015 sq. ft.** incl. 365 sq. ft. basement area















from **2380 sq. ft.** incl. 420 sq. ft. basement area













## OAK

from **2380 sq. ft.** incl. 420 sq. ft. basement area















from **2315 sq. ft.** incl. 405 sq. ft. basement area













URBANCORP.COM

All floor plans are approximate dimensions. Floor plans may be reversed. E.& O.E



URBANCORP.COM

All floor plans are approximate dimensions. Floor plans may be reversed. E.& O.E.



## **BIRCH 3**

1010 sq. ft.





2ND FLOOR





# The Neighbourhoods of Cown Cyrew Care

## **BIRCH 5**

1080 sq. ft.









ROOF TERRACE

## **Downsview Park Offer Worksheet**

## MUST BE FAXED BACK TO ANDY KOWALSKY AT 647-799-4090 (Attach copy of Purchaser's Photo ID and also Agent Business