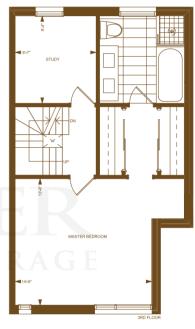

### ROOF DECK / EXTERIOR FEATURES

- Exterior duplex outlet
- Exterior roof decks complete with screen dividers as per plan
- $\bullet$  Steel insulated door leading to roof deck terrace as per plan