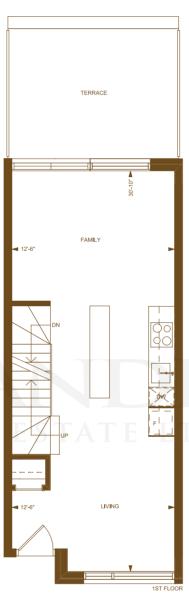

#### **GENERAL FEATURES**

- Engineered laminate wood flooring in living room/dining room and kitchen from Vendor's samples
- Prefinished wood handrails and pickets as per plan
- Smooth ceilings throughout
- Carpeted treads and risers on stairs as per plan
- White painted architecturally selected baseboard, trim and casing
- White painted doors with contemporary style hardware of brushed chrome finish
- White sliding doors to closets complete with shelving