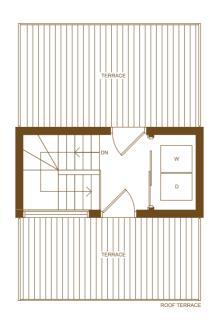

### ROOF DECK / EXTERIOR FEATURES

- Exterior duplex outlet
- Exterior roof decks complete with screen dividers as per plan
- $\bullet$  Steel insulated door leading to roof deck terrace as per plan

## **BIRCH 5**

1080 sq. ft.

ROOF TERRACE