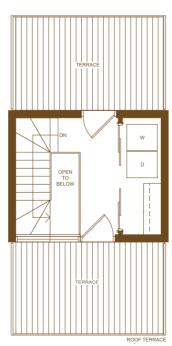

in main entrance, kitchen and main bathroom
- Pre-wired telephone outlets in kitchen, basement den and master bedroom
- Pre-wired television outlets in living room and master bedroom
- Rough-in security system
- Capped ceiling outlet in dining room and bedrooms
- Smoke and carbon monoxide detectors as per code
- Geothermal (ground source) energy central heating and air-conditioning system
- Energy efficient lease to own hot water tank

### ROOF DECK / EXTERIOR FEATURES

- Exterior duplex outlet
- Exterior roof decks complete with screen dividers as per plan
- $\bullet$  Steel insulated door leading to roof deck terrace as per plan



## **ASPEN**

from **1620 sq. ft.** incl. 265 sq. ft. basement area













## **MAPLE**

from **1665 sq. ft.** incl. 280 sq. ft. basement area













## **ELM**

from **1935 sq. ft.** incl. 320 sq. ft. basement area













## **REDWOOD**

from **2015 sq. ft.** incl. 365 sq. ft. basement area















from **2380 sq. ft.** incl. 420 sq. ft. basement area













## OAK

from **2380 sq. ft.** incl. 420 sq. ft. basement area















from **2315 sq. ft.** incl. 405 sq. ft. basement area













URBANCORP.COM

All floor plans are approximate dimensions. Floor plans may be reversed. E.& O.E



URBANCORP.COM

All floor plans are approximate dimensions. Floor plans may be reversed. E.& O.E.



## **BIRCH 3**

1010 sq. ft.





2ND FLOOR





# The Neighbourhoods of Cown Cyrew Care

## **BIRCH 5**

1080 sq. ft.









ROOF TERRACE

## **Downsview Park Offer Worksheet**

## MUST BE FAXED BACK TO ANDY KOWALSKY AT