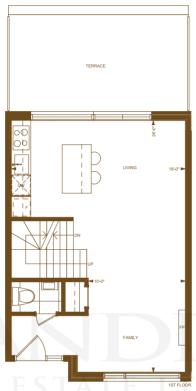

## OAK

from **2380 sq. ft.** incl. 420 sq. ft. basement area

from **2315 sq. ft.** incl. 405 sq. ft. basement area

URBANCORP.COM

All floor plans are approximate dimensions. Floor plans may be reversed. E.& O.E

URBANCORP.COM

All floor plans are approximate dimensions. Floor plans may be reversed. E.& O.E.