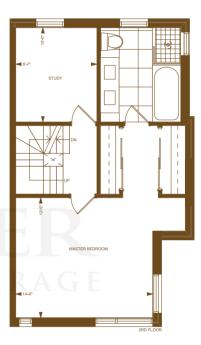

er code
- Geothermal (ground source) energy central heating and air-conditioning system
- Energy efficient lease to own hot water tank

### ROOF DECK / EXTERIOR FEATURES

- Exterior duplex outlet
- Exterior roof decks complete with screen dividers as per plan
- $\bullet$  Steel insulated door leading to roof deck terrace as per plan



## **ASPEN**

from **1620 sq. ft.** incl. 265 sq. ft. basement area













## **MAPLE**

from **1665 sq. ft.** incl. 280 sq. ft. basement area













## **ELM**

from **1935 sq. ft.** incl. 320 sq. ft. basement area













## **REDWOOD**

from **2015 sq. ft.** incl. 365 sq. ft. basement area















from **2380 sq. ft.** incl. 420 sq. ft. basement area













## OAK

from **2380 sq. ft.** incl. 420 sq. ft. basement area















from **2315 sq. ft.** incl. 405 sq. ft. basement area













URBANCORP.COM

All floor plans are approximate dimensions. Floor plans may be reversed. E.& O.E



URBANCORP.COM

All floor plans are approximate dimensions. Floor plans may be reversed. E.& O.E.



## **BIRCH 3**

1010 sq. ft.





2ND FLOOR





# The Neighbourhoods of Cown Cyrew Care

## **BIRCH 5**

1080 sq. ft.









ROOF TERRACE

## **Downsview Park Offer Worksheet**

## MUST BE FAXED BACK TO ANDY KOWALSKY AT 647-799-4090 (Attach copy of Purchaser's Photo ID and also Agent Business Card)

| 1 <sup>st</sup> Purchaser<br>First: