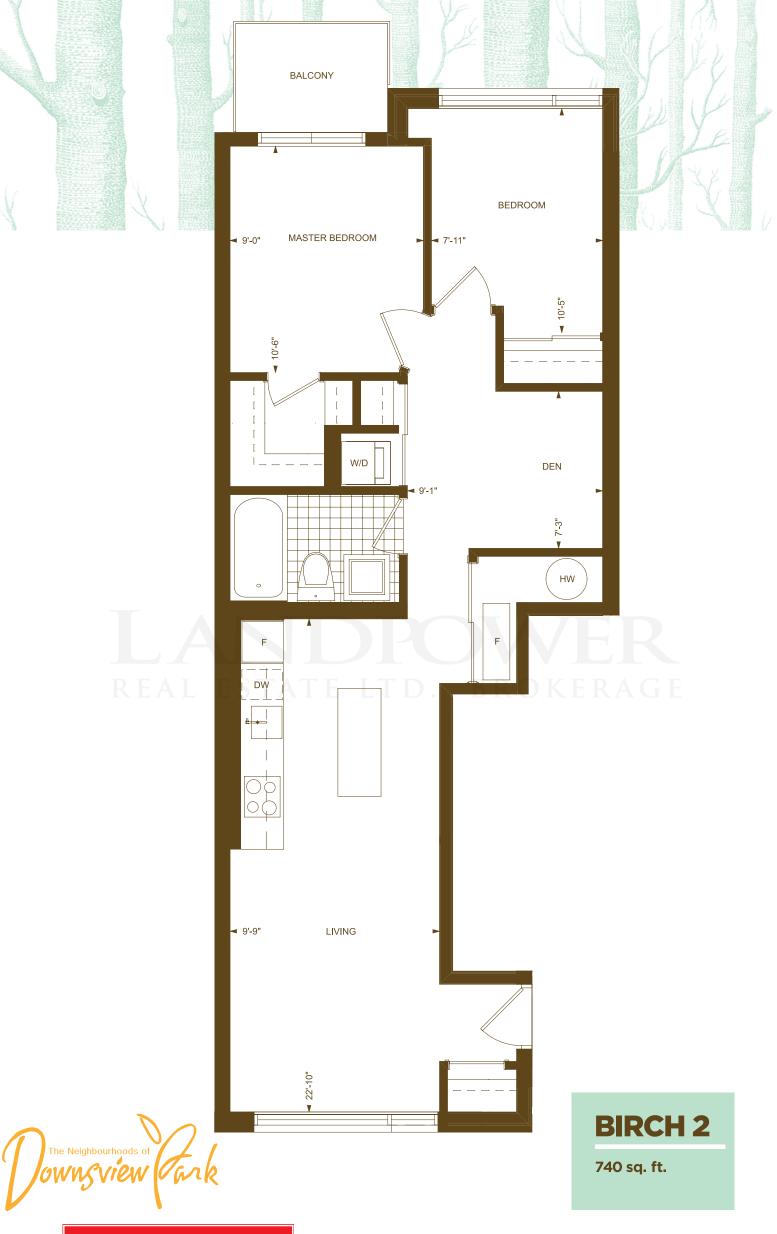

tioning system
- Energy efficient lease to own hot water tank

### ROOF DECK / EXTERIOR FEATURES

- Exterior duplex outlet
- Exterior roof decks complete with screen dividers as per plan
- $\bullet$  Steel insulated door leading to roof deck terrace as per plan



## **ASPEN**

from **1620 sq. ft.** incl. 265 sq. ft. basement area













## **MAPLE**

from **1665 sq. ft.** incl. 280 sq. ft. basement area













## **ELM**

from **1935 sq. ft.** incl. 320 sq. ft. basement area













## **REDWOOD**

from **2015 sq. ft.** incl. 365 sq. ft. basement area















from **2380 sq. ft.** incl. 420 sq. ft. basement area













## OAK

from **2380 sq. ft.** incl. 420 sq. ft. basement area















from **2315 sq. ft.** incl. 405 sq. ft. basement area













URBANCORP.COM

All floor plans are approximate dimensions. Floor plans may be reversed. E.& O.E



URBANCORP.COM

All floor plans are approximate dimensions. Floor plans may be reversed. E.& O.E.



## **BIRCH 3**

1010 sq. ft.





2ND FLOOR





# The Neighbourhoods of Cown Cyrew Care

## **BIRCH 5**

1080 sq. ft.









ROOF TERRACE

## **Downsview Park Offer Worksheet**

## MUST BE FAXED BACK TO ANDY KOWALSKY AT 647-799-4090 (Attach copy of Purchaser's Photo ID and also Agent Business Card)

| 1 <sup>st</sup> Purchaser<br>First: