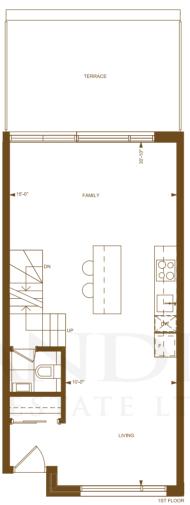

## **ASPEN**

from **1620 sq. ft.** incl. 265 sq. ft. basement area

## **MAPLE**

from **1665 sq. ft.** incl. 280 sq. ft. basement area

## **ELM**

from **1935 sq. ft.** incl. 320 sq. ft. basement area

## **REDWOOD**

from **2015 sq. ft.** incl. 365 sq. ft. basement area

from **2380 sq. ft.** incl. 420 sq. ft. basement area

## OAK

from **2380 sq. ft.** incl. 420 sq. ft. basement area

from **2315 sq. ft.** incl. 405 sq. ft. basement area

URBANCORP.COM

All floor plans are approximate dimensions. Floor plans may be reversed. E.& O.E