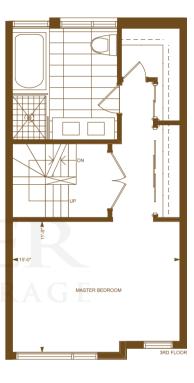

kitchen, basement den and master bedroom
- Pre-wired television outlets in living room and master bedroom
- Rough-in security system
- Capped ceiling outlet in dining room and bedrooms
- Smoke and carbon monoxide detectors as per code
- Geothermal (ground source) energy central heating and air-conditioning system
- Energy efficient lease to own hot water tank

### ROOF DECK / EXTERIOR FEATURES

- Exterior duplex outlet
- Exterior roof decks complete with screen dividers as per plan
- $\bullet$  Steel insulated door leading to roof deck terrace as per plan



## **ASPEN**

from **1620 sq. ft.** incl. 265 sq. ft. basement area













## **MAPLE**

from **1665 sq. ft.** incl. 280 sq. ft. basement area













## **ELM**

from **1935 sq. ft.** incl. 320 sq. ft. basement area













## **REDWOOD**

from **2015 sq. ft.** incl. 365 sq. ft. basement area















from **2380 sq. ft.** incl. 420 sq. ft. basement area













## OAK

from **2380 sq. ft.** incl. 420 sq. ft. basement area















from **2315 sq. ft.** incl. 405 sq. ft. basement area













URBANCORP.COM

All floor plans are approximate dimensions. Floor plans may be reversed. E.& O.E



URBANCORP.COM

All floor plans are approximate dimensions. Floor plans may be reversed. E.& O.E.



## **BIRCH 3**

1010 sq. ft.





2ND FLOOR





# The Neighbourhoods of Cown Cyrew Care

## **BIRCH 5**

1080 sq. ft.









ROOF TERRACE

## **Downsview Park Offer Worksheet**

## MUST BE FAXED BACK TO ANDY KOWALSKY AT 647-799-4090 (Attach copy of Purchaser's Photo ID and also Agent Business Ca