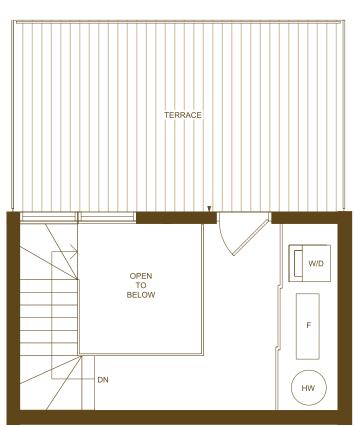

### ROOF DECK / EXTERIOR FEATURES

- Exterior duplex outlet
- Exterior roof decks complete with screen dividers as per plan
- $\bullet$  Steel insulated door leading to roof deck terrace as per plan