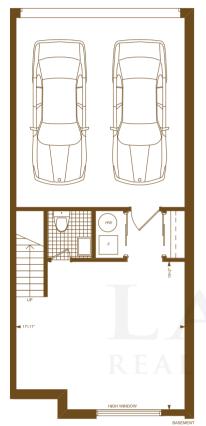

## **ASPEN**

from **1620 sq. ft.** incl. 265 sq. ft. basement area

## **MAPLE**

from **1665 sq. ft.** incl. 280 sq. ft. basement area

## **ELM**

from **1935 sq. ft.** incl. 320 sq. ft. basement area

## **REDWOOD**

from **2015 sq. ft.** incl. 365 sq. ft. basement area

from **2380 sq. ft.** incl. 420 sq. ft. basement area

## OAK

from **2380 sq. ft.** incl. 420 sq. ft. basement area

from **2315 sq. ft.** incl. 405 sq. ft. basement area

URBANCORP.COM

All floor plans are approximate dimensions. Floor plans may be reversed. E.& O.E