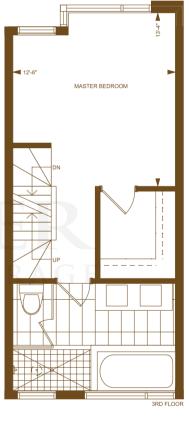

s in main entrance, kitchen and main bathroom
- Pre-wired telephone outlets in kitchen, basement den and master bedroom
- Pre-wired television outlets in living room and master bedroom
- Rough-in security system
- Capped ceiling outlet in dining room and bedrooms
- Smoke and carbon monoxide detectors as per code
- Geothermal (ground source) energy central heating and air-conditioning system
- Energy efficient lease to own hot water tank

### ROOF DECK / EXTERIOR FEATURES

- Exterior duplex outlet
- Exterior roof decks complete with screen dividers as per plan
- $\bullet$  Steel insulated door leading to roof deck terrace as per plan



## **ASPEN**

from **1620 sq. ft.** incl. 265 sq. ft. basement area













## **MAPLE**

from **1665 sq. ft.** incl. 280 sq. ft. basement area













## **ELM**

from **1935 sq. ft.** incl. 320 sq. ft. basement area













## **REDWOOD**

from **2015 sq. ft.** incl. 365 sq. ft. basement area















from **2380 sq. ft.** incl. 420 sq. ft. basement area













## OAK

from **2380 sq. ft.** incl. 420 sq. ft. basement area















from **2315 sq. ft.** incl. 405 sq. ft. basement area













URBANCORP.COM

All floor plans are approximate dimensions. Floor plans may be reversed. E.& O.E



URBANCORP.COM

All floor plans are approximate dimensions. Floor plans may be reversed. E.& O.E.



## **BIRCH 3**

1010 sq. ft.





2ND FLOOR





# The Neighbourhoods of Cown Cyrew Care

## **BIRCH 5**

1080 sq. ft.









ROOF TERRACE

## **Downsview Park Offer Worksheet**

## MUST BE FAXED BACK TO ANDY KOWALSKY