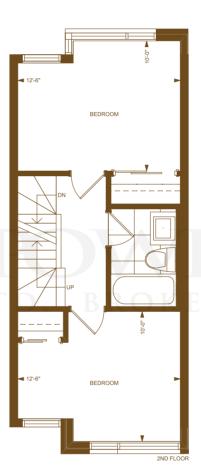

#### **BATHROOM FEATURES**

- Contemporary European design cabinetry in a selection of wood stained and colour finishes from Vendor's samples
- White cultured marble countertop with integrated basin and single lever style faucet
- Soaker tub in bathrooms
- Glass shower enclosure as per plan
- Temperature controlled mixing valve to tub/shower
- Vanity mirrors with polished edges above vanity basin
- Designer selected wall mounted lighting above vanity
- Ceramic tile tub/shower surround from Vendor's samples
- Ceramic tile flooring from Vendor's samples
- Pedestal sink in powder room as per plan
- Privacy locks on all bathroom doors