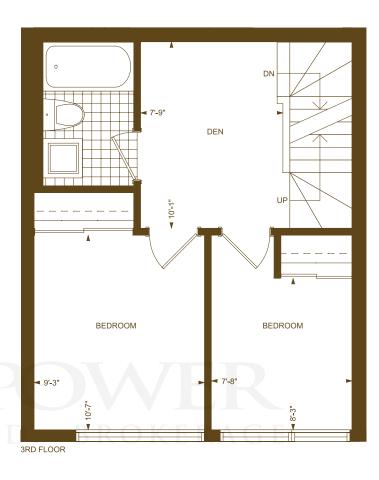

oof deck terrace as per plan



## **ASPEN**

from **1620 sq. ft.** incl. 265 sq. ft. basement area













## **MAPLE**

from **1665 sq. ft.** incl. 280 sq. ft. basement area













## **ELM**

from **1935 sq. ft.** incl. 320 sq. ft. basement area













## **REDWOOD**

from **2015 sq. ft.** incl. 365 sq. ft. basement area















from **2380 sq. ft.** incl. 420 sq. ft. basement area













## OAK

from **2380 sq. ft.** incl. 420 sq. ft. basement area















from **2315 sq. ft.** incl. 405 sq. ft. basement area













URBANCORP.COM

All floor plans are approximate dimensions. Floor plans may be reversed. E.& O.E



URBANCORP.COM

All floor plans are approximate dimensions. Floor plans may be reversed. E.& O.E.



## **BIRCH 3**

1010 sq. ft.





2ND FLOOR





# The Neighbourhoods of Cown Cyrew Care

## **BIRCH 5**

1080 sq. ft.









ROOF TERRACE

## **Downsview Park Offer Worksheet**

## MUST BE FAXED BACK TO ANDY KOWALSKY AT 647-799-4090 (Attach copy of Purchaser's Photo ID and also Agent Business Card)

| 1 <sup>st</sup> Purchaser<br>First:                                                                                                                                                                                                                                                                                                                                                                                                  |                      |                 | Last:               |                                |
|------