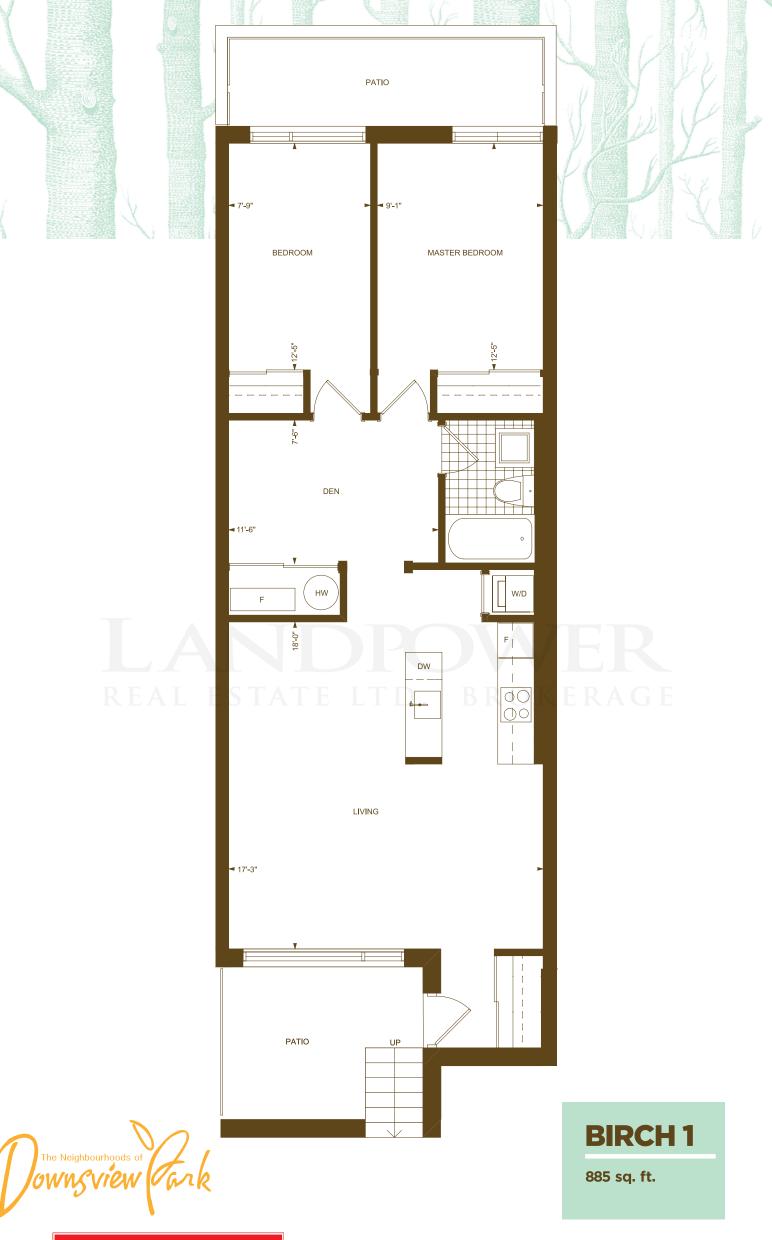

Exterior duplex outlet
- Exterior roof decks complete with screen dividers as per plan
- $\bullet$  Steel insulated door leading to roof deck terrace as per plan



## **ASPEN**

from **1620 sq. ft.** incl. 265 sq. ft. basement area













## **MAPLE**

from **1665 sq. ft.** incl. 280 sq. ft. basement area













## **ELM**

from **1935 sq. ft.** incl. 320 sq. ft. basement area













## **REDWOOD**

from **2015 sq. ft.** incl. 365 sq. ft. basement area















from **2380 sq. ft.** incl. 420 sq. ft. basement area













## OAK

from **2380 sq. ft.** incl. 420 sq. ft. basement area















from **2315 sq. ft.** incl. 405 sq. ft. basement area













URBANCORP.COM

All floor plans are approximate dimensions. Floor plans may be reversed. E.& O.E



URBANCORP.COM

All floor plans are approximate dimensions. Floor plans may be reversed. E.& O.E.



## **BIRCH 3**

1010 sq. ft.





2ND FLOOR





# The Neighbourhoods of Cown Cyrew Care

## **BIRCH 5**

1080 sq. ft.









ROOF TERRACE

## **Downsview Park Offer Worksheet**

## MUST BE FAXED BACK TO ANDY KOWALSKY AT 647-799-4090 (Attach copy of Purchaser's Photo ID and also Agent Business Card)

| 1 <sup>st</sup> Purchaser<br>First: