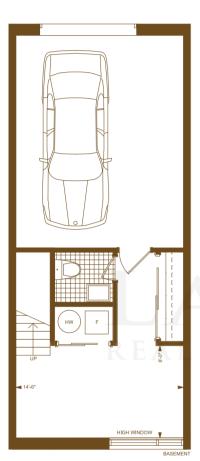

FEATURES**

- Service panels with circuit breakers
- Designer selected lighting fixtures in main entrance, kitchen and main bathroom
- Pre-wired telephone outlets in kitchen, basement den and master bedroom
- Pre-wired television outlets in living room and master bedroom
- Rough-in security system
- Capped ceiling outlet in dining room and bedrooms
- Smoke and carbon monoxide detectors as per code
- Geothermal (ground source) energy central heating and air-conditioning system
- Energy efficient lease to own hot water tank

### ROOF DECK / EXTERIOR FEATURES

- Exterior duplex outlet
- Exterior roof decks complete with screen dividers as per plan
- $\bullet$  Steel insulated door leading to roof deck terrace as per plan



## **ASPEN**

from **1620 sq. ft.** incl. 265 sq. ft. basement area













## **MAPLE**

from **1665 sq. ft.** incl. 280 sq. ft. basement area













## **ELM**

from **1935 sq. ft.** incl. 320 sq. ft. basement area













## **REDWOOD**

from **2015 sq. ft.** incl. 365 sq. ft. basement area















from **2380 sq. ft.** incl. 420 sq. ft. basement area













## OAK

from **2380 sq. ft.** incl. 420 sq. ft. basement area















from **2315 sq. ft.** incl. 405 sq. ft. basement area













URBANCORP.COM

All floor plans are approximate dimensions. Floor plans may be reversed. E.& O.E



URBANCORP.COM

All floor plans are approximate dimensions. Floor plans may be reversed. E.& O.E.



## **BIRCH 3**

1010 sq. ft.





2ND FLOOR





# The Neighbourhoods of Cown Cyrew Care

## **BIRCH 5**

1080 sq. ft.









ROOF