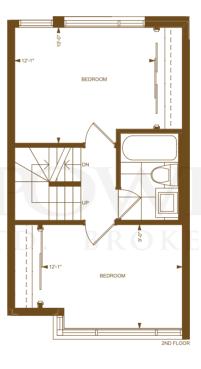

URES**

- Service panels with circuit breakers
- Designer selected lighting fixtures in main entrance, kitchen and main bathroom
- Pre-wired telephone outlets in kitchen, basement den and master bedroom
- Pre-wired television outlets in living room and master bedroom
- Rough-in security system
- Capped ceiling outlet in dining room and bedrooms
- Smoke and carbon monoxide detectors as per code
- Geothermal (ground source) energy central heating and air-conditioning system
- Energy efficient lease to own hot water tank

### ROOF DECK / EXTERIOR FEATURES

- Exterior duplex outlet
- Exterior roof decks complete with screen dividers as per plan
- $\bullet$  Steel insulated door leading to roof deck terrace as per plan



## **ASPEN**

from **1620 sq. ft.** incl. 265 sq. ft. basement area













## **MAPLE**

from **1665 sq. ft.** incl. 280 sq. ft. basement area













## **ELM**

from **1935 sq. ft.** incl. 320 sq. ft. basement area













## **REDWOOD**

from **2015 sq. ft.** incl. 365 sq. ft. basement area















from **2380 sq. ft.** incl. 420 sq. ft. basement area













## OAK

from **2380 sq. ft.** incl. 420 sq. ft. basement area















from **2315 sq. ft.** incl. 405 sq. ft. basement area













URBANCORP.COM

All floor plans are approximate dimensions. Floor plans may be reversed. E.& O.E



URBANCORP.COM

All floor plans are approximate dimensions. Floor plans may be reversed. E.& O.E.



## **BIRCH 3**

1010 sq. ft.





2ND FLOOR





# The Neighbourhoods of Cown Cyrew Care

## **BIRCH 5**

1080 sq. ft.









ROOF TERR