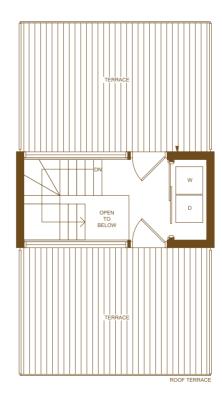

tchen, basement den and master bedroom
- Pre-wired television outlets in living room and master bedroom
- Rough-in security system
- Capped ceiling outlet in dining room and bedrooms
- Smoke and carbon monoxide detectors as per code
- Geothermal (ground source) energy central heating and air-conditioning system
- Energy efficient lease to own hot water tank

### ROOF DECK / EXTERIOR FEATURES

- Exterior duplex outlet
- Exterior roof decks complete with screen dividers as per plan
- $\bullet$  Steel insulated door leading to roof deck terrace as per plan



## **ASPEN**

from **1620 sq. ft.** incl. 265 sq. ft. basement area













## **MAPLE**

from **1665 sq. ft.** incl. 280 sq. ft. basement area













## **ELM**

from **1935 sq. ft.** incl. 320 sq. ft. basement area













## **REDWOOD**

from **2015 sq. ft.** incl. 365 sq. ft. basement area















from **2380 sq. ft.** incl. 420 sq. ft. basement area













## OAK

from **2380 sq. ft.** incl. 420 sq. ft. basement area















from **2315 sq. ft.** incl. 405 sq. ft. basement area













URBANCORP.COM

All floor plans are approximate dimensions. Floor plans may be reversed. E.& O.E



URBANCORP.COM

All floor plans are approximate dimensions. Floor plans may be reversed. E.& O.E.



## **BIRCH 3**

1010 sq. ft.





2ND FLOOR





# The Neighbourhoods of Cown Cyrew Care

## **BIRCH 5**

1080 sq. ft.









ROOF TERRACE

## **Downsview Park Offer Worksheet**

## MUST BE FAXED BACK TO ANDY KOWALSKY AT 647-799-4090 (Attach copy of Purchaser's Photo ID and also Agent Business Card