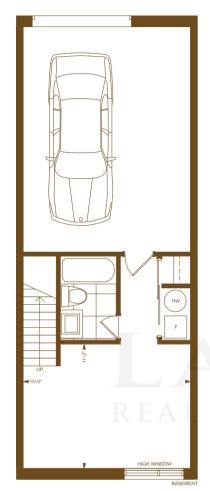

## **ASPEN**

from **1620 sq. ft.** incl. 265 sq. ft. basement area

## **MAPLE**

from **1665 sq. ft.** incl. 280 sq. ft. basement area

## **ELM**

from **1935 sq. ft.** incl. 320 sq. ft. basement area

## **REDWOOD**

from **2015 sq. ft.** incl. 365 sq. ft. basement area

from **2380 sq. ft.** incl. 420 sq. ft. basement area

## OAK

from **2380 sq. ft.** incl. 420 sq. ft. basement area

from **2315 sq. ft.** incl. 405 sq. ft. basement area

URBANCORP.COM

All floor plans are approximate dimensions. Floor plans may be reversed. E.& O.E