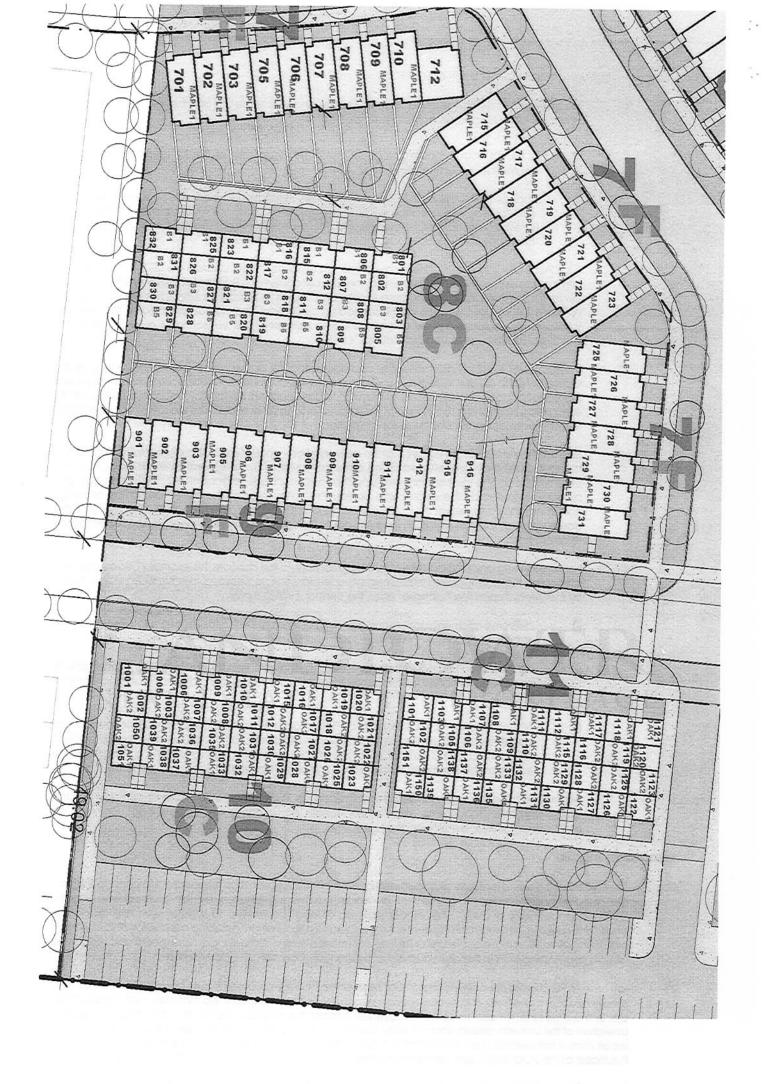

VER



**KEELE STREET** 





## Features & Finishes

#### **ARCHITECTURAL FEATURES**

- Brick and stucco facades as per plan and model elevations
- Architecturally selected energy efficient windows complete with thermal glazing and removable screens
- Architecturally selected exterior front entry door with high security locking mechanism

#### **KITCHEN FEATURES**

- Contemporary European design cabinetry in a selection of wood stained and colour finishes from Vendor's samples
- Stone countertops in a selection of granites from Vendor's samples
- Stainless steel sink with pull out faucet
- Choice of ceramic tile backsplash from Vendor's samples
- Designer selected ceiling mount lighting
- Brand name appliance package including:

Stainless steel finish electric range

Stainless steel finish dishwasher

Stainless st