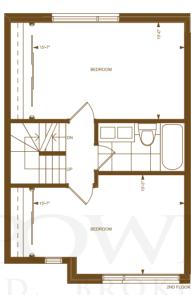

## **BIRCH 3**

1010 sq. ft.

2ND FLOOR

URBANCORP.COM

All floor plans are approximate dimensions. Floor plans may be reversed. E.& O.E.