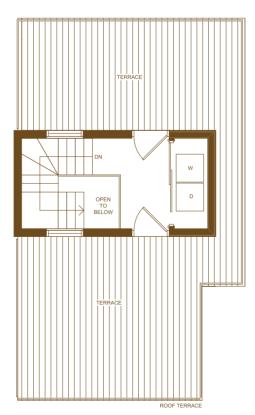

## **BIRCH 5**

1080 sq. ft.

ROOF TERRACE

### ROOF DECK / EXTERIOR FEATURES

- Exterior duplex outlet
- Exterior roof decks complete with screen dividers as per plan
- $\bullet$  Steel insulated door leading to roof deck terrace as per plan