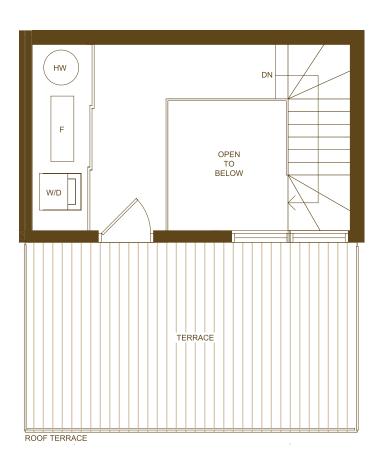

### ROOF DECK / EXTERIOR FEATURES

- Exterior duplex outlet
- Exterior roof decks complete with screen dividers as per plan
- $\bullet$  Steel insulated door leading to roof deck terrace as per plan

## **BIRCH 5**

1080 sq. ft.

ROOF TERRACE