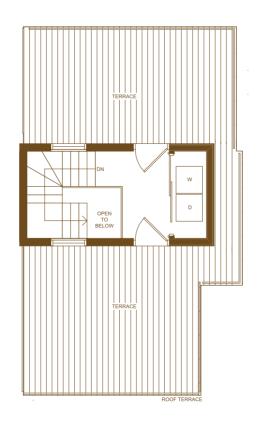

### ROOF DECK / EXTERIOR FEATURES

- Exterior duplex outlet
- Exterior roof decks complete with screen dividers as per plan
- $\bullet$  Steel insulated door leading to roof deck terrace as per plan

## **BIRCH 5**

1080 sq. ft.

ROOF TERRACE