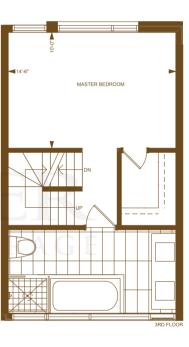

ES**

- Service panels with circuit breakers
- Designer selected lighting fixtures in main entrance, kitchen and main bathroom
- Pre-wired telephone outlets in kitchen, basement den and master bedroom
- Pre-wired television outlets in living room and master bedroom
- Rough-in security system
- Capped ceiling outlet in dining room and bedrooms
- Smoke and carbon monoxide detectors as per code
- Geothermal (ground source) energy central heating and air-conditioning system
- Energy efficient lease to own hot water tank

### ROOF DECK / EXTERIOR FEATURES

- Exterior duplex outlet
- Exterior roof decks complete with screen dividers as per plan
- $\bullet$  Steel insulated door leading to roof deck terrace as per plan



## **ASPEN**

from **1620 sq. ft.** incl. 265 sq. ft. basement area













## **MAPLE**

from **1665 sq. ft.** incl. 280 sq. ft. basement area













## **ELM**

from **1935 sq. ft.** incl. 320 sq. ft. basement area













## **REDWOOD**

from **2015 sq. ft.** incl. 365 sq. ft. basement area















from **2380 sq. ft.** incl. 420 sq. ft. basement area













## OAK

from **2380 sq. ft.** incl. 420 sq. ft. basement area















from **2315 sq. ft.** incl. 405 sq. ft. basement area













URBANCORP.COM

All floor plans are approximate dimensions. Floor plans may be reversed. E.& O.E



URBANCORP.COM

All floor plans are approximate dimensions. Floor plans may be reversed. E.& O.E.



## **BIRCH 3**

1010 sq. ft.





2ND FLOOR





# The Neighbourhoods of Cown Cyrew Care

## **BIRCH 5**

1080 sq. ft.









ROOF TERRAC