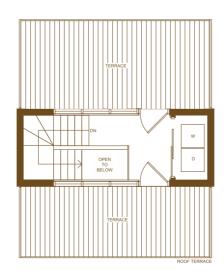

## **BIRCH 5**

1080 sq. ft.

ROOF TERRACE

URBANCORP.COM

All floor plans are approximate dimensions. Floor plans may be reversed. E.& O.E.