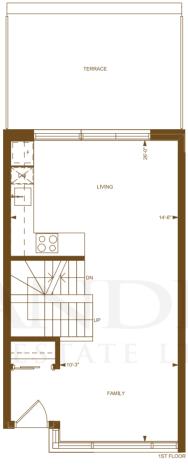

ATURES**

- Service panels with circuit breakers
- Designer selected lighting fixtures in main entrance, kitchen and main bathroom
- Pre-wired telephone outlets in kitchen, basement den and master bedroom
- Pre-wired television outlets in living room and master bedroom
- Rough-in security system
- Capped ceiling outlet in dining room and bedrooms
- Smoke and carbon monoxide detectors as per code
- Geothermal (ground source) energy central heating and air-conditioning system
- Energy efficient lease to own hot water tank

### ROOF DECK / EXTERIOR FEATURES

- Exterior duplex outlet
- Exterior roof decks complete with screen dividers as per plan
- $\bullet$  Steel insulated door leading to roof deck terrace as per plan



## **ASPEN**

from **1620 sq. ft.** incl. 265 sq. ft. basement area













## **MAPLE**

from **1665 sq. ft.** incl. 280 sq. ft. basement area













## **ELM**

from **1935 sq. ft.** incl. 320 sq. ft. basement area













## **REDWOOD**

from **2015 sq. ft.** incl. 365 sq. ft. basement area















from **2380 sq. ft.** incl. 420 sq. ft. basement area













## OAK

from **2380 sq. ft.** incl. 420 sq. ft. basement area















from **2315 sq. ft.** incl. 405 sq. ft. basement area













URBANCORP.COM

All floor plans are approximate dimensions. Floor plans may be reversed. E.& O.E



URBANCORP.COM

All floor plans are approximate dimensions. Floor plans may be reversed. E.& O.E.



## **BIRCH 3**

1010 sq. ft.





2ND FLOOR





# The Neighbourhoods of Cown Cyrew Care

## **BIRCH 5**

1080 sq. ft.









ROOF TE