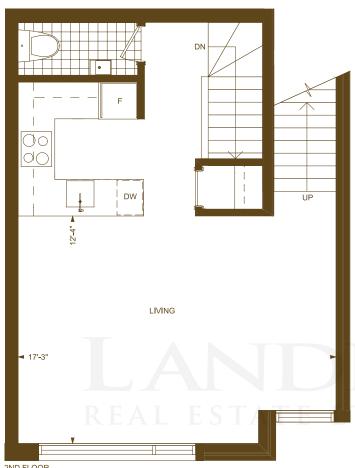

roof deck terrace as per plan



## **ASPEN**

from **1620 sq. ft.** incl. 265 sq. ft. basement area













## **MAPLE**

from **1665 sq. ft.** incl. 280 sq. ft. basement area













## **ELM**

from **1935 sq. ft.** incl. 320 sq. ft. basement area













## **REDWOOD**

from **2015 sq. ft.** incl. 365 sq. ft. basement area















from **2380 sq. ft.** incl. 420 sq. ft. basement area













## OAK

from **2380 sq. ft.** incl. 420 sq. ft. basement area















from **2315 sq. ft.** incl. 405 sq. ft. basement area













URBANCORP.COM

All floor plans are approximate dimensions. Floor plans may be reversed. E.& O.E



URBANCORP.COM

All floor plans are approximate dimensions. Floor plans may be reversed. E.& O.E.



## **BIRCH 3**

1010 sq. ft.





2ND FLOOR





# The Neighbourhoods of Cown Cyrew Care

## **BIRCH 5**

1080 sq. ft.









ROOF TERRACE

## **Downsview Park Offer Worksheet**

## MUST BE FAXED BACK TO ANDY KOWALSKY AT 647-799-4090 (Attach copy of Purchaser's Photo ID and also Agent Business Card)

| 1 <sup>st</sup> Purchaser<br>First:                                                                                                                                                                                                                                                                                                                                                                                                  |                      |                 | Last:               |                                |
|----