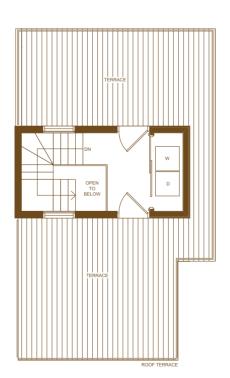

## **BIRCH 5**

1080 sq. ft.

ROOF TERRACE

### ROOF DECK / EXTERIOR FEATURES

- Exterior duplex outlet
- Exterior roof decks complete with screen dividers as per plan
- $\bullet$  Steel insulated door leading to roof deck terrace as per plan