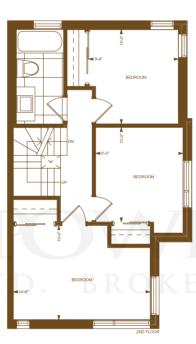

#### **BATHROOM FEATURES**

- Contemporary European design cabinetry in a selection of wood stained and colour finishes from Vendor's samples
- White cultured marble countertop with integrated basin and single lever style faucet
- Soaker tub in bathrooms
- Glass shower enclosure as per plan
- Temperature controlled mixing valve to tub/shower
- Vanity mirrors with polished edges above vanity basin
- Designer selected wall mounted lighting above vanity
- Ceramic tile tub/shower surround from Vendor's samples
- Ceramic tile flooring from Vendor's samples
- Pedestal sink in powder room as per plan
- Privacy locks on all bathroom doors