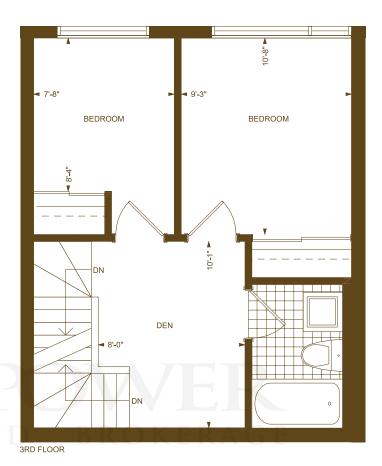

#### **BATHROOM FEATURES**

- Contemporary European design cabinetry in a selection of wood stained and colour finishes from Vendor's samples
- White cultured marble countertop with integrated basin and single lever style faucet
- Soaker tub in bathrooms
- Glass shower enclosure as per plan
- Temperature controlled mixing valve to tub/shower
- Vanity mirrors with polished edges above vanity basin
- Designer selected wall mounted lighting above vanity
- Ceramic tile tub/shower surround from Vendor's samples
- Ceramic tile flooring from Vendor's samples
- Pedestal sink in powder room as per plan
- Privacy locks on all bathroom doors