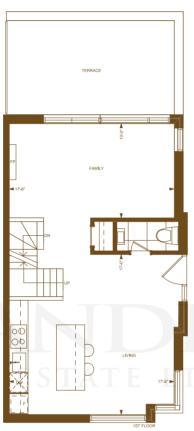

#### **GENERAL FEATURES**

- Engineered laminate wood flooring in living room/dining room and kitchen from Vendor's samples
- Prefinished wood handrails and pickets as per plan
- Smooth ceilings throughout
- Carpeted treads and risers on stairs as per plan
- White painted architecturally selected baseboard, trim and casing
- White painted doors with contemporary style hardware of brushed chrome finish
- White sliding doors to closets complete with shelving