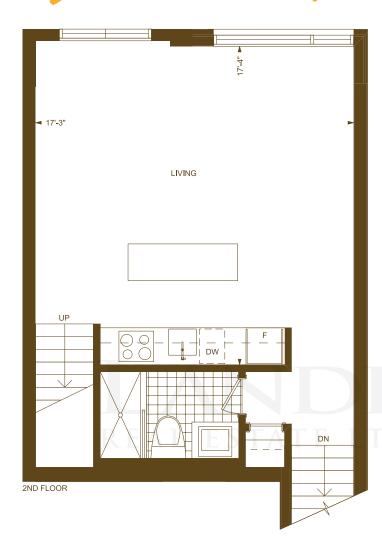

#### **KITCHEN FEATURES**

- Contemporary European design cabinetry in a selection of wood stained and colour finishes from Vendor's samples
- Stone countertops in a selection of granites from Vendor's samples
- Stainless steel sink with pull out faucet
- Choice of ceramic tile backsplash from Vendor's samples
- Designer selected ceiling mount lighting
- Brand name appliance package including:

#### **GENERAL FEATURES**

- Engineered laminate wood flooring in living room/dining room and kitchen from Vendor's samples
- Prefinished wood handrails and pickets as per plan
- Smooth ceilings throughout
- Carpeted treads and risers on stairs as per plan
- White painted architecturally selected baseboard, trim and casing
- White painted doors with contemporary style hardware of brushed chrome finish
- White sliding doors to closets complete with shelving