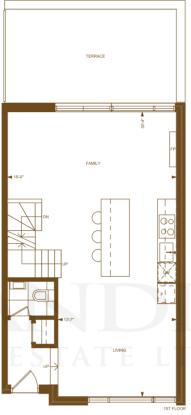

#### **GENERAL FEATURES**

- Engineered laminate wood flooring in living room/dining room and kitchen from Vendor's samples
- Prefinished wood handrails and pickets as per plan
- Smooth ceilings throughout
- Carpeted treads and risers on stairs as per plan
- White painted architecturally selected baseboard, trim and casing
- White painted doors with contemporary style hardware of brushed chrome finish
- White sliding doors to closets complete with shelving