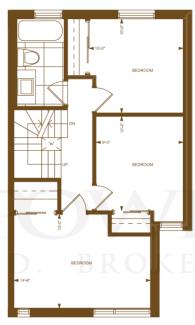

-conditioning system
- Energy efficient lease to own hot water tank

### ROOF DECK / EXTERIOR FEATURES

- Exterior duplex outlet
- Exterior roof decks complete with screen dividers as per plan
- $\bullet$  Steel insulated door leading to roof deck terrace as per plan



## **ASPEN**

from **1620 sq. ft.** incl. 265 sq. ft. basement area













## **MAPLE**

from **1665 sq. ft.** incl. 280 sq. ft. basement area













## **ELM**

from **1935 sq. ft.** incl. 320 sq. ft. basement area













## **REDWOOD**

from **2015 sq. ft.** incl. 365 sq. ft. basement area















from **2380 sq. ft.** incl. 420 sq. ft. basement area













## OAK

from **2380 sq. ft.** incl. 420 sq. ft. basement area















from **2315 sq. ft.** incl. 405 sq. ft. basement area













URBANCORP.COM

All floor plans are approximate dimensions. Floor plans may be reversed. E.& O.E



URBANCORP.COM

All floor plans are approximate dimensions. Floor plans may be reversed. E.& O.E.



## **BIRCH 3**

1010 sq. ft.





2ND FLOOR





# The Neighbourhoods of Cown Cyrew Care

## **BIRCH 5**

1080 sq. ft.









ROOF TERRACE

## **Downsview Park Offer Worksheet**

## MUST BE FAXED BACK TO ANDY KOWALSKY AT 647-799-4090 (Attach copy of Purchaser's Photo ID and also Agent Business Card)

| 1 <sup>st</sup> Purchaser<br>First: