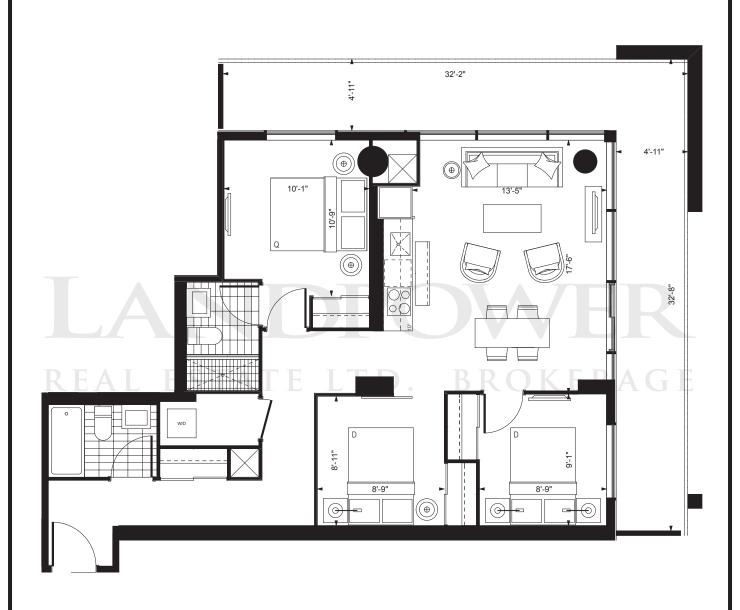

### YONGE(BF)

THREE BEDROOM / 987 SQ. FT.
BALCONY / 164 SQ. FT.
TOTAL LIVING SPACE / 1151 SQ. FT.

Prices and specifications subject to change without notice. E. & O.E. The dimensions shown on this plan are approximate only. Actual useable floor space within the unit may vary from any stated floor areas or dimensions on this plan. For more information on the method used for calculating the floor area of any unit reference should be made to builder builetin no.22 Published by tarion. The size, location and/or configuration of the windows and spandrel glass shown may be changed, varied or mirrored.