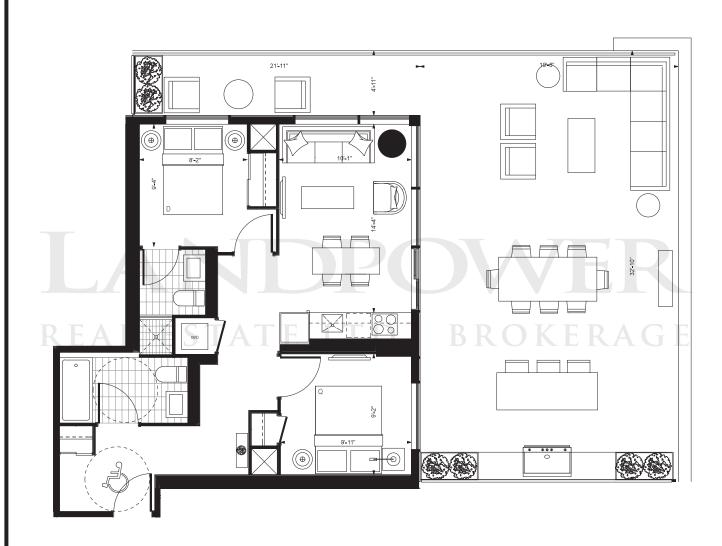

### ROSELAWN

TWO BEDROOM / 865 SQ. FT.

Prices and specifications subject to change without notice. E. & O.E. The dimensions shown on this plan are approximate only, Actual useable floor space within the unit may vary from any stated floor areas or dimensions on this plan. For more information on the method used for calculating the floor area of any unit reference should be made to builder bulletin no.22 Published by tarion. The size, location and/or configuration of the windows and spandrel glass shown may be changed, varied or mirrored.