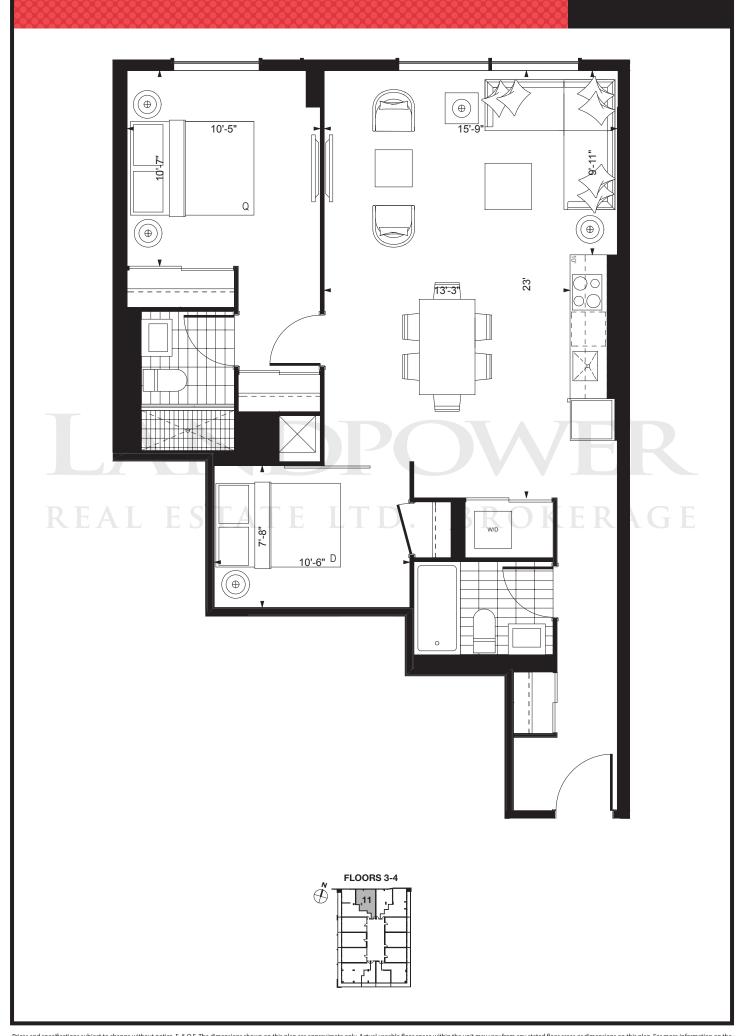

### ROSELAWN

TWO BEDROOM / 865 SQ. FT.

Prices and specifications subject to change without notice. E. & O.E. The dimensions shown on this plan are approximate only, Actual useable floor space within the unit may vary from any stated floor areas or dimensions on this plan. For more information on the method used for calculating the floor area of any unit reference should be made to builder bulletin no.22 Published by tarion. The size, location and/or configuration of the windows and spandrel glass shown may be changed, varied or mirrored.