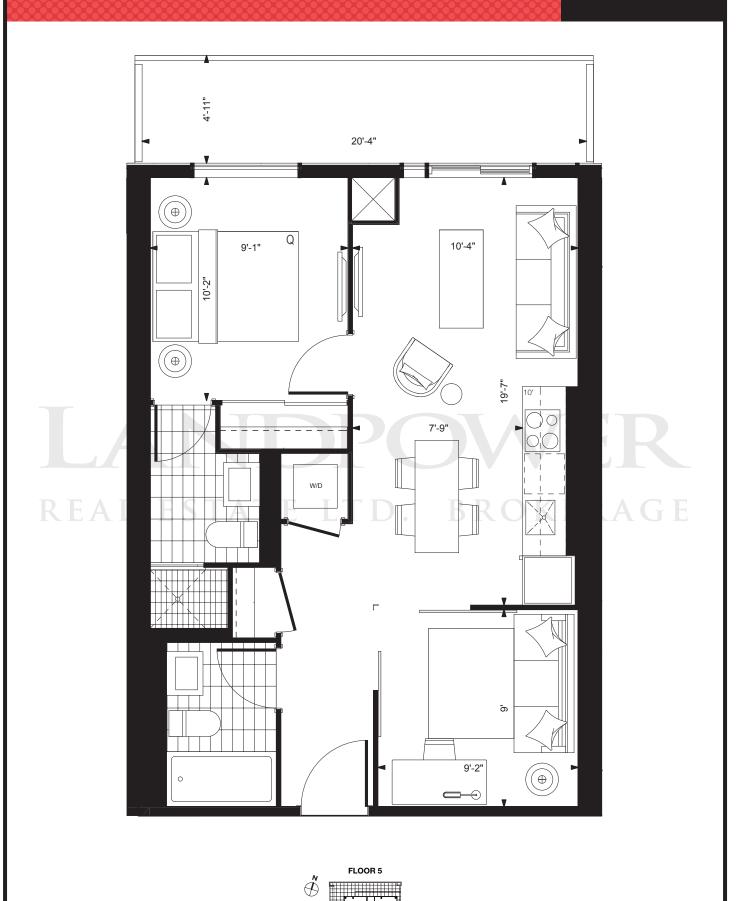

#### MILLWOOD

ONE BEDROOM + DEN / 633 SQ. FT. TERRACE / 102 SQ. FT. TOTAL LIVING SPACE / 735 SQ. FT.

Prices and specifications subject to change without notice. E. & O.E. The dimensions shown on this plan are approximate only. Actual useable floor space within the unit may vary from any stated floor areas or dimensions on this plan. For more information on the method used for calculating the floor area of any unit reference should be made to builder bulletin no.22 Published by tarion. The size, location and/or configuration of the windows and spandrel glass shown may be changed, varied or mirrored.