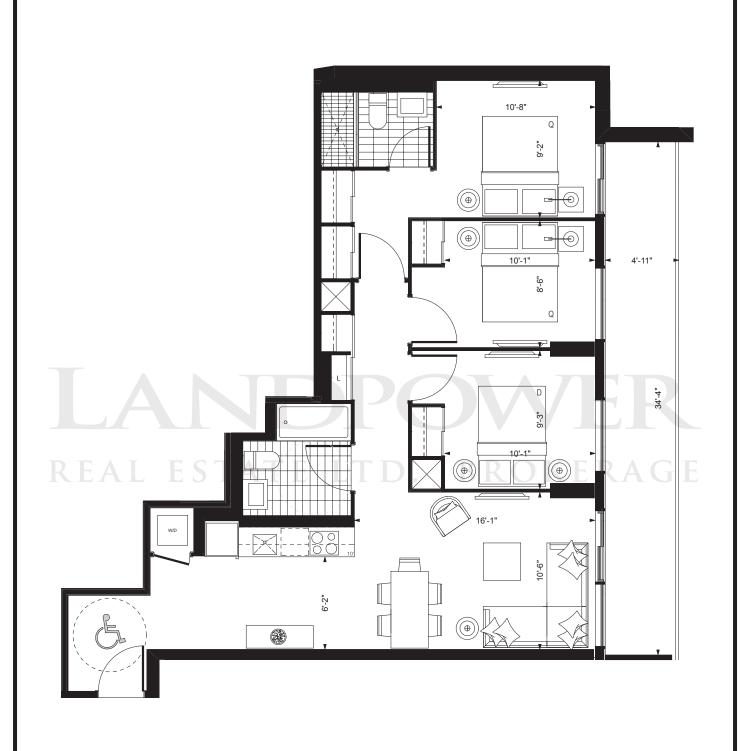

### YONGE(BF)

THREE BEDROOM / 987 SQ. FT.
BALCONY / 164 SQ. FT.
TOTAL LIVING SPACE / 1151 SQ. FT.

Prices and specifications subject to change without notice. E. & O.E. The dimensions shown on this plan are approximate only. Actual useable floor space within the unit may vary from any stated floor areas or dimensions on this plan. For more information on the method used for calculating the floor area of any unit reference should be made to builder builetin no.22 Published by tarion. The size, location and/or configuration of the windows and spandrel glass shown may be changed, varied or mirrored.