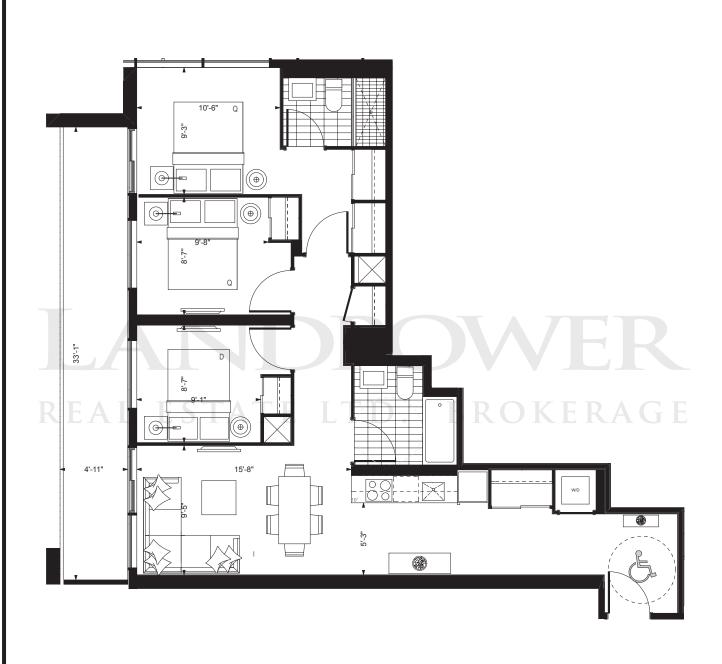

# ROEHAMPTON(BF)

THREE BEDROOM / 998 SQ. FT. BALCONY / 170 SQ. FT. TOTAL LIVING SPACE / 1168 SQ. FT.

Prices and specifications subject to change without notice. E. & O.E. The dimensions shown on this plan are approximate only. Actual useable floor space within the unit may vary from any stated floor areas or dimensions on this plan. For more information on the method used for calculating the floor area of any unit reference should be made to builder bulletin no.22 Published by tarion. The size, location and/or configuration of the windows and spandrel glass shown may be changed, varied or mirrored.