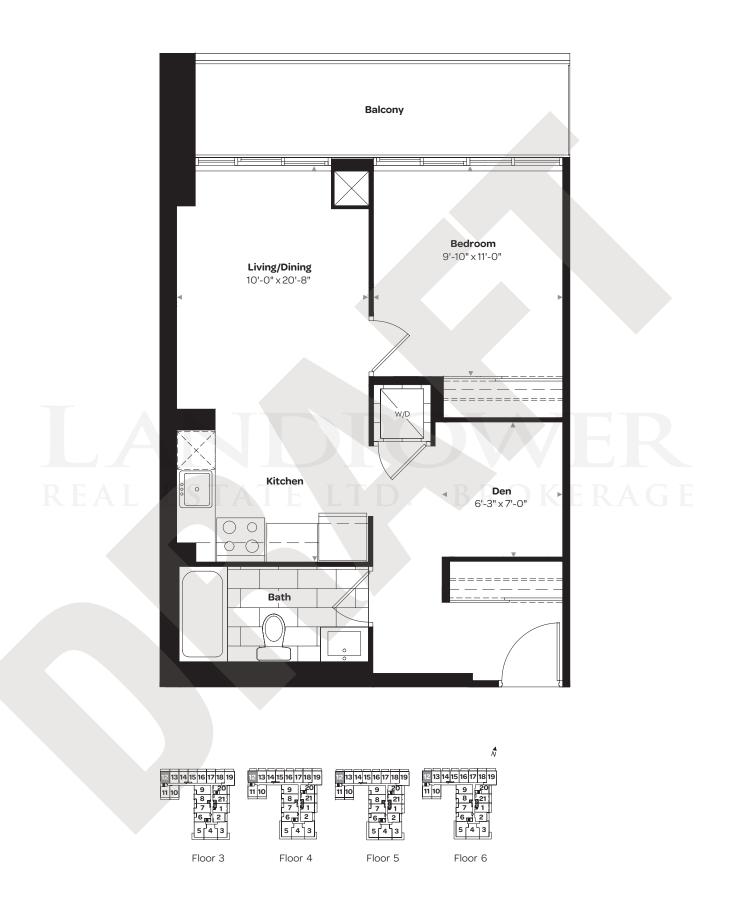

"Exclusive cooperating broker. Represents the interests of the buyer."



#### M-2 551 SQ. FT. 1 BEDROOM SUITES 218, 311, 411





M-3

564 SQ. FT. 1 BEDROOM

SUITES 314, 315, 414, 415, 514, 515, 614, 615





M-4

579 SQ. FT. 1 BEDROOM

SUITES 221, 320, 420, 520, 620, 716, 816













Floor 2

Floor 3



M-5 589 SQ. FT. 1 BEDROOM SUITE 713





Floor 7





M-6

609 SQ. FT. 1 BEDROOM

SUITES 201, 301, 401, 501, 601, 701, 801





#### M-1D

586 SQ. FT. 1 BEDROOM + DEN SUITES 312, 412, 512, 612





#### M-2D

587 SQ. FT.

1 BEDROOM + DEN

SUITES 313, 316, 318, 413, 416, 417, 418, 513, 516, 517, 518, 613, 616





#### M-4D

590 SQ. FT.

1 BEDROOM + DEN

SUITES 202, 302, 402, 502, 602, 702, 802, 902, 1002, 1102, 1202, 1302, 1402







#### **M-5D**

627 SQ. FT. 1 BEDROOM + DEN SUITES 222, 321, 521, 621, 717, 817





#### M-6D

630 SQ. FT.

1 BEDROOM + DEN

SUITES 215, 406, 506, 606, 905, 1205, 1305, 1505, 1605





M-8D

636 SQ. FT. 1 BEDROOM + DEN SUITE 814







#### M-9D

713 SQ. FT.

1 BEDROOM + DEN

SUITES 308, 408, 508, 708, 808, 907, 1007, 1307, 1507, 1607





#### I-1

753 SQ. FT. 2 BEDROOM SUITES 216, 307, 407, 507, 607, 707, 807, 906, 1006, 1106, 1206, 1306, 1406, 1506, 1606







1-2

770 SQ. FT. 2 BEDROOM SUITES 309, 409, 509, 609, 709, 809





I-3 784 SQ. FT. 2