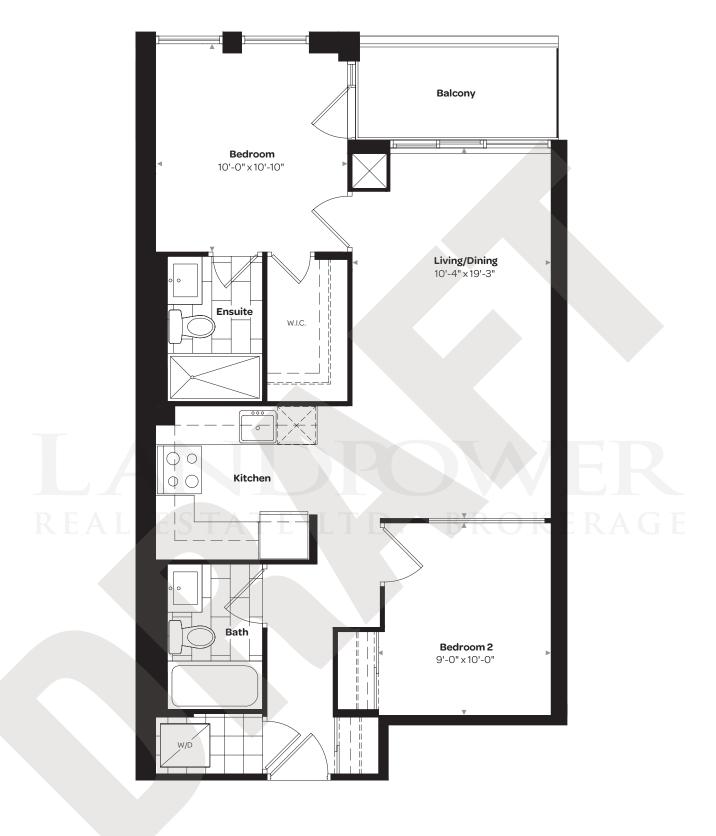

#### I-1

753 SQ. FT. 2 BEDROOM SUITES 216, 307, 407, 507, 607, 707, 807, 906, 1006, 1106, 1206, 1306, 1406, 1506, 1606

1-2

770 SQ. FT. 2 BEDROOM SUITES 309, 409, 509, 609, 709, 809

I-3 784 SQ. FT. 2 BEDROOM SUITES 319, 419, 519