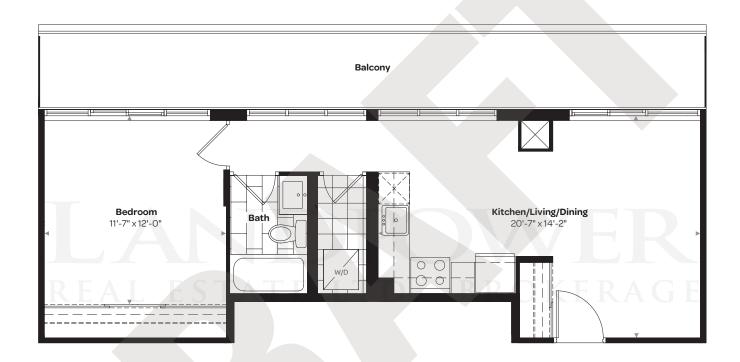

#### M-2 551 SQ. FT. 1 BEDROOM SUITES 218, 311, 411

M-3

564 SQ. FT. 1 BEDROOM

SUITES 314, 315, 414, 415, 514, 515, 614, 615

M-4

579 SQ. FT. 1 BEDROOM

SUITES 221, 320, 420, 520, 620, 716, 816

Floor 2