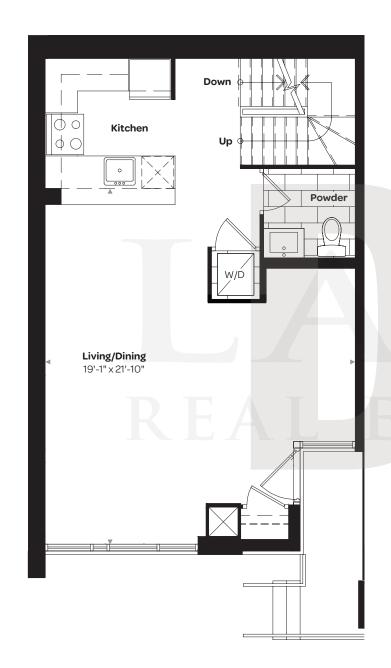

#### **D-2D**

1,238 SQ. FT. 2 BEDROOM + DEN (OPTIONAL 3<sup>RD</sup> BEDROOM) SUITE 213

1,259 SQ. FT. 2 BEDROOM + DEN

BASEMENT

1,257 SQ. FT. 2 BEDROOM + DEN

BASEMENT

Floor 1 Floor Intermediate

1,273 SQ. FT. 2 BEDROOM + DEN

LOWER FLOOR

BASEMENT

Floor 1 Floor Intermediate

1,267 SQ. FT. 2 BEDROOM + DEN

Floor 1 Floor Intermediate

1,267 SQ. FT. 2 BEDROOM + DEN

LOWER FLOOR

BASEMENT

Floor 1 Floor Intermediate

1,275 SQ. FT. 2 BEDROOM + DEN

**BASEMENT** 

Floor 1

Floor Intermediate