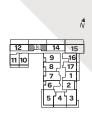

Floor 3

M-5 589 SQ. FT. 1 BEDROOM SUITE 713

Floor 7

M-6

609 SQ. FT. 1 BEDROOM

SUITES 201, 301, 401, 501, 601, 701, 801