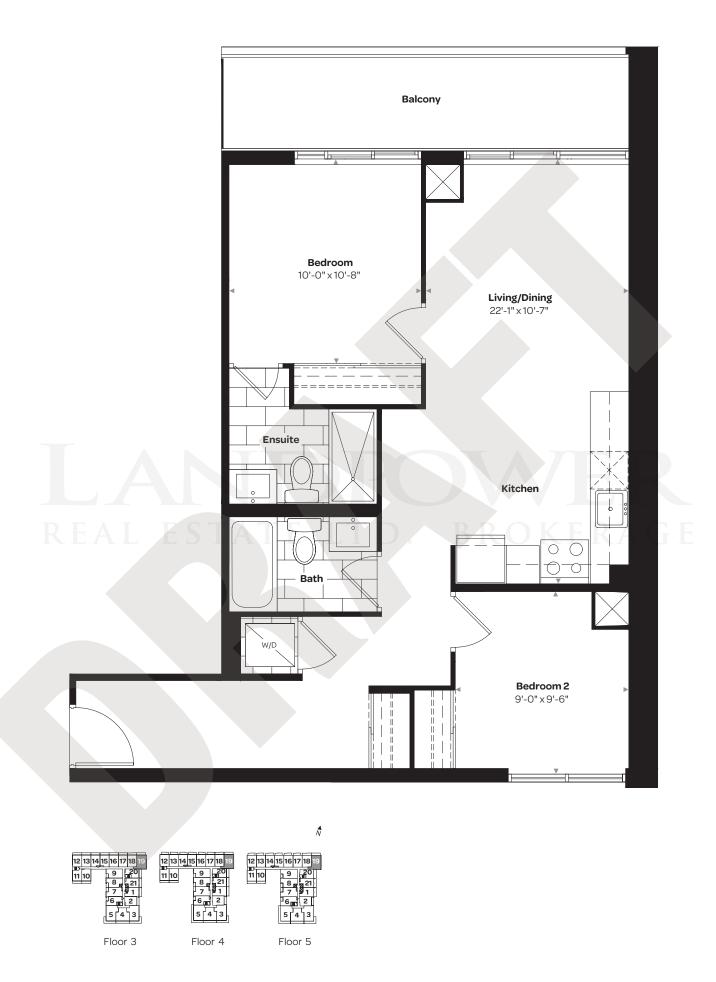

Floor 3

M-5 589 SQ. FT. 1 BEDROOM SUITE 713

Floor 7

M-6

609 SQ. FT. 1 BEDROOM

SUITES 201, 301, 401, 501, 601, 701, 801