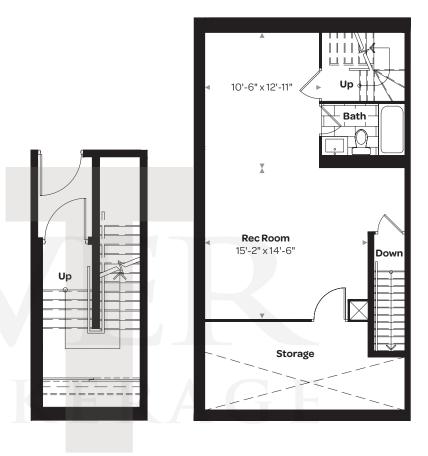

#### **D-2D**

1,238 SQ. FT. 2 BEDROOM + DEN (OPTIONAL 3<sup>RD</sup> BEDROOM) SUITE 213

1,259 SQ. FT. 2 BEDROOM + DEN

BASEMENT

1,257 SQ. FT. 2 BEDROOM + DEN

BASEMENT

Floor 1 Floor Intermediate

1,273 SQ. FT. 2 BEDROOM + DEN

LOWER FLOOR

BASEMENT

Floor 1 Floor Intermediate

1,267 SQ. FT. 2 BEDROOM + DEN

Floor 1 Floor Intermediate

1,267 SQ. FT. 2 BEDROOM + DEN

LOWER FLOOR

BASEMENT

Floor 1 Floor Intermediate

1,275 SQ. FT. 2 BEDROOM + DEN

**BASEMENT** 

Floor 1

Floor Intermediate