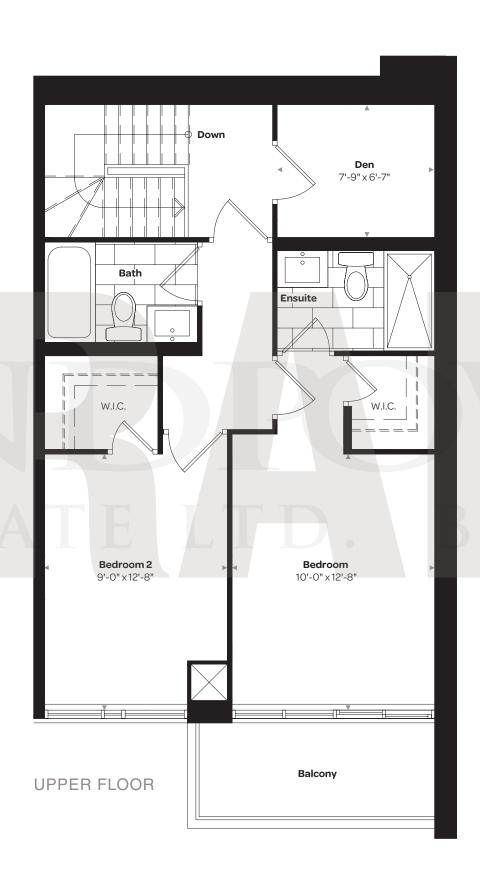

#### **D-2D**

1,238 SQ. FT. 2 BEDROOM + DEN (OPTIONAL 3<sup>RD</sup> BEDROOM) SUITE 213

1,259 SQ. FT. 2 BEDROOM + DEN

BASEMENT

1,257 SQ. FT. 2 BEDROOM + DEN

BASEMENT

Floor 1 Floor Intermediate

1,273 SQ. FT. 2 BEDROOM + DEN