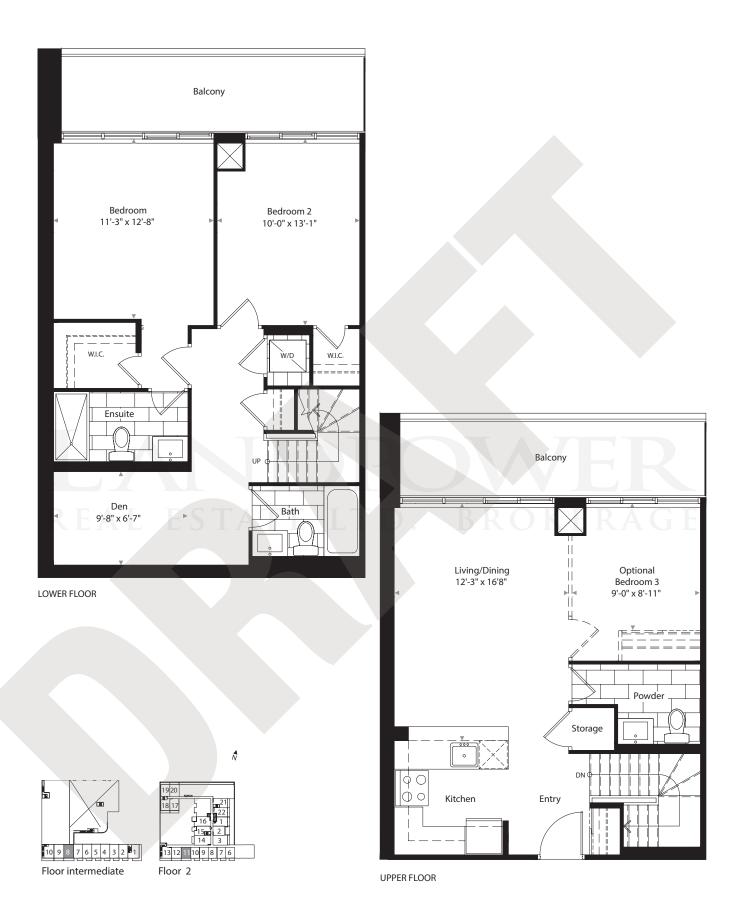

#### **D-2D**

1,238 SQ. FT. 2 BEDROOM + DEN (OPTIONAL 3<sup>RD</sup> BEDROOM) SUITE 213

1,259 SQ. FT. 2 BEDROOM + DEN

BASEMENT

1,257 SQ. FT. 2 BEDROOM + DEN

BASEMENT

Floor 1 Floor Intermediate

1,273 SQ. FT. 2 BEDROOM + DEN

LOWER FLOOR

BASEMENT

Floor 1 Floor Intermediate

1,267 SQ. FT. 2 BEDROOM + DEN

Floor 1 Floor Intermediate

1,267 SQ. FT. 2 BEDROOM + DEN

LOWER FLOOR

BASEMENT

Floor 1 Floor Intermediate

1,275 SQ. FT. 2 BEDROOM + DEN

**BASEMENT** 

Floor 1

Floor Intermediate