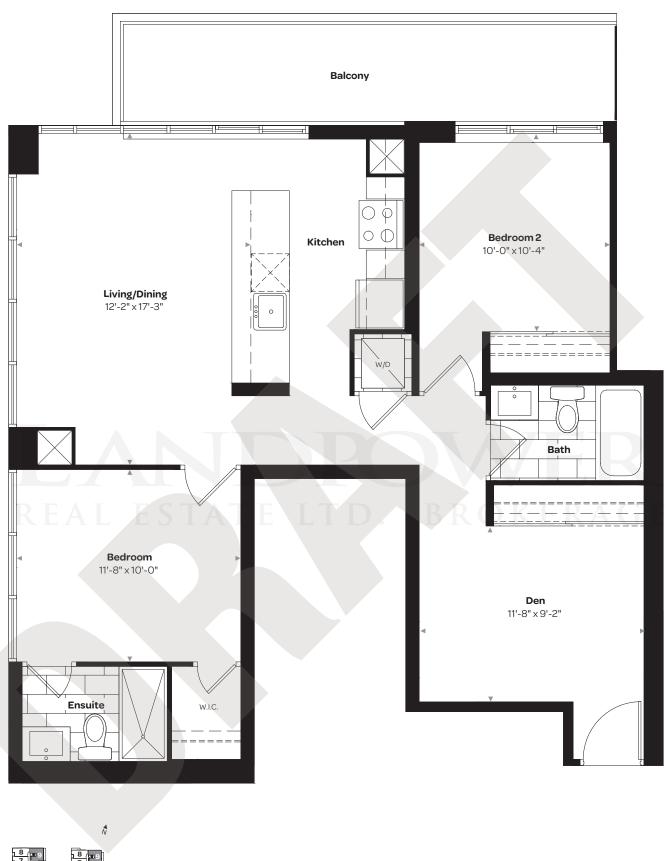

#### M-6D

630 SQ. FT.

1 BEDROOM + DEN

SUITES 215, 406, 506, 606, 905, 1205, 1305, 1505, 1605

M-8D

636 SQ. FT. 1 BEDROOM + DEN SUITE 814