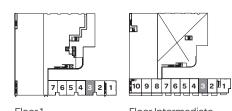

#### **D-2D**

1,238 SQ. FT. 2 BEDROOM + DEN (OPTIONAL 3<sup>RD</sup> BEDROOM) SUITE 213

1,259 SQ. FT. 2 BEDROOM + DEN

BASEMENT

1,257 SQ. FT. 2 BEDROOM + DEN

BASEMENT

Floor 1 Floor Intermediate

1,273 SQ. FT. 2 BEDROOM + DEN