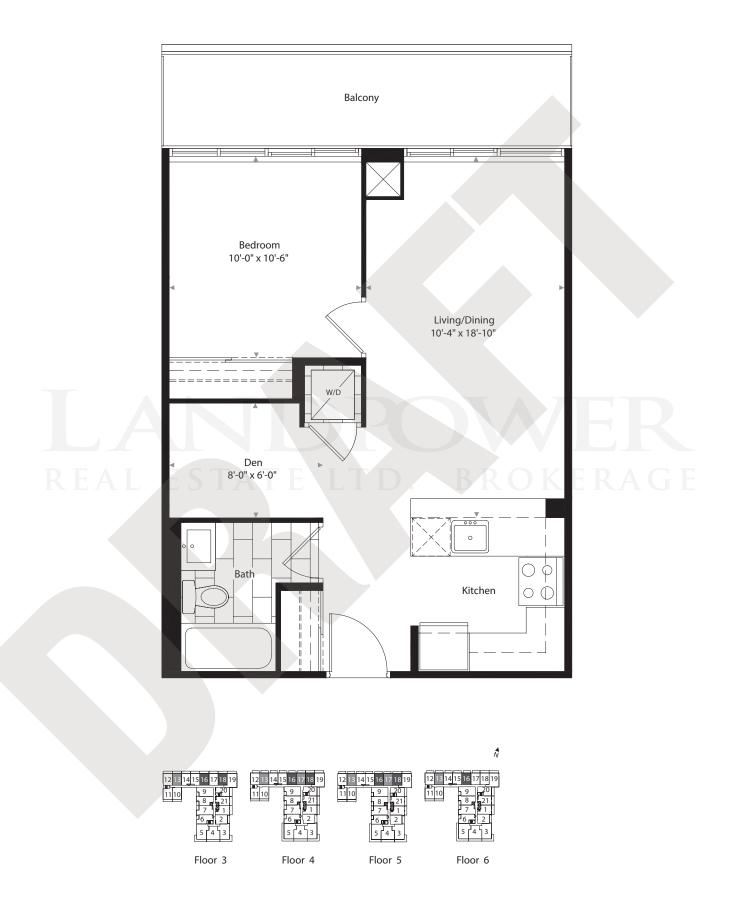

#### M-2 551 SQ. FT. 1 BEDROOM SUITES 218, 311, 411

M-3

564 SQ. FT. 1 BEDROOM

SUITES 314, 315, 414, 415, 514, 515, 614, 615

M-4

579 SQ. FT. 1 BEDROOM

SUITES 221, 320, 420, 520, 620, 716, 816

Floor 2

Floor 3

M-5 589 SQ. FT. 1 BEDROOM SUITE 713

Floor 7

M-6

609 SQ. FT. 1 BEDROOM

SUITES 201, 301, 401, 501, 601, 701, 801