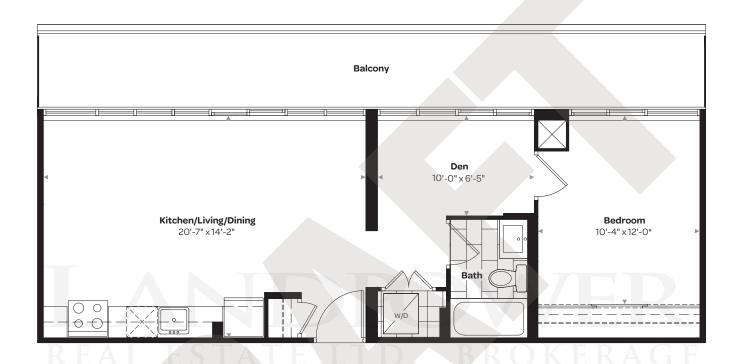

#### M-6D

630 SQ. FT.

1 BEDROOM + DEN

SUITES 215, 406, 506, 606, 905, 1205, 1305, 1505, 1605

M-8D

636 SQ. FT. 1 BEDROOM + DEN SUITE 814