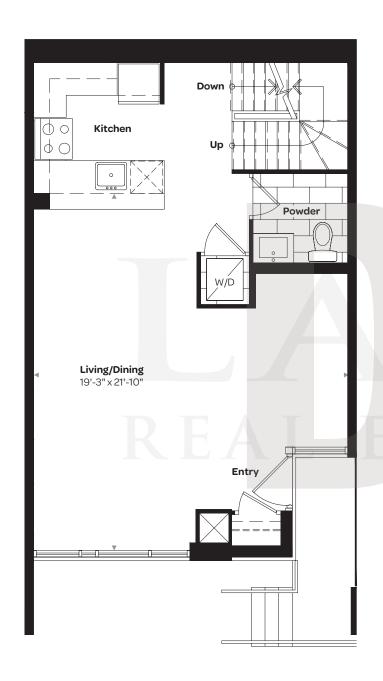

#### **D-2D**

1,238 SQ. FT. 2 BEDROOM + DEN (OPTIONAL 3<sup>RD</sup> BEDROOM) SUITE 213

1,259 SQ. FT. 2 BEDROOM + DEN

BASEMENT

1,257 SQ. FT. 2 BEDROOM + DEN

BASEMENT

Floor 1 Floor Intermediate

1,273 SQ. FT. 2 BEDROOM + DEN

LOWER FLOOR

BASEMENT

Floor 1 Floor Intermediate

1,267 SQ. FT. 2 BEDROOM + DEN

Floor 1 Floor Intermediate

1,267 SQ. FT. 2 BEDROOM + DEN

LOWER FLOOR

BASEMENT

Floor 1 Floor Intermediate

1,275 SQ. FT. 2 BEDROOM + DEN

**BASEMENT** 

Floor 1

Floor Intermediate