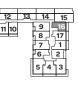

#### M-2 551 SQ. FT. 1 BEDROOM SUITES 218, 311, 411

M-3

564 SQ. FT. 1 BEDROOM

SUITES 314, 315, 414, 415, 514, 515, 614, 615

M-4

579 SQ. FT. 1 BEDROOM

SUITES 221, 320, 420, 520, 620, 716, 816

Floor 2

Floor 3

M-5 589 SQ. FT. 1 BEDROOM SUITE 713

Floor 7

M-6

609 SQ. FT. 1 BEDROOM

SUITES 201, 301, 401, 501, 601, 701, 801