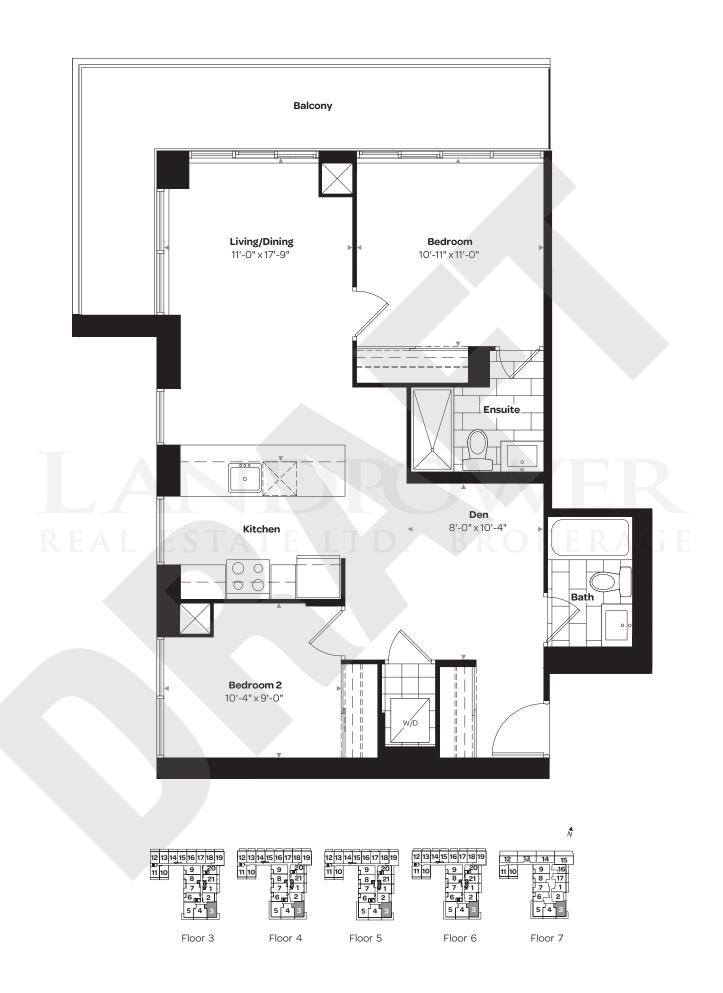

#### M-6D

630 SQ. FT.

1 BEDROOM + DEN

SUITES 215, 406, 506, 606, 905, 1205, 1305, 1505, 1605

M-8D

636 SQ. FT. 1 BEDROOM + DEN SUITE 814