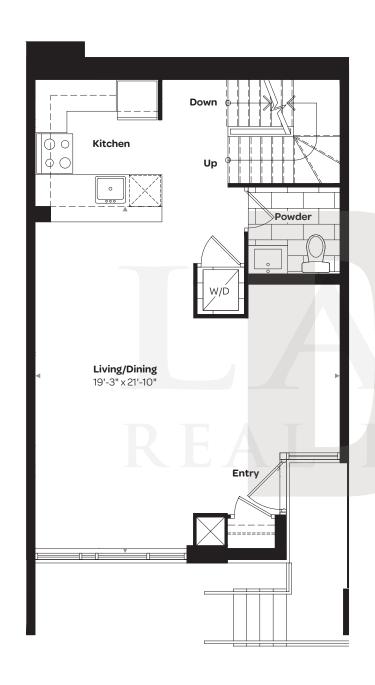

#### **D-2D**

1,238 SQ. FT. 2 BEDROOM + DEN (OPTIONAL 3<sup>RD</sup> BEDROOM) SUITE 213

1,259 SQ. FT. 2 BEDROOM + DEN

BASEMENT

1,257 SQ. FT. 2 BEDROOM + DEN

BASEMENT

Floor 1 Floor Intermediate

1,273 SQ. FT. 2 BEDROOM + DEN

LOWER FLOOR

BASEMENT

Floor 1 Floor Intermediate

1,267 SQ. FT. 2 BEDROOM + DEN

Floor 1 Floor Intermediate

1,267 SQ. FT. 2 BEDROOM + DEN

LOWER FLOOR

BASEMENT

Floor 1 Floor Intermediate

1,275 SQ. FT. 2 BEDROOM + DEN

**BASEMENT** 

Floor 1

Floor Intermediate