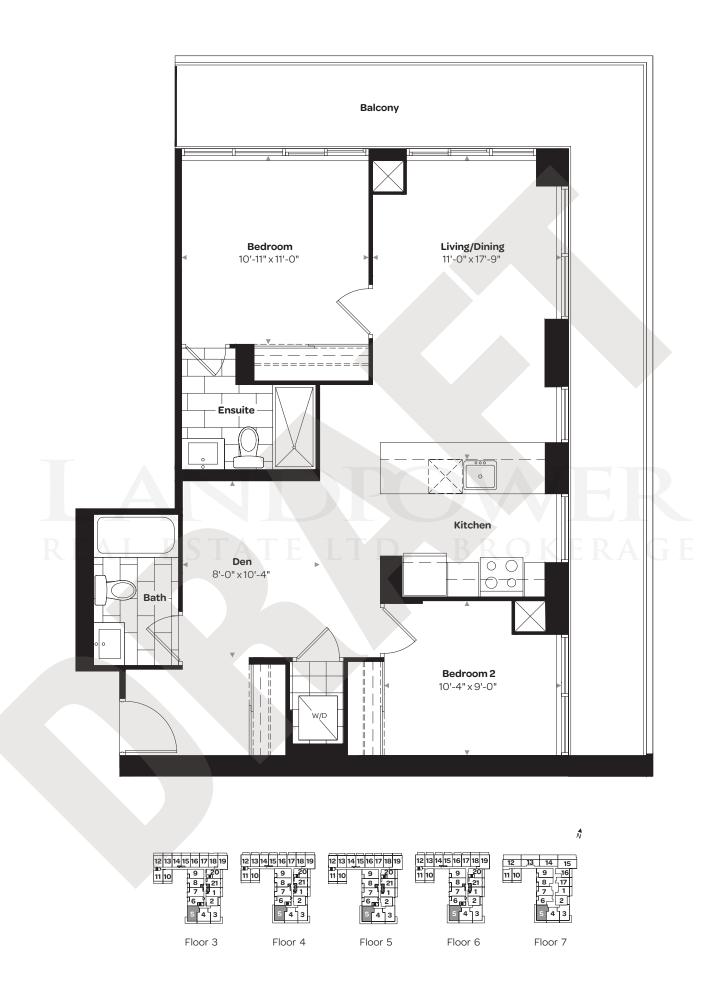

#### M-9D

713 SQ. FT.

1 BEDROOM + DEN

SUITES 308, 408, 508, 708, 808, 907, 1007, 1307, 1507, 1607