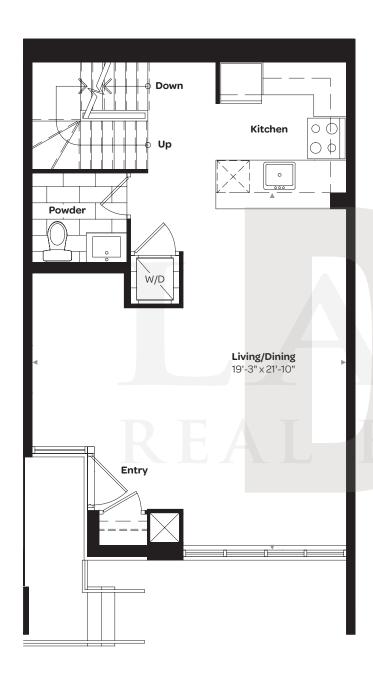

#### **D-2D**

1,238 SQ. FT. 2 BEDROOM + DEN (OPTIONAL 3<sup>RD</sup> BEDROOM) SUITE 213

1,259 SQ. FT. 2 BEDROOM + DEN

BASEMENT

1,257 SQ. FT. 2 BEDROOM + DEN

BASEMENT

Floor 1 Floor Intermediate

1,273 SQ. FT. 2 BEDROOM + DEN

LOWER FLOOR

BASEMENT

Floor 1 Floor Intermediate

1,267 SQ. FT. 2 BEDROOM + DEN

Floor 1 Floor Intermediate

1,267 SQ. FT. 2 BEDROOM + DEN

LOWER FLOOR

BASEMENT

Floor 1 Floor Intermediate

1,275 SQ. FT. 2 BEDROOM + DEN

**BASEMENT** 

Floor 1

Floor Intermediate