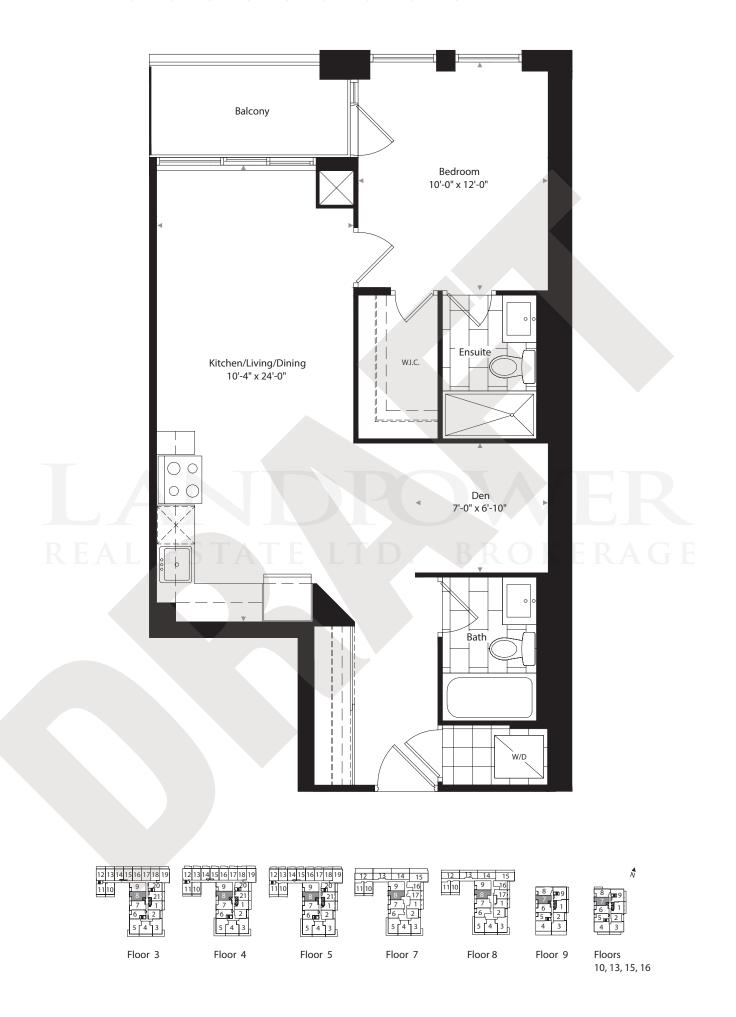

Floor 2

Floor 3



M-5 589 SQ. FT. 1 BEDROOM SUITE 713





Floor 7





M-6

609 SQ. FT. 1 BEDROOM

SUITES 201, 301, 401, 501, 601, 701, 801





#### M-1D

586 SQ. FT. 1 BEDROOM + DEN SUITES 312, 412, 512, 612





#### M-2D

587 SQ. FT.

1 BEDROOM + DEN

SUITES 313, 316, 318, 413, 416, 417, 418, 513, 516, 517, 518, 613, 616





#### M-4D

590 SQ. FT.

1 BEDROOM + DEN

SUITES 202, 302, 402, 502, 602, 702, 802, 902, 1002, 1102, 1202, 1302, 1402







#### **M-5D**

627 SQ. FT. 1 BEDROOM + DEN SUITES 222, 321, 521, 621, 717, 817





#### M-6D

630 SQ. FT.

1 BEDROOM + DEN

SUITES 215, 406, 506, 606, 905, 1205, 1305, 1505, 1605





M-8D

636 SQ. FT. 1 BEDROOM + DEN SUITE 814







#### M-9D

713 SQ. FT.

1 BEDROOM + DEN

SUITES 308, 408, 508, 708, 808, 907, 1007, 1307, 1507, 1607





#### I-1

753 SQ. FT. 2 BEDROOM SUITES 216, 307, 407, 507, 607, 707, 807, 906, 1006, 1106, 1206, 1306, 1406, 1506, 1606







1-2

770 SQ. FT. 2 BEDROOM SUITES 309, 409, 509, 609, 709, 809





I-3 784 SQ. FT. 2 BEDROOM SUITES 319, 419, 519





#### I-1D

837 SQ. FT. 2 BEDROOM + DEN SUITES 304, 404, 504





#### **I-2D**

857 SQ. FT. 2 BEDROOM + DEN SUITES 901, 1001, 1101, 1201, 1301, 1401, 1501, 1601





#### **I-3D**

879 SQ. FT. 2 BEDROOM + DEN SUITES 303, 403, 503, 603, 703





### I-4D

879 SQ. FT. 2 BEDROOM + DEN SUITES 715, 815





#### I-5D

893 SQ. FT. 2 BEDROOM + DEN SUITES 305, 405, 505, 605, 705





### I-6D

959 SQ. FT. 2 BEDROOM + DEN SUITES 1003, 1103, 1203, 1303, 1403, 1503, 1603







#### I-7D

963 SQ. FT.

2 BEDROOM + DEN

SUITES 909, 1009, 1109, 1209, 1309,