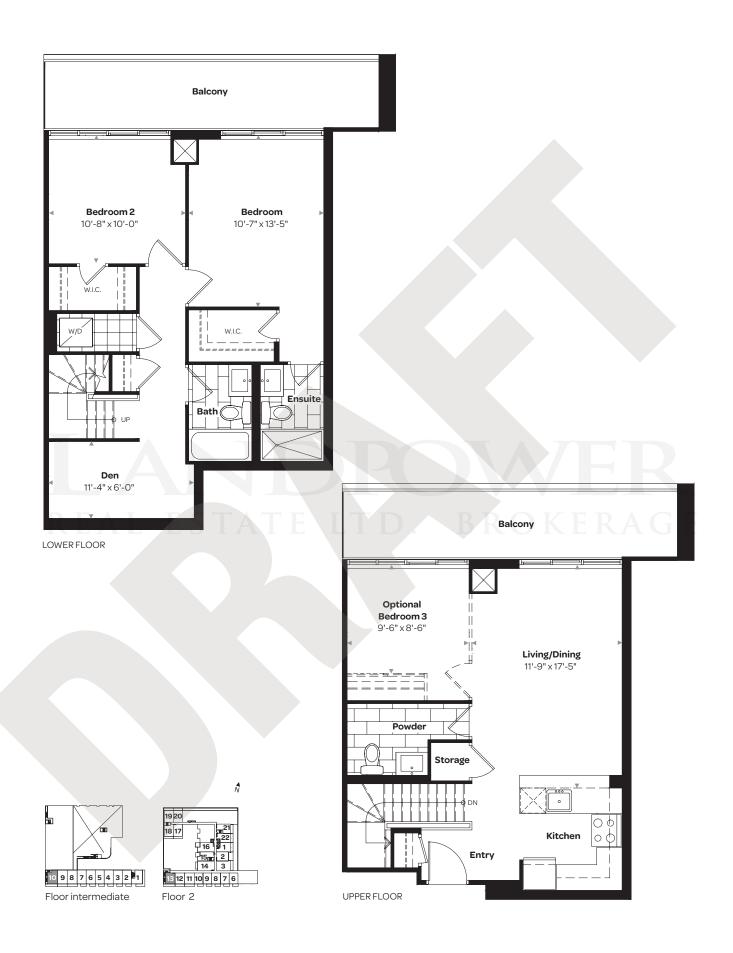

#### **D-1D**

1,260 SQ. FT. 2 BEDROOM + DEN (OPTIONAL 3<sup>RD</sup> BEDROOM) SUITE 211

#### **D-2D**

1,238 SQ. FT. 2 BEDROOM + DEN (OPTIONAL 3<sup>RD</sup> BEDROOM) SUITE 213

1,259 SQ. FT. 2 BEDROOM + DEN

BASEMENT

1,257 SQ. FT. 2 BEDROOM + DEN

BASEMENT

Floor 1 Floor Intermediate

1,273 SQ. FT. 2 BEDROOM + DEN

LOWER FLOOR

BASEMENT

Floor 1 Floor Intermediate

1,267 SQ. FT. 2 BEDROOM + DEN

Floor 1 Floor Intermediate

1,267 SQ. FT. 2 BEDROOM + DEN

LOWER FLOOR

BASEMENT