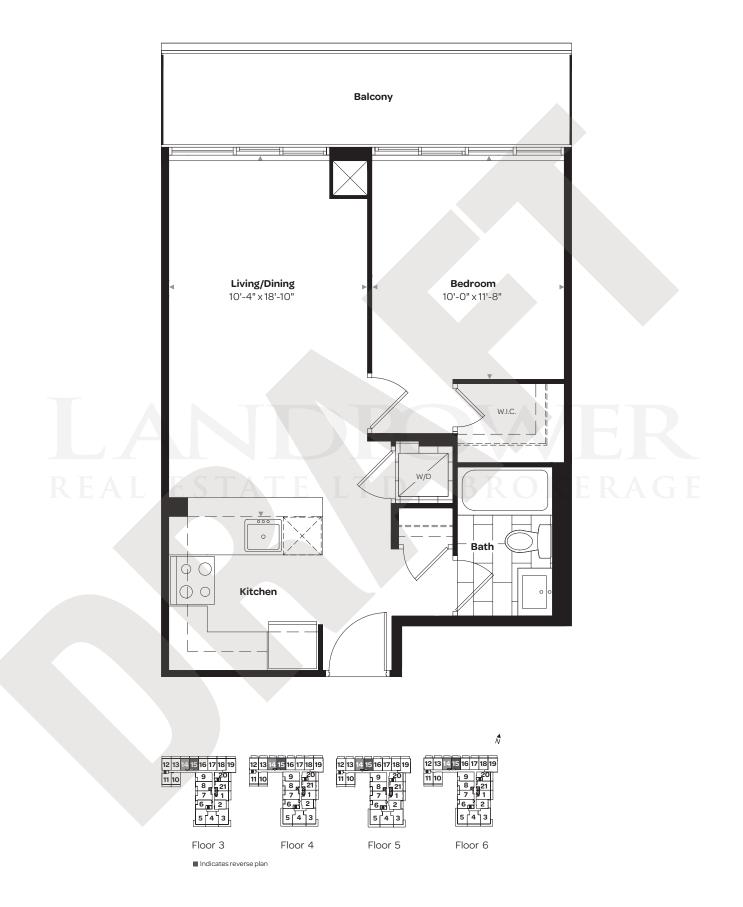

#### M-1D

586 SQ. FT. 1 BEDROOM + DEN SUITES 312, 412, 512, 612

#### M-2D

587 SQ. FT.

1 BEDROOM + DEN

SUITES 313, 316, 318, 413, 416, 417, 418, 513, 516, 517, 518, 613, 616