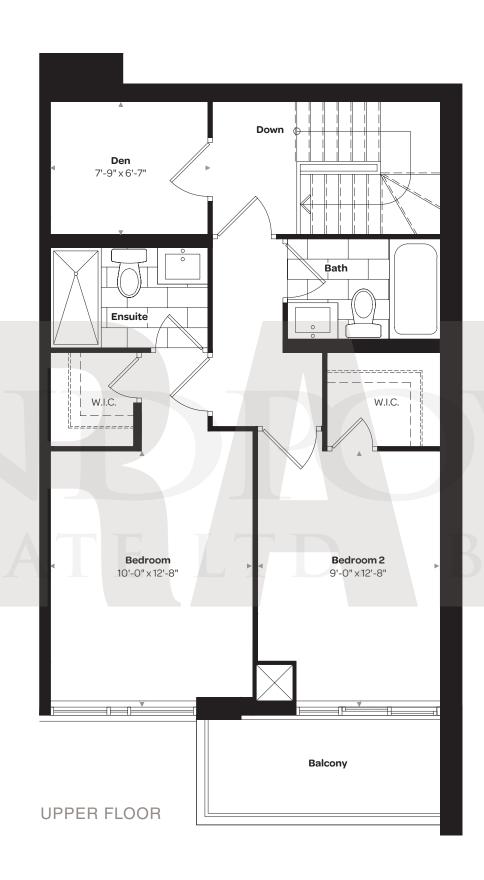

#### **D-2D**

1,238 SQ. FT. 2 BEDROOM + DEN (OPTIONAL 3<sup>RD</sup> BEDROOM) SUITE 213

1,259 SQ. FT. 2 BEDROOM + DEN

BASEMENT

1,257 SQ. FT. 2 BEDROOM + DEN

BASEMENT

Floor 1 Floor Intermediate

1,273 SQ. FT. 2 BEDROOM + DEN

LOWER FLOOR

BASEMENT

Floor 1 Floor Intermediate

1,267 SQ. FT. 2 BEDROOM + DEN

Floor 1 Floor Intermediate

1,267 SQ. FT. 2 BEDROOM + DEN

LOWER FLOOR

BASEMENT

Floor 1 Floor Intermediate

1,275 SQ. FT. 2 BEDROOM + DEN

**BASEMENT** 

Floor 1

Floor Intermediate