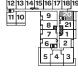

#### M-2 551 SQ. FT. 1 BEDROOM SUITES 218, 311, 411

M-3

564 SQ. FT. 1 BEDROOM

SUITES 314, 315, 414, 415, 514, 515, 614, 615

M-4

579 SQ. FT. 1 BEDROOM

SUITES 221, 320, 420, 520, 620, 716, 816

Floor 2

Floor 3

M-5 589 SQ. FT. 1 BEDROOM SUITE 713

Floor 7

M-6

609 SQ. FT. 1 BEDROOM

SUITES 201, 301, 401, 501, 601, 701, 801