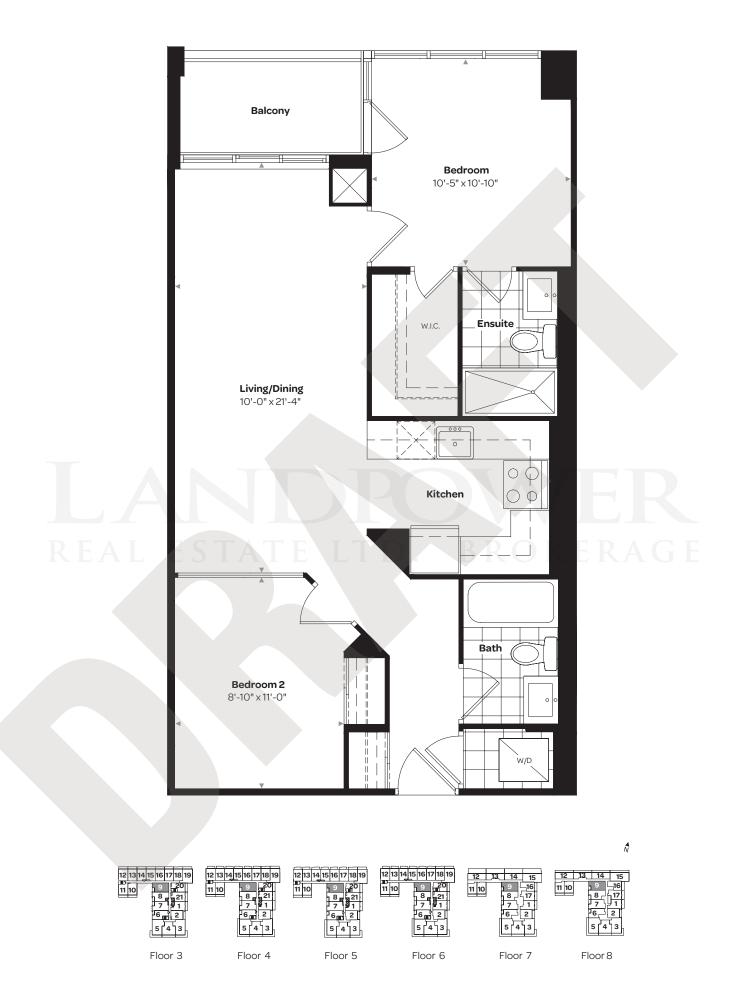

#### M-2 551 SQ. FT. 1 BEDROOM SUITES 218, 311, 411

M-3

564 SQ. FT. 1 BEDROOM

SUITES 314, 315, 414, 415, 514, 515, 614, 615

M-4

579 SQ. FT. 1 BEDROOM

SUITES 221, 320, 420, 520, 620, 716, 816

Floor 2