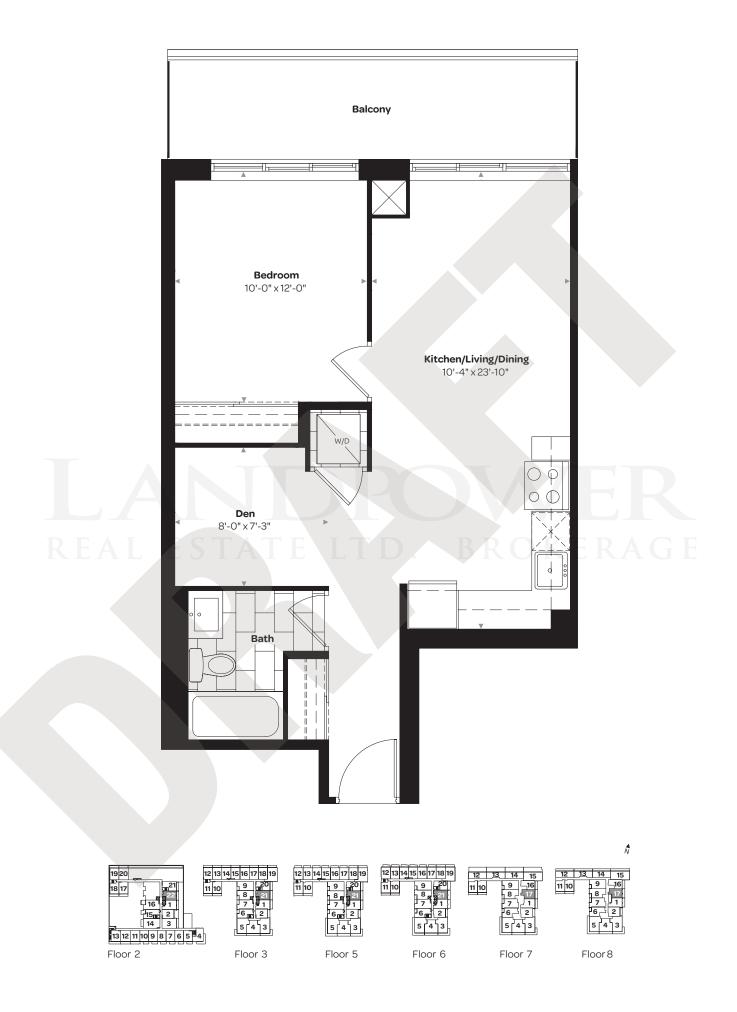

#### M-1D

586 SQ. FT. 1 BEDROOM + DEN SUITES 312, 412, 512, 612

#### M-2D

587 SQ. FT.

1 BEDROOM + DEN

SUITES 313, 316, 318, 413, 416, 417, 418, 513, 516, 517, 518, 613, 616