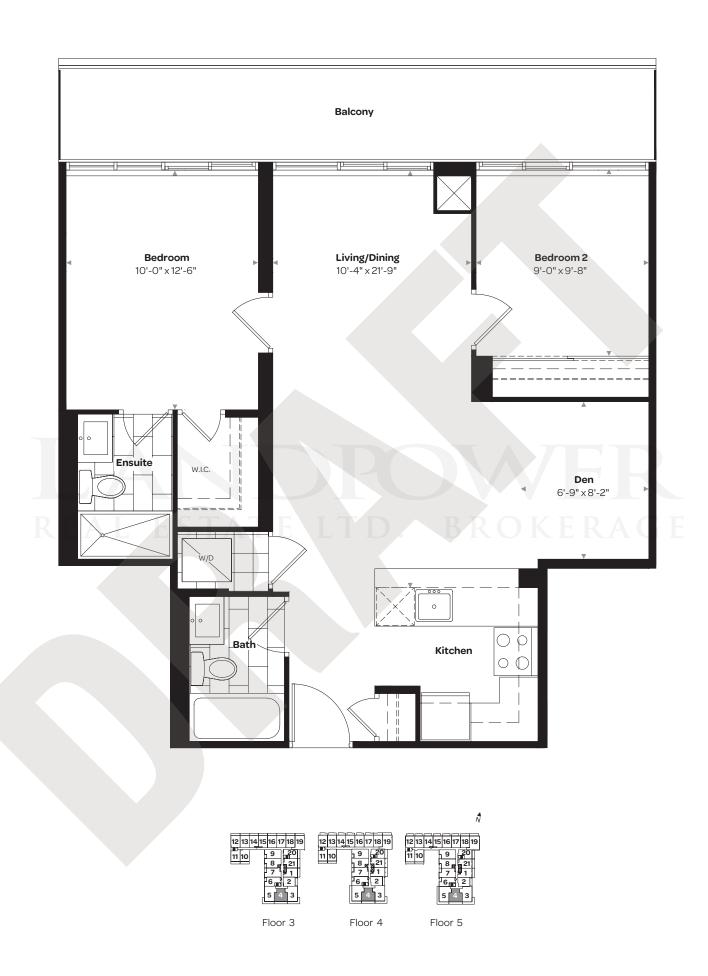

Floor 3

M-5 589 SQ. FT. 1 BEDROOM SUITE 713

Floor 7

M-6

609 SQ. FT. 1 BEDROOM

SUITES 201, 301, 401, 501, 601, 701, 801