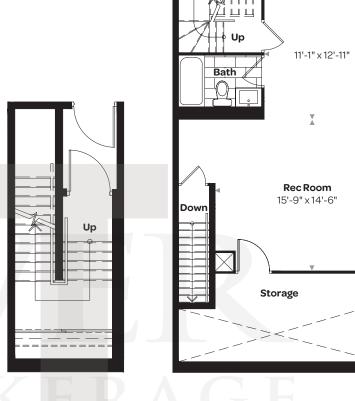

LOWER FLOOR

BASEMENT

Floor 1 Floor Intermediate

1,267 SQ. FT. 2 BEDROOM + DEN

Floor 1 Floor Intermediate

1,267 SQ. FT. 2 BEDROOM + DEN

LOWER FLOOR

BASEMENT

Floor 1 Floor Intermediate

1,275 SQ. FT. 2 BEDROOM + DEN

**BASEMENT** 

Floor 1

Floor Intermediate