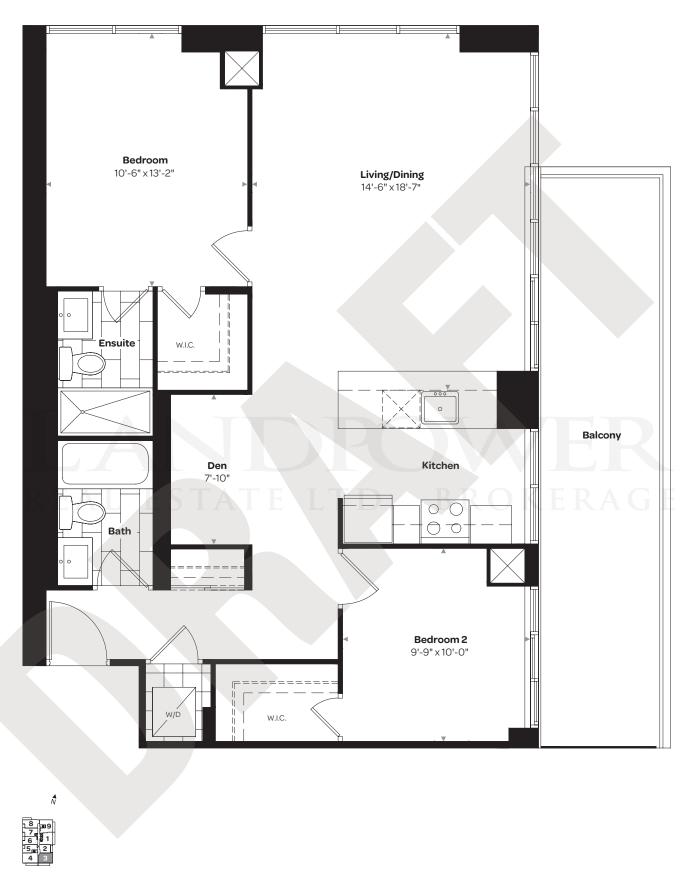

FT.

1 BEDROOM + DEN

SUITES 308, 408, 508, 708, 808, 907, 1007, 1307, 1507, 1607





#### I-1

753 SQ. FT. 2 BEDROOM SUITES 216, 307, 407, 507, 607, 707, 807, 906, 1006, 1106, 1206, 1306, 1406, 1506, 1606







1-2

770 SQ. FT. 2 BEDROOM SUITES 309, 409, 509, 609, 709, 809





I-3 784 SQ. FT. 2 BEDROOM SUITES 319, 419, 519





#### I-1D

837 SQ. FT. 2 BEDROOM + DEN SUITES 304, 404, 504





#### **I-2D**

857 SQ. FT. 2 BEDROOM + DEN SUITES 901, 1001, 1101, 1201, 1301, 1401, 1501, 1601





#### **I-3D**

879 SQ. FT. 2 BEDROOM + DEN SUITES 303, 403, 503, 603, 703





### I-4D

879 SQ. FT. 2 BEDROOM + DEN SUITES 715, 815





#### I-5D

893 SQ. FT. 2 BEDROOM + DEN SUITES 305, 405, 505, 605, 705





### I-6D

959 SQ. FT. 2 BEDROOM + DEN SUITES 1003, 1103, 1203, 1303, 1403, 1503, 1603







#### I-7D

963 SQ. FT.

2 BEDROOM + DEN

SUITES 909, 1009, 1109, 1209, 1309, 1409, 1509, 1609







Floor 9 Floor 10-16



#### I-8D

1,024 SQ. FT. 2 BEDROOM + DEN SUITES 1104, 1204, 1304, 1404, 1504, 1604





Floor 11-16



#### **D-1D**

1,260 SQ. FT. 2 BEDROOM + DEN (OPTIONAL 3<sup>RD</sup> BEDROOM) SUITE 211





#### **D-2D**

1,238 SQ. FT. 2 BEDROOM + DEN (OPTIONAL 3<sup>RD</sup> BEDROOM) SUITE 213





1,259 SQ. FT. 2 BEDROOM + DEN









BASEMENT







1,257 SQ. FT. 2 BEDROOM + DEN









BASEMENT



Floor 1 Floor Intermediate





1,273 SQ. FT. 2 BEDROOM + DEN



LOWER FLOOR





BASEMENT



Floor 1 Floor Intermediate





1,267 SQ. FT. 2 BEDROOM + DEN











Floor 1 Floor Intermediate





1,267 SQ. FT. 2 BEDROOM + DEN



LOWER FLOOR





BASEMENT



Floor 1 Floo