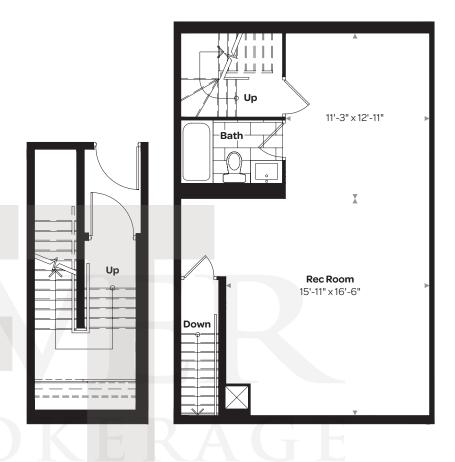

#### **D-2D**

1,238 SQ. FT. 2 BEDROOM + DEN (OPTIONAL 3<sup>RD</sup> BEDROOM) SUITE 213

1,259 SQ. FT. 2 BEDROOM + DEN

BASEMENT

1,257 SQ. FT. 2 BEDROOM + DEN

BASEMENT

Floor 1 Floor Intermediate

1,273 SQ. FT. 2 BEDROOM + DEN

LOWER FLOOR

BASEMENT

Floor 1 Floor Intermediate

1,267 SQ. FT. 2 BEDROOM + DEN

Floor 1 Floor Intermediate

1,267 SQ. FT. 2 BEDROOM + DEN

LOWER FLOOR

BASEMENT

Floor 1 Floor Intermediate

1,275 SQ. FT. 2 BEDROOM + DEN

**BASEMENT** 

Floor 1

Floor Intermediate