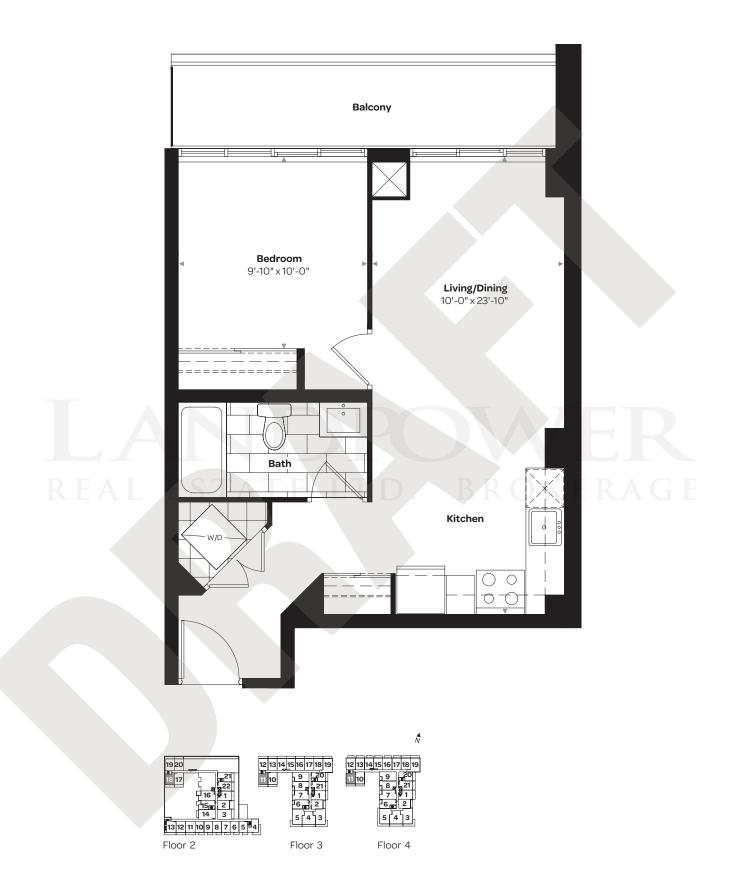

#### M-2 551 SQ. FT. 1 BEDROOM SUITES 218, 311, 411

M-3

564 SQ. FT. 1 BEDROOM

SUITES 314, 315, 414, 415, 514, 515, 614, 615

M-4

579 SQ. FT. 1 BEDROOM

SUITES 221, 320, 420, 520, 620, 716, 816

Floor 2

Floor 3

M-5 589 SQ. FT. 1 BEDROOM SUITE 713

Floor 7

M-6

609 SQ. FT. 1 BEDROOM

SUITES 201, 301, 401, 501, 601, 701, 801