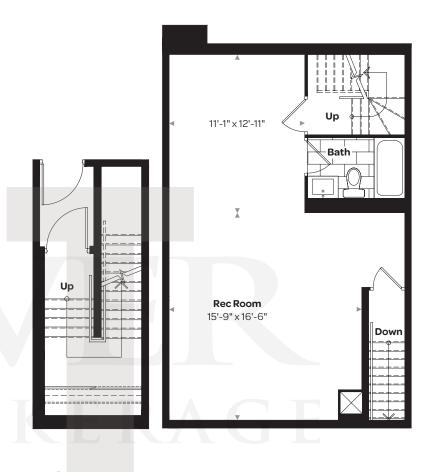

#### **D-2D**

1,238 SQ. FT. 2 BEDROOM + DEN (OPTIONAL 3<sup>RD</sup> BEDROOM) SUITE 213

1,259 SQ. FT. 2 BEDROOM + DEN

BASEMENT

1,257 SQ. FT. 2 BEDROOM + DEN

BASEMENT

Floor 1 Floor Intermediate

1,273 SQ. FT. 2 BEDROOM + DEN

LOWER FLOOR

BASEMENT

Floor 1 Floor Intermediate

1,267 SQ. FT. 2 BEDROOM + DEN

Floor 1 Floor Intermediate

1,267 SQ. FT. 2 BEDROOM + DEN

LOWER FLOOR

BASEMENT

Floor 1 Floor Intermediate

1,275 SQ. FT. 2 BEDROOM + DEN

**BASEMENT** 

Floor 1

Floor Intermediate