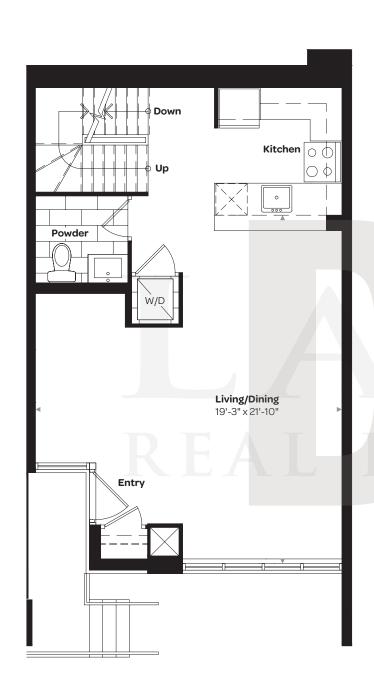

#### **D-2D**

1,238 SQ. FT. 2 BEDROOM + DEN (OPTIONAL 3<sup>RD</sup> BEDROOM) SUITE 213

1,259 SQ. FT. 2 BEDROOM + DEN

BASEMENT

1,257 SQ. FT. 2 BEDROOM + DEN

BASEMENT

Floor 1 Floor Intermediate

1,273 SQ. FT. 2 BEDROOM + DEN