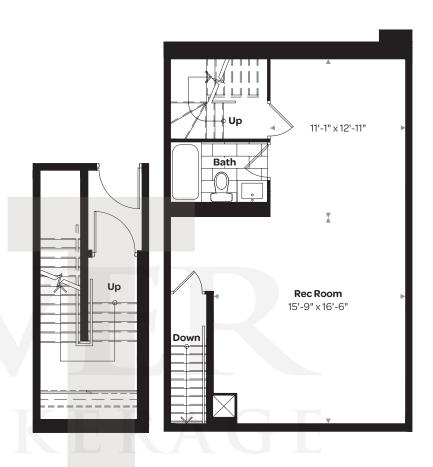

LOWER FLOOR

BASEMENT

Floor 1 Floor Intermediate

1,267 SQ. FT. 2 BEDROOM + DEN

Floor 1 Floor Intermediate

1,267 SQ. FT. 2 BEDROOM + DEN

LOWER FLOOR

BASEMENT