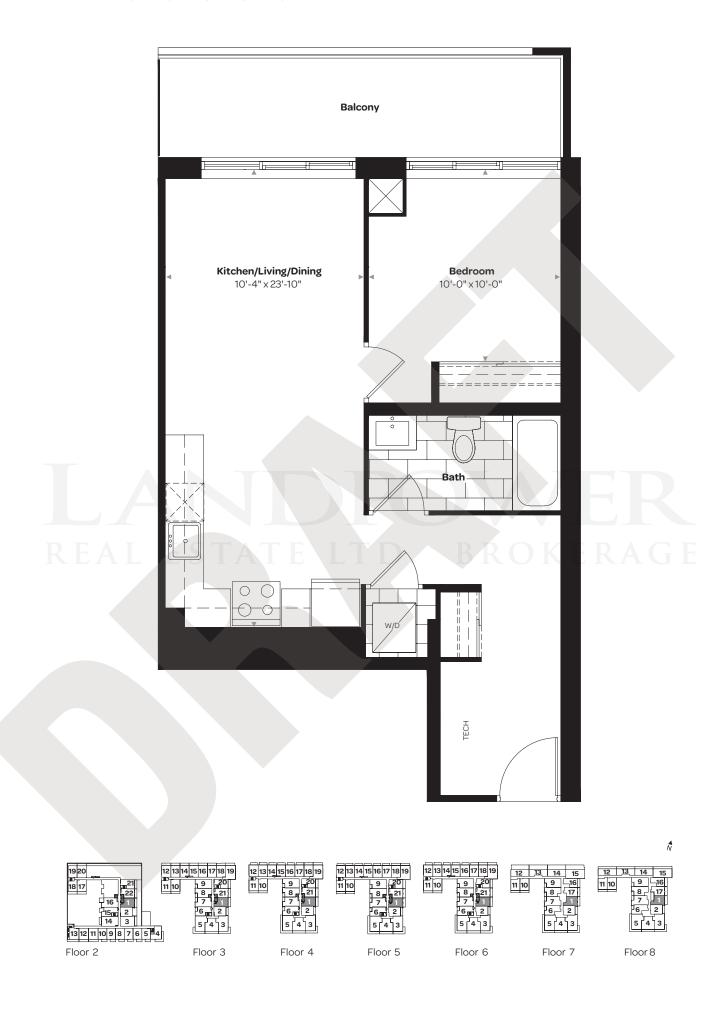

#### M-9D

713 SQ. FT.

1 BEDROOM + DEN

SUITES 308, 408, 508, 708, 808, 907, 1007, 1307, 1507, 1607