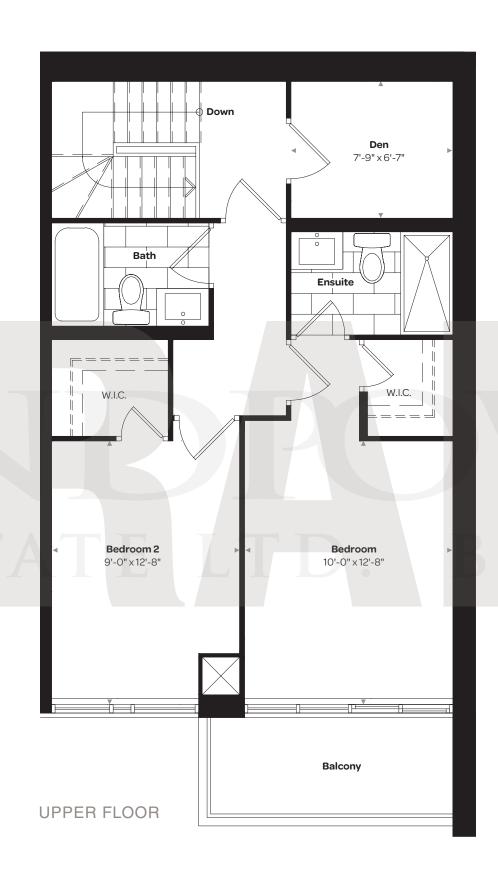

#### **D-2D**

1,238 SQ. FT. 2 BEDROOM + DEN (OPTIONAL 3<sup>RD</sup> BEDROOM) SUITE 213

1,259 SQ. FT. 2 BEDROOM + DEN

BASEMENT

1,257 SQ. FT. 2 BEDROOM + DEN

BASEMENT

Floor 1 Floor Intermediate

1,273 SQ. FT. 2 BEDROOM + DEN

LOWER FLOOR

BASEMENT

Floor 1 Floor Intermediate

1,267 SQ. FT. 2 BEDROOM + DEN

Floor 1 Floor Intermediate

1,267 SQ. FT. 2 BEDROOM + DEN

LOWER FLOOR

BASEMENT

Floor 1 Floor Intermediate

1,275 SQ. FT. 2 BEDROOM + DEN

**BASEMENT** 

Floor 1

Floor Intermediate