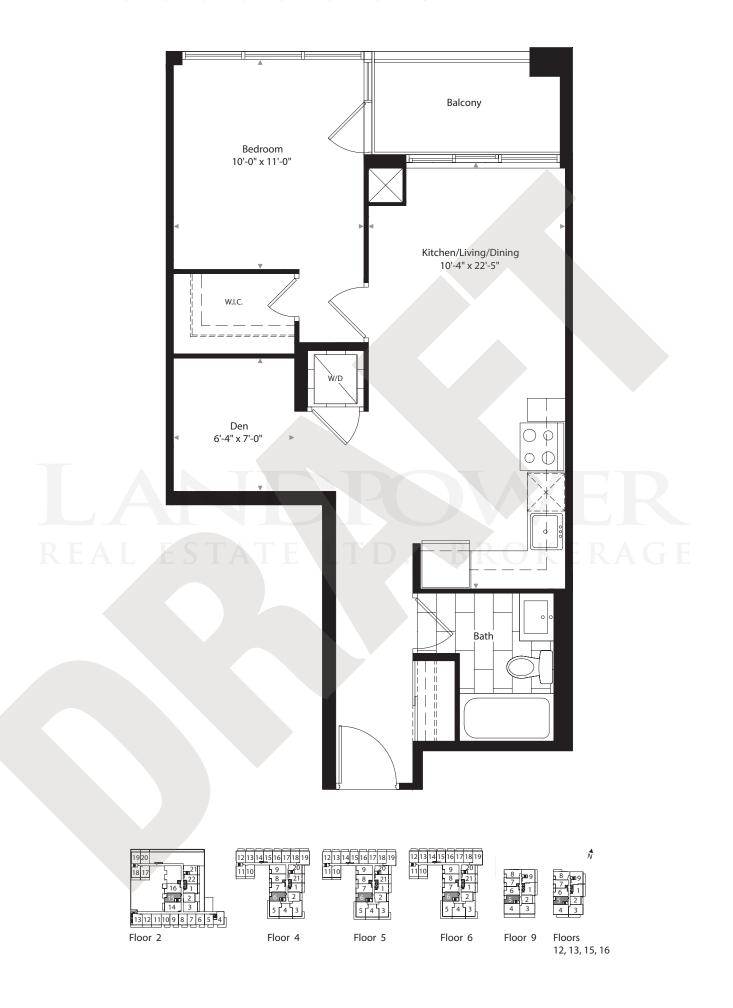

#### M-1D

586 SQ. FT. 1 BEDROOM + DEN SUITES 312, 412, 512, 612

#### M-2D

587 SQ. FT.

1 BEDROOM + DEN

SUITES 313, 316, 318, 413, 416, 417, 418, 513, 516, 517, 518, 613, 616