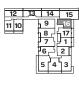

#### M-2 551 SQ. FT. 1 BEDROOM SUITES 218, 311, 411

M-3

564 SQ. FT. 1 BEDROOM

SUITES 314, 315, 414, 415, 514, 515, 614, 615

M-4

579 SQ. FT. 1 BEDROOM

SUITES 221, 320, 420, 520, 620, 716, 816

Floor 2

Floor 3

M-5 589 SQ. FT. 1 BEDROOM SUITE 713

Floor 7

M-6

609 SQ. FT. 1 BEDROOM

SUITES 201, 301, 401, 501, 601, 701, 801