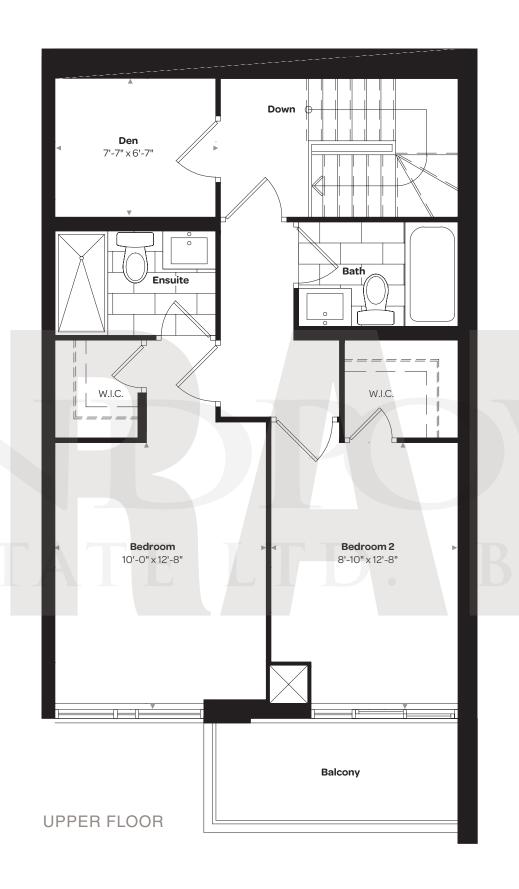

#### **D-2D**

1,238 SQ. FT. 2 BEDROOM + DEN (OPTIONAL 3<sup>RD</sup> BEDROOM) SUITE 213

1,259 SQ. FT. 2 BEDROOM + DEN

BASEMENT

1,257 SQ. FT. 2 BEDROOM + DEN

BASEMENT

Floor 1 Floor Intermediate

1,273 SQ. FT. 2 BEDROOM + DEN

LOWER FLOOR

BASEMENT

Floor 1 Floor Intermediate

1,267 SQ. FT. 2 BEDROOM + DEN

Floor 1 Floor Intermediate

1,267 SQ. FT. 2 BEDROOM + DEN

LOWER FLOOR

BASEMENT

Floor 1 Floor Intermediate

1,275 SQ. FT. 2 BEDROOM + DEN

**BASEMENT** 

Floor 1

Floor Intermediate