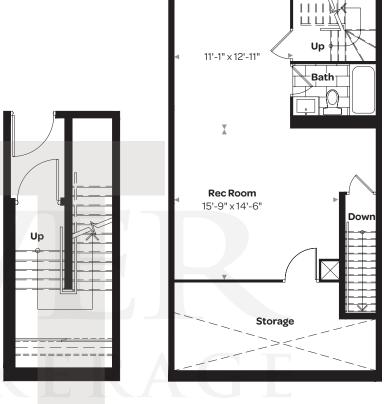

#### **D-2D**

1,238 SQ. FT. 2 BEDROOM + DEN (OPTIONAL 3<sup>RD</sup> BEDROOM) SUITE 213

1,259 SQ. FT. 2 BEDROOM + DEN

BASEMENT

1,257 SQ. FT. 2 BEDROOM + DEN

BASEMENT

Floor 1 Floor Intermediate

1,273 SQ. FT. 2 BEDROOM + DEN

LOWER FLOOR

BASEMENT

Floor 1 Floor Intermediate

1,267 SQ. FT. 2 BEDROOM + DEN

Floor 1 Floor Intermediate

1,267 SQ. FT. 2 BEDROOM + DEN

LOWER FLOOR

BASEMENT

Floor 1 Floor Intermediate

1,275 SQ. FT. 2 BEDROOM + DEN

**BASEMENT** 

Floor 1

Floor Intermediate