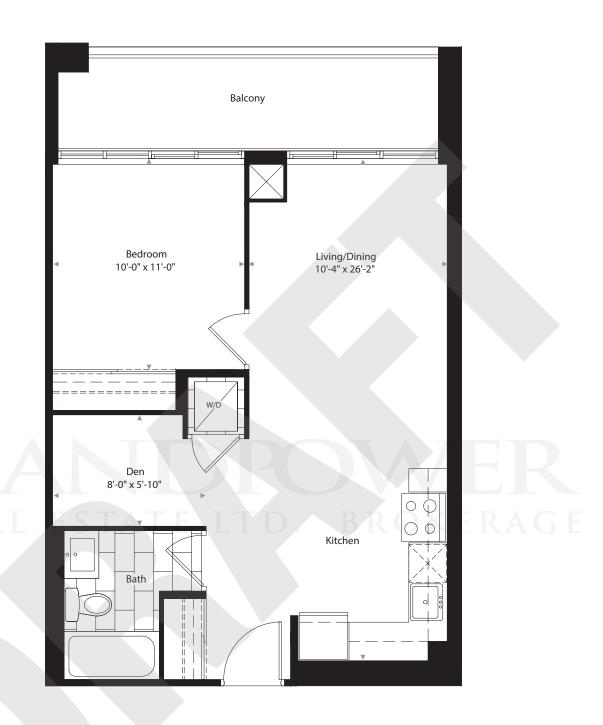

#### I-1

753 SQ. FT. 2 BEDROOM SUITES 216, 307, 407, 507, 607, 707, 807, 906, 1006, 1106, 1206, 1306, 1406, 1506, 1606

1-2

770 SQ. FT. 2 BEDROOM SUITES 309, 409, 509, 609, 709, 809

I-3 784 SQ. FT. 2 BEDROOM SUITES 319, 419, 519