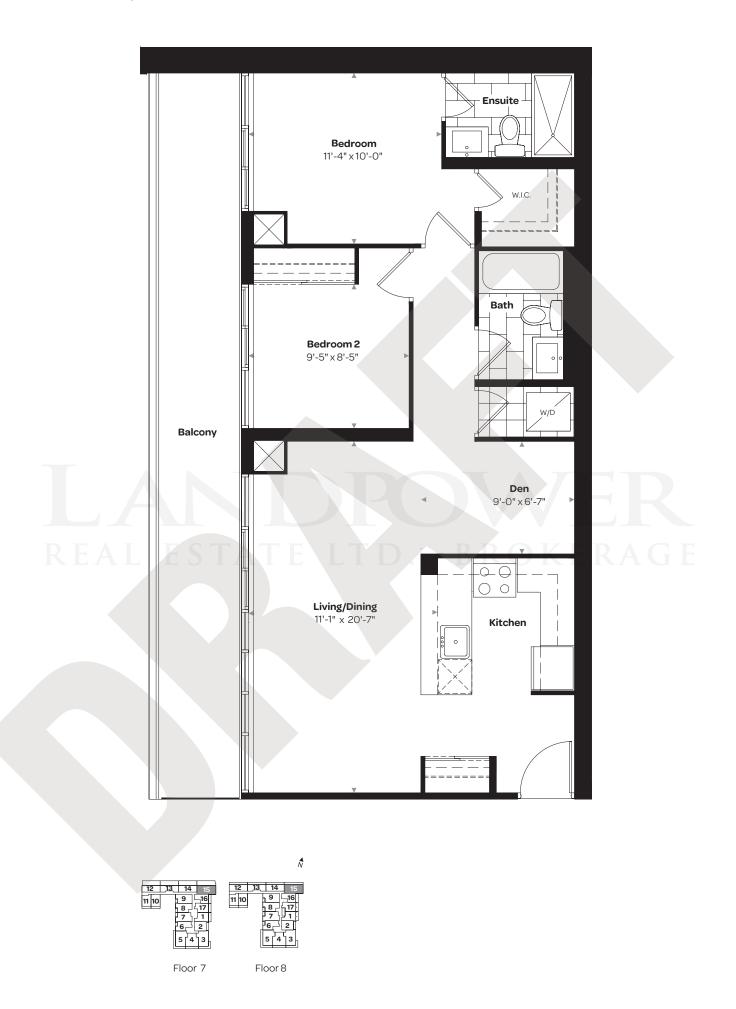

M-6D

630 SQ. FT.

1 BEDROOM + DEN

SUITES 215, 406, 506, 606, 905, 1205, 1305, 1505, 1605





M-8D

636 SQ. FT. 1 BEDROOM + DEN SUITE 814







#### M-9D

713 SQ. FT.

1 BEDROOM + DEN

SUITES 308, 408, 508, 708, 808, 907, 1007, 1307, 1507, 1607





#### I-1

753 SQ. FT. 2 BEDROOM SUITES 216, 307, 407, 507, 607, 707, 807, 906, 1006, 1106, 1206, 1306, 1406, 1506, 1606







1-2

770 SQ. FT. 2 BEDROOM SUITES 309, 409, 509, 609, 709, 809





I-3 784 SQ. FT. 2 BEDROOM SUITES 319, 419, 519





#### I-1D

837 SQ. FT. 2 BEDROOM + DEN SUITES 304, 404, 504





#### **I-2D**

857 SQ. FT. 2 BEDROOM + DEN SUITES 901, 1001, 1101, 1201, 1301, 1401, 1501, 1601





#### **I-3D**

879 SQ. FT. 2 BEDROOM + DEN SUITES 303, 403, 503, 603, 703





### I-4D

879 SQ. FT. 2 BEDROOM + DEN SUITES 715, 815





#### I-5D

893 SQ. FT. 2 BEDROOM + DEN SUITES 305, 405, 505, 605, 705





### I-6D

959 SQ. FT. 2 BEDROOM + DEN SUITES 1003, 1103, 1203, 1303, 1403, 1503, 1603







#### I-7D

963 SQ. FT.

2 BEDROOM + DEN

SUITES 909, 1009, 1109, 1209, 1309, 1409, 1509, 1609







Floor 9 Floor 10-16



#### I-8D

1,024 SQ. FT. 2 BEDROOM + DEN SUITES 1104, 1204, 1304, 1404, 1504, 1604





Floor 11-16



#### **D-1D**

1,260 SQ. FT. 2 BEDROOM + DEN (OPTIONAL 3<sup>RD</sup> BEDROOM) SUITE 211





#### **D-2D**

1,238 SQ. FT. 2 BEDROOM + DEN (OPTIONAL 3<sup>RD</sup> BEDROOM) SUITE 213





1,259 SQ. FT. 2 BEDROOM + DEN









BASEMENT







1,257 SQ. FT. 2 BEDROOM + DEN









BASEMENT



Floor 1 Floor Intermediate





1,273 SQ. FT. 2 BEDROOM + DEN



LOWER FLOOR





BASEMENT



Floor 1 Floor