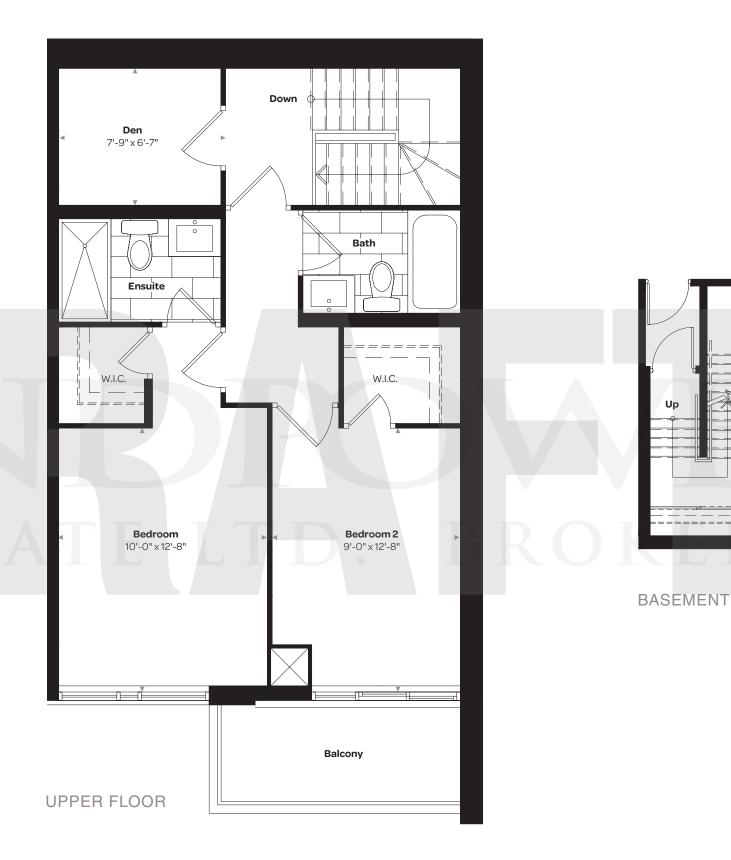

#### **D-2D**

1,238 SQ. FT. 2 BEDROOM + DEN (OPTIONAL 3<sup>RD</sup> BEDROOM) SUITE 213

1,259 SQ. FT. 2 BEDROOM + DEN

BASEMENT

1,257 SQ. FT. 2 BEDROOM + DEN

BASEMENT

Floor 1 Floor Intermediate

1,273 SQ. FT. 2 BEDROOM + DEN

LOWER FLOOR

BASEMENT

Floor 1 Floor Intermediate

1,267 SQ. FT. 2 BEDROOM + DEN

Floor 1 Floor Intermediate

1,267 SQ. FT. 2 BEDROOM + DEN

LOWER FLOOR

BASEMENT

Floor 1 Floor Intermediate

1,275 SQ. FT. 2 BEDROOM + DEN

**BASEMENT** 

Floor 1

Floor Intermediate