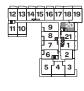

#### M-2 551 SQ. FT. 1 BEDROOM SUITES 218, 311, 411

M-3

564 SQ. FT. 1 BEDROOM

SUITES 314, 315, 414, 415, 514, 515, 614, 615

M-4

579 SQ. FT. 1 BEDROOM

SUITES 221, 320, 420, 520, 620, 716, 816

Floor 2

Floor 3

M-5 589 SQ. FT. 1 BEDROOM SUITE 713

Floor 7

M-6

609 SQ. FT. 1 BEDROOM

SUITES 201, 301, 401, 501, 601, 701, 801