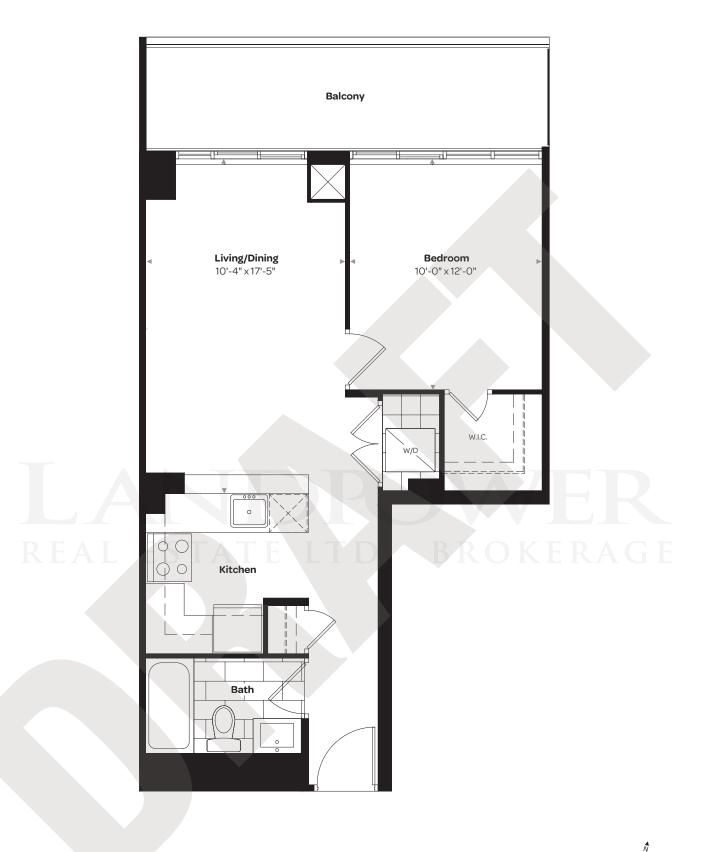

"Exclusive cooperating broker. Represents the interests of the buyer."



#### M-2 551 SQ. FT. 1 BEDROOM SUITES 218, 311, 411





M-3

564 SQ. FT. 1 BEDROOM

SUITES 314, 315, 414, 415, 514, 515, 614, 615





M-4

579 SQ. FT. 1 BEDROOM

SUITES 221, 320, 420, 520, 620, 716, 816













Floor 2

Floor 3



M-5 589 SQ. FT. 1 BEDROOM SUITE 713





Floor 7





M-6

609 SQ. FT. 1 BEDROOM

SUITES 201, 301, 401, 501, 601, 701, 801





#### M-1D

586 SQ. FT. 1 BEDROOM + DEN SUITES 312, 412, 512, 612





#### M-2D

587 SQ. FT.

1 BEDROOM + DEN

SUITES 313, 316, 318, 413, 416, 417, 418, 513, 516, 517, 518, 613, 616





#### M-4D

590 SQ. FT.

1 BEDROOM + DEN

SUITES 202, 302, 402, 502, 602, 702, 802, 902, 1002, 1102, 1202, 1302, 1402







#### **M-5D**

627 SQ. FT. 1 BEDROOM + DEN SUITES 222, 321, 521, 621, 717, 817





#### M-6D

630 SQ. FT.

1 BEDROOM + DEN

SUITES 215, 406, 506, 606, 905, 1205, 1305, 1505, 1605





M-8D

636 SQ. FT. 1 BEDROOM + DEN SUITE 814







#### M-9D

713 SQ. FT.

1 BEDROOM + DEN

SUITES 308, 408, 508, 708, 808, 907, 1007, 1307, 150