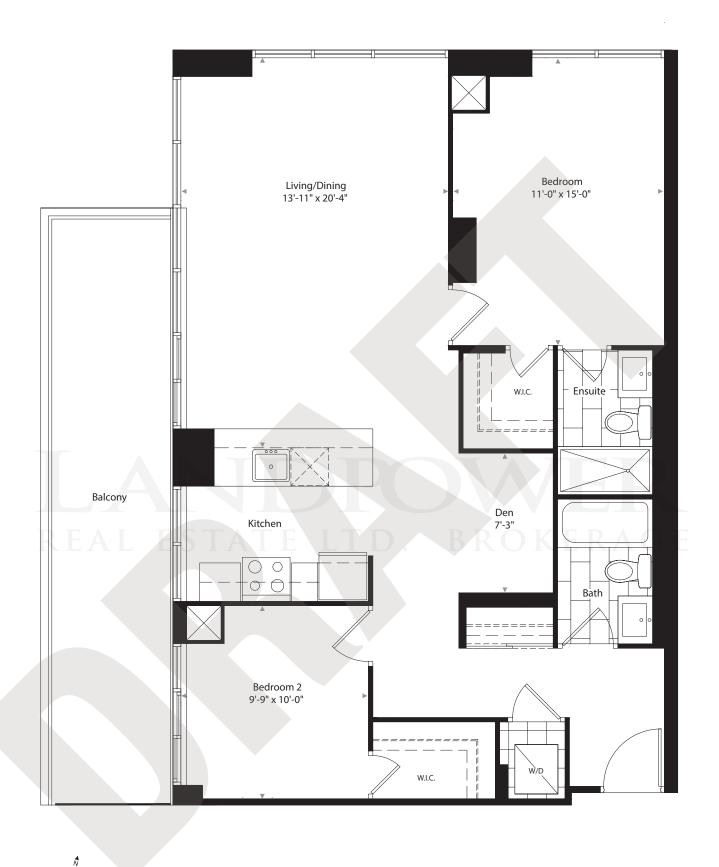

#### **D-2D**

1,238 SQ. FT. 2 BEDROOM + DEN (OPTIONAL 3<sup>RD</sup> BEDROOM) SUITE 213

1,259 SQ. FT. 2 BEDROOM + DEN

BASEMENT

1,257 SQ. FT. 2 BEDROOM + DEN

BASEMENT

Floor 1 Floor Intermediate

1,273 SQ. FT. 2 BEDROOM + DEN

LOWER FLOOR

BASEMENT

Floor 1 Floor Intermediate

1,267 SQ. FT. 2 BEDROOM + DEN

Floor 1 Floor Intermediate

1,267 SQ. FT. 2 BEDROOM + DEN

LOWER FLOOR

BASEMENT

Floor 1 Floor Intermediate

1,275 SQ. FT. 2 BEDROOM + DEN

**BASEMENT** 

Floor 1

Floor Intermediate