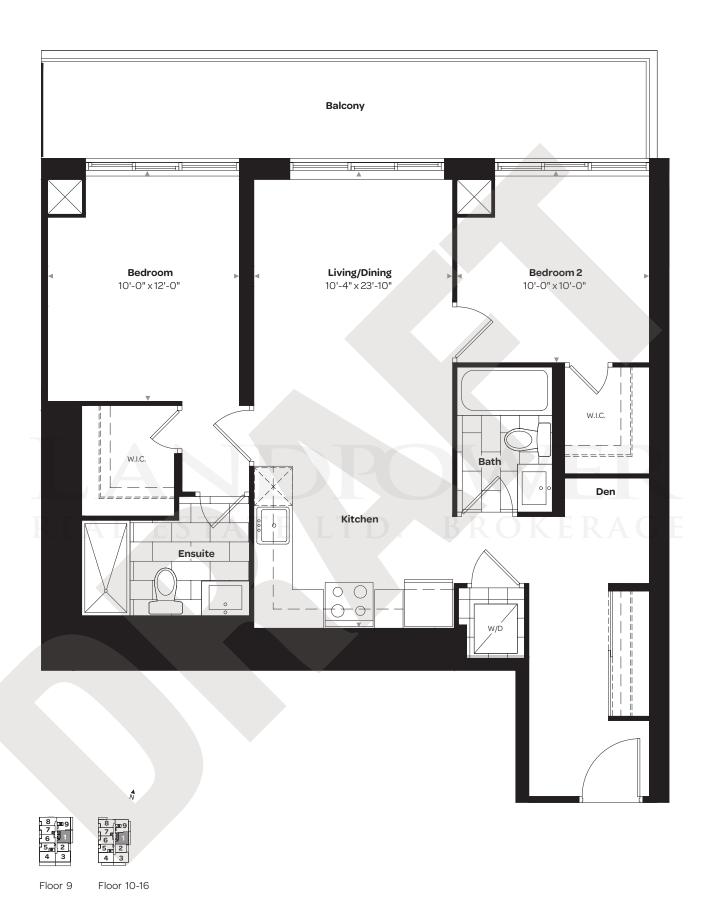

#### I-7D

963 SQ. FT.

2 BEDROOM + DEN

SUITES 909, 1009, 1109, 1209, 1309, 1409, 1509, 1609

Floor 9 Floor 10-16