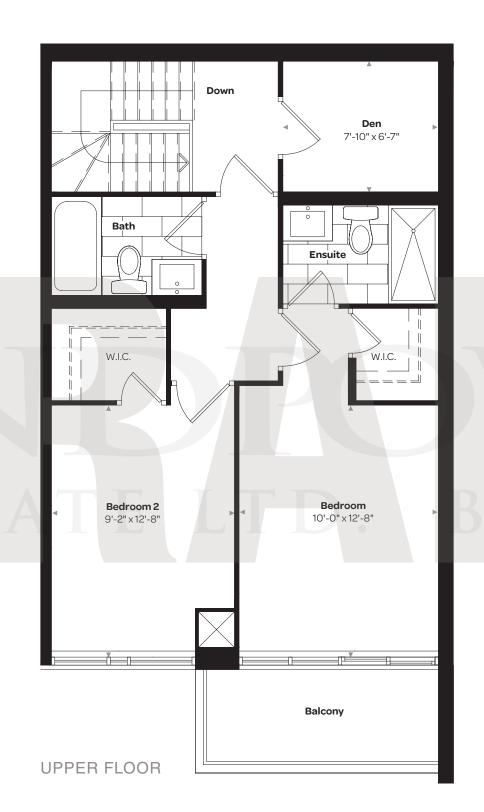

#### **D-2D**

1,238 SQ. FT. 2 BEDROOM + DEN (OPTIONAL 3<sup>RD</sup> BEDROOM) SUITE 213

1,259 SQ. FT. 2 BEDROOM + DEN

BASEMENT

1,257 SQ. FT. 2 BEDROOM + DEN

BASEMENT

Floor 1 Floor Intermediate

1,273 SQ. FT. 2 BEDROOM + DEN

LOWER FLOOR

BASEMENT

Floor 1 Floor Intermediate

1,267 SQ. FT. 2 BEDROOM + DEN

Floor 1 Floor Intermediate

1,267 SQ. FT. 2 BEDROOM + DEN

LOWER FLOOR

BASEMENT

Floor 1 Floor Intermediate

1,275 SQ. FT. 2 BEDROOM + DEN

**BASEMENT** 

Floor 1

Floor Intermediate