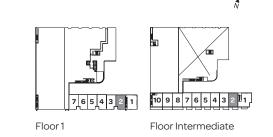

#### **D-2D**

1,238 SQ. FT. 2 BEDROOM + DEN (OPTIONAL 3<sup>RD</sup> BEDROOM) SUITE 213

1,259 SQ. FT. 2 BEDROOM + DEN

BASEMENT

1,257 SQ. FT. 2 BEDROOM + DEN

BASEMENT

Floor 1 Floor Intermediate

1,273 SQ. FT. 2 BEDROOM + DEN

LOWER FLOOR

BASEMENT

Floor 1 Floor Intermediate

1,267 SQ. FT. 2 BEDROOM + DEN

Floor 1 Floor Intermediate

1,267 SQ. FT. 2 BEDROOM + DEN

LOWER FLOOR

BASEMENT

Floor 1 Floor Intermediate

1,275 SQ. FT. 2 BEDROOM + DEN

**BASEMENT** 

Floor 1

Floor Intermediate