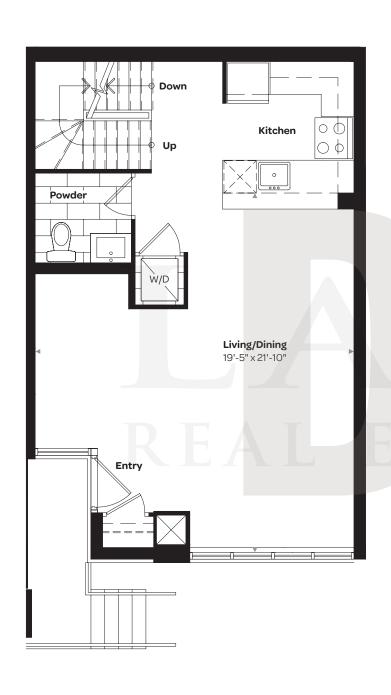

#### **D-2D**

1,238 SQ. FT. 2 BEDROOM + DEN (OPTIONAL 3<sup>RD</sup> BEDROOM) SUITE 213

1,259 SQ. FT. 2 BEDROOM + DEN

BASEMENT

1,257 SQ. FT. 2 BEDROOM + DEN

BASEMENT

Floor 1 Floor Intermediate

1,273 SQ. FT. 2 BEDROOM + DEN

LOWER FLOOR

BASEMENT

Floor 1 Floor Intermediate

1,267 SQ. FT. 2 BEDROOM + DEN

Floor 1 Floor Intermediate

1,267 SQ. FT. 2 BEDROOM + DEN

LOWER FLOOR

BASEMENT

Floor 1 Floor Intermediate

1,275 SQ. FT. 2 BEDROOM + DEN

**BASEMENT** 

Floor 1

Floor Intermediate