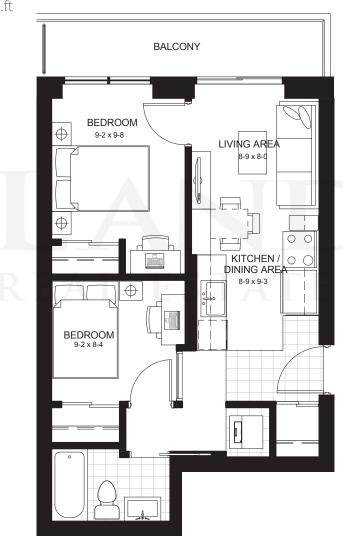

493 sq.ft

Units: 606, 707, 807, 907, 1007, 1107, 1207, 1307, 1407, 1506, 1606, 1706, 1806, 1906

493 sq.ft

**Units:** 507, 508 493 sq.ft

Units: 609, 709, 809, 909, 1009, 1109, 1209, 1309, 1409 537 sq.ft

**Unit:** 509 537 sq.ft