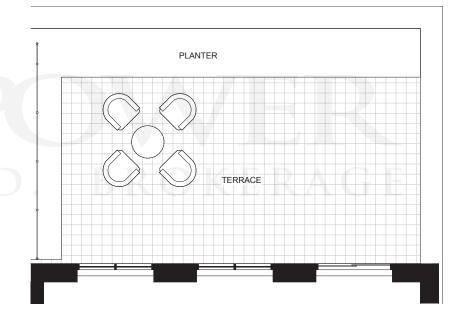

**Units: 504** 956 sq.ft

Balcony varies in size by fl oor. See sales representative for details.

Plans and specifications are subject to change without notice. Actual usable floor space may vary from stated floor area. Illustrations are artists concept only and may show optional features not included in base price. See sales representative for further information. E. & O. E. \*Does not include balcony furnishings or lamps, accents and light fixtures. \*Pricing subject to HST.

978 sq.ft

Units: 511, 611, 711, 811, 911, 1011, 1111, 1211, 1311, 1411

Balcony varies in size by floor. See sales representative for details. Plans and specifications are subject to change without notice. Actual usable floor space may vary from stated floor area. Illustrations are artists concept only and may show optional features not included in base price. See sales representative for further information. E. & O. E. \*Does not include balcony furnishings or lamps, accents and light fixtures. \*Pricing subject to HST.