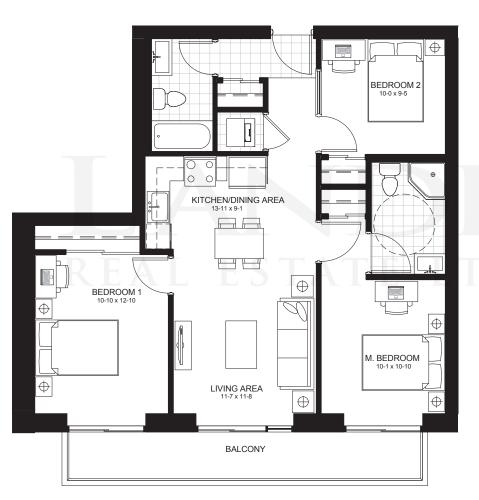

# Unit 3B5

**Units:** 614, 714, 814, 914, 1014, 1114, 1214, 1314, 1414, 1512, 1612, 1712, 1812, 1912 973 sq.ft

**Unit:** 514 973 sq.ft