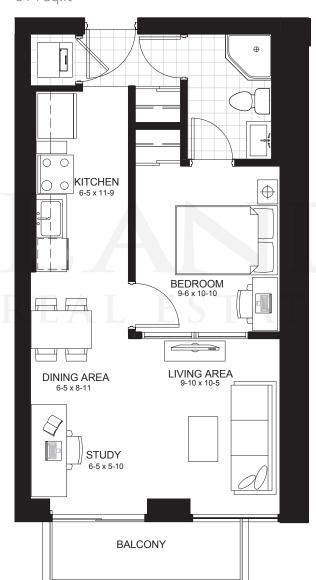

Units: 601, 701, 801, 901, 1001, 1101, 1201, 1301, 1401, 1501, 1601, 1701, 1801, 1901 835 sq.ft

**Unit:** 501

Units: 603, 703, 803, 903, 1003, 1103, 1203, 1303, 1403, 1503, 1603, 1703, 1803, 1903

Units:

614 sq.ft