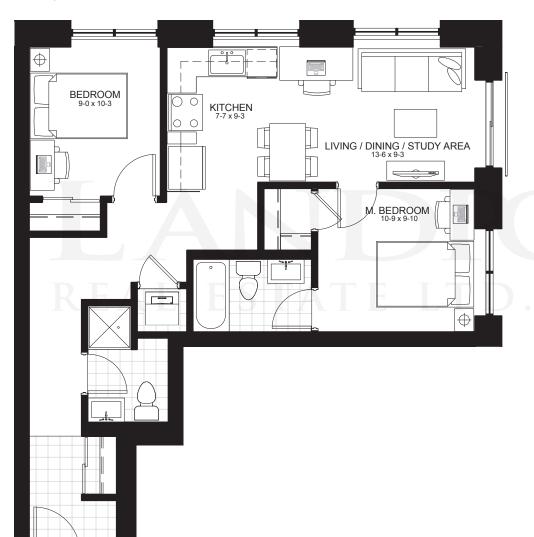

**Units: 504** 956 sq.ft

Balcony varies in size by fl oor. See sales representative for details.

Plans and specifications are subject to change without notice. Actual usable floor space may vary from stated floor area. Illustrations are artists concept only and may show optional features not included in base price. See sales representative for further information. E. & O. E. \*Does not include balcony furnishings or lamps, accents and light fixtures. \*Pricing subject to HST.

978 sq.ft

Units: 511, 611, 711, 811, 911, 1011, 1111, 1211, 1311, 1411

Balcony varies in size by floor. See sales representative for details. Plans and specifications are subject to change without notice. Actual usable floor space may vary from stated floor area. Illustrations are artists concept only and may show optional features not included in base price. See sales representative for further information. E. & O. E. \*Does not include balcony furnishings or lamps, accents and light fixtures. \*Pricing subject to HST.