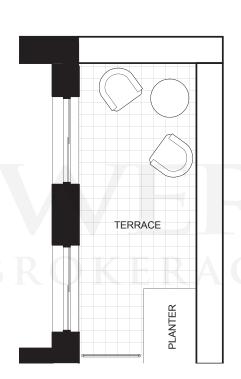

### Unit 3B2

**Units:** 402, 516

1026 sq.ft

**Units: 302** 1026 sq.ft

**Units:** 604, 704, 804, 904, 1004, 1104, 1204, 1304, 1404 1026 sq.ft

BEDROOM 2 9-11 (7-7) x 11-4 BEDROOM 1 8-0 x 17-1 KITCHEN / DINING AREA 8-6 x 12-1 LIVING / STUDY AREA 8-10 x 12-7 M.BEDROOM 9-1 x 9-8