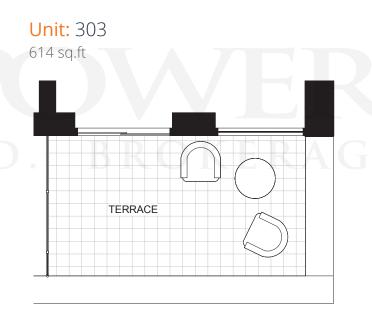

Units: 601, 701, 801, 901, 1001, 1101, 1201, 1301, 1401, 1501, 1601, 1701, 1801, 1901 835 sq.ft

**Unit:** 501

Units: 603, 703, 803, 903, 1003, 1103, 1203, 1303, 1403, 1503, 1603, 1703, 1803, 1903

Units:

614 sq.ft