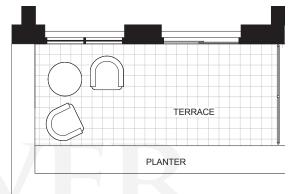

**Units: 504** 956 sq.ft

Balcony varies in size by fl oor. See sales representative for details.

Plans and specifications are subject to change without notice. Actual usable floor space may vary from stated floor area. Illustrations are artists concept only and may show optional features not included in base price. See sales representative for further information. E. & O. E. \*Does not include balcony furnishings or lamps, accents and light fixtures. \*Pricing subject to HST.