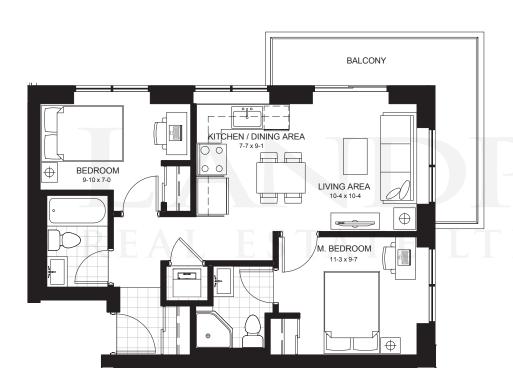

Units: 601, 701, 801, 901, 1001, 1101, 1201, 1301, 1401, 1501, 1601, 1701, 1801, 1901 835 sq.ft

**Unit:** 501

Units: 603, 703, 803, 903, 1003, 1103, 1203, 1303, 1403, 1503, 1603, 1703, 1803, 1903

Units:

614 sq.ft