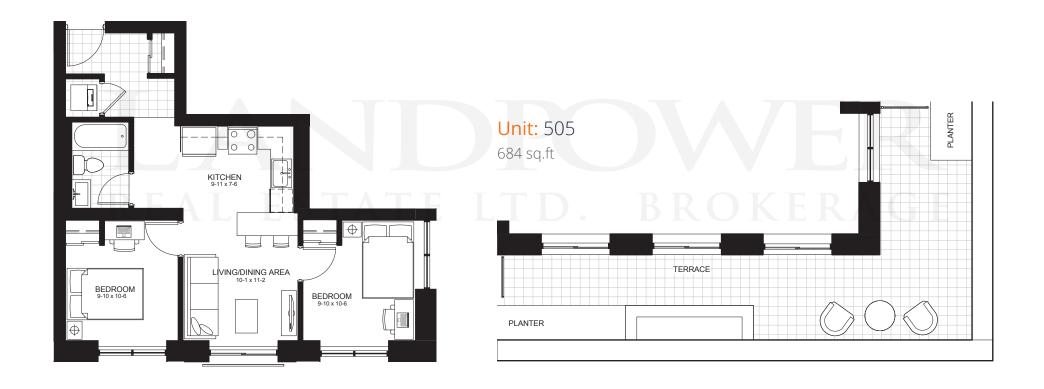

**Units: 504** 956 sq.ft

Balcony varies in size by fl oor. See sales representative for details.

Plans and specifications are subject to change without notice. Actual usable floor space may vary from stated floor area. Illustrations are artists concept only and may show optional features not included in base price. See sales representative for further information. E. & O. E. \*Does not include balcony furnishings or lamps, accents and light fixtures. \*Pricing subject to HST.