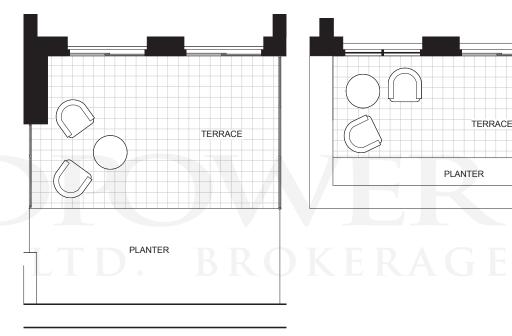

**Units: 504** 956 sq.ft

Balcony varies in size by fl oor. See sales representative for details.

Plans and specifications are subject to change without notice. Actual usable floor space may vary from stated floor area. Illustrations are artists concept only and may show optional features not included in base price. See sales representative for further information. E. & O. E. \*Does not include balcony furnishings or lamps, accents and light fixtures. \*Pricing subject to HST.