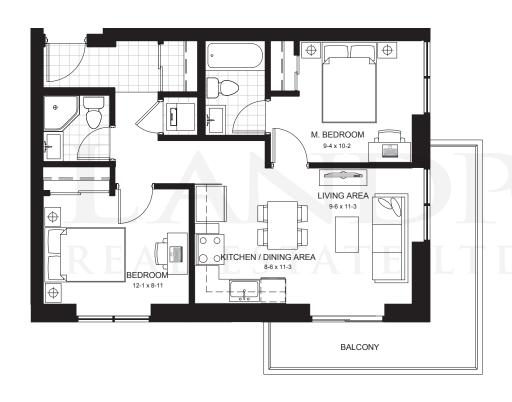

### Unit 3B2

**Units:** 402, 516

1026 sq.ft

**Units: 302** 1026 sq.ft

**Units:** 604, 704, 804, 904, 1004, 1104, 1204, 1304, 1404 1026 sq.ft

BEDROOM 2 9-11 (7-7) x 11-4 BEDROOM 1 8-0 x 17-1 KITCHEN / DINING AREA 8-6 x 12-1 LIVING / STUDY AREA 8-10 x 12-7 M.BEDROOM 9-1 x 9-8