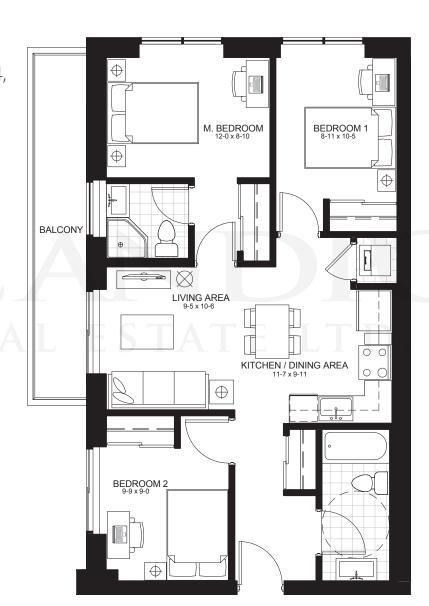

**Units: 1509** 581 sq.ft

**Units: 301** 1115 sq.ft

**Units:** 401, 515 1115 sq.ft

### Unit 3B2

**Units:** 402, 516

1026 sq.ft

**Units: 302** 1026 sq.ft

**Units:** 604, 704, 804, 904, 1004, 1104, 1204, 1304, 1404 1026 sq.ft

BEDROOM 2 9-11 (7-7) x 11-4 BEDROOM 1 8-0 x 17-1 KITCHEN / DINING AREA 8-6 x 12-1 LIVING / STUDY AREA 8-10 x 12-7 M.BEDROOM 9-1 x 9-8