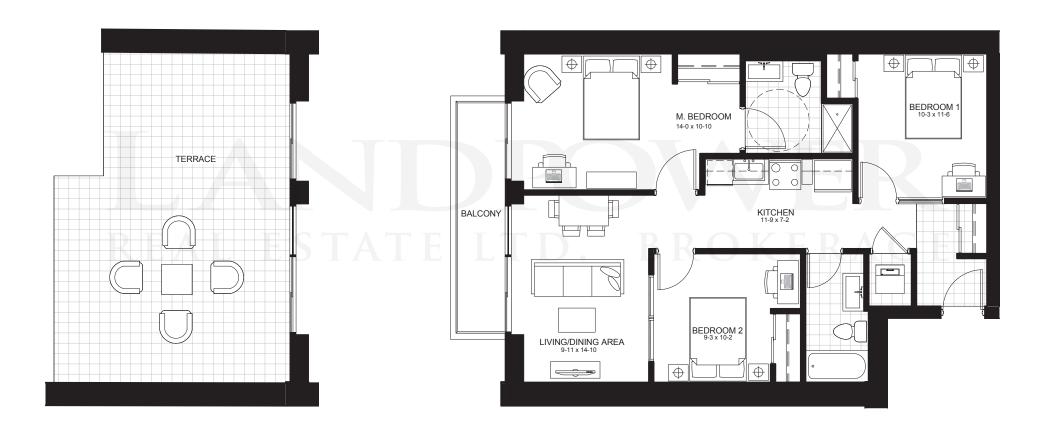

**Units: 1509** 581 sq.ft

**Units: 301** 1115 sq.ft

**Units:** 401, 515 1115 sq.ft

### Unit 3B2

**Units:** 402, 516

1026 sq.ft

**Units: 302** 1026 sq.ft

**Units:** 604, 704, 804, 904, 1004, 1104, 1204, 1304, 1404 1026 sq.ft

BEDROOM 2 9-11 (7-7) x 11-4 BEDROOM 1 8-0 x 17-1 KITCHEN / DINING AREA 8-6 x 12-1 LIVING / STUDY AREA 8-10 x 12-7 M.BEDROOM 9-1 x 9-8