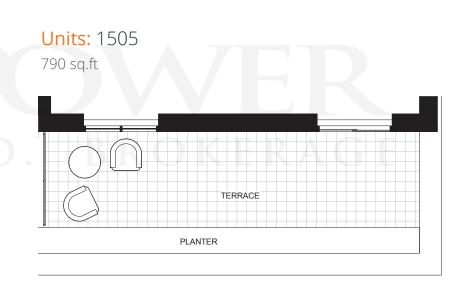

**Unit:** 512 757 sq.ft

**Unit:** 513 752 sq.ft

Units: 1605, 1705, 1805, 1905

Units: 1608, 1708, 1808, 1908

713 sq.ft

**Units: 1508** 713 sq.ft

Units: 1609, 1709, 1809, 1909

581 sq.ft