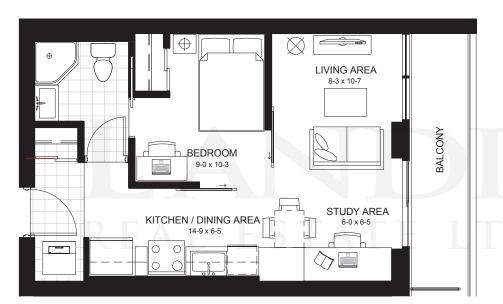

### Unit 1B1

**Units:** 403, 517

Units: 606, 706, 806, 906, 1006, 1106, 1206, 1306, 1406 452 sq.ft

**Unit:** 506 452 sq.ft

Units: 608, 708, 808, 908, 1008, 1108, 1208, 1308, 1408, 1507, 1607, 1707, 1807, 1907

493 sq.ft

Units: 606, 707, 807, 907, 1007, 1107, 1207, 1307, 1407, 1506, 1606, 1706, 1806, 1906

493 sq.ft

**Units:** 507, 508 493 sq.ft

Units: 609, 709, 809, 909, 1009, 1109, 1209, 1309, 1409 537 sq.ft

**Unit:** 509 537 sq.ft

**Units: 504** 956 sq.ft

Balcony varies in size by fl oor. See sales representative for details.

Plans and specifications are subject to change without notice. Actual usable floor space may vary from stated floor area. Illustrations are artists concept only and may show optional features not included in base price. See sales representative for further information. E. & O. E. \*Does not include balcony furnishings or lamps, accents and light fixtures. \*Pricing subject to HST.