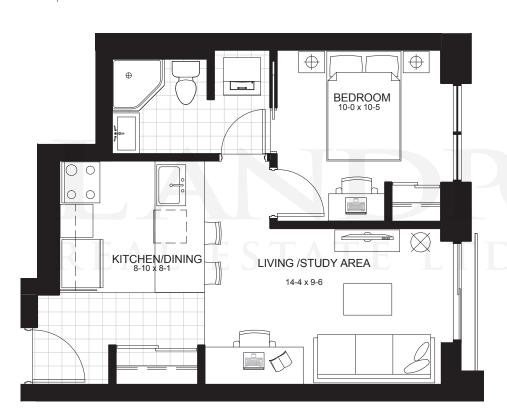

978 sq.ft

Units: 511, 611, 711, 811, 911, 1011, 1111, 1211, 1311, 1411

Balcony varies in size by floor. See sales representative for details. Plans and specifications are subject to change without notice. Actual usable floor space may vary from stated floor area. Illustrations are artists concept only and may show optional features not included in base price. See sales representative for further information. E. & O. E. \*Does not include balcony furnishings or lamps, accents and light fixtures. \*Pricing subject to HST.