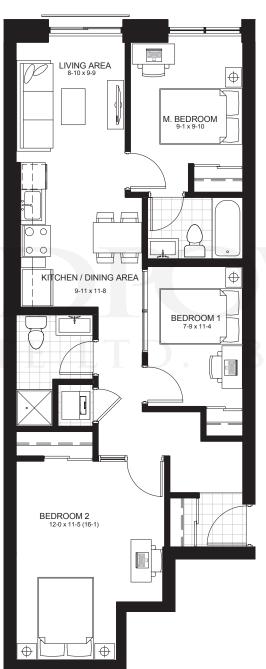

### Unit 1B1

**Units:** 403, 517

Units: 606, 706, 806, 906, 1006, 1106, 1206, 1306, 1406 452 sq.ft

**Unit:** 506 452 sq.ft

Units: 608, 708, 808, 908, 1008, 1108, 1208, 1308, 1408, 1507, 1607, 1707, 1807, 1907

493 sq.ft

Units: 606, 707, 807, 907, 1007, 1107, 1207, 1307, 1407, 1506, 1606, 1706, 1806, 1906

493 sq.ft

**Units:** 507, 508 493 sq.ft

Units: 609, 709, 809, 909, 1009, 1109, 1209, 1309, 1409 537 sq.ft

**Unit:** 509 537 sq.ft

Units: 601, 701, 801, 901, 1001, 1101, 1201, 1301, 1401, 1501, 1601, 1701, 1801, 1901 835 sq.ft

**Unit:** 501

Units: 603, 703, 803, 903, 1003, 1103, 1203, 1303, 1403, 1503, 1603, 1703, 1803, 1903

Units:

614 sq.ft

1604, 1704, 1804, 1904 715 sq.ft

Units: 502, 503

709 sq.ft

**Unit: 1504** 715 sq.ft

Units: 602, 702, 802, 902, 1002, 1102, 1202, 1302, 1402, 1502, 1602, 1702, 1802, 1902

Units: 605, 705, 805, 905, 1005, 1105, 1205, 1305, 1405

Units: 610, 710, 810, 910, 1010, 1110, 1210, 1310, 1410

846 sq.ft

846 sq.ft

UNIT: 510

846 SF

Units: 612, 712, 812, 912, 1012, 1112, 1212, 1312, 1412, 1510, 1610, 1710, 1810, 1910

757 sq.ft

Units: 613, 713, 813, 913, 1013, 1113, 1213, 1313, 1413, 1511, 1611, 1711, 1811, 1911 752 sq.ft

**Unit:** 512 757 sq.ft

**Unit:** 513 752 sq.ft

Units: 1605, 1705, 1805, 1905

Units: 1608, 1708, 1808, 1908

713 sq.ft

**Units: 1508** 713 sq.ft

Units: 1609, 1709, 1809, 1909

581 sq.ft