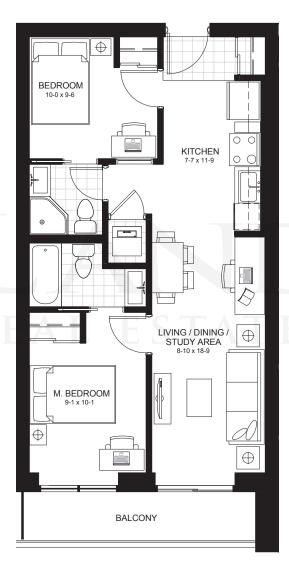

### Unit 3B2

**Units:** 402, 516

1026 sq.ft

**Units: 302** 1026 sq.ft

**Units:** 604, 704, 804, 904, 1004, 1104, 1204, 1304, 1404 1026 sq.ft

BEDROOM 2 9-11 (7-7) x 11-4 BEDROOM 1 8-0 x 17-1 KITCHEN / DINING AREA 8-6 x 12-1 LIVING / STUDY AREA 8-10 x 12-7 M.BEDROOM 9-1 x 9-8