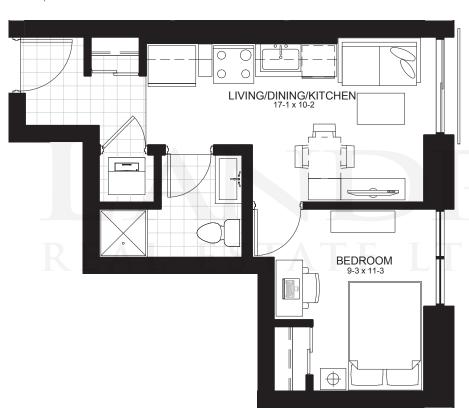

**Units: 504** 956 sq.ft

Balcony varies in size by fl oor. See sales representative for details.

Plans and specifications are subject to change without notice. Actual usable floor space may vary from stated floor area. Illustrations are artists concept only and may show optional features not included in base price. See sales representative for further information. E. & O. E. \*Does not include balcony furnishings or lamps, accents and light fixtures. \*Pricing subject to HST.