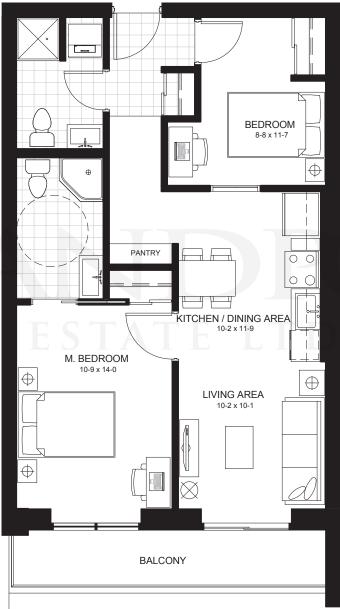

### Unit 3B2

**Units:** 402, 516

1026 sq.ft

**Units: 302** 1026 sq.ft

**Units:** 604, 704, 804, 904, 1004, 1104, 1204, 1304, 1404 1026 sq.ft

BEDROOM 2 9-11 (7-7) x 11-4 BEDROOM 1 8-0 x 17-1 KITCHEN / DINING AREA 8-6 x 12-1 LIVING / STUDY AREA 8-10 x 12-7 M.BEDROOM 9-1 x 9-8