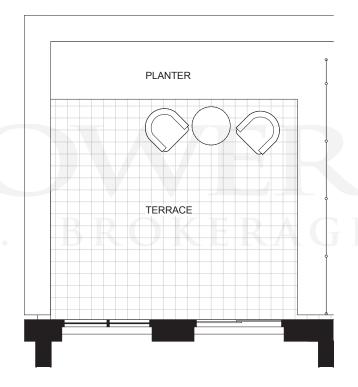

**Units: 504** 956 sq.ft

Balcony varies in size by fl oor. See sales representative for details.

Plans and specifications are subject to change without notice. Actual usable floor space may vary from stated floor area. Illustrations are artists concept only and may show optional features not included in base price. See sales representative for further information. E. & O. E. \*Does not include balcony furnishings or lamps, accents and light fixtures. \*Pricing subject to HST.

978 sq.ft

Units: 511, 611, 711, 811, 911, 1011, 1111, 1211, 1311, 1411

Balcony varies in size by floor. See sales representative for details. Plans and specifications are subject to change without notice. Actual usable floor space may vary from stated floor area. Illustrations are artists concept only and may show optional features not included in base price. See sales representative for further information. E. & O. E. \*Does not include balcony furnishings or lamps, accents and light fixtures. \*Pricing subject to HST.