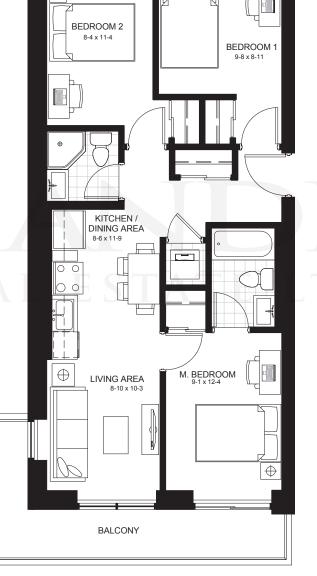

# Unit 3B5

**Units:** 614, 714, 814, 914, 1014, 1114, 1214, 1314, 1414, 1512, 1612, 1712, 1812, 1912 973 sq.ft

**Unit:** 514 973 sq.ft

# Unit 3B6

### Units:

715,815, 915, 1015, 1115, 1215, 1315, 1415, 1513, 1613, 1713, 1813, 1913 920 sq.ft

 $| \oplus$ 

**Unit:** 615 920 sq.ft