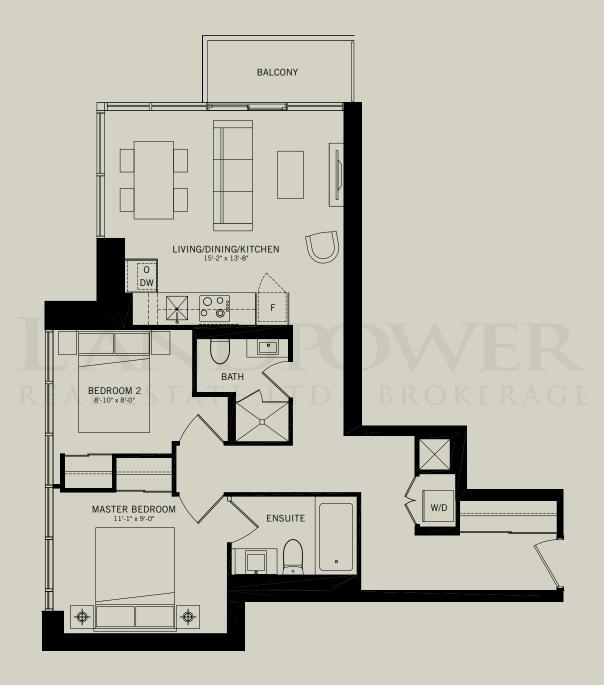

Enter the kitchen area. You'll notice your busy life means food flexibility. Eat out, order in, cook up a storm or change your mind altogether and run out for a sizzling steak. High contrast wood grain and gloss cabinetry is striking. A wine fridge is (of course) a necessity for you, so it comes standard at INDX. Or go for the low-maintenance all-out-on-the-town optional kitchen equipped with a smaller one-rack oven and high-speed dishwasher. This allows for less clean-up and more storage cabinetry.

Along with other designer touches you can also opt for the Bay Street pro-closet. It's double hung to fit suits, tie racks, belts and even felt-lined drawers for styling cuff-links and your watch collection. Then there's the starched shirt cubbie, shoe rack and laundry hamper. Suit up is an understatement.

# \* Suites

Ceiling heights of 9' in principal rooms (excluding areas with dropped ceilings and bulkheads)

Floor-to-ceiling glazing/window systems as per plan

Choice of designer selected engineered wood or laminate flooring in entry, corridor, kitchen, living/dining areas and bedrooms, from builder's standard samples

# \* Bathrooms

Contemporary bathroom cabinetry, custom designed by Cecconi Simone, in a variety of colours and materials, from builder's standard samples

Choice of natural or composite stone countertops, from builder's standard sample

Choice of porcelain flooring, from builder's samples

Designer sink

Soaker tub with chrome faucets, as per plan

Glass shower stall with chrome fixtures, as per plan

Chrome accessory package including towel bar and toilet paper holder, where applicable