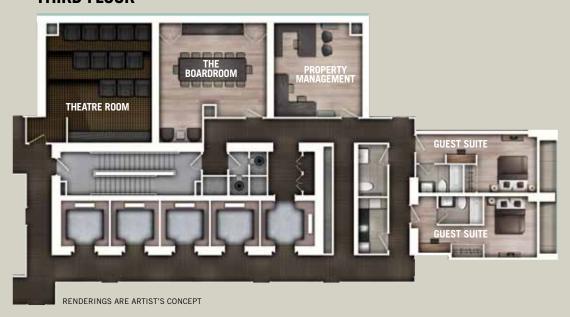

# **THIRD FLOOR**

## THEATRE ROOM:

screening room

## THE BOARDROOM:

a business boardroom

### **GUEST SUITES:**

two guest suites provided for residents' use