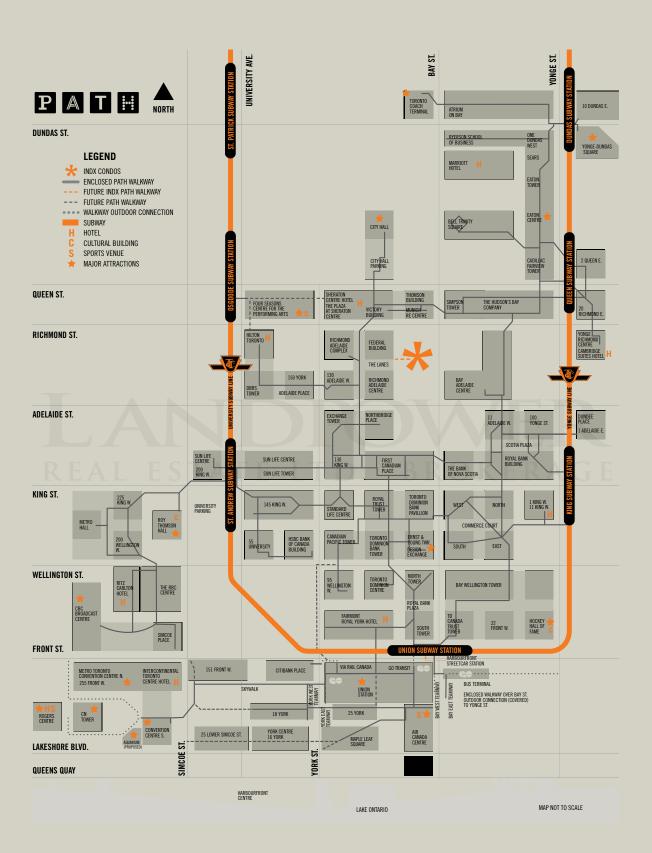

# THOU SHALL BE REALLY WELL CONNECTED.

Go here, there and everywhere. The underground PATH & Subway are right here. See, you are sooo connected. Everything is nearby, because you are at the centre of it all. This means no down-time, no traffic-time and more face-time. Get to work in a minute. Get to play in a minute. And then be home in a minute. Get back to your suite and get out of your suit. And in the rare case that you are ever in need of wheels, INDX has car share vehicles. Go forth, quickly.

Of course your routine wouldn't be complete without a night on the town. Sports, events, shows, bars, hot-spots are all at your disposal from here. Indulge and enjoy all the city has to offer.

The real time saver is that all of this is accessible via the PATH system. You are totally plugged-in my friend. Underground you can cover all the eating, shopping, entertainment and socializing you could ever want. All we can say is: go, go, go, go. Go forth and be all that you can be. Or just get out and have fun.