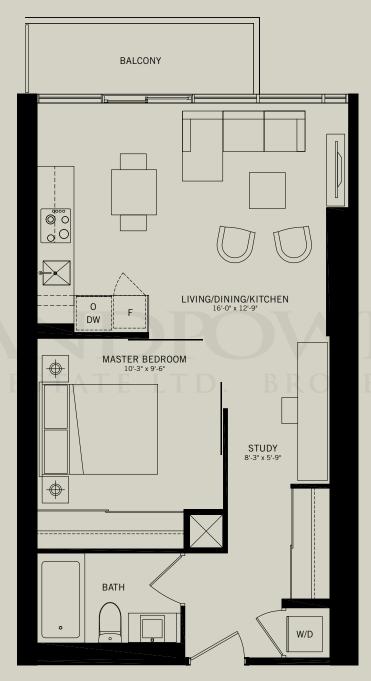

### SUITE DETAILS AND TOP PRODUCER PRICING

| Model    | STARTING<br>FROM<br>LEVEL | Түре       | SIZE<br>(SF) | VIEW       | STARTING<br>FROM<br>PRICE | Cash<br>Credit |
|----------|---------------------------|------------|--------------|------------|---------------------------|----------------|
| INDX 361 | 51                        | Studio     | 361          | East       | \$306,900                 | \$5,000        |
| INDX 372 | 42                        | Studio     | 372          | East       | \$302,900                 | \$5,000        |
| INDX 708 | 10                        | 2B +S      | 708          | North      | \$480,900                 | \$20,000       |
| INDX 721 | 14                        | 2B         | 721          | North West | \$491,900                 | \$20,000       |
| INDX 740 | 5                         | 2B or 3B   | 740          | South East | \$505,900                 | \$20,000       |
| INDX 746 | 10                        | 2B +S      | 746          | North      | \$488,900                 | \$20,000       |
| INDX 821 | 5                         | 2B+S or 3B | 821          | South West | \$550,900                 | \$20,000       |
| INDX 845 | 6                         | 2B + S     | 845          | North West | \$517,900                 | \$20,000       |

#### NEW RELEASE SUITE DETAILS AND TOP PRODUCER PRICING

| Model     | LEVEL | Түре       | SIZE<br>(SF)         | VIEW       | PRICE     | Cash<br>Credit |
|-----------|-------|------------|----------------------|------------|-----------|----------------|
| INDX 660  | A3    | 1B+D A     | 660                  | South      | \$438,900 | \$15,000       |
| INDX 661  | 3     | 1B+D       | 661                  | North East | \$438,900 | \$15,000       |
| INDX 776  | 4     | 2B         | 776                  | North West | \$469,900 | \$20,000       |
| INDX 800  | 4     | 2B or 3B   | 800                  | South East | \$506,900 | \$20,000       |
| INDX 841  | 4     | 2B+S or 3B | 841                  | South West | \$555,900 | \$20,000       |
| INDX 856  | 3     | 2B or 3B   | 856                  | South East | \$510,900 | \$20,000       |
| INDX 979  | 3     | 2B+S or 3B | 979                  | South West | \$575,900 | \$20,000       |
| INDX 1030 | PH    | 2B         | 1030 + 597 (terrace) | North West | \$944,900 | \$20,000       |
| INDX 1035 | PH    | 2B         | 1035 + 624 (terrace) | North      | \$894,900 | \$20,000       |