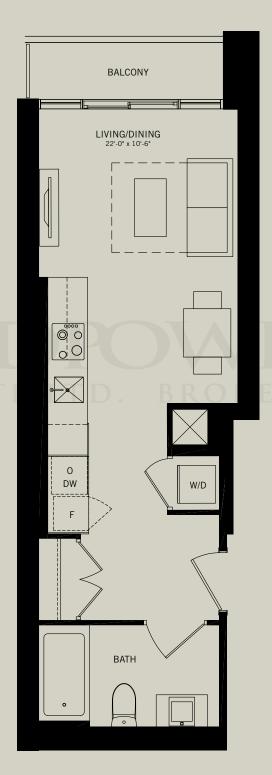

# A SUITE IS LIKE A FINE SUIT. IT'S ALL ABOUT FINDING THE RIGHT ONE.

NDX suites will be legen..., wait for it,...dary. The suites at INDX are designed with you in mind. In fact, you can say that one of the leading Interior Design companies in the world, Cecconi Simone, fashioned your suite. However, try not to brag when you mention the designer kitchen or bathroom touches. It's far better if you can slip "designer sink" or "custom designed cabinetry" naturally into a sentence when talking about your new digs, or better yet, into general conversation. Every space is efficiently maximized, with some areas smartly serving a dual purpose and other layouts using every available foot to the fullest. Everything is in its place, meaning that you can live neatly and organized, while also enjoying the fact that it's all really well thought out. Floor plans are designed with intention. This is a true nod to your lifestyle with specific thought given to flow, shared space and where you spend time living. Of course, the INDX features and finished will make every layout feel like home with a tendency towards being appointed with modern finesse. Living in the Financial District has never been so stylish, yet comfortable. Your friends will be jealous. Your competitors will be envious. Your boss will be worried. It's time to step into a fresh new era and reinvent how urban, modern space is used. You have the right shoes, watch, bracelet, rings, cufflinks. You've always dressed the part, now it's time to live it.