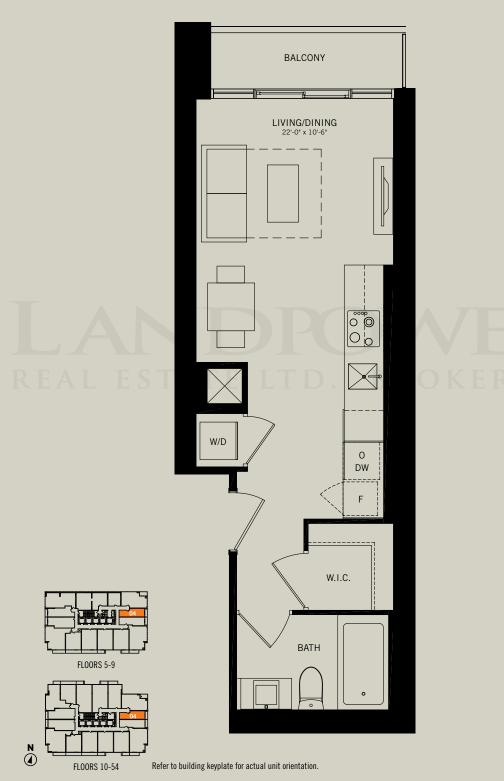

# A SUITE IS LIKE A FINE SUIT. IT'S ALL ABOUT FINDING THE RIGHT ONE.

NDX suites will be legen..., wait for it,...dary. The suites at INDX are designed with you in mind. In fact, you can say that one of the leading Interior Design companies in the world, Cecconi Simone, fashioned your suite. However, try not to brag when you mention the designer kitchen or bathroom touches. It's far better if you can slip "designer sink" or "custom designed cabinetry" naturally into a sentence when talking about your new digs, or better yet, into general conversation. Every space is efficiently maximized, with some areas smartly serving a dual purpose and other layouts using every available foot to the fullest. Everything is in its place, meaning that you can live neatly and organized, while also enjoying the fact that it's all really well thought out. Floor plans are designed with intention. This is a true nod to your lifestyle with specific thought given to flow, shared space and where you spend time living. Of course, the INDX features and finished will make every layout feel like home with a tendency towards being appointed with modern finesse. Living in the Financial District has never been so stylish, yet comfortable. Your friends will be jealous. Your competitors will be envious. Your boss will be worried. It's time to step into a fresh new era and reinvent how urban, modern space is used. You have the right shoes, watch, bracelet, rings, cufflinks. You've always dressed the part, now it's time to live it.