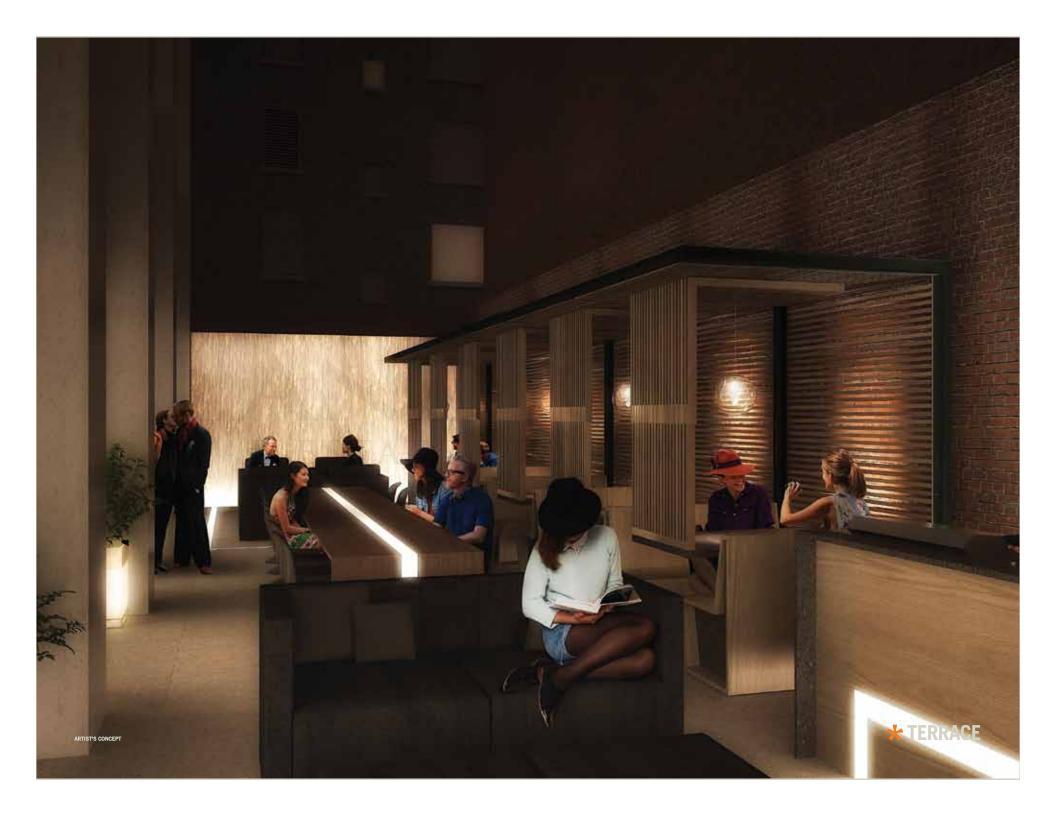

# ALWAYS SHARE YOUR CABANA. UNLESS ON A DATE.

athering, laughing, blue-steeling, chilling are all equally fine pastimes here. Especially since the amenities at INDX have been designed with you in mind. Of course, the lounge is both indoor and outdoor. There are private banquette cabanas for some private time. There's a full-length bar to mingle at. And the urban space is filled with the warmth of a fireplace and the slick outdoor terrace is accented with a cool illuminated water-feature wall and an even cooler light-strip that accents the outdoor space with a wonderful glow that's further enhanced by LED lighting. Wow, that's a long sentence about reflective light. The trendiest hot-spots in Toronto may get very, very jealous. So have a friend over or someone who's more than a friend or have more than just a few friends.

## LIQUID TERRACE:

an open-air outdoor terrace with lounge, water feature wall, cabana seating and BBQ facilities