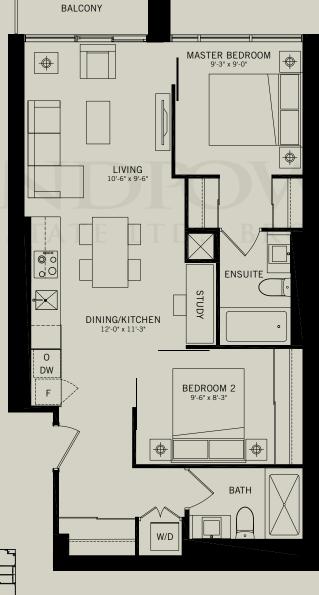

# A SUITE IS LIKE A FINE SUIT. IT'S ALL ABOUT FINDING THE RIGHT ONE.

NDX suites will be legen..., wait for it,...dary. The suites at INDX are designed with you in mind. In fact, you can say that one of the leading Interior Design companies in the world, Cecconi Simone, fashioned your suite. However, try not to brag when you mention the designer kitchen or bathroom touches. It's far better if you can slip "designer sink" or "custom designed cabinetry" naturally into a sentence when talking about your new digs, or better yet, into general conversation. Every space is efficiently maximized, with some areas smartly serving a dual purpose and other layouts using every available foot to the fullest. Everything is in its place, meaning that you can live neatly and organized, while also enjoying the fact that it's all really well thought out. Floor plans are designed with intention. This is a true nod to your lifestyle with specific thought given to flow, shared space and where you spend time living. Of course, the INDX features and finished will make every layout feel like home with a tendency towards being appointed with modern finesse. Living in the Financial District has never been so stylish, yet comfortable. Your friends will be jealous. Your competitors will be envious. Your boss will be worried. It's time to step into a fresh new era and reinvent how urban, modern space is used. You have the right shoes, watch, bracelet, rings, cufflinks. You've always dressed the part, now it's time to live it.