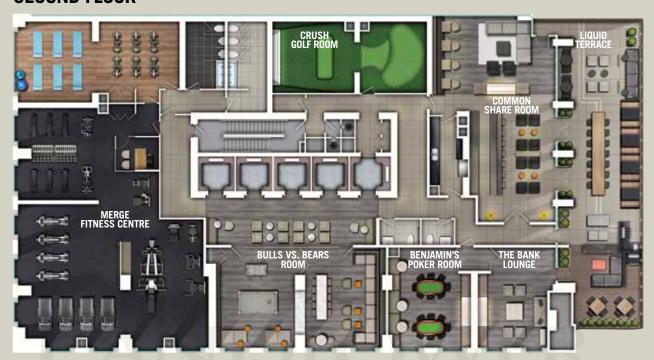

# **SECOND FLOOR**

# 24 HOUR, 7 DAY A WEEK CONCIERGE • SECURITY CODED ACCESS FOB FOR ALL RESIDENTS

**MERGE FITNESS CENTRE**: weights, cardio equipment and yoga/spin area

## LIQUID TERRACE:

an open-air outdoor terrace with lounge, water feature wall, cabana seating and BBQ facilities

## **COMMON SHARE ROOM:**

with a bar, modern fireplace, dining area and servery

# **CRUSH GOLF ROOM:**

with a golf simulator and practice putting green

## **BULLS VS BEARS ROOM:**

with billiards, foosball and TVs

## **BENJAMIN'S POKER ROOM:**

with two felted poker tables and a modern fireplace

## THE BANK LOUNGE:

library and tasting lounge