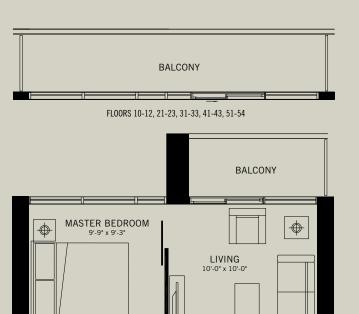

# \* Suites

Ceiling heights of 9' in principal rooms (excluding areas with dropped ceilings and bulkheads)

Floor-to-ceiling glazing/window systems as per plan

Choice of designer selected engineered wood or laminate flooring in entry, corridor, kitchen, living/dining areas and bedrooms, from builder's standard samples

Custom designed solid core entry door with security view-hole

Smooth finished ceilings throughout

Contemporary sliding doors and/or swing doors to balcony, as per plan

TV/Telephone outlets in principal rooms