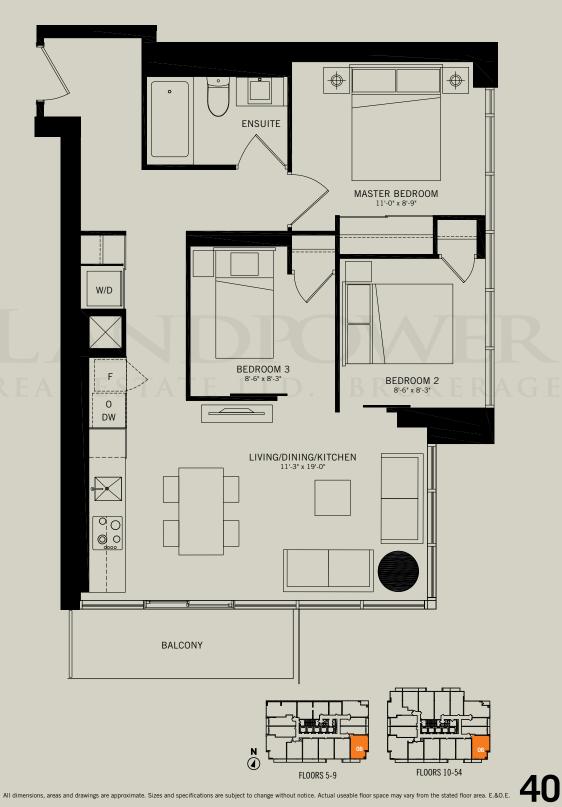

# A SUITE IS LIKE A FINE SUIT. IT'S ALL ABOUT FINDING THE RIGHT ONE.

NDX suites will be legen..., wait for it,...dary. The suites at INDX are designed with you in mind. In fact, you can say that one of the leading Interior Design companies in the world, Cecconi Simone, fashioned your suite. However, try not to brag when you mention the designer kitchen or bathroom touches. It's far better if you can slip "designer sink" or "custom designed cabinetry" naturally into a sentence when talking about your new digs, or better yet, into general conversation. Every space is efficiently maximized, with some areas smartly serving a dual purpose and other layouts using every available foot to the fullest. Everything is in its place, meaning that you can live neatly and organized, while also enjoying the fact that it's all really well thought out. Floor plans are designed with intention. This is a true nod to your lifestyle with specific thought given to flow, shared space and where you spend time living. Of course, the INDX features and finished will make every layout feel like home with a tendency towards being appointed with modern finesse. Living in the Financial District has never been so stylish, yet comfortable. Your friends will be jealous. Your competitors will be envious. Your boss will be worried. It's time to step into a fresh new era and reinvent how urban, modern space is used. You have the right shoes, watch, bracelet, rings, cufflinks. You've always dressed the part, now it's time to live it.