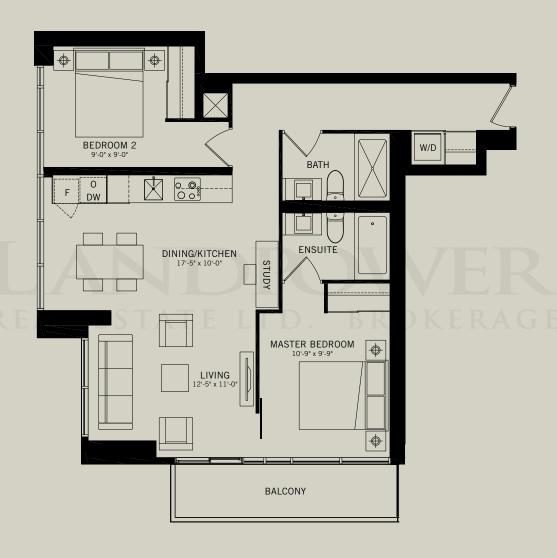

# A SUITE IS LIKE A FINE SUIT. IT'S ALL ABOUT FINDING THE RIGHT ONE.

NDX suites will be legen..., wait for it,...dary. The suites at INDX are designed with you in mind. In fact, you can say that one of the leading Interior Design companies in the world, Cecconi Simone, fashioned your suite. However, try not to brag when you mention the designer kitchen or bathroom touches. It's far better if you can slip "designer sink" or "custom designed cabinetry" naturally into a sentence when talking about your new digs, or better yet, into general conversation. Every space is efficiently maximized, with some areas smartly serving a dual purpose and other layouts using every available foot to the fullest. Everything is in its place, meaning that you can live neatly and organized, while also enjoying the fact that it's all really well thought out. Floor plans are designed with intention. This is a true nod to your lifestyle with specific thought given to flow, shared space and where you spend time living. Of course, the INDX features and finished will make every layout feel like home with a tendency towards being appointed with modern finesse. Living in the Financial District has never been so stylish, yet comfortable. Your friends will be jealous. Your competitors will be envious. Your boss will be worried. It's time to step into a fresh new era and reinvent how urban, modern space is used. You have the right shoes, watch, bracelet, rings, cufflinks. You've always dressed the part, now it's time to live it.

### SUITE DETAILS AND TOP PRODUCER PRICING

| Model    | STARTING<br>FROM<br>LEVEL | Түре       | SIZE<br>(SF) | VIEW       | STARTING<br>FROM<br>PRICE | Cash<br>Credit |
|----------|---------------------------|------------|--------------|------------|---------------------------|----------------|
| INDX 361 | 51                        | Studio     | 361          | East       | \$306,900                 | \$5,000        |
| INDX 372 | 42                        | Studio     | 372          | East       | \$302,900                 | \$5,000        |
| INDX 708 | 10                        | 2B +S      | 708          | North      | \$480,900                 | \$20,000       |
| INDX 721 | 14                        | 2B         | 721          | North West | \$491,900                 | \$20,000       |
| INDX 740 | 5                         | 2B or 3B   | 740          | South East | \$505,900                 | \$20,000       |
| INDX 746 | 10                        | 2B +S      | 746          | North      | \$488,900                 | \$20,000       |
| INDX 821 | 5                         | 2B+S or 3B | 821          | South West | \$550,900                 | \$20,000       |
| INDX 845 | 6                         | 2B + S     | 845          | North West | \$517,900                 | \$20,000       |