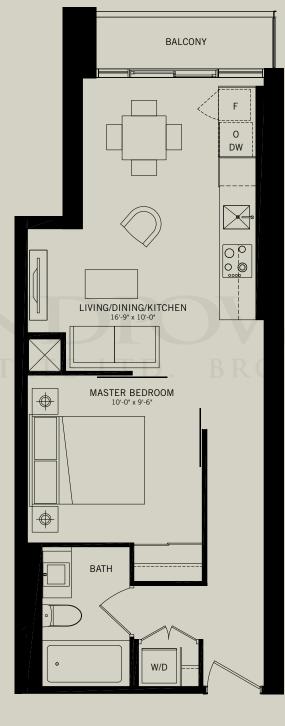

### SUITE DETAILS AND TOP PRODUCER PRICING

| Model    | STARTING<br>FROM<br>LEVEL | Түре       | SIZE<br>(SF) | VIEW       | STARTING<br>FROM<br>PRICE | Cash<br>Credit |
|----------|---------------------------|------------|--------------|------------|---------------------------|----------------|
| INDX 361 | 51                        | Studio     | 361          | East       | \$306,900                 | \$5,000        |
| INDX 372 | 42                        | Studio     | 372          | East       | \$302,900                 | \$5,000        |
| INDX 708 | 10                        | 2B +S      | 708          | North      | \$480,900                 | \$20,000       |
| INDX 721 | 14                        | 2B         | 721          | North West | \$491,900                 | \$20,000       |
| INDX 740 | 5                         | 2B or 3B   | 740          | South East | \$505,900                 | \$20,000       |
| INDX 746 | 10                        | 2B +S      | 746          | North      | \$488,900                 | \$20,000       |
| INDX 821 | 5                         | 2B+S or 3B | 821          | South West | \$550,900                 | \$20,000       |
| INDX 845 | 6                         | 2B + S     | 845          | North West | \$517,900                 | \$20,000       |

#### NEW RELEASE SUITE DETAILS AND TOP PRODUCER PRICING

| Model     | LEVEL | Түре       | SIZE<br>(SF)         | VIEW       | PRICE     | Cash<br>Credit |
|-----------|-------|------------|----------------------|------------|-----------|----------------|
| INDX 660  | A3    | 1B+D A     | 660                  | South      | \$438,900 | \$15,000       |
| INDX 661  | 3     | 1B+D       | 661                  | North East | \$438,900 | \$15,000       |
| INDX 776  | 4     | 2B         | 776                  | North West | \$469,900 | \$20,000       |
| INDX 800  | 4     | 2B or 3B   | 800                  | South East | \$506,900 | \$20,000       |
| INDX 841  | 4     | 2B+S or 3B | 841                  | South West | \$555,900 | \$20,000       |
| INDX 856  | 3     | 2B or 3B   | 856                  | South East | \$510,900 | \$20,000       |
| INDX 979  | 3     | 2B+S or 3B | 979                  | South West | \$575,900 | \$20,000       |
| INDX 1030 | PH    | 2B         | 1030 + 597 (terrace) | North West | \$944,900 | \$20,000       |
| INDX 1035 | PH    | 2B         | 1035 + 624 (terrace) | North      | \$894,900 | \$20,000       |