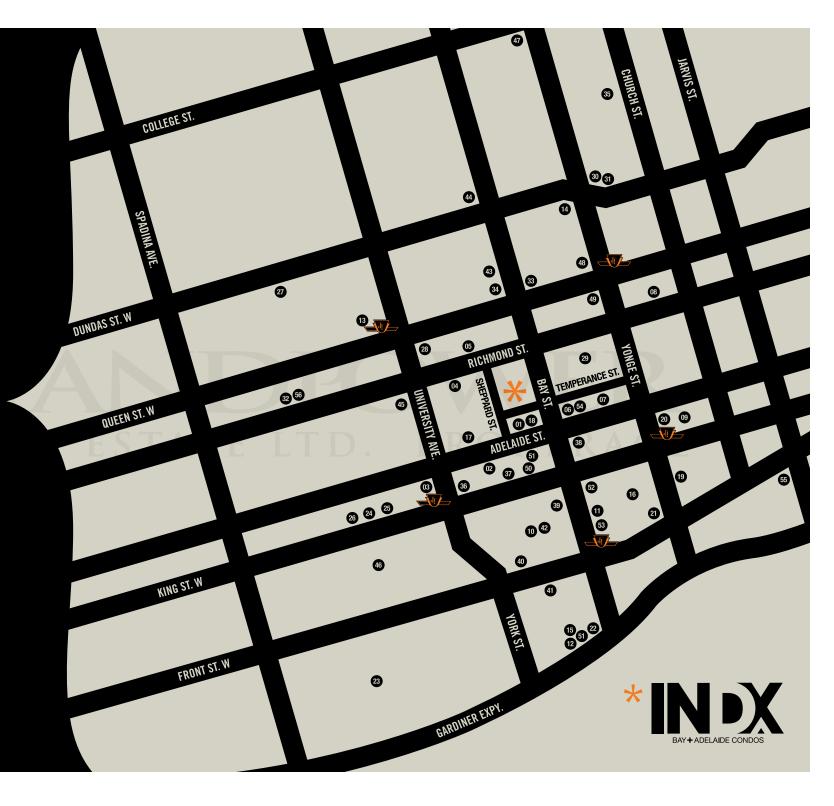

## **RESTAURANTS**

- **01** Rodneys By Bay **02** Reds Bistro
- 03 Earls Kitchen & Bar
- **04** The Keg **05** Quinn's Steak House
- 06 Blowfish on Bay
- 07 South of Temperance
- 08 Terroni Restaurant
- 09 Rosewater Supper Club
- 10 Canoe Restaurant
- 11 Ki Restaurant 12 Real Sports Bar & Grill
- 13 Nota Bene Restaurant 14 Joey Restaurant
- 15 elleven
- 16 Jump 17 Hy's Restaurant
- 18 Mercatto on Bay
- 19 Irish Embassy
- 20 Beer Bistro

# **ENTERTAINMENT**

- 21 Hockey Hall of Fame
- 22 Air Canada Centre 23 Rogers Centre
- 24 Princess of Wales Theatre
- 25 Royal Alexandra Theatre 26 TIFF Bell Lightbox
- 27 Art Gallery of Ontario 28 Four Seasons Centre
- 29 Cloud Garden 30 AMC Theatres
- 31 Dundas Square
- 32 Scotiabank Theatre

# **SERVICES**

- **33** Old City Hall **34** Nathan Phillips Square
- 35 Ryerson University
- 36 Exchange Tower & TSX
  37 The Adelaide Club
- 38 TRUMP Hotel
- 39 Design Exchange
- 40 The Fairmont Royal York Hotel
- 41 Union Station
- 42 Toronto Athletic Club
- 43 City Hall 44 Toronto Coach Terminal
- 45 Shangri-La 46 The Ritz-Carlton

# **SHOPPING**

- 47 College Park 48 Eaton Centre

- 49 The Bay
  50 First Canadian Place
- 51 Longo's
- 52 Commerce Court 53 Brookfield Place
- 54 Bay Adelaide Centre
- 55 St. Lawrence Market
- 56 Chapters Festival Hall