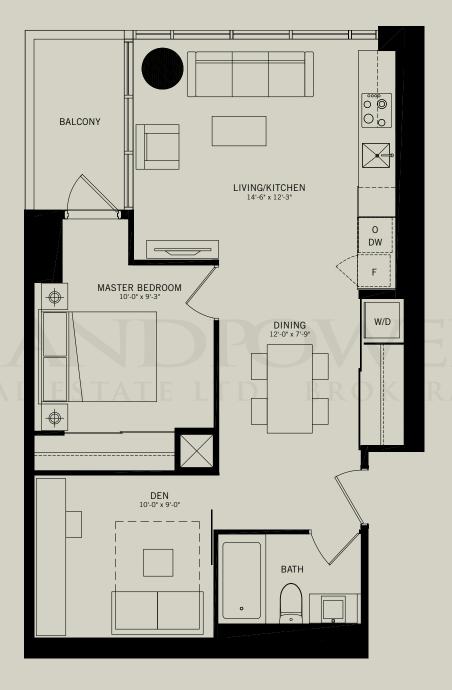

### SUITE DETAILS AND TOP PRODUCER PRICING

| Model    | STARTING<br>FROM<br>LEVEL | Түре       | SIZE<br>(SF) | VIEW       | STARTING<br>FROM<br>PRICE | Cash<br>Credit |
|----------|---------------------------|------------|--------------|------------|---------------------------|----------------|
| INDX 361 | 51                        | Studio     | 361          | East       | \$306,900                 | \$5,000        |
| INDX 372 | 42                        | Studio     | 372          | East       | \$302,900                 | \$5,000        |
| INDX 708 | 10                        | 2B +S      | 708          | North      | \$480,900                 | \$20,000       |
| INDX 721 | 14                        | 2B         | 721          | North West | \$491,900                 | \$20,000       |
| INDX 740 | 5                         | 2B or 3B   | 740          | South East | \$505,900                 | \$20,000       |
| INDX 746 | 10                        | 2B +S      | 746          | North      | \$488,900                 | \$20,000       |
| INDX 821 | 5                         | 2B+S or 3B | 821          | South West | \$550,900                 | \$20,000       |
| INDX 845 | 6                         | 2B + S     | 845          | North West | \$517,900                 | \$20,000       |

#### NEW RELEASE SUITE DETAILS AND TOP PRODUCER PRICING

| Model     | LEVEL | Түре       | SIZE<br>(SF)         | VIEW       | PRICE     | Cash<br>Credit |
|-----------|-------|------------|----------------------|------------|-----------|----------------|
| INDX 660  | A3    | 1B+D A     | 660                  | South      | \$438,900 | \$15,000       |
| INDX 661  | 3     | 1B+D       | 661                  | North East | \$438,900 | \$15,000       |
| INDX 776  | 4     | 2B         | 776                  | North West | \$469,900 | \$20,000       |
| INDX 800  | 4     | 2B or 3B   | 800                  | South East | \$506,900 | \$20,000       |
| INDX 841  | 4     | 2B+S or 3B | 841                  | South West | \$555,900 | \$20,000       |
| INDX 856  | 3     | 2B or 3B   | 856                  | South East | \$510,900 | \$20,000       |
| INDX 979  | 3     | 2B+S or 3B | 979                  | South West | \$575,900 | \$20,000       |
| INDX 1030 | PH    | 2B         | 1030 + 597 (terrace) | North West | \$944,900 | \$20,000       |
| INDX 1035 | PH    | 2B         | 1035 + 624 (terrace) | North      | \$894,900 | \$20,000       |