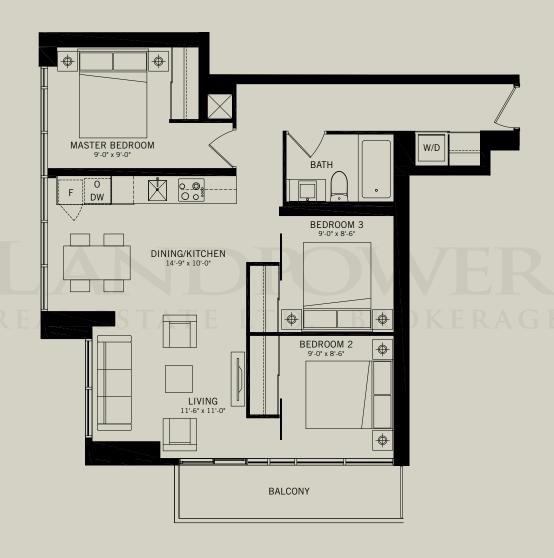

# A SUITE IS LIKE A FINE SUIT. IT'S ALL ABOUT FINDING THE RIGHT ONE.

NDX suites will be legen..., wait for it,...dary. The suites at INDX are designed with you in mind. In fact, you can say that one of the leading Interior Design companies in the world, Cecconi Simone, fashioned your suite. However, try not to brag when you mention the designer kitchen or bathroom touches. It's far better if you can slip "designer sink" or "custom designed cabinetry" naturally into a sentence when talking about your new digs, or better yet, into general conversation. Every space is efficiently maximized, with some areas smartly serving a dual purpose and other layouts using every available foot to the fullest. Everything is in its place, meaning that you can live neatly and organized, while also enjoying the fact that it's all really well thought out. Floor plans are designed with intention. This is a true nod to your lifestyle with specific thought given to flow, shared space and where you spend time living. Of course, the INDX features and finished will make every layout feel like home with a tendency towards being appointed with modern finesse. Living in the Financial District has never been so stylish, yet comfortable. Your friends will be jealous. Your competitors will be envious. Your boss will be worried. It's time to step into a fresh new era and reinvent how urban, modern space is used. You have the right shoes, watch, bracelet, rings, cufflinks. You've always dressed the part, now it's time to live it.

#### NEW RELEASE SUITE DETAILS AND TOP PRODUCER PRICING

| Model     | LEVEL | Түре       | SIZE<br>(SF)         | VIEW       | PRICE     | Cash<br>Credit |
|-----------|-------|------------|----------------------|------------|-----------|----------------|
| INDX 660  | A3    | 1B+D A     | 660                  | South      | \$438,900 | \$15,000       |
| INDX 661  | 3     | 1B+D       | 661                  | North East | \$438,900 | \$15,000       |
| INDX 776  | 4     | 2B         | 776                  | North West | \$469,900 | \$20,000       |
| INDX 800  | 4     | 2B or 3B   | 800                  | South East | \$506,900 | \$20,000       |
| INDX 841  | 4     | 2B+S or 3B | 841                  | South West | \$555,900 | \$20,000       |
| INDX 856  | 3     | 2B or 3B   | 856                  | South East | \$510,900 | \$20,000       |
| INDX 979  | 3     | 2B+S or 3B | 979                  | South West | \$575,900 | \$20,000       |
| INDX 1030 | PH    | 2B         | 1030 + 597 (terrace) | North West | \$944,900 | \$20,000       |
| INDX 1035 | PH    | 2B         | 1035 + 624 (terrace) | North      | \$894,900 | \$20,000       |