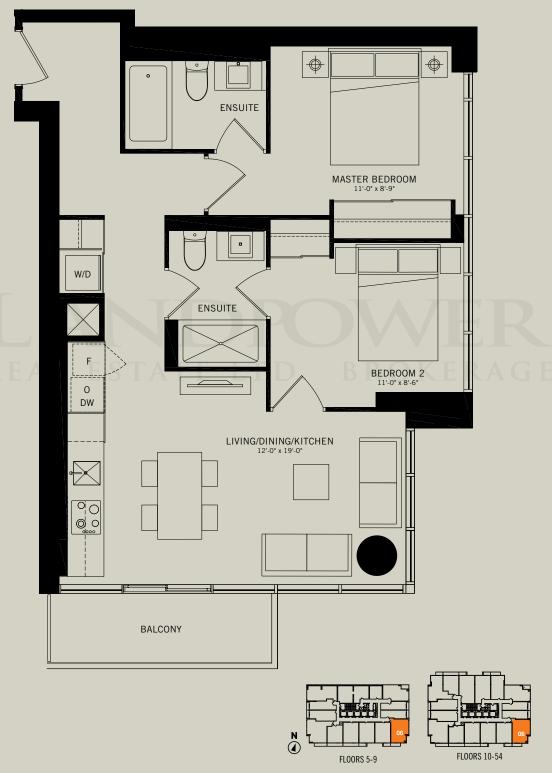

# A SUITE IS LIKE A FINE SUIT. IT'S ALL ABOUT FINDING THE RIGHT ONE.

NDX suites will be legen..., wait for it,...dary. The suites at INDX are designed with you in mind. In fact, you can say that one of the leading Interior Design companies in the world, Cecconi Simone, fashioned your suite. However, try not to brag when you mention the designer kitchen or bathroom touches. It's far better if you can slip "designer sink" or "custom designed cabinetry" naturally into a sentence when talking about your new digs, or better yet, into general conversation. Every space is efficiently maximized, with some areas smartly serving a dual purpose and other layouts using every available foot to the fullest. Everything is in its place, meaning that you can live neatly and organized, while also enjoying the fact that it's all really well thought out. Floor plans are designed with intention. This is a true nod to your lifestyle with specific thought given to flow, shared space and where you spend time living. Of course, the INDX features and finished will make every layout feel like home with a tendency towards being appointed with modern finesse. Living in the Financial District has never been so stylish, yet comfortable. Your friends will be jealous. Your competitors will be envious. Your boss will be worried. It's time to step into a fresh new era and reinvent how urban, modern space is used. You have the right shoes, watch, bracelet, rings, cufflinks. You've always dressed the part, now it's time to live it.