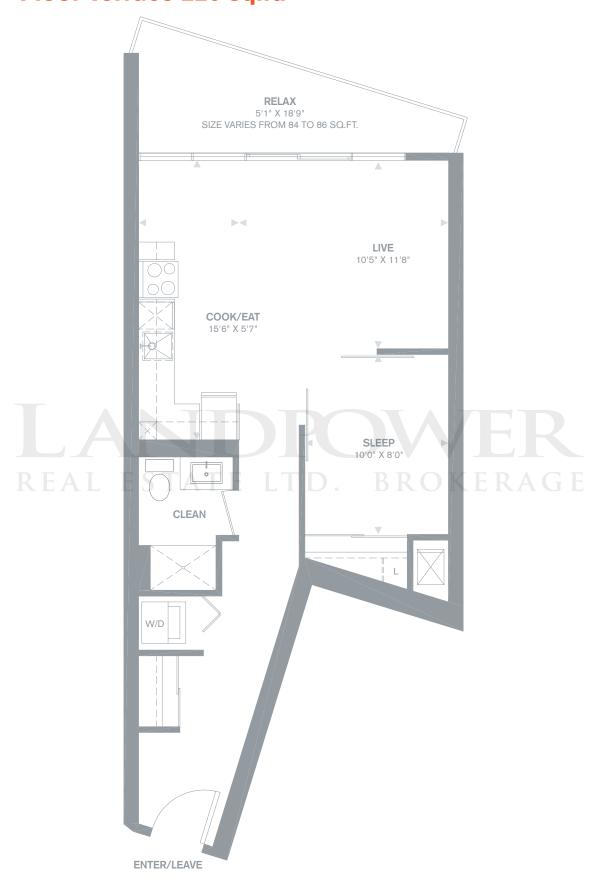

### CLEARWATER

One Bedroom + Den

**644** sq.ft. + Balcony 58 – 115 sq.ft.

SUITE LOCATION 6-24

TYPICAL FLOORS 6-24