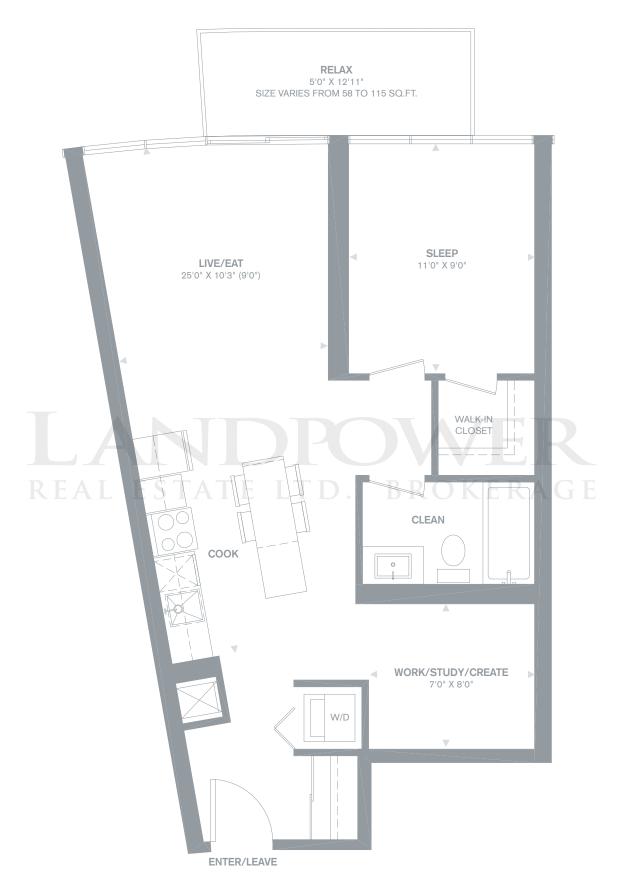

### CLEARWATER

One Bedroom + Den

**644** sq.ft. + Balcony 58 – 115 sq.ft.

SUITE LOCATION 6-24

TYPICAL FLOORS 6-24