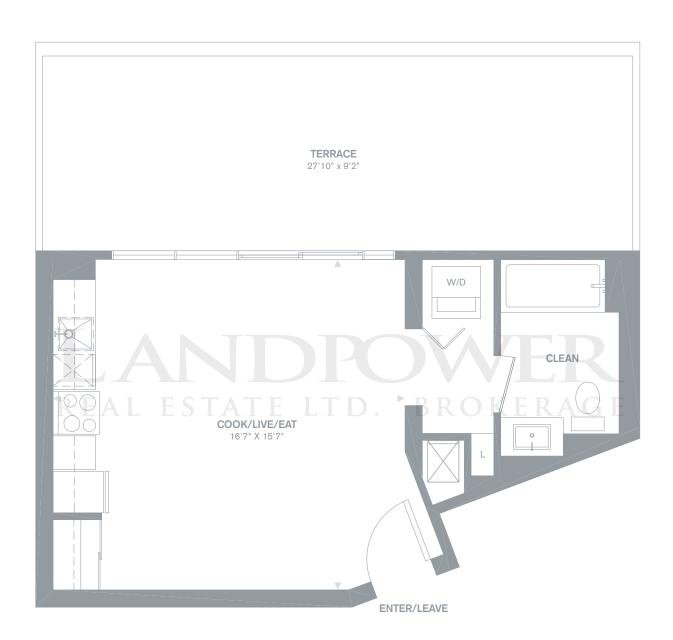

|                                           |                                            | 201<br>WINDERMERE<br>1B<br>762<br>\$304,900 | 202<br>WOLSEY<br>1B+D<br>771<br>\$308,900 | 203<br>SANDY<br>1B+D<br>838<br>\$335,900     | 204<br>ST. CLAIR<br>28+D<br>1,174<br>\$457,900 | 205<br>YATES<br>Studio<br>423<br>\$199,900       | 206<br>LOON<br>1B<br>489<br>\$229,900 | 207<br>CRANE<br>1B<br>615<br>\$276,900     | SUPERINTENDANT                                | 209<br>EAGLE<br>2B+D<br>981<br>\$387,900       |                                                |                                             |                                               |                                               |                                             |







**405** sq.ft. + Terrace 256 sq.ft.









5<sup>™</sup> FLOOR





**454** sq.ft. + Terrace 135 sq.ft.









5<sup>™</sup> FLOOR

# 1 BEDROOM



## **SUPERIOR**

### **One Bedroom**

**446** sq.ft. + Terrace 122 sq.ft.









5<sup>™</sup> FLOOR



# **HOLDEN**

**One Bedroom** 

**507** sq.ft. + Balcony 84 – 86 sq.ft./ 5<sup>th</sup> Floor Terrace 39 sq.ft.











SUITE LOCATION 5-24

TYPICAL FLOORS 5-24



### **BERNARD**

### **One Bedroom**

**529** sq.ft. + Balcony 20 sq.ft./ 5<sup>th</sup> Floor Terrace 646 sq.ft.











SUITE LOCATION 5-24

TYPICAL FLOORS 5-24



## **RAMSEY**

### **One Bedroom**

**531** sq.ft. + Terrace 141 sq.ft.











### CRANBERRY

**One Bedroom** 

**553** sq.ft. + Balcony 57 – 98 sq.ft.











SUITE LOCATION 6-24

TYPICAL FLOORS 6-24



## **KELSO**

### **One Bedroom**