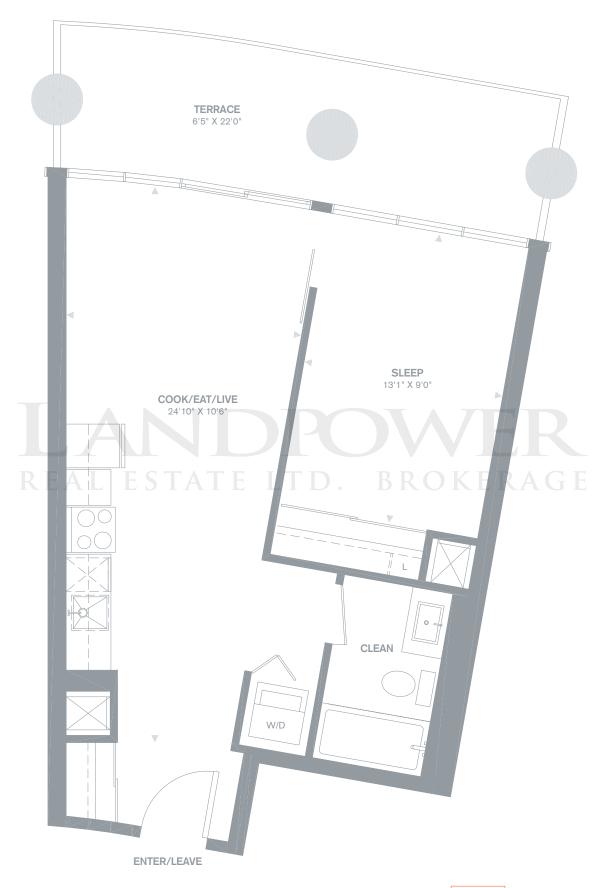

# **HOLDEN**

**One Bedroom** 

**507** sq.ft. + Balcony 84 – 86 sq.ft./ 5<sup>th</sup> Floor Terrace 39 sq.ft.

SUITE LOCATION 5-24

TYPICAL FLOORS 5-24