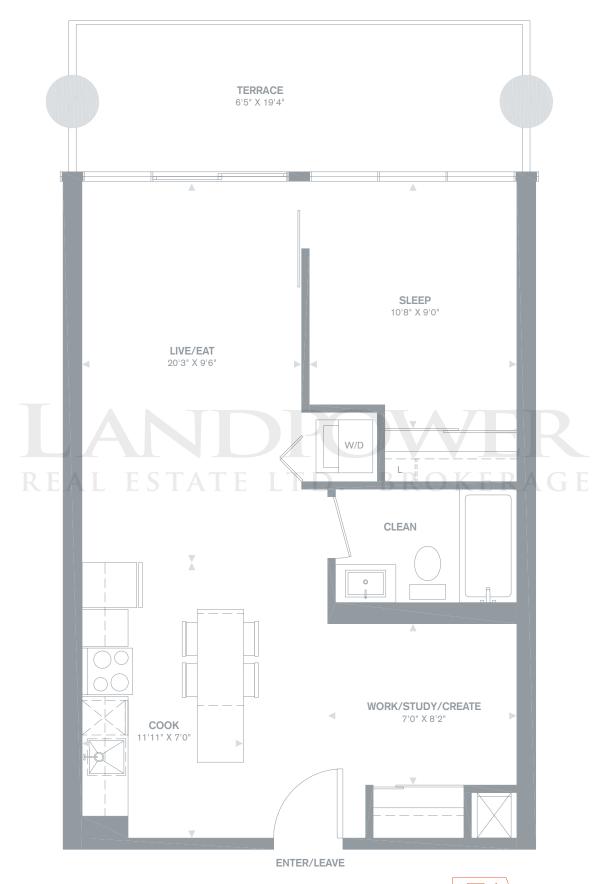

### CLEARWATER

One Bedroom + Den

**644** sq.ft. + Balcony 58 – 115 sq.ft.

SUITE LOCATION 6-24

TYPICAL FLOORS 6-24