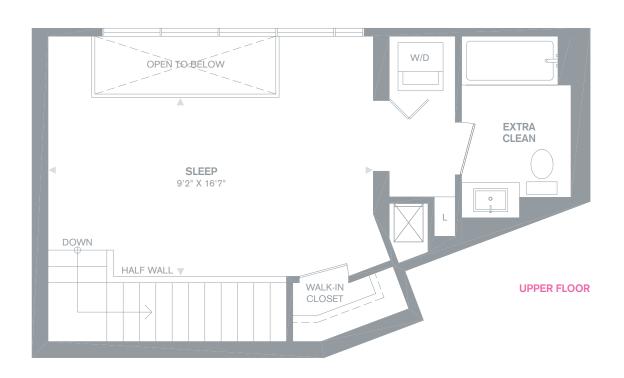

# CHARLESTON One Bedroom + Den

+ Den

**751** sq.ft. + Balcony 62 – 146 sq.ft.

SUITE LOCATION 6-24

TYPICAL FLOORS 6-24