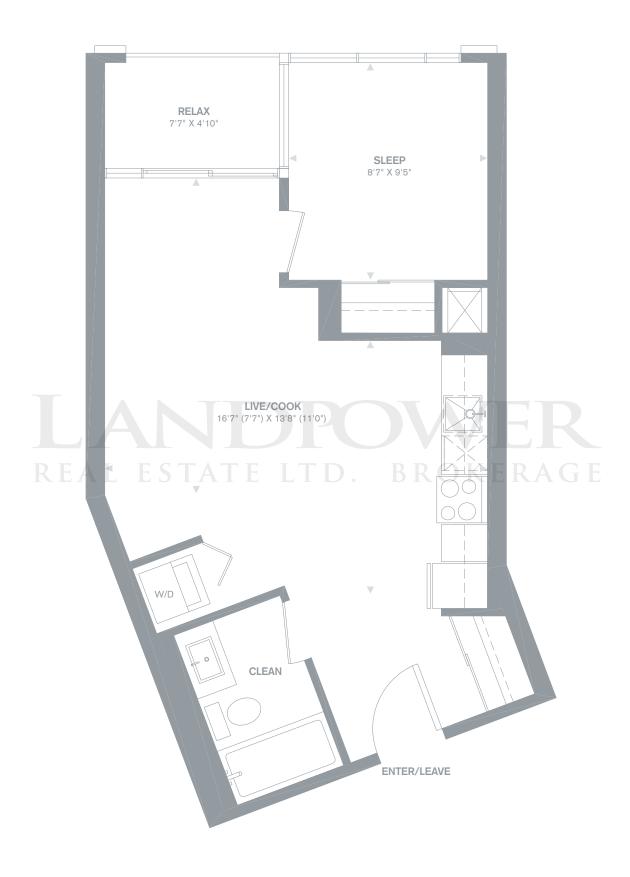

# **HOLDEN**

**One Bedroom** 

**507** sq.ft. + Balcony 84 – 86 sq.ft./ 5<sup>th</sup> Floor Terrace 39 sq.ft.

SUITE LOCATION 5-24

TYPICAL FLOORS 5-24

### CRANBERRY

**One Bedroom** 

**553** sq.ft. + Balcony 57 – 98 sq.ft.

SUITE LOCATION 6-24

TYPICAL FLOORS 6-24

### **One Bedroom**

**560** sq.ft. + Balcony 84 – 86 sq.ft./ 5<sup>th</sup> Floor Terrace 220 sq.ft.

SUITE LOCATION 5-24

TYPICAL FLOORS 5-24

### **One Bedroom**

**570** sq.ft. + Balcony 84 – 86 sq.ft./ 5<sup>th</sup> Floor Terrace 220 sq.ft.

SUITE LOCATION 5-24

TYPICAL FLOORS 5-24

### **One Bedroom**

**618** sq.ft. + Balcony 95 – 113 sq.ft.

SUITE LOCATION 3-24

TYPICAL FLOORS 3-24

### One Bedroom + Den

**635** sq.ft. + Balcony 84 – 86 sq.ft./ 5<sup>th</sup> Floor Terrace 220 sq.ft.

SUITE LOCATION 5-24

TYPICAL FLOORS 5-24

### One Bedroom + Den

**642** sq.ft. + Balcony 84 – 86 sq.ft./ 5<sup>th</sup> Floor Terrace 220 sq.ft.

SUITE LOCATION 5-24

TYPICAL FLOORS 5-24

### CLEARWATER

One Bedroom + Den

**644** sq.ft. + Balcony 58 – 115 sq.ft.

SUITE LOCATION 6-24

TYPICAL FLOORS 6-24