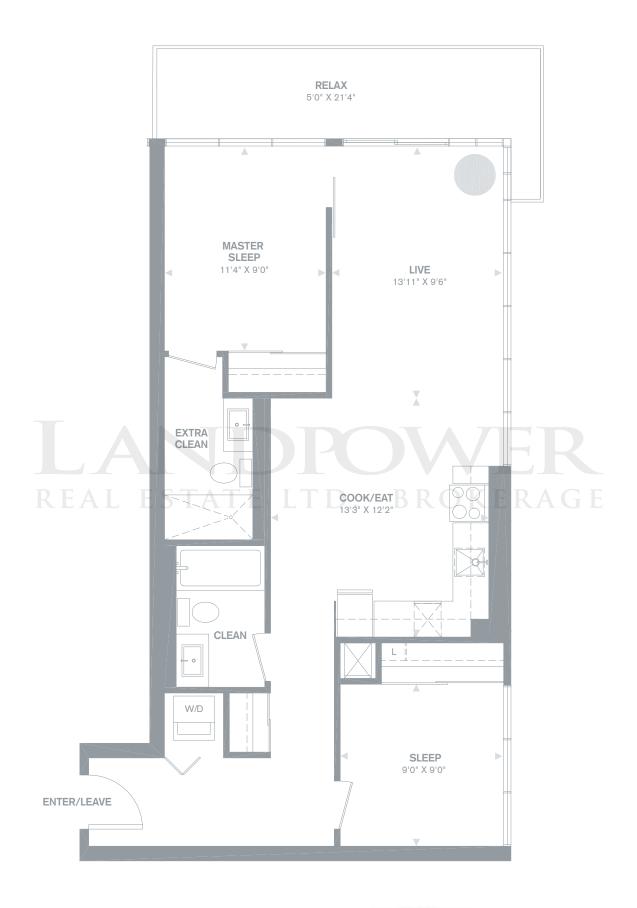

### CHAMPLAIN Two Bedroom + Den

**769** sq.ft. + Balcony 61 – 131 sq.ft.

SUITE LOCATION 6-24

**TYPICAL FLOORS 6-24** 

### CLEARWATER

One Bedroom + Den

**644** sq.ft. + Balcony 58 – 115 sq.ft.

SUITE LOCATION 6-24

TYPICAL FLOORS 6-24