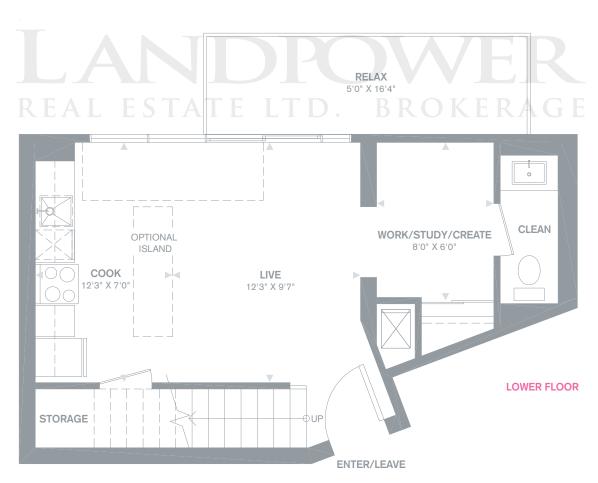

# **HOLDEN**

**One Bedroom** 

**507** sq.ft. + Balcony 84 – 86 sq.ft./ 5<sup>th</sup> Floor Terrace 39 sq.ft.

SUITE LOCATION 5-24

TYPICAL FLOORS 5-24