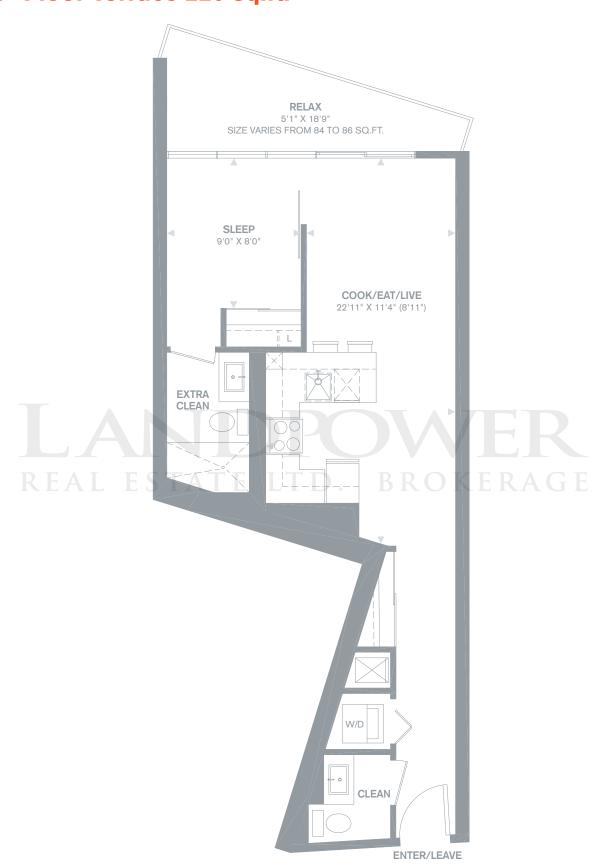

### CRANBERRY

**One Bedroom** 

**553** sq.ft. + Balcony 57 – 98 sq.ft.

SUITE LOCATION 6-24

TYPICAL FLOORS 6-24