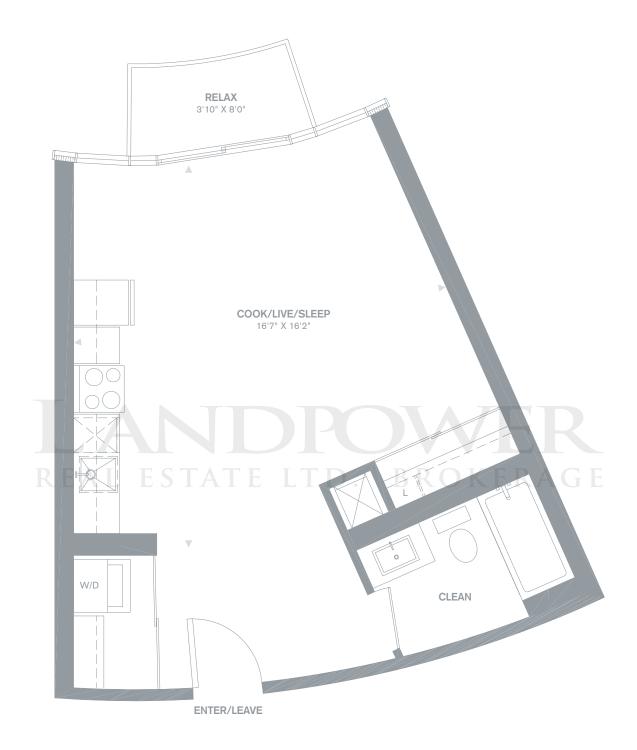

# **HOLDEN**

**One Bedroom** 

**507** sq.ft. + Balcony 84 – 86 sq.ft./ 5<sup>th</sup> Floor Terrace 39 sq.ft.

SUITE LOCATION 5-24

TYPICAL FLOORS 5-24