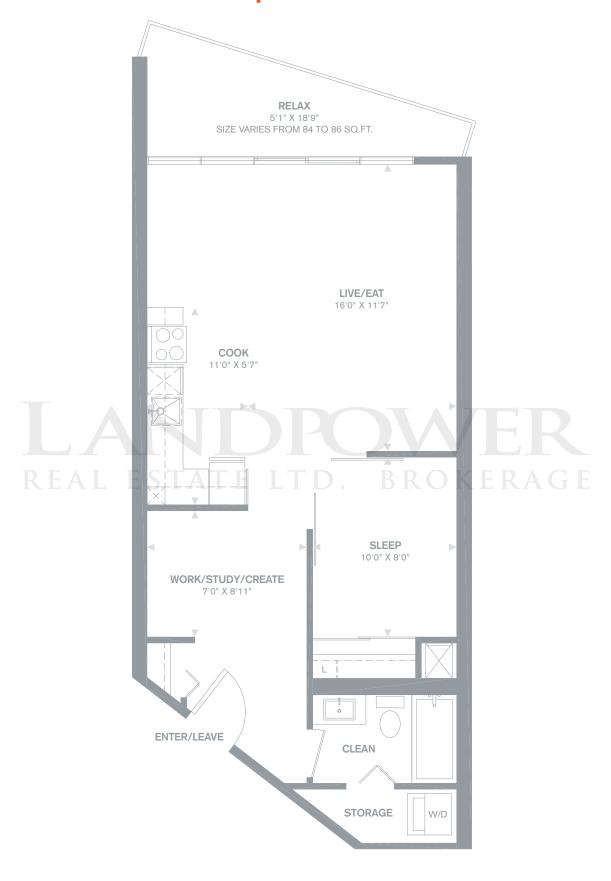

# **HOLDEN**

**One Bedroom** 

**507** sq.ft. + Balcony 84 – 86 sq.ft./ 5<sup>th</sup> Floor Terrace 39 sq.ft.

SUITE LOCATION 5-24

TYPICAL FLOORS 5-24