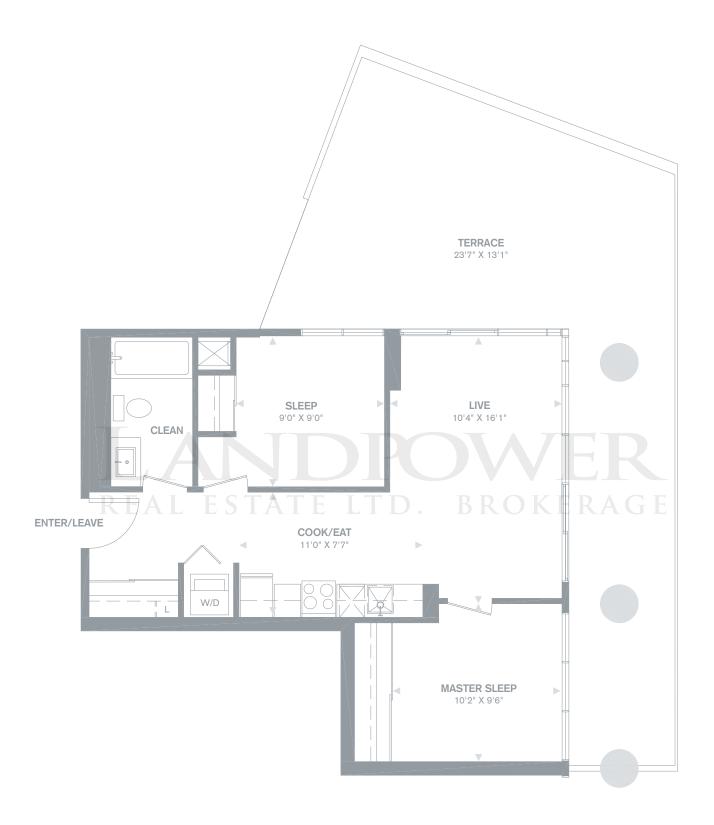

### CHAMPLAIN Two Bedroom + Den

**769** sq.ft. + Balcony 61 – 131 sq.ft.

SUITE LOCATION 6-24

**TYPICAL FLOORS 6-24** 