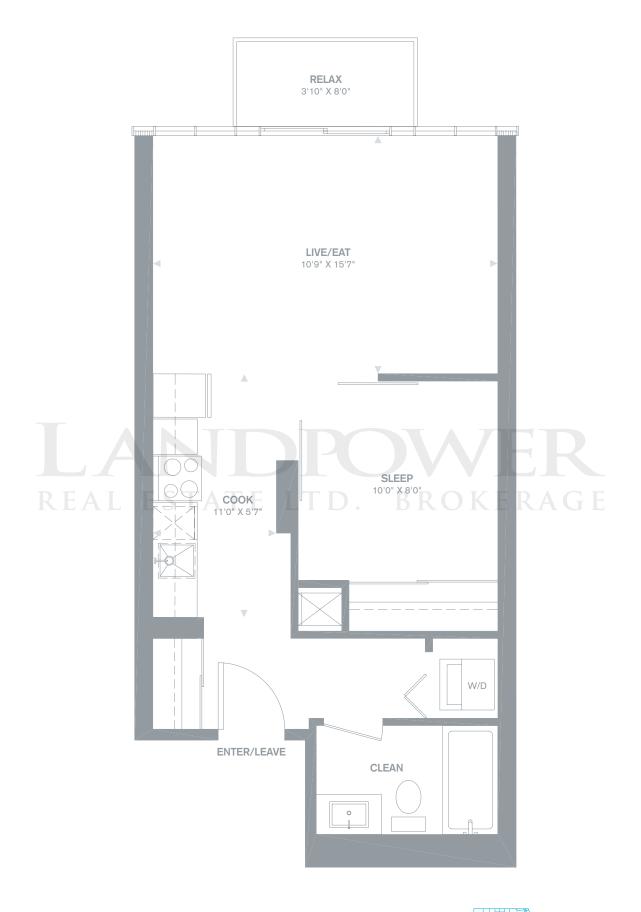

# **HOLDEN**

**One Bedroom** 

**507** sq.ft. + Balcony 84 – 86 sq.ft./ 5<sup>th</sup> Floor Terrace 39 sq.ft.

SUITE LOCATION 5-24

TYPICAL FLOORS 5-24

### CRANBERRY

**One Bedroom** 

**553** sq.ft. + Balcony 57 – 98 sq.ft.

SUITE LOCATION 6-24

TYPICAL FLOORS 6-24

### CLEARWATER

One Bedroom + Den

**644** sq.ft. + Balcony 58 – 115 sq.ft.

SUITE LOCATION 6-24

TYPICAL FLOORS 6-24

### CHAMPLAIN Two Bedroom + Den

**769** sq.ft. + Balcony 61 – 131 sq.ft.

SUITE LOCATION 6-24

**TYPICAL FLOORS 6-24** 