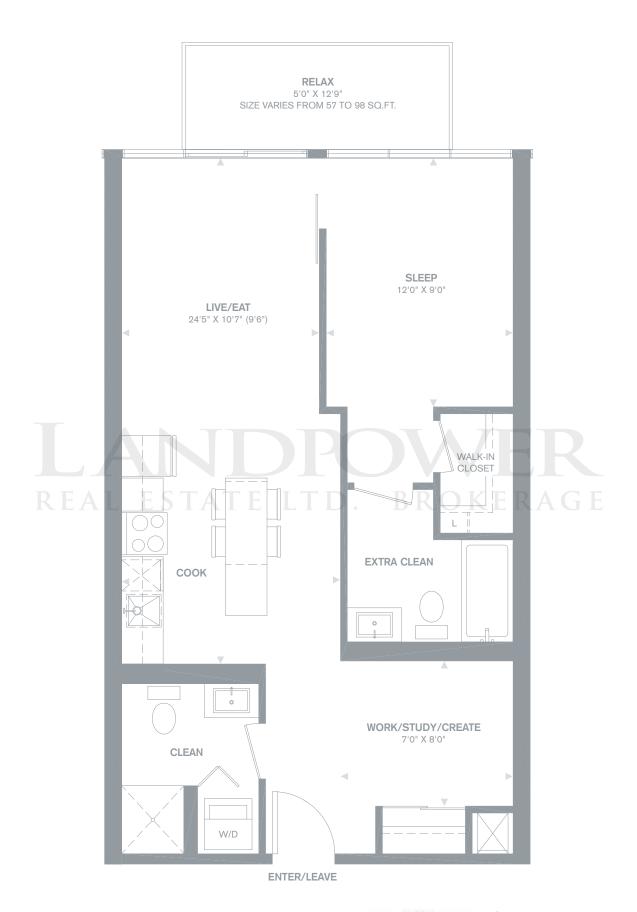

# **HOLDEN**

**One Bedroom** 

**507** sq.ft. + Balcony 84 – 86 sq.ft./ 5<sup>th</sup> Floor Terrace 39 sq.ft.

SUITE LOCATION 5-24

TYPICAL FLOORS 5-24