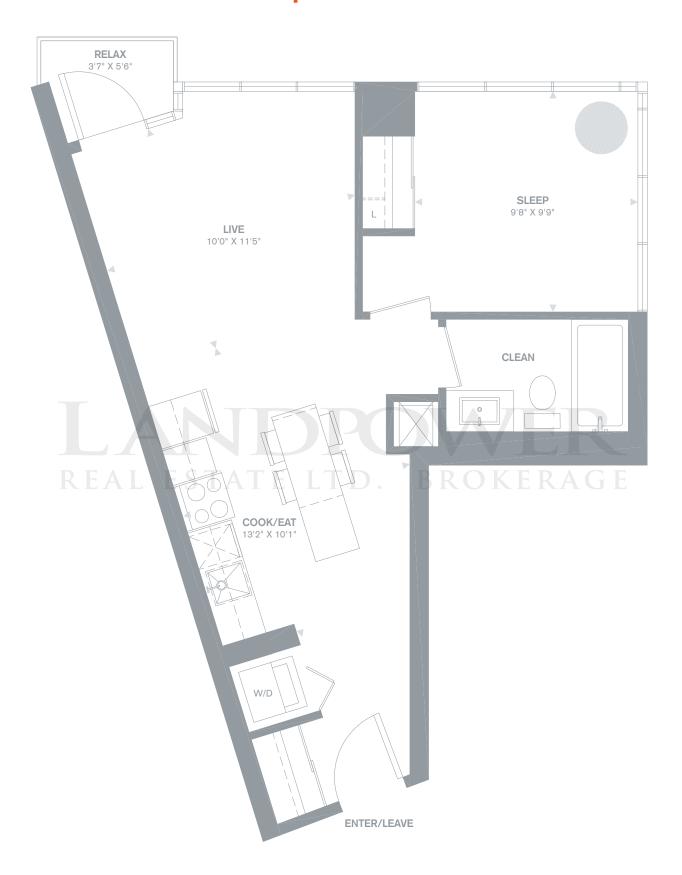

$387,900       |                                                |                                             |                                               |                                               |                                             |







**405** sq.ft. + Terrace 256 sq.ft.









5<sup>™</sup> FLOOR





**454** sq.ft. + Terrace 135 sq.ft.









5<sup>™</sup> FLOOR

# 1 BEDROOM



## **SUPERIOR**

### **One Bedroom**

**446** sq.ft. + Terrace 122 sq.ft.









5<sup>™</sup> FLOOR



# **HOLDEN**

**One Bedroom** 

**507** sq.ft. + Balcony 84 – 86 sq.ft./ 5<sup>th</sup> Floor Terrace 39 sq.ft.











SUITE LOCATION 5-24

TYPICAL FLOORS 5-24



### **BERNARD**

### **One Bedroom**

**529** sq.ft. + Balcony 20 sq.ft./ 5<sup>th</sup> Floor Terrace 646 sq.ft.











SUITE LOCATION 5-24

TYPICAL FLOORS 5-24



## **RAMSEY**

### **One Bedroom**

**531** sq.ft. + Terrace 141 sq.ft.











### CRANBERRY

**One Bedroom** 

**553** sq.ft. + Balcony 57 – 98 sq.ft.











SUITE LOCATION 6-24

TYPICAL FLOORS 6-24



## **KELSO**

### **One Bedroom**

**560** sq.ft. + Balcony 84 – 86 sq.ft./ 5<sup>th</sup> Floor Terrace 220 sq.ft.











SUITE LOCATION 5-24

TYPICAL FLOORS 5-24



# **BALSAM**

### **One Bedroom**

**570** sq.ft. + Balcony 84 – 86 sq.ft./ 5<sup>th</sup> Floor Terrace 220 sq.ft.











SUITE LOCATION 5-24

TYPICAL FLOORS 5-24



### SIMCOE

### One Bedroom + Den

**579** sq.ft. + Terrace 124 sq.ft.















## **GIBSON**

### **One Bedroom**

**618** sq.ft. + Balcony 95 – 113 sq.ft.











SUITE LOCATION 3-24