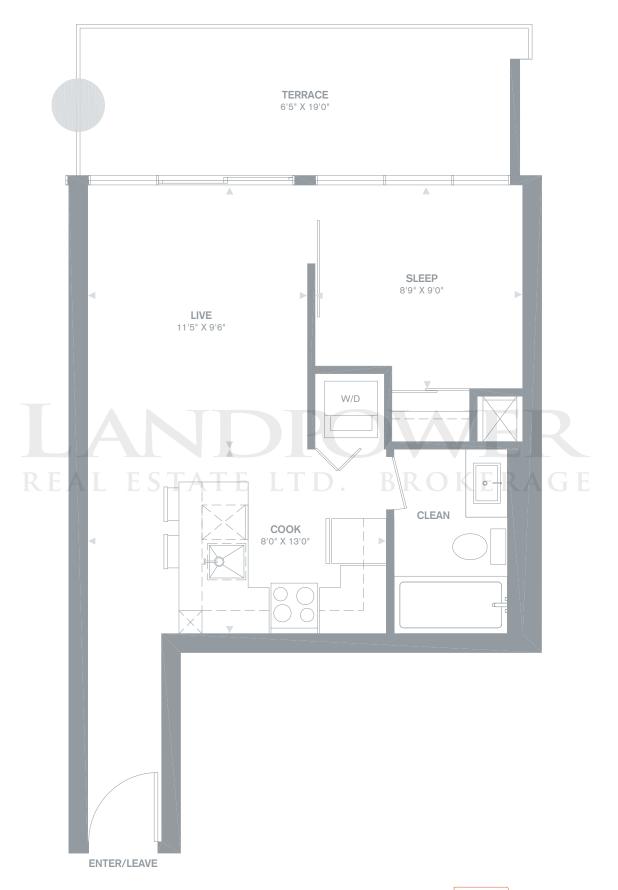

# 1 BEDROOM

## **SUPERIOR**

### **One Bedroom**

**446** sq.ft. + Terrace 122 sq.ft.

5<sup>™</sup> FLOOR

# **HOLDEN**

**One Bedroom** 

**507** sq.ft. + Balcony 84 – 86 sq.ft./ 5<sup>th</sup> Floor Terrace 39 sq.ft.

SUITE LOCATION 5-24

TYPICAL FLOORS 5-24