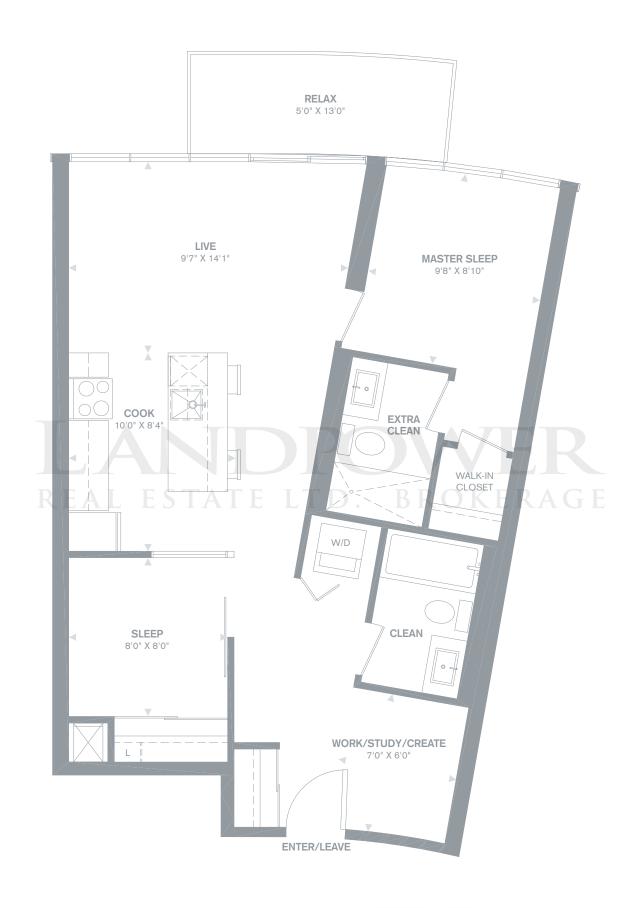

# CHARLESTON One Bedroom + Den

+ Den

**751** sq.ft. + Balcony 62 – 146 sq.ft.

SUITE LOCATION 6-24

TYPICAL FLOORS 6-24