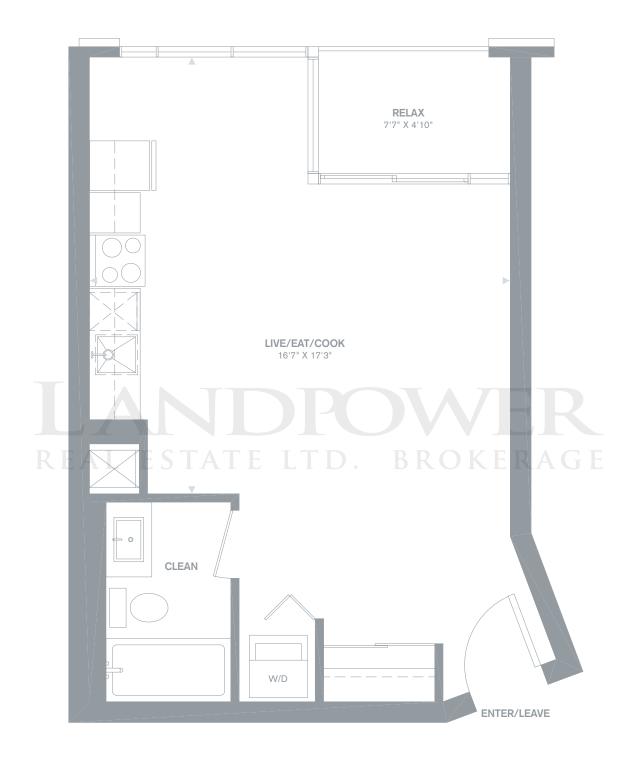

# **HOLDEN**

**One Bedroom** 

**507** sq.ft. + Balcony 84 – 86 sq.ft./ 5<sup>th</sup> Floor Terrace 39 sq.ft.

SUITE LOCATION 5-24

TYPICAL FLOORS 5-24