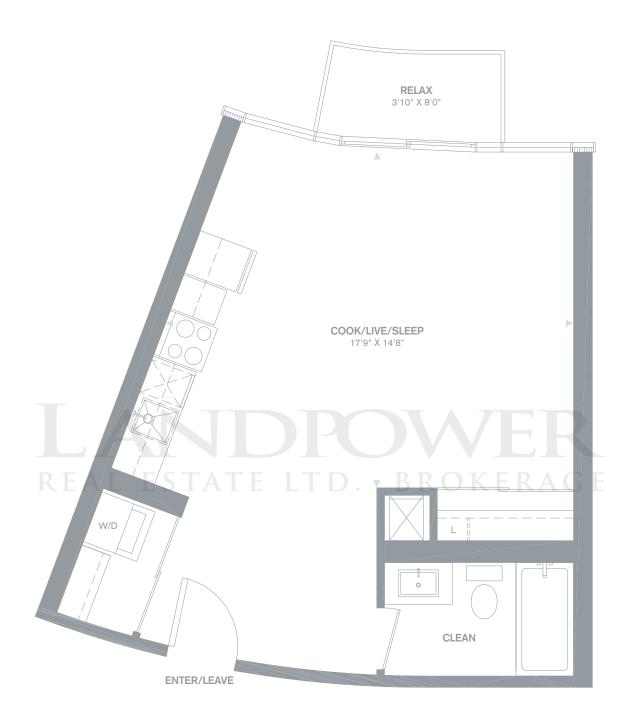

### CLEARWATER

One Bedroom + Den

**644** sq.ft. + Balcony 58 – 115 sq.ft.

SUITE LOCATION 6-24

TYPICAL FLOORS 6-24