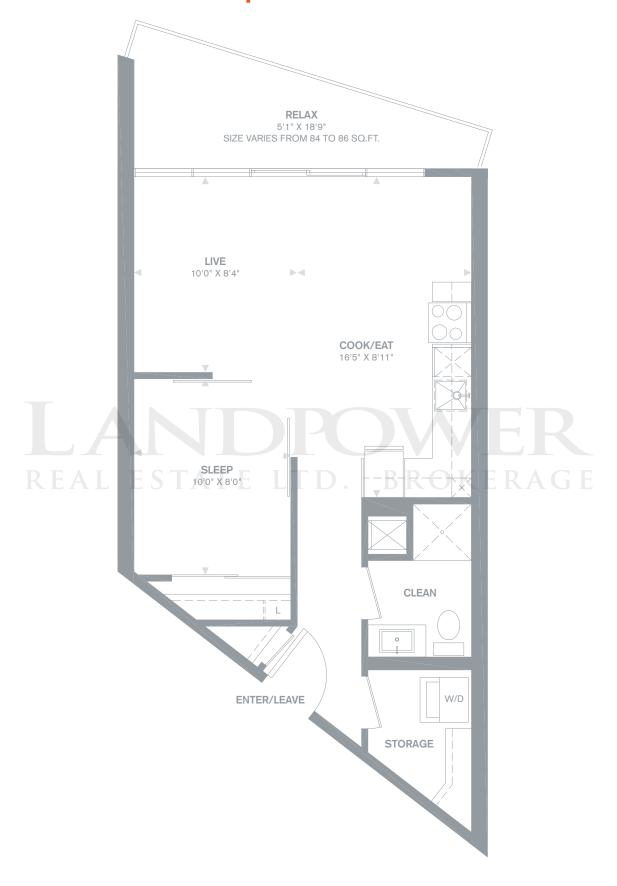

# **HOLDEN**

**One Bedroom** 

**507** sq.ft. + Balcony 84 – 86 sq.ft./ 5<sup>th</sup> Floor Terrace 39 sq.ft.

SUITE LOCATION 5-24

TYPICAL FLOORS 5-24