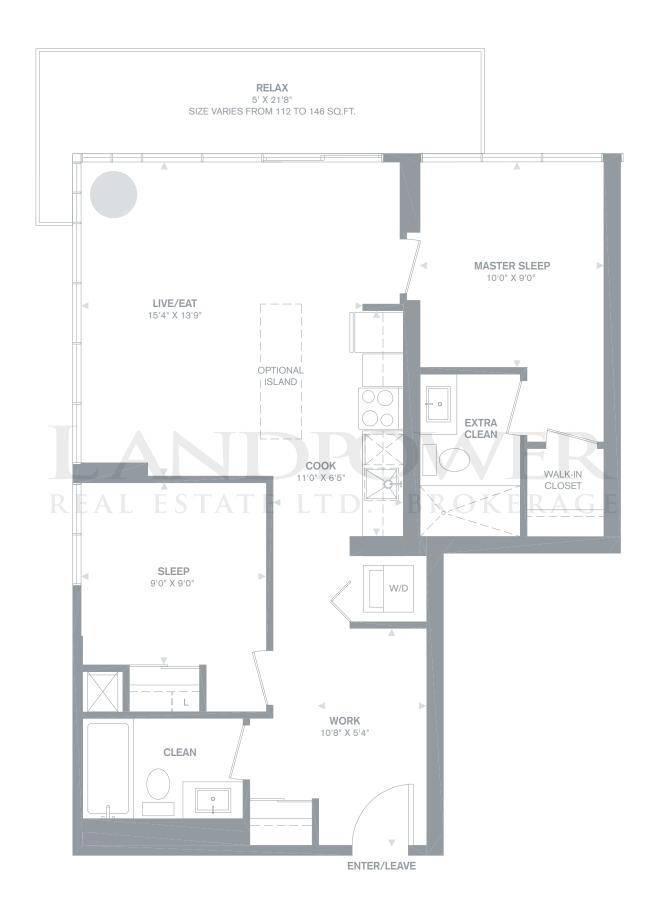

# CHARLESTON One Bedroom + Den

+ Den

**751** sq.ft. + Balcony 62 – 146 sq.ft.

SUITE LOCATION 6-24

TYPICAL FLOORS 6-24

### CHAMPLAIN Two Bedroom + Den

**769** sq.ft. + Balcony 61 – 131 sq.ft.

SUITE LOCATION 6-24

**TYPICAL FLOORS 6-24** 

### Two Bedroom + Den

**786** sq.ft. + Balcony 112 – 146 sq.ft.

SUITE LOCATION 6-24

TYPICAL FLOORS 6-24

### FAIRBANK - A Two Bedroom

**816** sq.ft. + Balcony 112 sq.ft.

SUITE LOCATION 6-24

**TYPICAL FLOORS 6-24** 