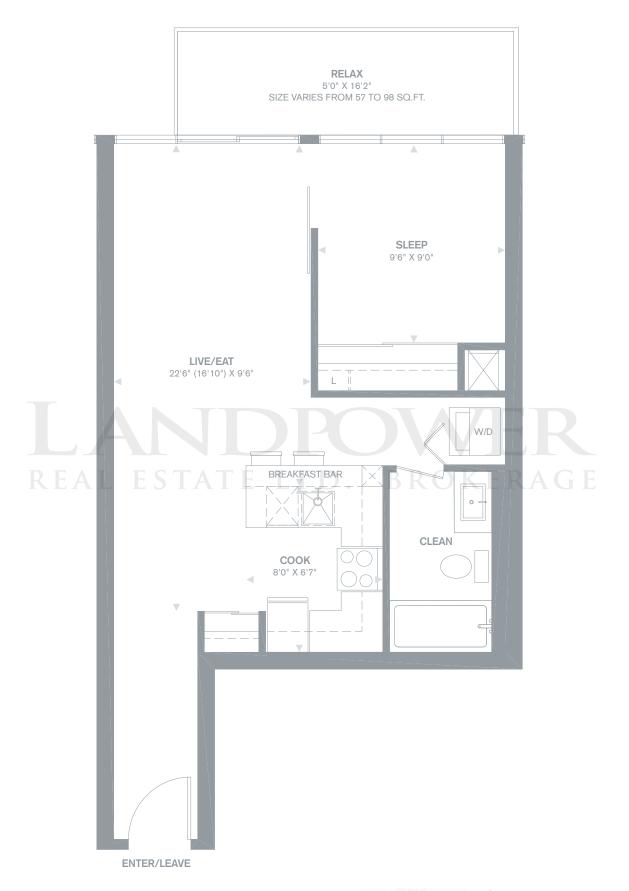

### CRANBERRY

**One Bedroom** 

**553** sq.ft. + Balcony 57 – 98 sq.ft.

SUITE LOCATION 6-24

TYPICAL FLOORS 6-24