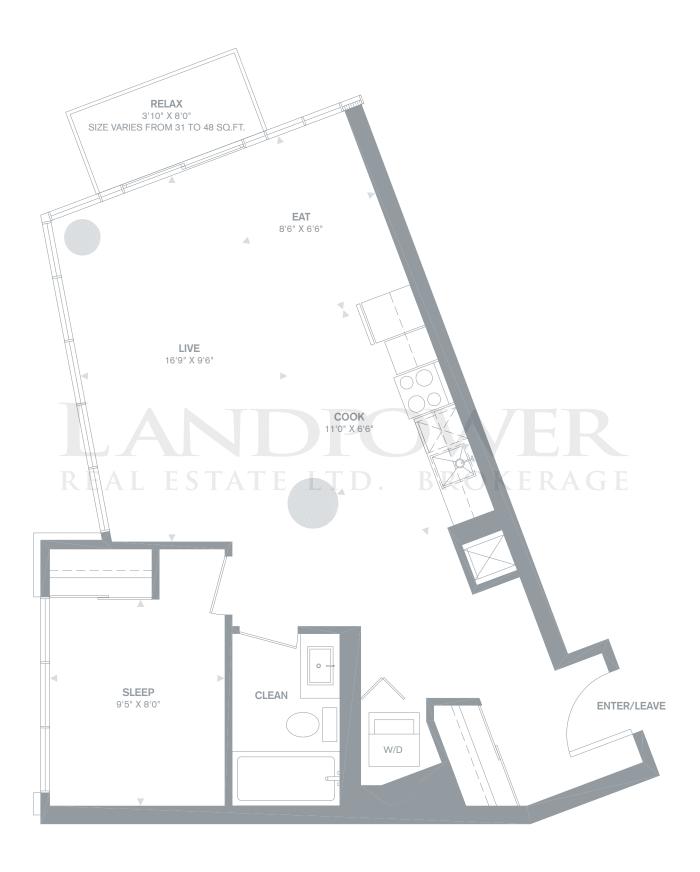

# **HOLDEN**

**One Bedroom** 

**507** sq.ft. + Balcony 84 – 86 sq.ft./ 5<sup>th</sup> Floor Terrace 39 sq.ft.

SUITE LOCATION 5-24

TYPICAL FLOORS 5-24