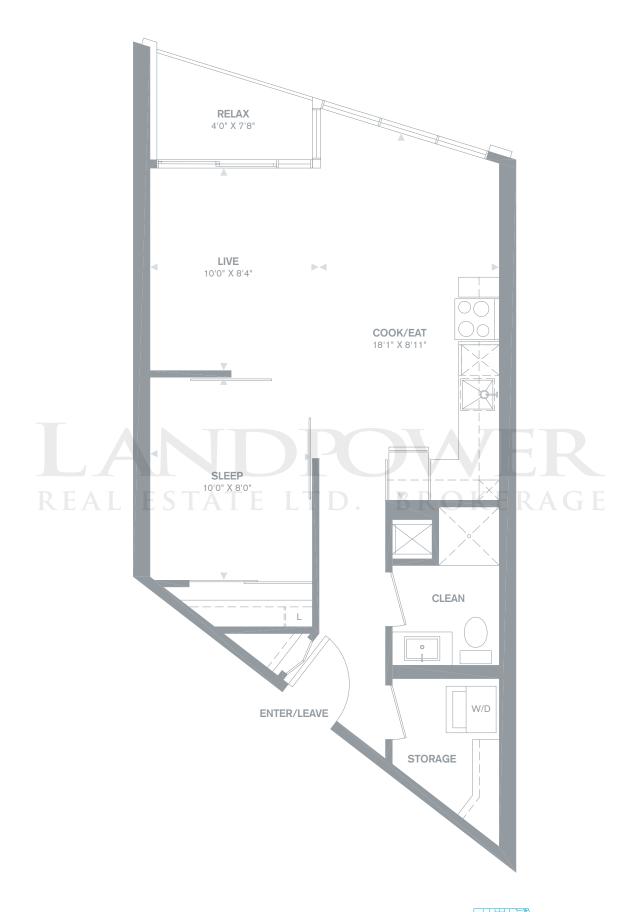

### CRANBERRY

**One Bedroom** 

**553** sq.ft. + Balcony 57 – 98 sq.ft.

SUITE LOCATION 6-24

TYPICAL FLOORS 6-24

### CLEARWATER

One Bedroom + Den

**644** sq.ft. + Balcony 58 – 115 sq.ft.

SUITE LOCATION 6-24

TYPICAL FLOORS 6-24

### CHAMPLAIN Two Bedroom + Den

**769** sq.ft. + Balcony 61 – 131 sq.ft.

SUITE LOCATION 6-24

**TYPICAL FLOORS 6-24** 