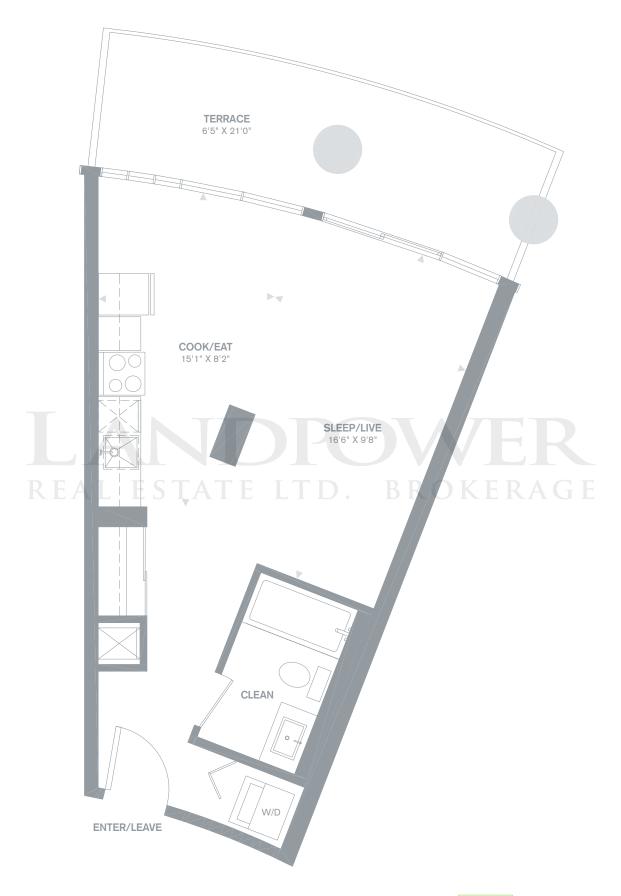

# **HOLDEN**

**One Bedroom** 

**507** sq.ft. + Balcony 84 – 86 sq.ft./ 5<sup>th</sup> Floor Terrace 39 sq.ft.

SUITE LOCATION 5-24

TYPICAL FLOORS 5-24

### CRANBERRY

**One Bedroom** 

**553** sq.ft. + Balcony 57 – 98 sq.ft.

SUITE LOCATION 6-24

TYPICAL FLOORS 6-24

## **KELSO**

### **One Bedroom**

**560** sq.ft. + Balcony 84 – 86 sq.ft./ 5<sup>th</sup> Floor Terrace 220 sq.ft.

SUITE LOCATION 5-24

TYPICAL FLOORS 5-24

# **BALSAM**

### **One Bedroom**

**570** sq.ft. + Balcony 84 – 86 sq.ft./ 5<sup>th</sup> Floor Terrace 220 sq.ft.

SUITE LOCATION 5-24

TYPICAL FLOORS 5-24

## **JOSEPH**

### One Bedroom + Den

**642** sq.ft. + Balcony 84 – 86 sq.ft./ 5<sup>th</sup> Floor Terrace 220 sq.ft.

SUITE LOCATION 5-24

TYPICAL FLOORS 5-24