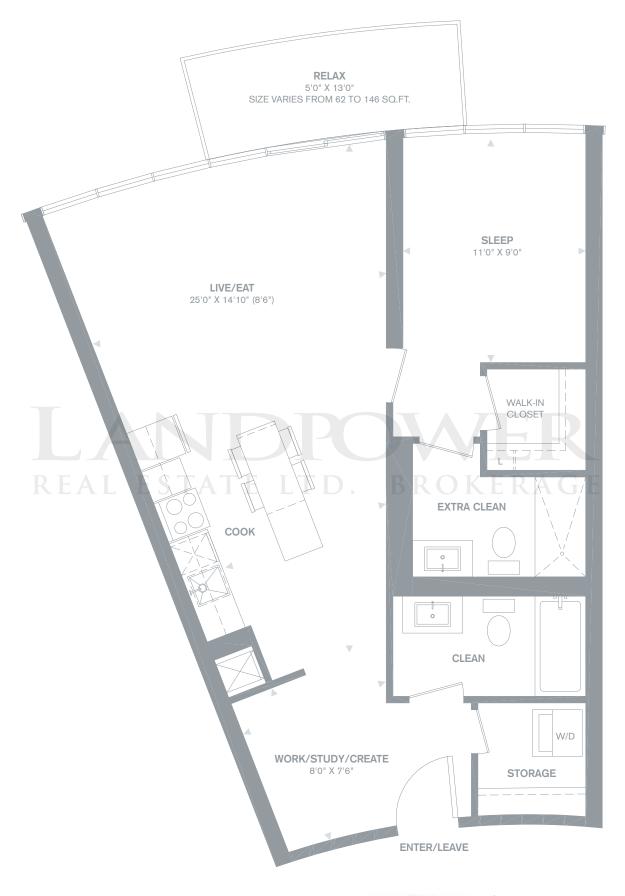

# CHARLESTON One Bedroom + Den

+ Den

**751** sq.ft. + Balcony 62 – 146 sq.ft.

SUITE LOCATION 6-24

TYPICAL FLOORS 6-24