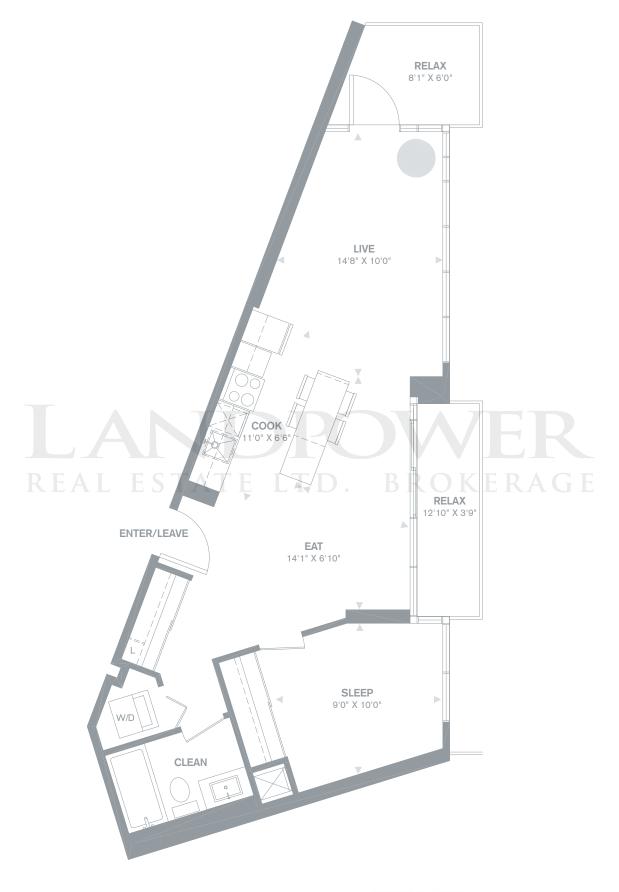

p> Floor Terrace 646 sq.ft.











SUITE LOCATION 5-24

TYPICAL FLOORS 5-24



## **RAMSEY**

### **One Bedroom**

**531** sq.ft. + Terrace 141 sq.ft.











### CRANBERRY

**One Bedroom** 

**553** sq.ft. + Balcony 57 – 98 sq.ft.











SUITE LOCATION 6-24

TYPICAL FLOORS 6-24



## **KELSO**

### **One Bedroom**

**560** sq.ft. + Balcony 84 – 86 sq.ft./ 5<sup>th</sup> Floor Terrace 220 sq.ft.











SUITE LOCATION 5-24

TYPICAL FLOORS 5-24



# **BALSAM**

### **One Bedroom**

**570** sq.ft. + Balcony 84 – 86 sq.ft./ 5<sup>th</sup> Floor Terrace 220 sq.ft.











SUITE LOCATION 5-24

TYPICAL FLOORS 5-24



### SIMCOE

### One Bedroom + Den

**579** sq.ft. + Terrace 124 sq.ft.















## **GIBSON**

### **One Bedroom**

**618** sq.ft. + Balcony 95 – 113 sq.ft.











SUITE LOCATION 3-24

TYPICAL FLOORS 3-24



### BELLWOOD

### One Bedroom + Den

**635** sq.ft. + Balcony 84 – 86 sq.ft./ 5<sup>th</sup> Floor Terrace 220 sq.ft.











SUITE LOCATION 5-24

TYPICAL FLOORS 5-24



## **JOSEPH**

### One Bedroom + Den

**642** sq.ft. + Balcony 84 – 86 sq.ft./ 5<sup>th</sup> Floor Terrace 220 sq.ft.











SUITE LOCATION 5-24

TYPICAL FLOORS 5-24

### CLEARWATER

One Bedroom + Den

**644** sq.ft. + Balcony 58 – 115 sq.ft.











SUITE LOCATION 6-24

TYPICAL FLOORS 6-24



# **ONTARIO**

### One Bedroom + Den

**648** sq.ft. + Terrace 160 sq.ft.











### DIAMOND

### One Bedroom + Den

**678** sq.ft. + Balcony 57 – 98 sq.ft.











SUITE LOCATION 6-24

TYPICAL FLOORS 6-24

# CHARLESTON One Bedroom + Den

+ Den

**751** sq.ft. +