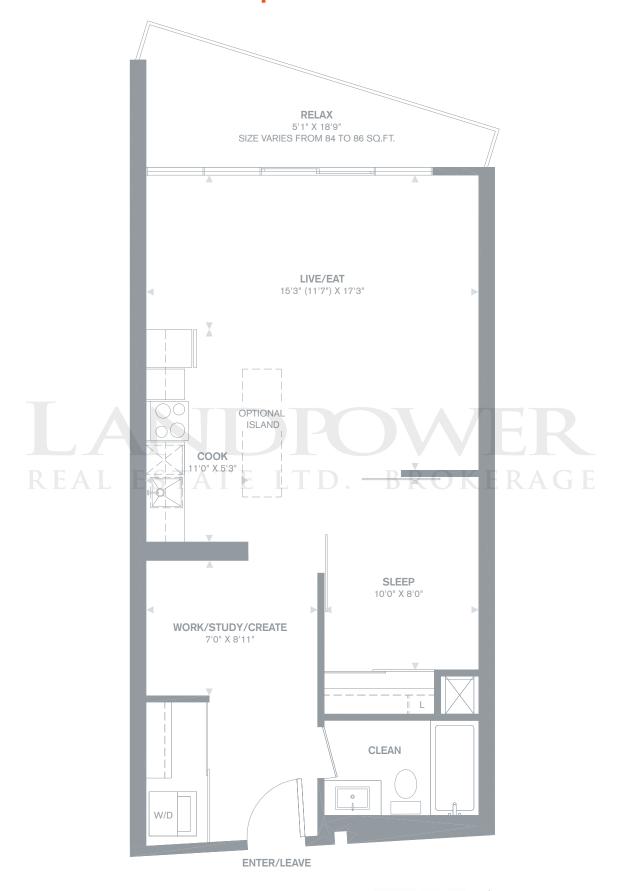

# **HOLDEN**

**One Bedroom** 

**507** sq.ft. + Balcony 84 – 86 sq.ft./ 5<sup>th</sup> Floor Terrace 39 sq.ft.

SUITE LOCATION 5-24

TYPICAL FLOORS 5-24