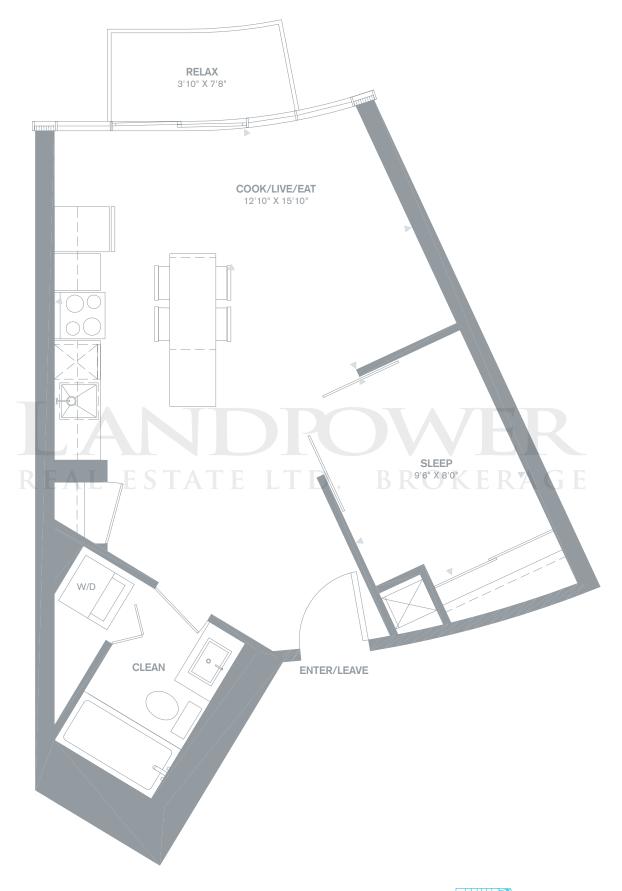

# **YATES**

**423** sq.ft. + Balcony 35 sq.ft.

# SPENCE - A

**Studio** 

**445** sq.ft. + Balcony 27 sq.ft.

# SPENCE - B

**Studio** 

**461** sq.ft. + Balcony 28 sq.ft.

# LOON

### **One Bedroom**

**489** sq.ft. + Balcony 35 sq.ft.

# **SPARROW**

### **One Bedroom**

**505** sq.ft. + Balcony 28 sq.ft.

All areas and stated room dimensions are approximate. Floor area measured in accordance with Tarion bulletin #22. Actual living area will vary from floor area stated. Builder may substitute materials for those provided in the plans and specifications provided such materials are of quality equal to or better than the material provided for in the plans and