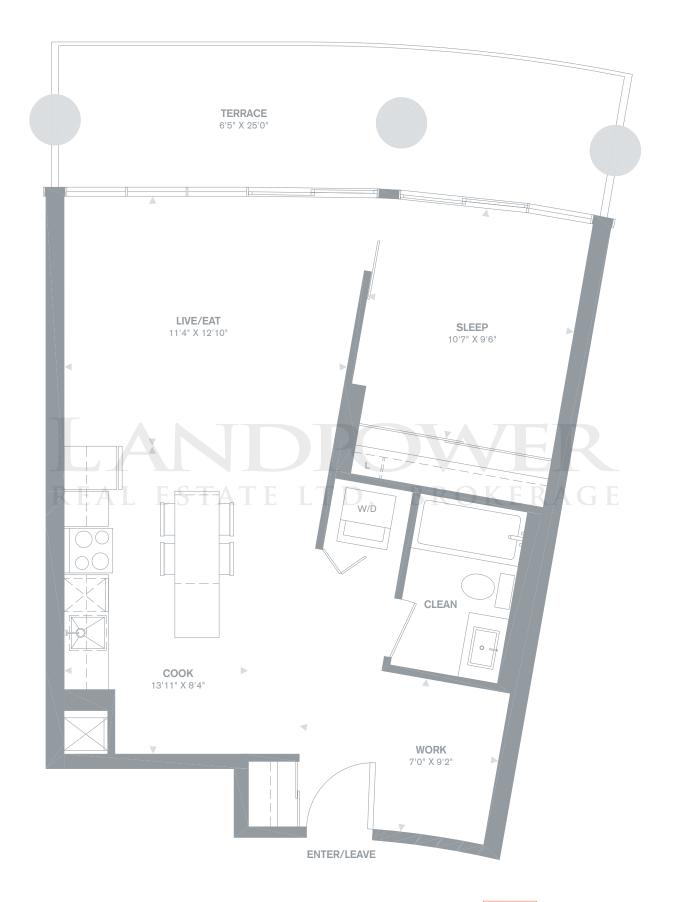

N 5-24

TYPICAL FLOORS 5-24



### SIMCOE

### One Bedroom + Den

**579** sq.ft. + Terrace 124 sq.ft.















## **GIBSON**

### **One Bedroom**

**618** sq.ft. + Balcony 95 – 113 sq.ft.











SUITE LOCATION 3-24

TYPICAL FLOORS 3-24



### BELLWOOD

### One Bedroom + Den

**635** sq.ft. + Balcony 84 – 86 sq.ft./ 5<sup>th</sup> Floor Terrace 220 sq.ft.











SUITE LOCATION 5-24

TYPICAL FLOORS 5-24



## **JOSEPH**

### One Bedroom + Den

**642** sq.ft. + Balcony 84 – 86 sq.ft./ 5<sup>th</sup> Floor Terrace 220 sq.ft.











SUITE LOCATION 5-24

TYPICAL FLOORS 5-24

### CLEARWATER

One Bedroom + Den

**644** sq.ft. + Balcony 58 – 115 sq.ft.











SUITE LOCATION 6-24

TYPICAL FLOORS 6-24



# **ONTARIO**

### One Bedroom + Den

**648** sq.ft. + Terrace 160 sq.ft.











### DIAMOND

### One Bedroom + Den

**678** sq.ft. + Balcony 57 – 98 sq.ft.











SUITE LOCATION 6-24

TYPICAL FLOORS 6-24

# CHARLESTON One Bedroom + Den

+ Den

**751** sq.ft. + Balcony 62 – 146 sq.ft.











SUITE LOCATION 6-24

TYPICAL FLOORS 6-24



### **BIRCH**

### One Bedroom Loft + Den

**783** sq.ft. + Balcony 80 sq.ft.













SUITE LOCATION 6-24

TYPICAL FLOORS 6-24





### **MORRISON**

### **Two Bedroom**

**645** sq.ft. + Terrace 461 sq.ft.













### CHAMPLAIN Two Bedroom + Den

**769** sq.ft. + Balcony 61 – 131 sq.ft.











SUITE LOCATION 6-24

**TYPICAL FLOORS 6-24** 



### **CARSON**

### Two Bedroom + Den

**786** sq.ft. + Balcony 112 – 146 sq.ft.











SUITE LOCATION 6-24

TYPICAL FLOORS 6-24



### FAIRBANK - A Two Bedroom

*