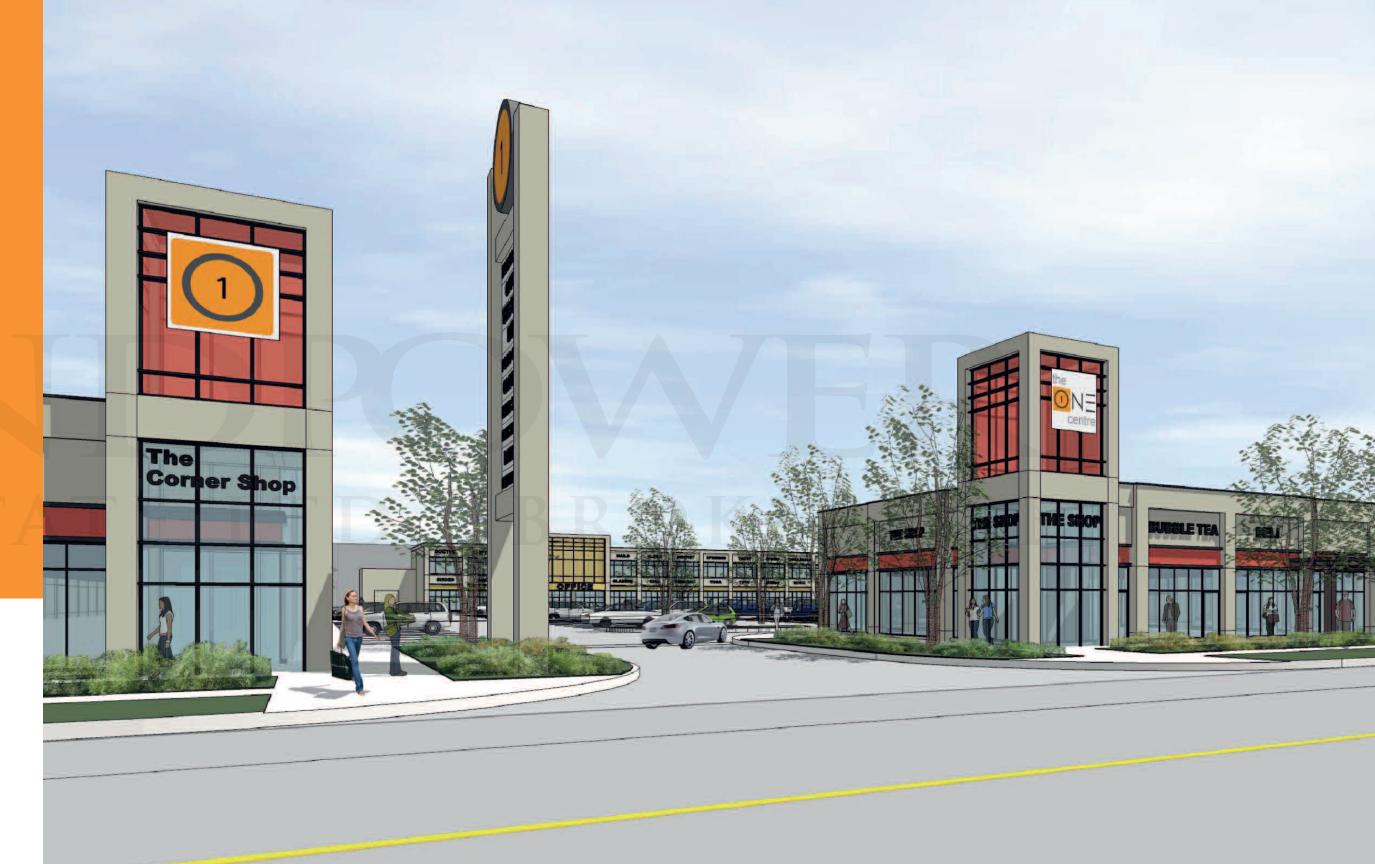

#### **RETAIL**

the One centre consists of a combination of commercial development which allows a diverse reach of all different categories of the retail businesses. Because of this diversity, it will create a golden opportunity for many well-known and famous retailers to establish their stores in our 43,800 square feet retail space at the ONE centre. Each retailer will adapt to a specific business, produce efficiency and create a welcoming environment.

# of-the-kind Design

Blending Unique and Innovative design inspired by a team of top leading architects and interior designers, the ONE centre will offer more than 69,000 square foot commercial space on 3.5 acre land mixing with: