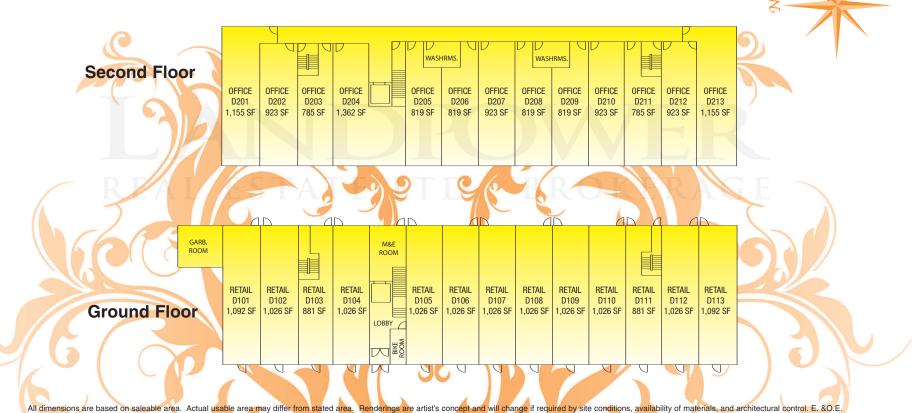

#### Building D

Building D with a mixed use of Retail, Restaurants and Offices

One Cover + Inside 12pg 4/19/11 2:59 PM Page 15

#### **OFFICE**

the ONE centre dedicates 12,000 square feet of contemporary office space for businesses, professionals and entrepreneurs. With its excellent parking facilities and convenient location, the ONE centre will surely open a profitable door to the multidimensional businesses of all categories.

#### **RETAIL**

the One centre consists of a combination of commercial development which allows a diverse reach of all different categories of the retail businesses. Because of this diversity, it will create a golden opportunity for many well-known and famous retailers to establish their stores in our 43,800 square feet retail space at the ONE centre. Each retailer will adapt to a specific business, produce efficiency and create a welcoming environment.