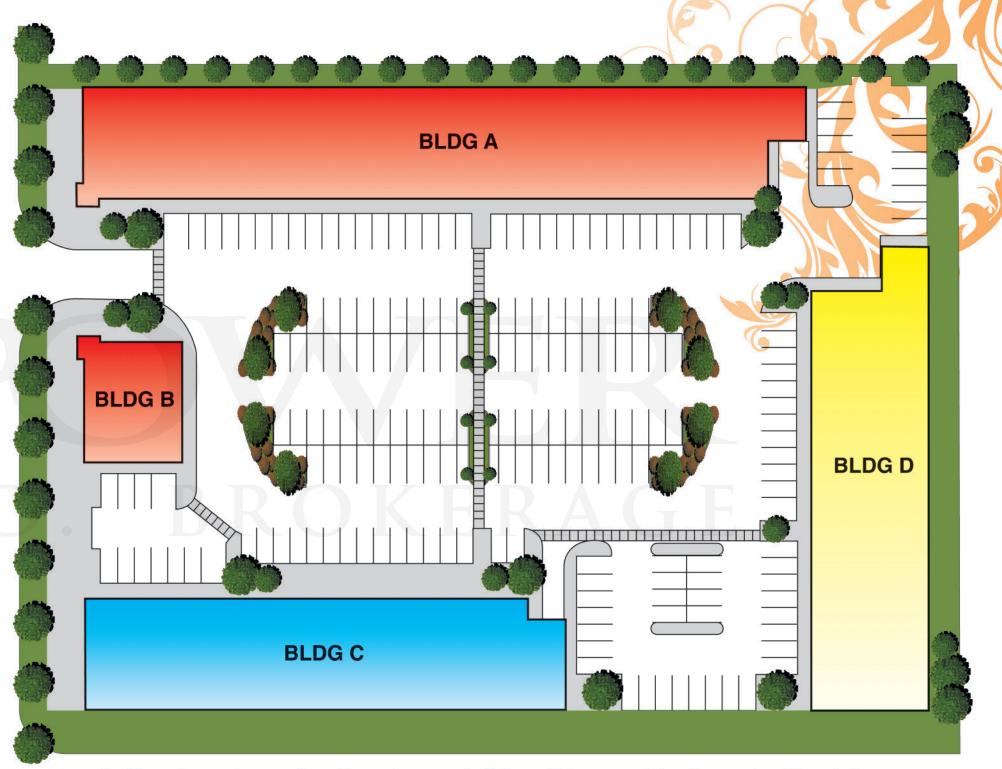

43,800 Sq.Ft. Retail Space

12,000 Sq.Ft. Office Space

6,500 Sq.Ft. Restaurant Space

6,700 Sq.Ft. Food Court Space

ESTATE LT

A Professionally-Designed Site Plan with Ample Parking

All dimensions are based on saleable area. Actual usable area may differ from stated area. Renderings are artist's concept and will change if required by site conditions, availability of materials, and architectural control. E. &O.E.

#### Building A

## BUILDING B

## Building C

#### Building D

Building D with a mixed use of Retail, Restaurants and Offices

One Cover + Inside 12pg 4/19/11 2:59 PM Page 15