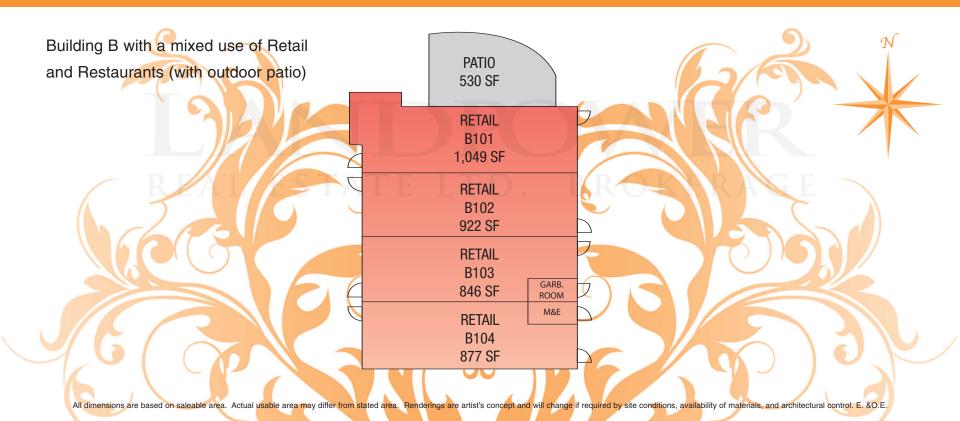

## BUILDING B

# RESTAURANT

the ONE centre always has attractive and elegant restaurant design in mind while undergoing its architectural planning. With restaurants and outdoor patio co-existing with fashionable retails and professional offices, this 6,500 square feet restaurant space available in the ONE centre will offer their guests to enjoy exceptional food selection, unforgettable atmosphere, convenient parking and peaceful environment.