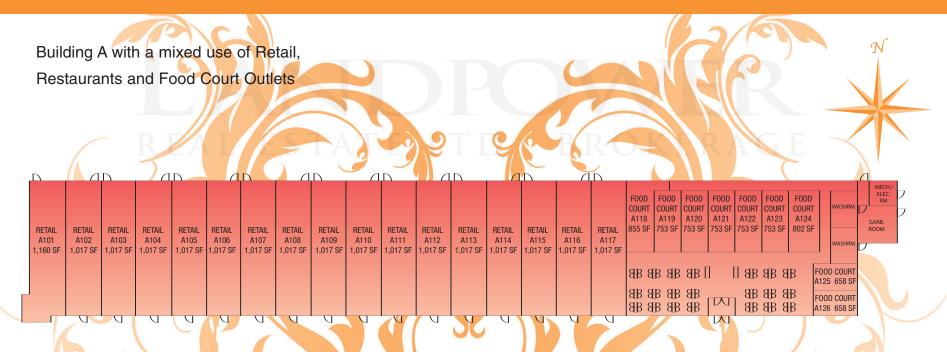

#### Building A

#### **RETAIL**

the One centre consists of a combination of commercial development which allows a diverse reach of all different categories of the retail businesses. Because of this diversity, it will create a golden opportunity for many well-known and famous retailers to establish their stores in our 43,800 square feet retail space at the ONE centre. Each retailer will adapt to a specific business, produce efficiency and create a welcoming environment.

#### **FOOD COURT**

Understanding the needs of food motivates, the ONE centre allocates 6,700 square feet of food court space in the premises. With a variety of exquisite food selections as well as immense beverage categories, the ONE centre will attract people not only in the area but also the districts with the immense amount of traffic.