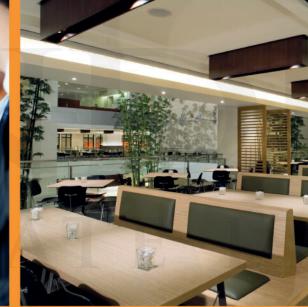

# RESTAURANT

the ONE centre always has attractive and elegant restaurant design in mind while undergoing its architectural planning. With restaurants and outdoor patio co-existing with fashionable retails and professional offices, this 6,500 square feet restaurant space available in the ONE centre will offer their guests to enjoy exceptional food selection, unforgettable atmosphere, convenient parking and peaceful environment.