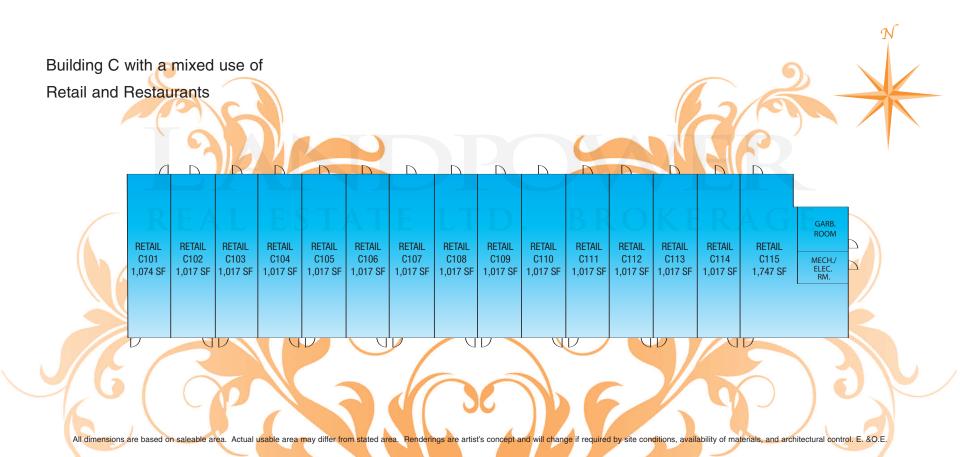

## Building C

#### **RETAIL**

the One centre consists of a combination of commercial development which allows a diverse reach of all different categories of the retail businesses. Because of this diversity, it will create a golden opportunity for many well-known and famous retailers to establish their stores in our 43,800 square feet retail space at the ONE centre. Each retailer will adapt to a specific business, produce efficiency and create a welcoming environment.