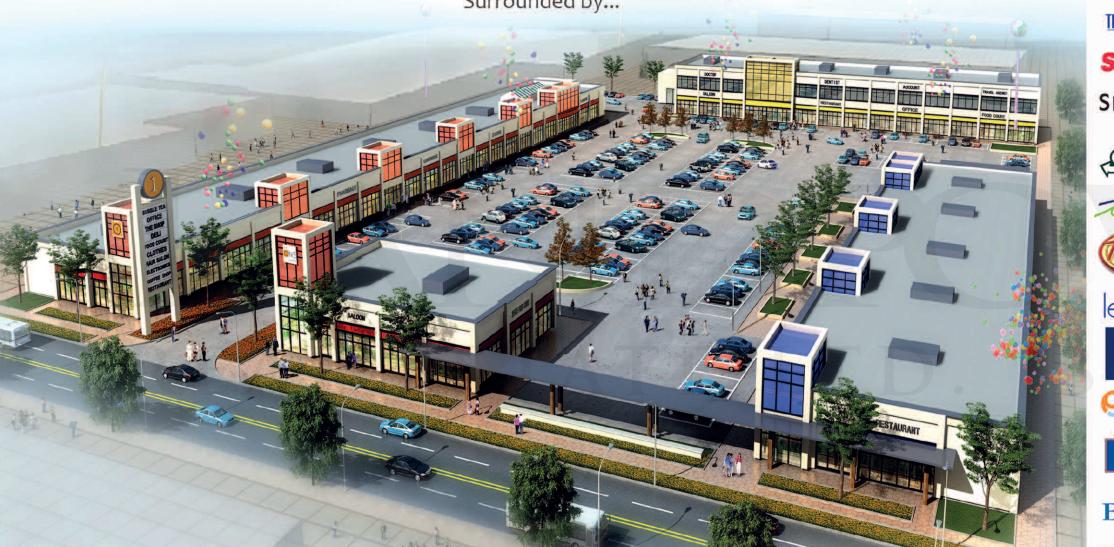

SMART SET

The BRICK.

Surrounded by national big box retailers, major banks, national car dealerships and Cineplex Eglinton Town Centre Cinemas right across the street, the ONE centre will become another key attraction and signpost for shoppers and diners, and will offer a state-of-the-art shopping and dining experience that invites the attention of trend enthusiasts from the Greater Toronto Area (GTA) and beyond.

# of-the-kind Design

Blending Unique and Innovative design inspired by a team of top leading architects and interior designers, the ONE centre will offer more than 69,000 square foot commercial space on 3.5 acre land mixing with: