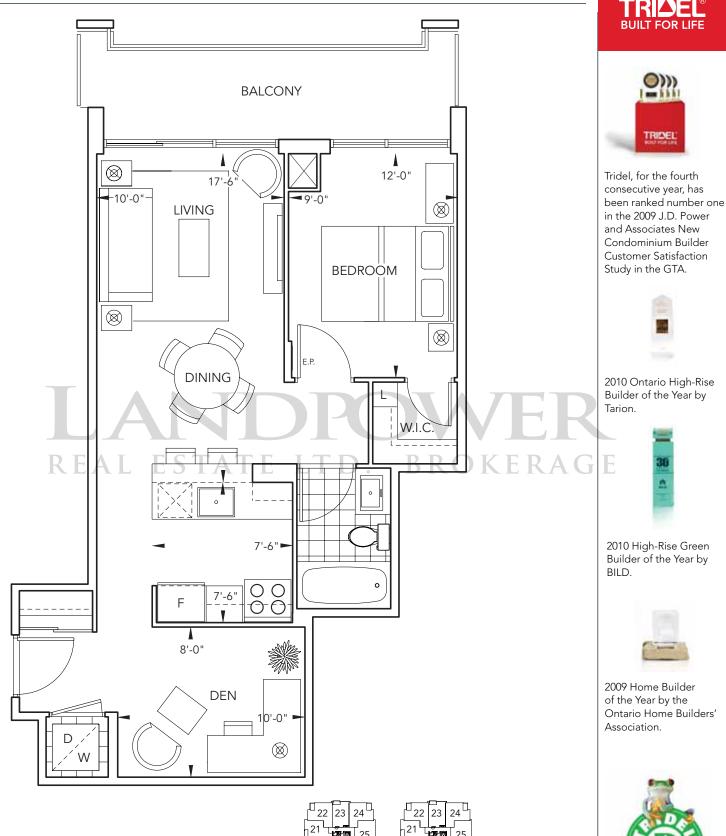

#### Suite 1C+D

1 Bedroom Starting from \$260,000\* ~ 640 sq.ft.\* Tentative Occupancy Fall/Winter 2013\*

Some features may vary by suite design. \*Prices and specifications subject to change without notice. Illustrations are artists' concepts. Sizes and specifications are subject to change without notice. Furniture is displayed for illustration purposes only and does not necessarily reflect the electrical plan for the suite. Suites are sold unfurnished. See sales representative for details. Tridel®, Tridel Built for Life®, and Tridel Built Green. Built For Life.® are registered trademarks of Tridel and used under license. ©Tridel 2010. All rights reserved. E. & O.E. August 5, 2010