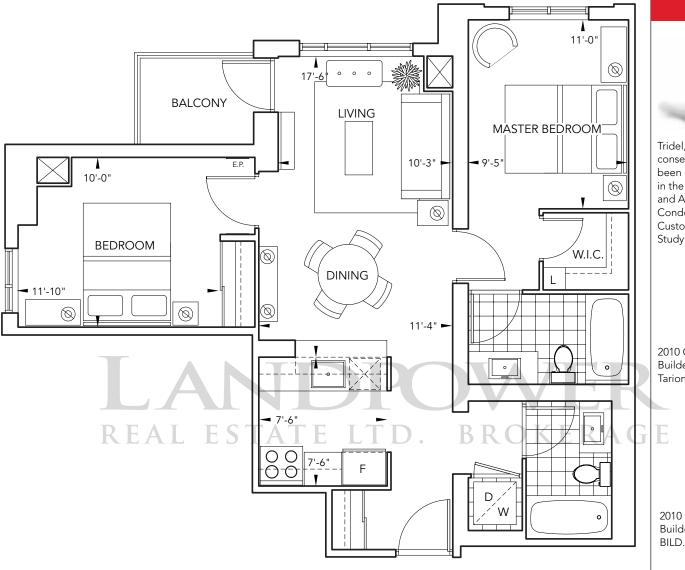

#### Suite 2B

2 Bedrooms Starting from \$317,000\* ~ 754 sq.ft.\* Tentative Occupancy Fall/Winter 2013\*

Tridel, for the fourth consecutive year, has been ranked number one in the 2009 J.D. Power and Associates New Condominium Builder Customer Satisfaction Study in the GTA.