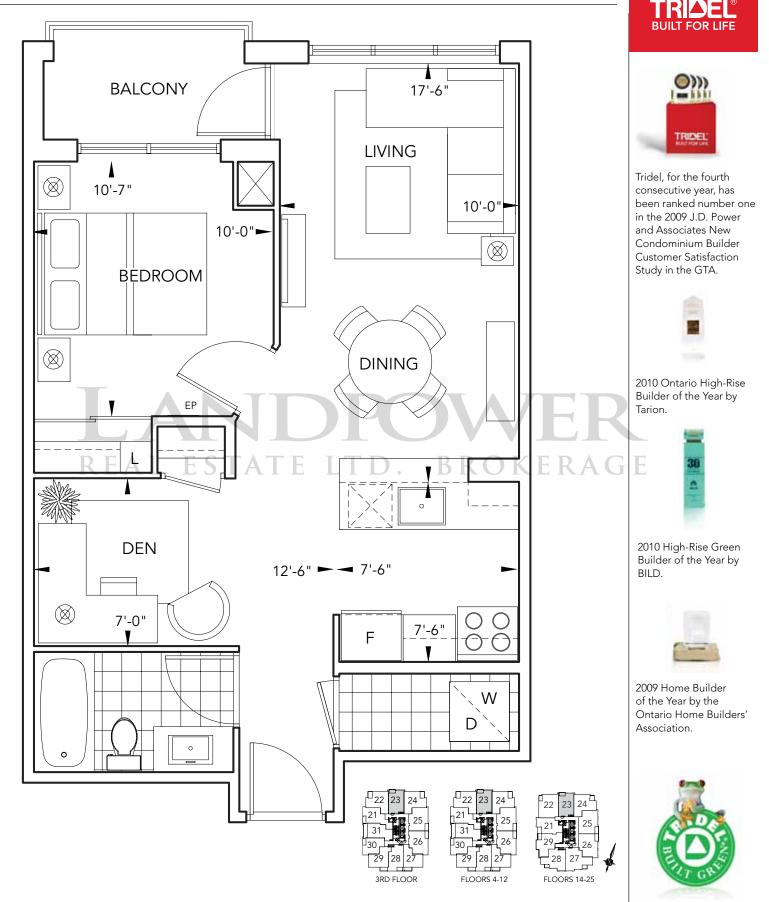

#### Suite 1E+D

1 Bedroom plus den Starting from \$270,000\* ~ 658 sq.ft.\*

Tentative Occupancy Fall/Winter 2013\*

зN

3RD FLOOR

28

FLOORS 4-12

Some features may vary by suite design. \*Prices and specifications subject to change without notice. Illustrations are artists' concepts. Sizes and specifications are subject to change without notice. Furniture is displayed for illustration purposes only and does not necessarily reflect the electrical plan for the suite. Suites are sold unfurnished. See sales representative for details. Tridel®, Tridel Built for Life®, and Tridel Built Green. Built For Life.® are registered trademarks of Tridel and used under license. ©Tridel 2010. All rights reserved. E. & O.E. August 5, 2010