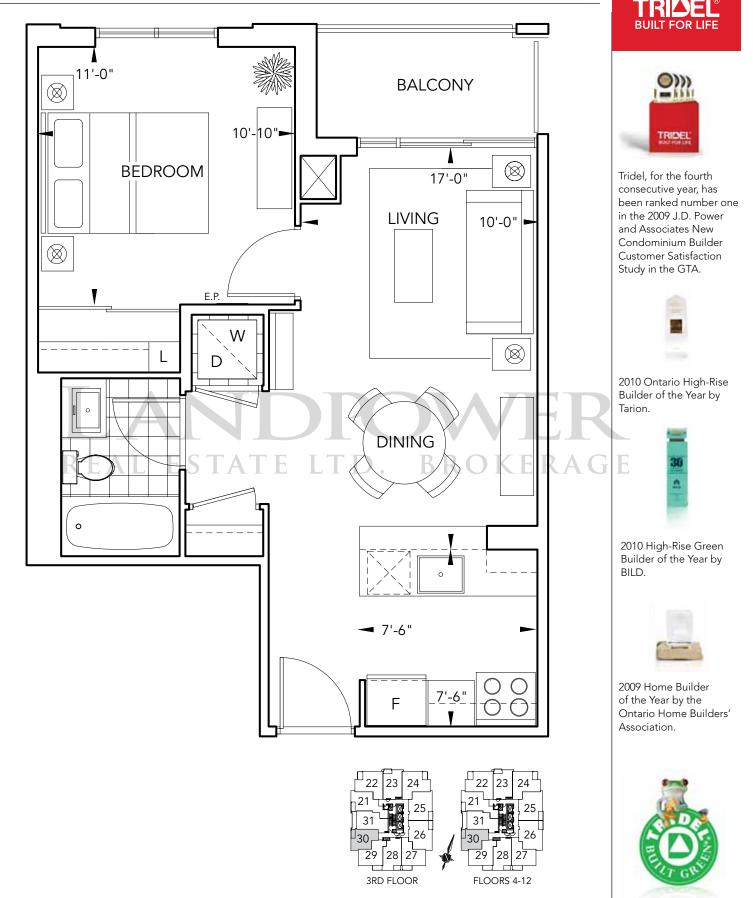

#### Suite 1A

1 Bedroom Starting from \$238,000\* ~ 558 sq.ft.\* Tentative Occupancy Fall/Winter 2013\*

Some features may vary by suite design. \*Prices and specifications subject to change without notice. Illustrations are artists' concepts. Sizes and specifications are subject to change without notice. Furniture is displayed for illustration purposes only and does not necessarily reflect the electrical plan for the suite. Suites are sold unfurnished. See sales representative for details. Tridel®, Tridel Built for Life®, and Tridel Built Green. Built For Life.® are registered trademarks of Tridel and used under license. ©Tridel 2010. All rights reserved. E. & O.E. August 5, 2010