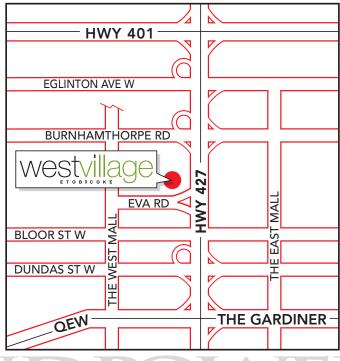

#### West Village Presentation Centre

6 Eva Rd., just north of Bloor St. W., east off The West Mall

Tel. 416.620.1887