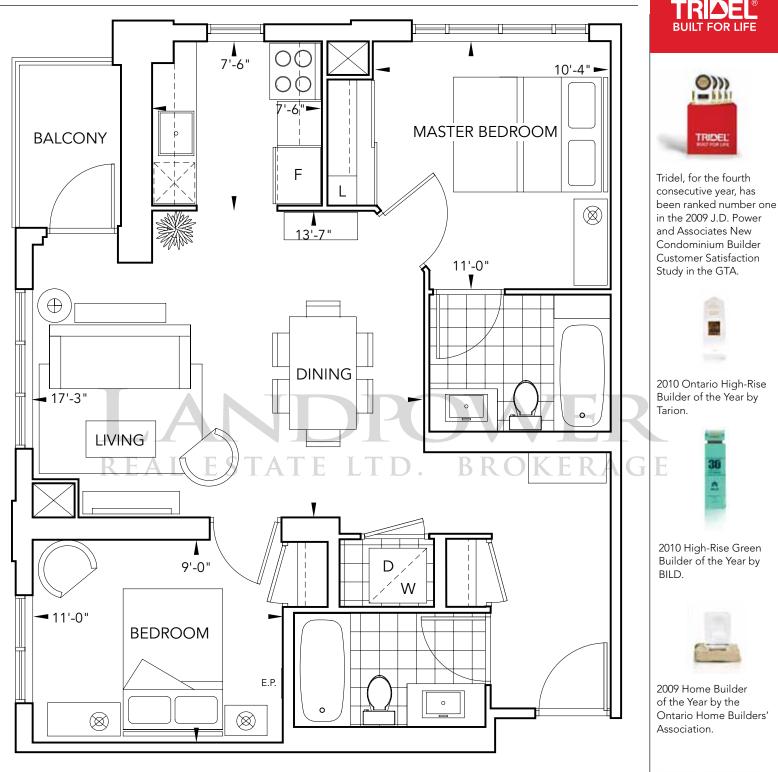

#### Suite 1C+D

1 Bedroom Starting from \$260,000\* ~ 640 sq.ft.\* Tentative Occupancy Fall/Winter 2013\*

Some features may vary by suite design. \*Prices and specifications subject to change without notice. Illustrations are artists' concepts. Sizes and specifications are subject to change without notice. Furniture is displayed for illustration purposes only and does not necessarily reflect the electrical plan for the suite. Suites are sold unfurnished. See sales representative for details. Tridel®, Tridel Built for Life®, and Tridel Built Green. Built For Life.® are registered trademarks of Tridel and used under license. ©Tridel 2010. All rights reserved. E. & O.E. August 5, 2010

#### Suite 1D+D

1 Bedroom Starting from \$266,000\* ~ 641 sq.ft.\* Tentative Occupancy Fall/Winter 2013\*

Some features may vary by suite design. \*Prices and specifications subject to change without notice. Illustrations are artists' concepts. Sizes and specifications are subject to change without notice. Furniture is displayed for illustration purposes only and does not necessarily reflect the electrical plan for the suite. Suites are sold unfurnished. See sales representative for details. Tridel®, Tridel Built for Life®, and Tridel Built Green. Built For Life.® are registered trademarks of Tridel and used under license. ©Tridel 2010. All rights reserved. E. & O.E. August 5, 2010