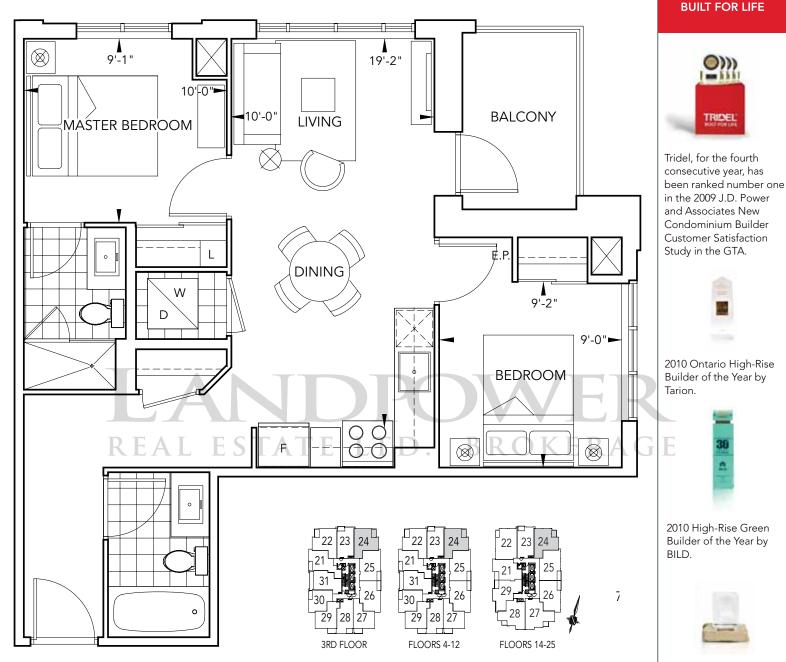

#### Suite 2C

2 Bedrooms Starting from \$354,000\* ~ 815 sq.ft.\* Tentative Occupancy Fall/Winter 2013\*

24

**FLOORS 14-25** 

25

22

Some features may vary by suite design. \*Prices and specifications subject to change without notice. Illustrations are artists' concepts. Sizes and specifications are subject to change without notice. Furniture is displayed for illustration purposes only and does not necessarily reflect the electrical plan for the suite. Suites are sold unfurnished. See sales representative for details. Tridel®, Tridel Built for Life®, and Tridel Built Green. Built For Life.® are registered trademarks of Tridel and used under license. ©Tridel 2010. All rights reserved. E. & O.E. August 5, 2010