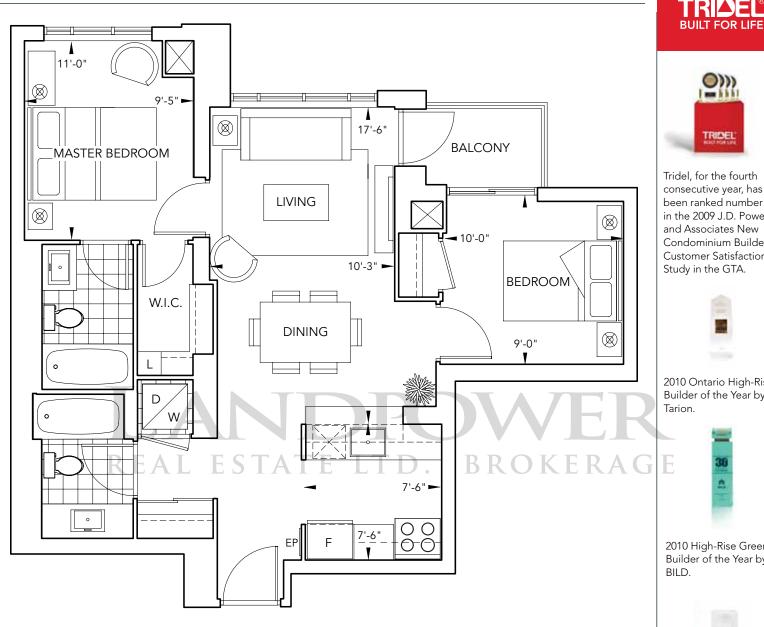

#### Suite 1E+D

1 Bedroom plus den Starting from \$270,000\* ~ 658 sq.ft.\*

Tentative Occupancy Fall/Winter 2013\*

зN

3RD FLOOR

28

FLOORS 4-12

Some features may vary by suite design. \*Prices and specifications subject to change without notice. Illustrations are artists' concepts. Sizes and specifications are subject to change without notice. Furniture is displayed for illustration purposes only and does not necessarily reflect the electrical plan for the suite. Suites are sold unfurnished. See sales representative for details. Tridel®, Tridel Built for Life®, and Tridel Built Green. Built For Life.® are registered trademarks of Tridel and used under license. ©Tridel 2010. All rights reserved. E. & O.E. August 5, 2010