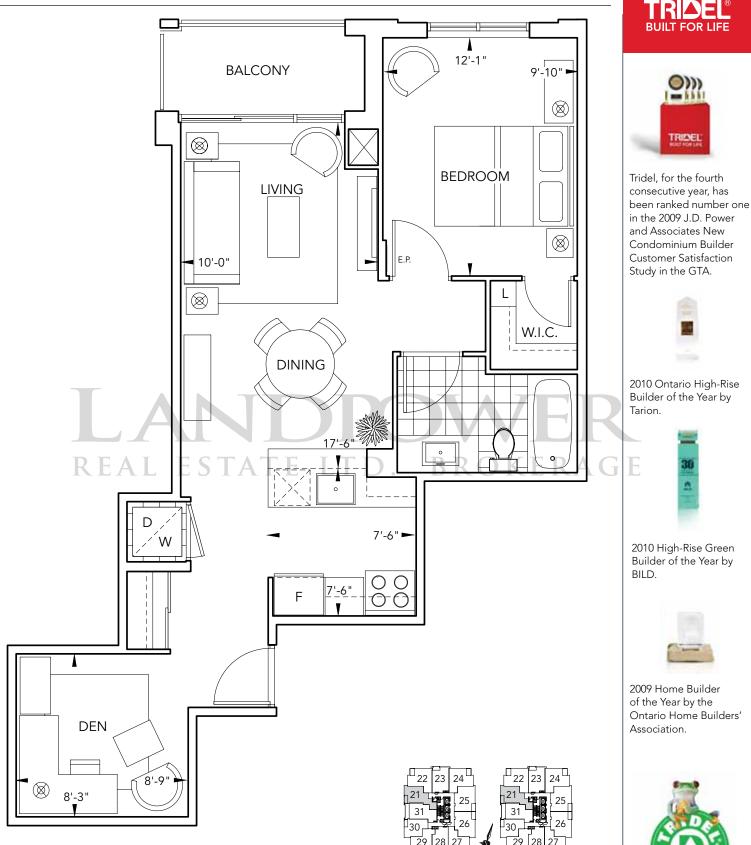

#### Suite 1D+D

1 Bedroom Starting from \$266,000\* ~ 641 sq.ft.\* Tentative Occupancy Fall/Winter 2013\*

Some features may vary by suite design. \*Prices and specifications subject to change without notice. Illustrations are artists' concepts. Sizes and specifications are subject to change without notice. Furniture is displayed for illustration purposes only and does not necessarily reflect the electrical plan for the suite. Suites are sold unfurnished. See sales representative for details. Tridel®, Tridel Built for Life®, and Tridel Built Green. Built For Life.® are registered trademarks of Tridel and used under license. ©Tridel 2010. All rights reserved. E. & O.E. August 5, 2010