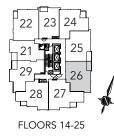

#### Suite 2C

2 Bedrooms Starting from \$354,000\* ~ 815 sq.ft.\* Tentative Occupancy Fall/Winter 2013\*

24

**FLOORS 14-25** 

25

22

Some features may vary by suite design. \*Prices and specifications subject to change without notice. Illustrations are artists' concepts. Sizes and specifications are subject to change without notice. Furniture is displayed for illustration purposes only and does not necessarily reflect the electrical plan for the suite. Suites are sold unfurnished. See sales representative for details. Tridel®, Tridel Built for Life®, and Tridel Built Green. Built For Life.® are registered trademarks of Tridel and used under license. ©Tridel 2010. All rights reserved. E. & O.E. August 5, 2010