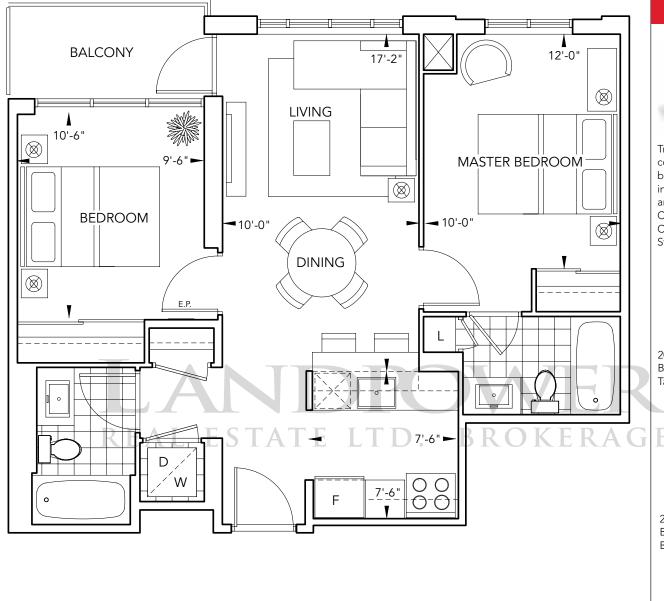

#### Suite 2D

2 Bedrooms Starting from \$372,000\* ~837 sq.ft.\* Tentative Occupancy Fall/Winter 2013\*

Tridel, for the fourth consecutive year, has been ranked number one in the 2009 J.D. Power and Associates New Condominium Builder Customer Satisfaction Study in the GTA.