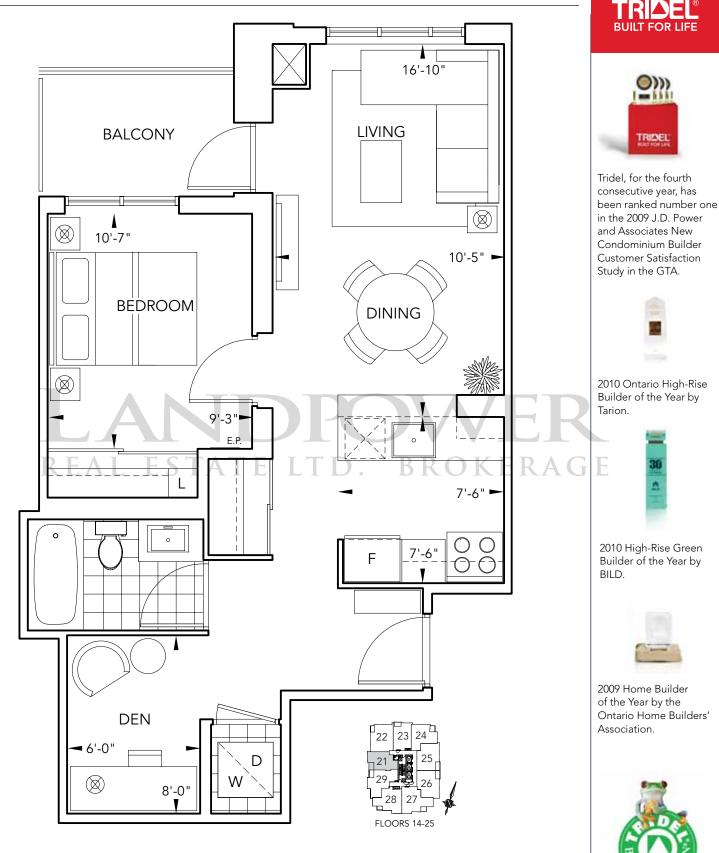

#### Suite 1F+D

1 Bedroom plus den Starting from \$275,000\* ~ 688 sq.ft.\*

Tentative Occupancy Fall/Winter 2013\*

Some features may vary by suite design. \*Prices and specifications subject to change without notice. Illustrations are artists' concepts. Sizes and specifications are subject to change without notice. Furniture is displayed for illustration purposes only and does not necessarily reflect the electrical plan for the suite. Suites are sold unfurnished. See sales representative for details. Tridel®, Tridel Built for Life®, and Tridel Built Green. Built For Life.® are registered trademarks of Tridel and used under license. ©Tridel 2010. All rights reserved. E. & O.E. August 5, 2010