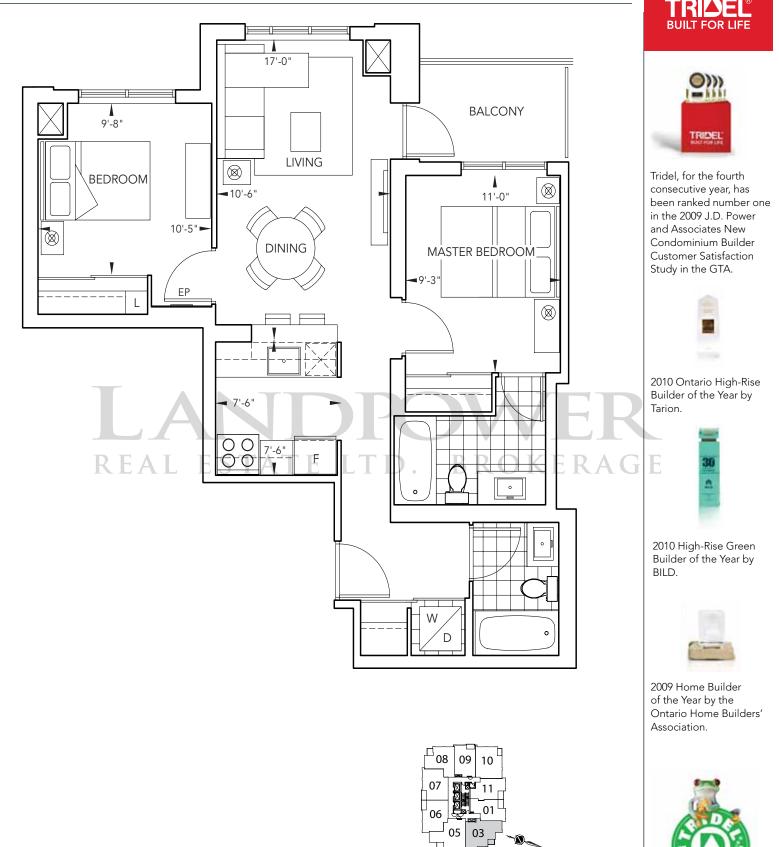

#### Suite Finishes

westvillage towertwo

Every suite comes with beautifully appointed features and finishing appointments:

Premium plank laminate, ceramic tile and plush green label
40 oz broadloom flooring
Contemporary designer kitchen
cabinetry
Square edge granite or engineered quartz counter top
with stainless steel ledge back sink and ceramic tile backsplash
ENERGY STAR® 17 cubic foot frost-free refrigerator in stainless
steel finish
Microwave in stainless steel finish
30 inch stove in
stainless steel finish
ENERGY STAR® high efficiency dishwasher in
stainless steel finish
Bathroom vanity cabinetry with cast granite
countertop complete with rectangular basin
Dual flush, low flow,
high performance toilet, low-flow faucets and high pressure, lowflow showerheads
Stacked front loading dryer and ENERGY
STAR® high efficiency, front loading washer
Personally encoded
suite intrusion alarm system with key pad and door contact,
connected to Concierge station
Individual metering of electricity,
heating, cooling and hot water consumption

Ventilator for energy savings, superior comfort and air quality

Tridel, for the fourth consecutive year, has been ranked number one in the 2009 J.D. Power and Associates New Condominium Builder Customer Satisfaction Study in the GTA.