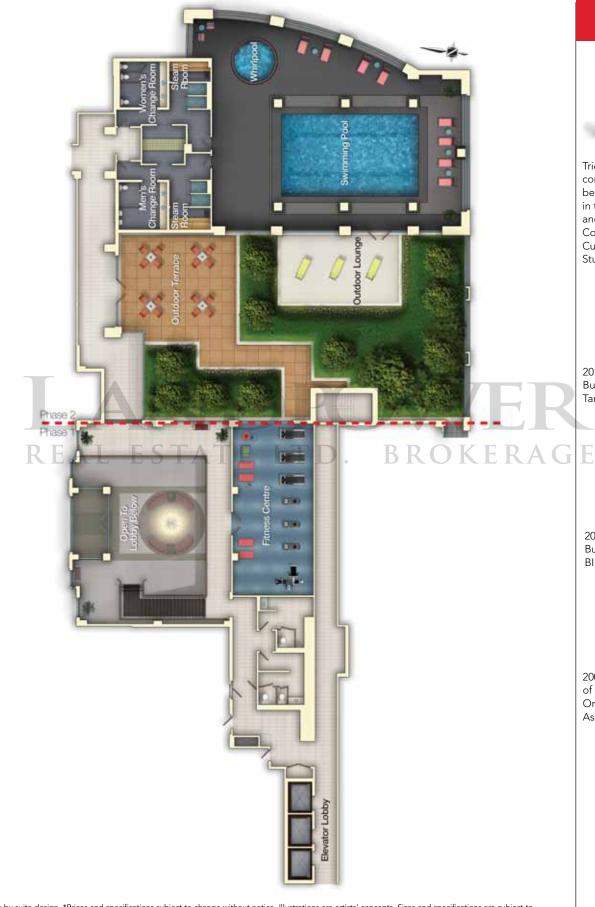

# Ground Level Amenity Plan

0

CALL.

Catering Kitchen

=

Elevator Lobby

Bai

Outdoor Terrac