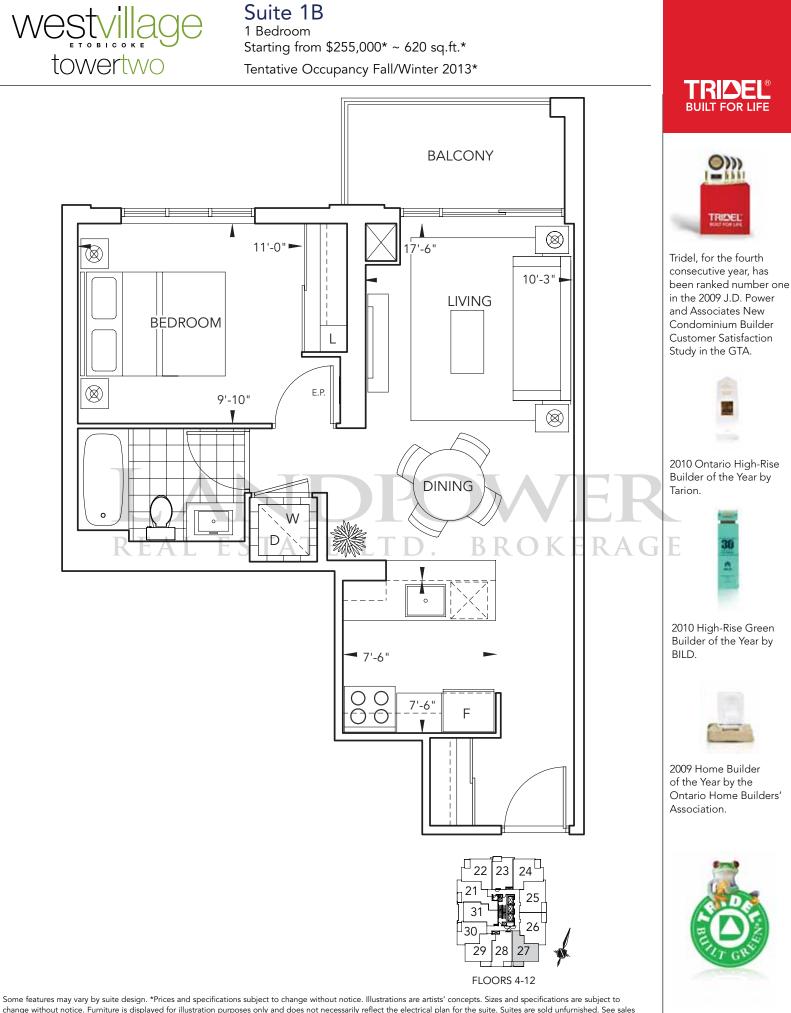

ademarks of Tridel and used under license. ©Tridel 2010. All rights reserved. E. & O.E. August 5, 2010



#### Suite 1A

1 Bedroom Starting from \$238,000\* ~ 558 sq.ft.\* Tentative Occupancy Fall/Winter 2013\*



Some features may vary by suite design. \*Prices and specifications subject to change without notice. Illustrations are artists' concepts. Sizes and specifications are subject to change without notice. Furniture is displayed for illustration purposes only and does not necessarily reflect the electrical plan for the suite. Suites are sold unfurnished. See sales representative for details. Tridel®, Tridel Built for Life®, and Tridel Built Green. Built For Life.® are registered trademarks of Tridel and used under license. ©Tridel 2010. All rights reserved. E. & O.E. August 5, 2010



Some features may vary by suite design. \*Prices and specifications subject to change without notice. Illustrations are artists' concepts. Sizes and specifications are subject to change without notice. Illustrations are artists' concepts. Sizes and specifications are subject to representative for details. Tridel®, Tridel Built for Life®, and Tridel Built Green. Built For Life.® are registered trademarks of Tridel and used under license. ©Tridel 2010. All rights reserved. E. & O.E. August 5, 2010



#### Suite 1C+D

1 Bedroom Starting from \$260,000\* ~ 640 sq.ft.\* Tentative Occupancy Fall/Winter 2013\*



Some features may vary by suite design. \*Prices and specifications subject to change without notice. Illustrations are artists' concepts. Sizes and specifications are subject to chang