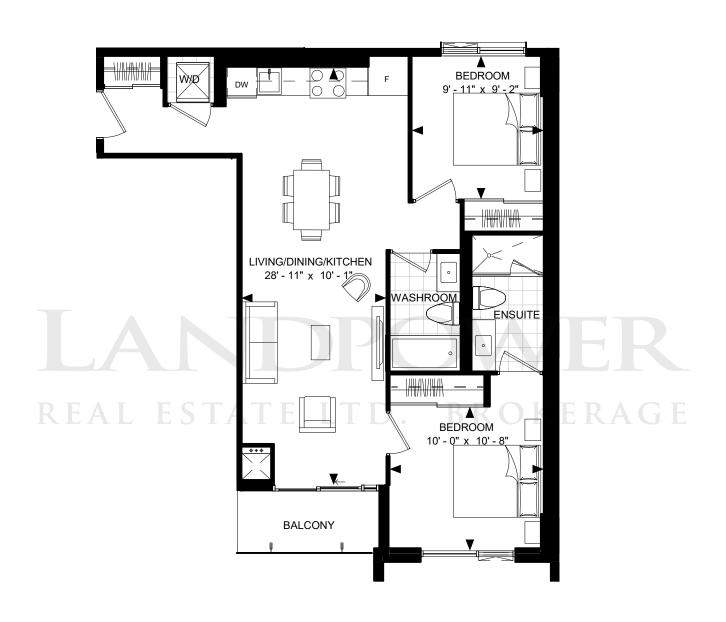

2





SUITE 2D-H (BF) SUITE AREA: 1,296 SF





SUITE 2D-J(BF) SUITE AREA: 1,326 SF



SUITE 2D-M **BIJOU** Used to be 3-G DRAFT 2019-03-01 **BALCONY** MASTER BEDROOM <sup>\_</sup>14' - 11" x 11' - 8" LIVING/DINING/KITCHEN 29' - 1" x 19' - 2" L DEN 9' - 2" x 12' - 8" BEDROOM CORRIDOR 12' - 3" x 13' - 6", **ENSUITE** W.I.C TERRACE AT FLOOR 10 ONLY 3 23 21 5 25 27 10 TERRACE SUITE 2D-M FLOOR 10-11 SUITE AREA: 1,661 SF Disclaimer: Materials, specifications & floor plans are subject to change without notice. All renderings are artist's conceptions.

All floor plans have approximate dimensions. Actual usable floor space may vary from the stated floor area. E.&O.E.

SUITE 2-A

SUITE 2-A SUITE AREA: 725 SF

**BIJOU** 

DRAFT 2019-02-11





SUITE 2-B

SUITE AREA: 733 SF

DRAFT 2019-02-11











SUITE 2-E SUITE AREA: 824 SF

## SUITE 2-G (COMBO)

## **BIJOU**

DRAFT 2019-02-11



SUITE 2-J

**BIJOU** 

DRAFT 2019-02-11





SUITE 2-J SUITE AREA: 936 SF



FLOOR 10

Disclaimer: Materials, specifications & floor plans are subject to change without notice. All renderings are artist's conceptions.

All floor plans have approximate dimensions. Actual usable floor space may vary from the stated floor area. E.&O.E.

NOT TO SCALE

SUITE 2-K BIJOU

DRAFT 2019-02-11





SUITE 2-K SUITE AREA: 982 SF

SUITE 2-L BIJOU

DRAFT 2019-02-11





SUITE 2-L SUITE AREA: 1,054 SF





SUITE 2-M SUITE AREA: 1,056 SF

SUITE 2-O BIJOU

DRAFT 2019-02-11





SUITE 2-O SUITE AREA: 1,133 SF

. \_\_\_\_\_

SUITE 2-P BIJOU

DRAFT 2019-02-11





SUITE 2-R

**BIJOU** 

Used to be 3-F

DRAFT 2019-03-01