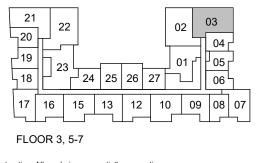

DRAFT 2019-02-11

SUITE 3-A

SUITE AREA: 831 SF

FLOOR 3, 5-7

SUITE 3-B BIJOU

DRAFT 2019-02-11

SUITE 3-B SUITE AREA: 1,255 SF

FLOOR PH