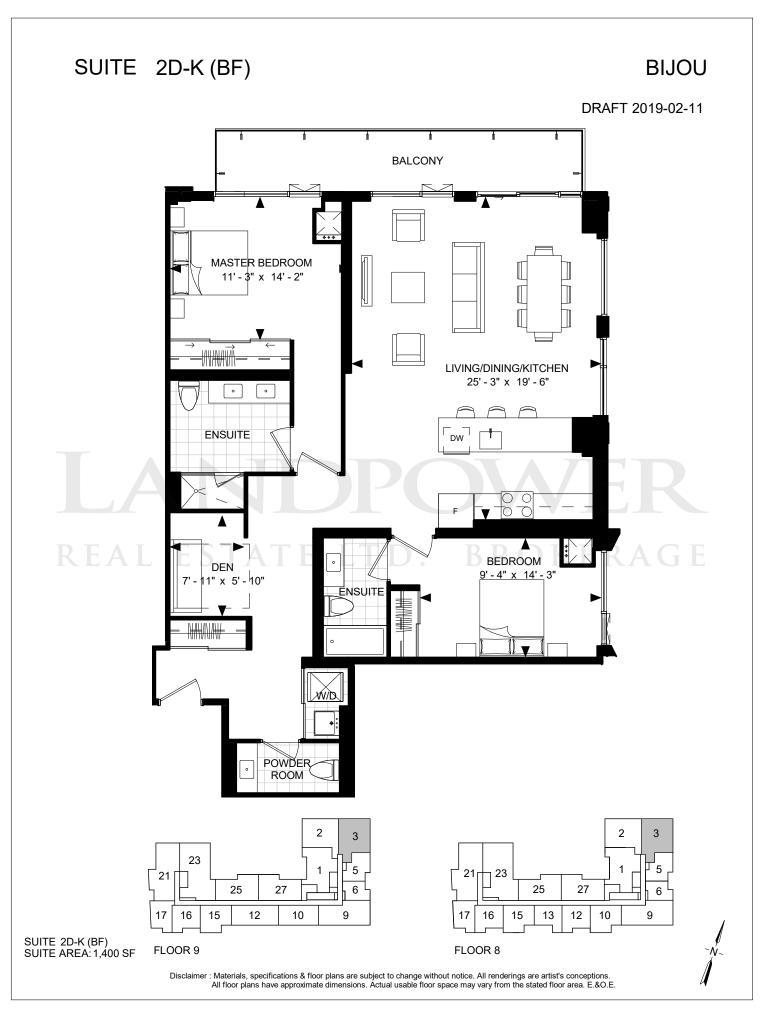

All floor plans have approximate dimensions. Actual usable floor space may vary from the stated floor area. E.&O.E.

SUITE 3-J(BF)

**BIJOU** 

DRAFT 2019-03-01

SUITE 2D-B

**BIJOU** 

DRAFT 2019-02-11

SUITE 2D-B SUITE AREA: 1,113 SF