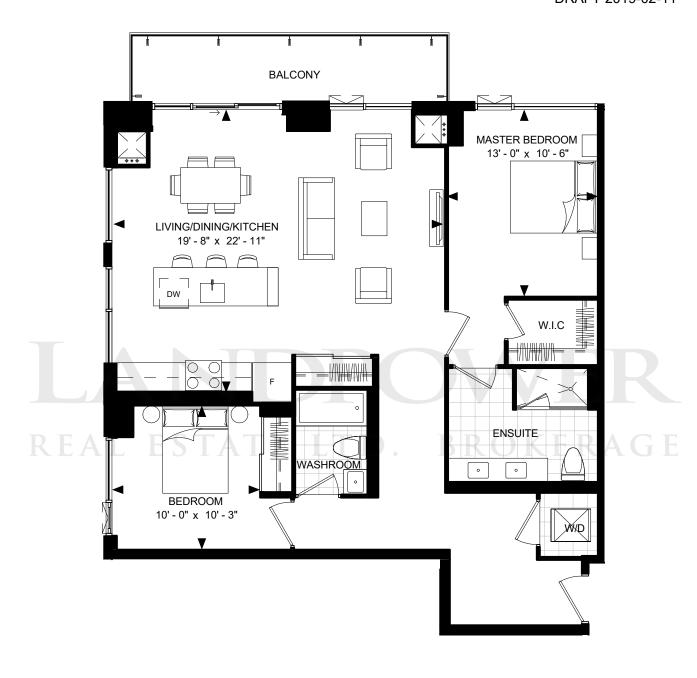

DRAFT 2019-02-11

SUITE 3-A

SUITE AREA: 831 SF

FLOOR 3, 5-7

SUITE 3-B BIJOU

DRAFT 2019-02-11

SUITE 3-B SUITE AREA: 1,255 SF

FLOOR PH