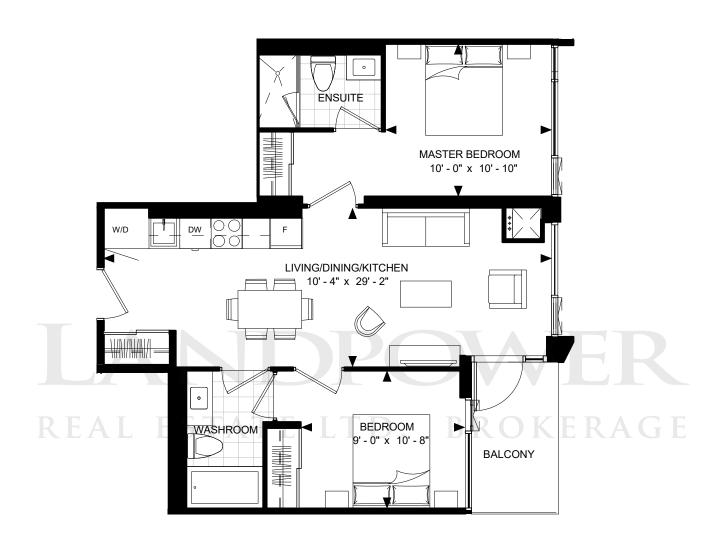

SUITE 3-C BIJOU

DRAFT 2019-03-01

REAL ESTATE LTD. BROKERAGE

SUITE 3-D BIJOU

SUITE 3-H **BIJOU** DRAFT 2019-02-11 **ENSUITE** MASTER BEDROOM 15' - 8" x 18' - 7" W.I.C DW LIVING/DINING/KITCHEN 32' - 5" x 20' - 7" POWDER ROOM \*\/A\/<del>\</del>A\/\ BEDROOM BEDROOM 9' 10" x 9' <sub>-</sub>- 9" x 11' - 2" **BALCONY** 3 5 10 SUITE 3-H SUITE AREA: 1,674 SF FLOOR PH & LPH Disclaimer: Materials, specifications & floor plans are subject to change without notice. All renderings are artist's conceptions.