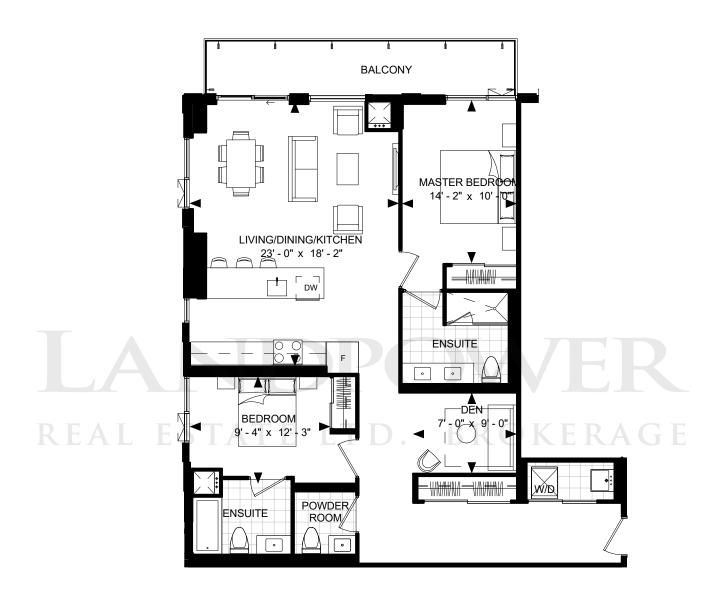

DRAFT 2019-02-11

SUITE 3-A

SUITE AREA: 831 SF

FLOOR 3, 5-7

SUITE 3-B BIJOU

DRAFT 2019-02-11

SUITE 3-B SUITE AREA: 1,255 SF

FLOOR PH