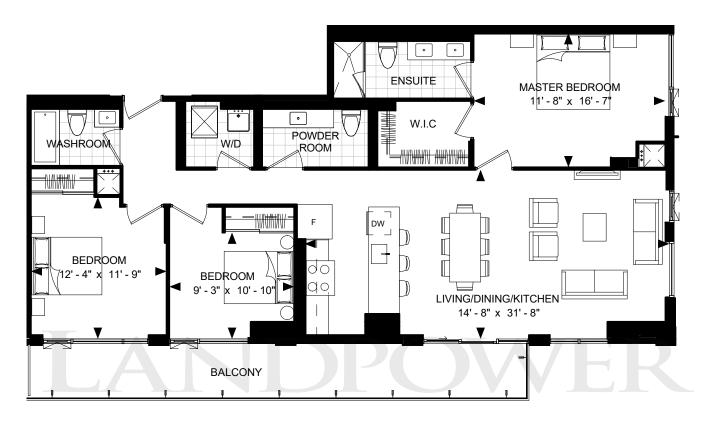

SUITE 3-C BIJOU

DRAFT 2019-03-01

REAL ESTATE LTD. BROKERAGE

SUITE 3-D BIJOU

SUITE 3-H **BIJOU** DRAFT 2019-02-11 **ENSUITE** MASTER BEDROOM 15' - 8" x 18' - 7" W.I.C DW LIVING/DINING/KITCHEN 32' - 5" x 20' - 7" POWDER ROOM \*\/A\/<del>\</del>A\/\ BEDROOM BEDROOM 9' 10" x 9' <sub>-</sub>- 9" x 11' - 2" **BALCONY** 3 5 10 SUITE 3-H SUITE AREA: 1,674 SF FLOOR PH & LPH Disclaimer: Materials, specifications & floor plans are subject to change without notice. All renderings are artist's conceptions.