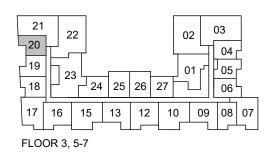

DRAFT 2019-02-11

SUITE 3-A

SUITE AREA: 831 SF

FLOOR 3, 5-7

SUITE 3-B BIJOU

DRAFT 2019-02-11

SUITE 3-B SUITE AREA: 1,255 SF

FLOOR PH