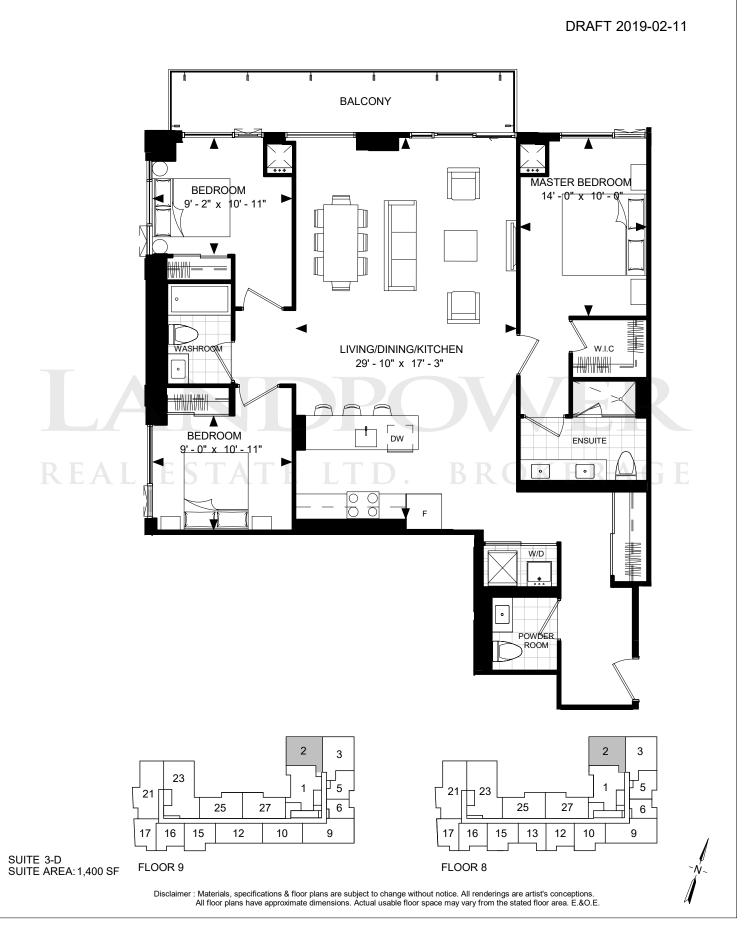

SUITE 3-C BIJOU

DRAFT 2019-03-01

REAL ESTATE LTD. BROKERAGE

SUITE 3-D BIJOU

SUITE 3-H **BIJOU** DRAFT 2019-02-11 **ENSUITE** MASTER BEDROOM 15' - 8" x 18' - 7" W.I.C DW LIVING/DINING/KITCHEN 32' - 5" x 20' - 7" POWDER ROOM \*\/A\/<del>\</del>A\/\ BEDROOM BEDROOM 9' 10" x 9' <sub>-</sub>- 9" x 11' - 2" **BALCONY** 3 5 10 SUITE 3-H SUITE AREA: 1,674 SF FLOOR PH & LPH Disclaimer: Materials, specifications & floor plans are subject to change without notice. All renderings are artist's conceptions.