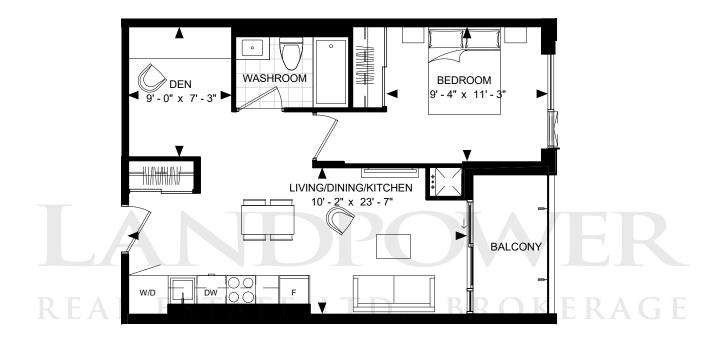

All floor plans have approximate dimensions. Actual usable floor space may vary from the stated floor area. E.&O.E.

SUITE 3-J(BF)

**BIJOU** 

DRAFT 2019-03-01

SUITE 2D-B

**BIJOU** 

DRAFT 2019-02-11

SUITE 2D-B SUITE AREA: 1,113 SF