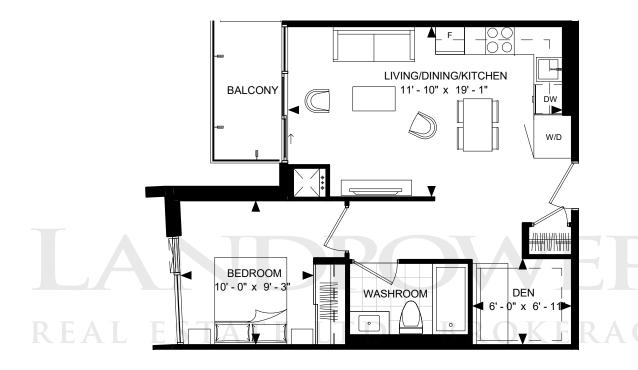

DRAFT 2019-02-11

SUITE 3-A

SUITE AREA: 831 SF

FLOOR 3, 5-7

SUITE 3-B BIJOU

DRAFT 2019-02-11

SUITE 3-B SUITE AREA: 1,255 SF

FLOOR PH