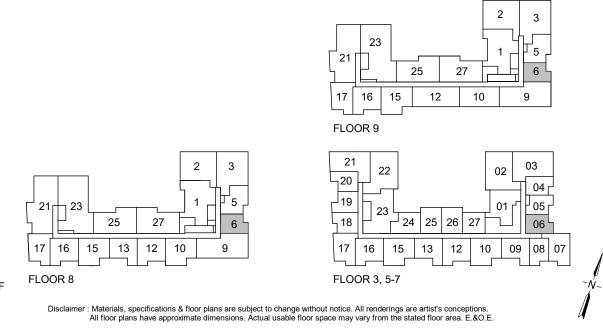

DRAFT 2019-02-11

SUITE 3-A

SUITE AREA: 831 SF

FLOOR 3, 5-7

SUITE 3-B BIJOU

DRAFT 2019-02-11

SUITE 3-B SUITE AREA: 1,255 SF

FLOOR PH