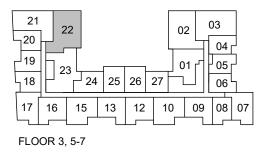

DRAFT 2019-02-11

SUITE 3-A

SUITE AREA: 831 SF

FLOOR 3, 5-7

SUITE 3-B BIJOU

DRAFT 2019-02-11

SUITE 3-B SUITE AREA: 1,255 SF

FLOOR PH