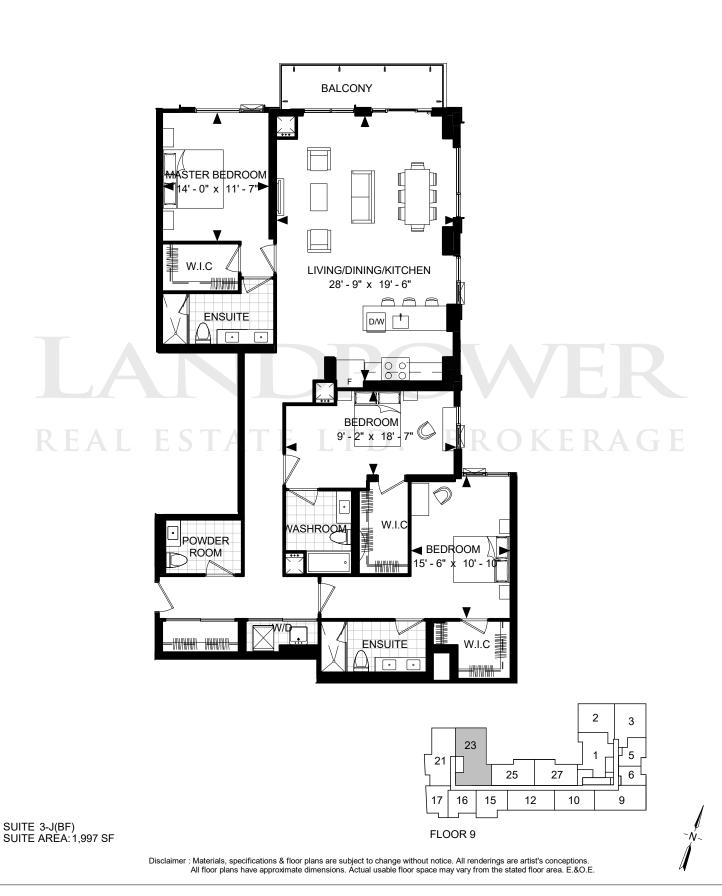

All floor plans have approximate dimensions. Actual usable floor space may vary from the stated floor area. E.&O.E.

SUITE 3-J(BF)

**BIJOU** 

DRAFT 2019-03-01

SUITE 2D-B

**BIJOU** 

DRAFT 2019-02-11

SUITE 2D-B SUITE AREA: 1,113 SF