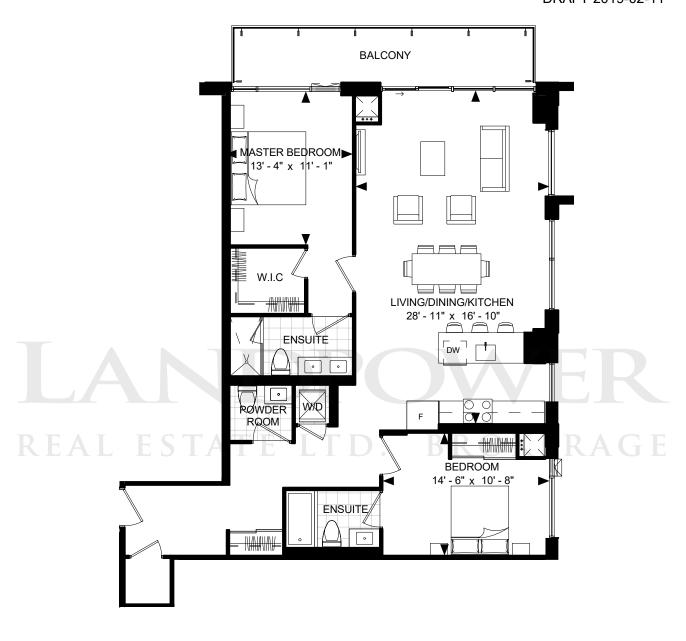

3-D BIJOU



SUITE 3-H **BIJOU** DRAFT 2019-02-11 **ENSUITE** MASTER BEDROOM 15' - 8" x 18' - 7" W.I.C DW LIVING/DINING/KITCHEN 32' - 5" x 20' - 7" POWDER ROOM \*\/A\/<del>\</del>A\/\ BEDROOM BEDROOM 9' 10" x 9' <sub>-</sub>- 9" x 11' - 2" **BALCONY** 3 5 10 SUITE 3-H SUITE AREA: 1,674 SF FLOOR PH & LPH Disclaimer: Materials, specifications & floor plans are subject to change without notice. All renderings are artist's conceptions.

All floor plans have approximate dimensions. Actual usable floor space may vary from the stated floor area. E.&O.E.

SUITE 3-J(BF)

**BIJOU** 

DRAFT 2019-03-01





SUITE 2D-B

**BIJOU** 

DRAFT 2019-02-11





SUITE 2D-B SUITE AREA: 1,113 SF



SUITE 2D-E

DRAFT 2019-02-11

**BIJOU** 





SUITE 2D-E SUITE AREA: 1,273 SF

SUITE 2D-F BIJOU

DRAFT 2019-02-11





SUITE 2D-F SUITE AREA: 1,290 SF





SUITE 2D-G SUITE AREA: 1,292





SUITE 2D-H (BF) SUITE AREA: 1,296 SF





SUITE 2D-J(BF) SUITE AREA: 1,326 SF



SUITE 2D-M **BIJOU** Used to be 3-G DRAFT 2019-03-01 **BALCONY** MASTER BEDROOM <sup>\_</sup>14' - 11" x 11' - 8" LIVING/DINING/KITCHEN 29' - 1" x 19' - 2" L DEN 9' - 2" x 12' - 8" BEDROOM CORRIDOR 12' - 3" x 13' - 6", **ENSUITE** W.I.C TERRACE AT FLOOR 10 ONLY 3 23 21 5 25 27 10 TERRACE SUITE 2D-M FLOOR 10-11 SUITE AREA: 1,661 SF Disclaimer: Materials, specifications & floor plans are subject to change without notice. All renderings are artist's conceptions.

All floor plans have approximate dimensions. Actual usable floor space may vary from the stated floor area. E.&O.E.

SUITE 2-A

SUITE 2-A SUITE AREA: 725 SF

**BIJOU** 

DRAFT 201