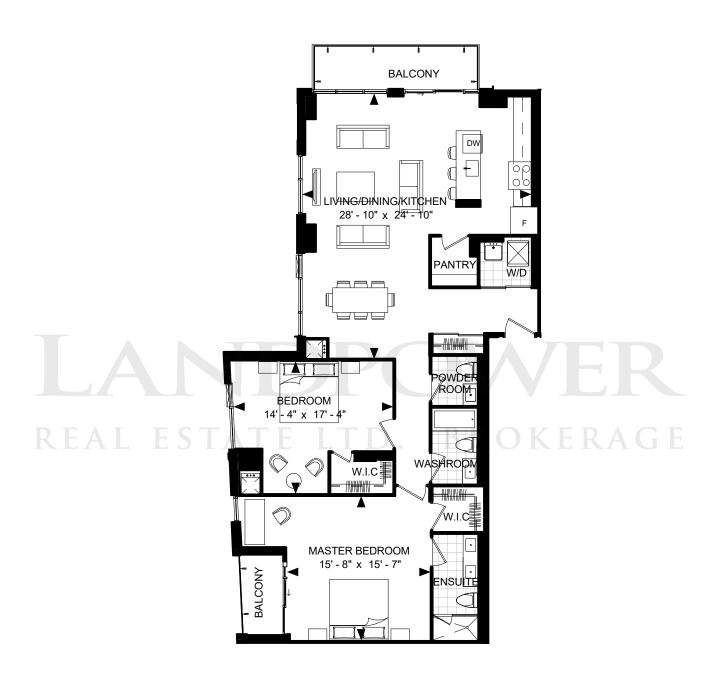

DRAFT 2019-02-11

SUITE 2-L SUITE AREA: 1,054 SF

SUITE 2-M SUITE AREA: 1,056 SF

SUITE 2-O BIJOU

DRAFT 2019-02-11

SUITE 2-O SUITE AREA: 1,133 SF

. \_\_\_\_\_

SUITE 2-P BIJOU