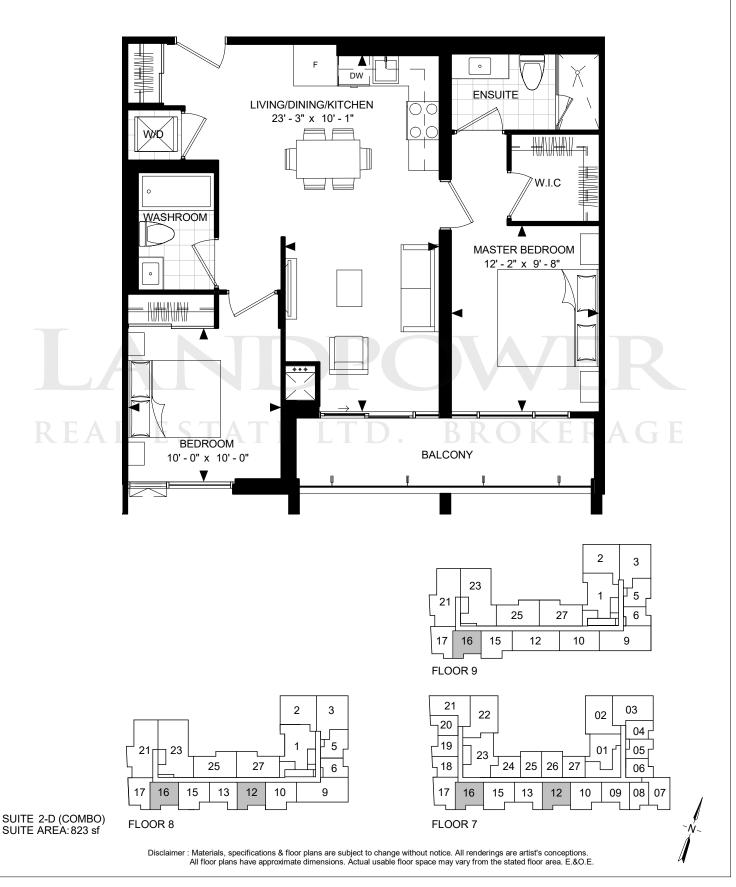

292





SUITE 2D-H (BF) SUITE AREA: 1,296 SF





SUITE 2D-J(BF) SUITE AREA: 1,326 SF



SUITE 2D-M **BIJOU** Used to be 3-G DRAFT 2019-03-01 **BALCONY** MASTER BEDROOM <sup>\_</sup>14' - 11" x 11' - 8" LIVING/DINING/KITCHEN 29' - 1" x 19' - 2" L DEN 9' - 2" x 12' - 8" BEDROOM CORRIDOR 12' - 3" x 13' - 6", **ENSUITE** W.I.C TERRACE AT FLOOR 10 ONLY 3 23 21 5 25 27 10 TERRACE SUITE 2D-M FLOOR 10-11 SUITE AREA: 1,661 SF Disclaimer: Materials, specifications & floor plans are subject to change without notice. All renderings are artist's conceptions.

All floor plans have approximate dimensions. Actual usable floor space may vary from the stated floor area. E.&O.E.

SUITE 2-A

SUITE 2-A SUITE AREA: 725 SF

**BIJOU** 

DRAFT 2019-02-11





SUITE 2-B

SUITE AREA: 733 SF

DRAFT 2019-02-11











SUITE 2-E SUITE AREA: 824 SF

## SUITE 2-G (COMBO)

## **BIJOU**

DRAFT 2019-02-11



SUITE 2-J

**BIJOU** 

DRAFT 2019-02-11





SUITE 2-J SUITE AREA: 936 SF



FLOOR 10

Disclaimer: Materials, specifications & floor plans are subject to change without notice. All renderings are artist's conceptions.

All floor plans have approximate dimensions. Actual usable floor space may vary from the stated floor area. E.&O.E.

NOT TO SCALE

SUITE 2-K BIJOU

DRAFT 2019-02-11





SUITE 2-K SUITE AREA: 982 SF

SUITE 2-L BIJOU

DRAFT 2019-02-11





SUITE 2-L SUITE AREA: 1,054 SF





SUITE 2-M SUITE AREA: 1,056 SF

SUITE 2-O BIJOU

DRAFT 2019-02-11





SUITE 2-O SUITE AREA: 1,133 SF

. \_\_\_\_\_

SUITE 2-P BIJOU

DRAFT 2019-02-11





SUITE 2-R

**BIJOU** 

Used to be 3-F

DRAFT 2019-03-01