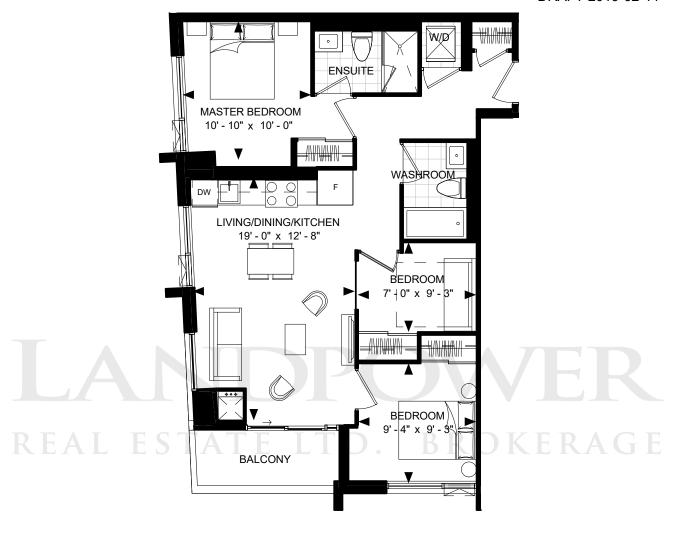

SUITE 3-C BIJOU

DRAFT 2019-03-01

REAL ESTATE LTD. BROKERAGE

SUITE 3-D BIJOU

SUITE 3-H **BIJOU** DRAFT 2019-02-11 **ENSUITE** MASTER BEDROOM 15' - 8" x 18' - 7" W.I.C DW LIVING/DINING/KITCHEN 32' - 5" x 20' - 7" POWDER ROOM \*\/A\/<del>\</del>A\/\ BEDROOM BEDROOM 9' 10" x 9' <sub>-</sub>- 9" x 11' - 2" **BALCONY** 3 5 10 SUITE 3-H SUITE AREA: 1,674 SF FLOOR PH & LPH Disclaimer: Materials, specifications & floor plans are subject to change without notice. All renderings are artist's conceptions.