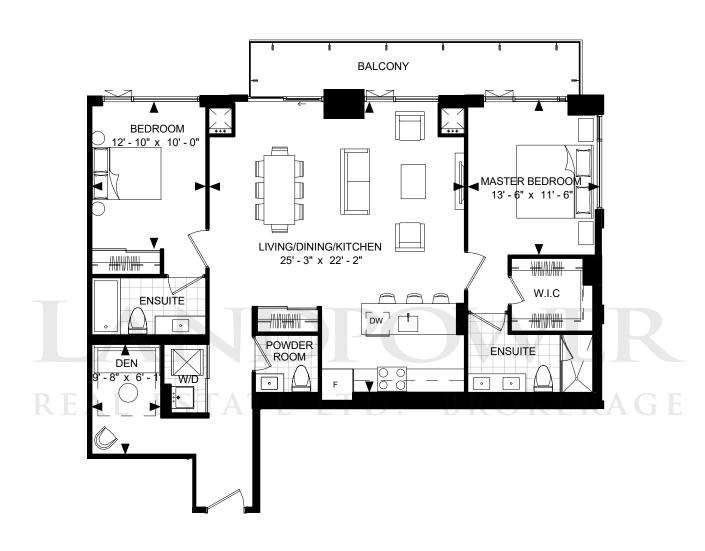

DRAFT 2019-02-11

SUITE 3-A

SUITE AREA: 831 SF

FLOOR 3, 5-7

SUITE 3-B BIJOU

DRAFT 2019-02-11

SUITE 3-B SUITE AREA: 1,255 SF

FLOOR PH