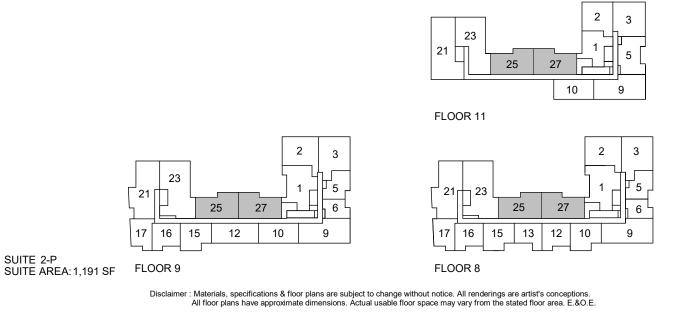

DRAFT 2019-02-11

SUITE 2-L SUITE AREA: 1,054 SF

SUITE 2-M SUITE AREA: 1,056 SF

SUITE 2-O BIJOU

DRAFT 2019-02-11

SUITE 2-O SUITE AREA: 1,133 SF

. \_\_\_\_\_

SUITE 2-P BIJOU