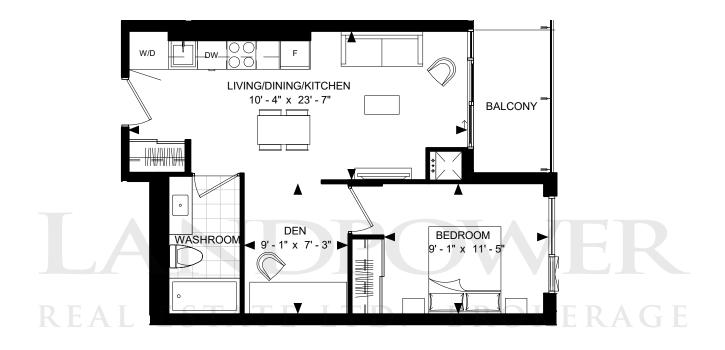

SUITE 1D1-A SUITE AREA: 538 SF

SUITE 1D1-B SUITE AREA: 552 SF

SUITE 1D1-C SUITE AREA: 559 SF

SUITE 1D1-D SUITE AREA: 562 SF

SUITE 1D1-E(BF) SUITE AREA: 574 SF

SUITE 1D1-F

BIJOU

DRAFT 2019-02-11

SUITE 1D1-F SUITE AREA: 576 SF

SUITE 1D1-F1 SUITE AREA: 560 SF

SUITE 1D1-G

**BIJOU** 

DRAFT 2019-02-11

SUITE 1D1-G SUITE AREA: 577 SF

SUITE 3-A

**BIJOU** 