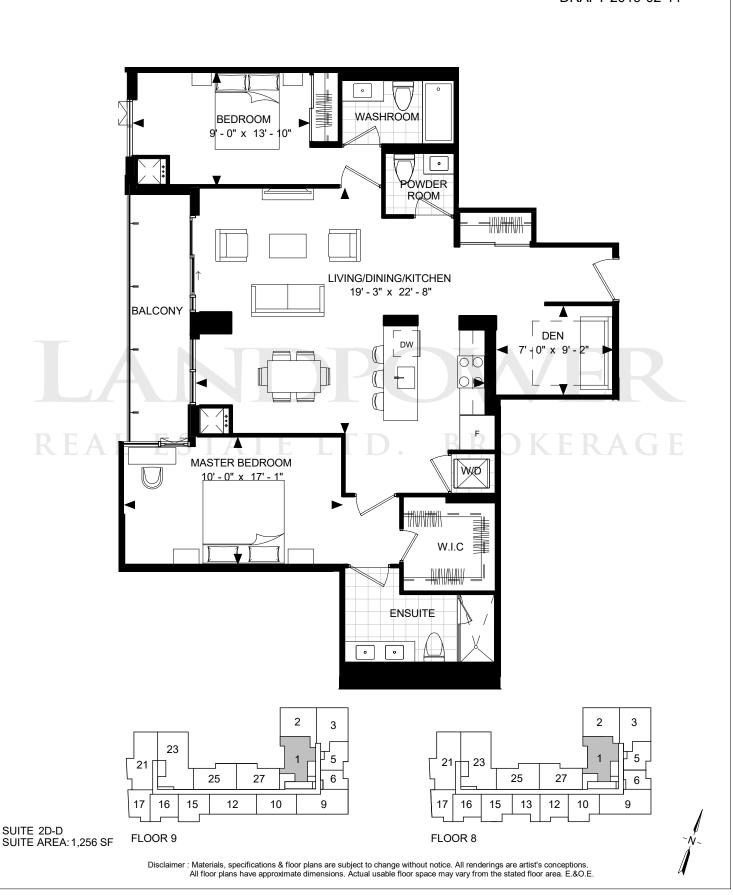

SUITE 2D-H (BF) SUITE AREA: 1,296 SF

SUITE 2D-J(BF) SUITE AREA: 1,326 SF

SUITE 2D-M **BIJOU** Used to be 3-G DRAFT 2019-03-01 **BALCONY** MASTER BEDROOM <sup>\_</sup>14' - 11" x 11' - 8" LIVING/DINING/KITCHEN 29' - 1" x 19' - 2" L DEN 9' - 2" x 12' - 8" BEDROOM CORRIDOR 12' - 3" x 13' - 6", **ENSUITE** W.I.C TERRACE AT FLOOR 10 ONLY 3 23 21 5 25 27 10 TERRACE SUITE 2D-M FLOOR 10-11 SUITE AREA: 1,661 SF Disclaimer: Materials, specifications & floor plans are subject to change without notice. All renderings are artist's conceptions.