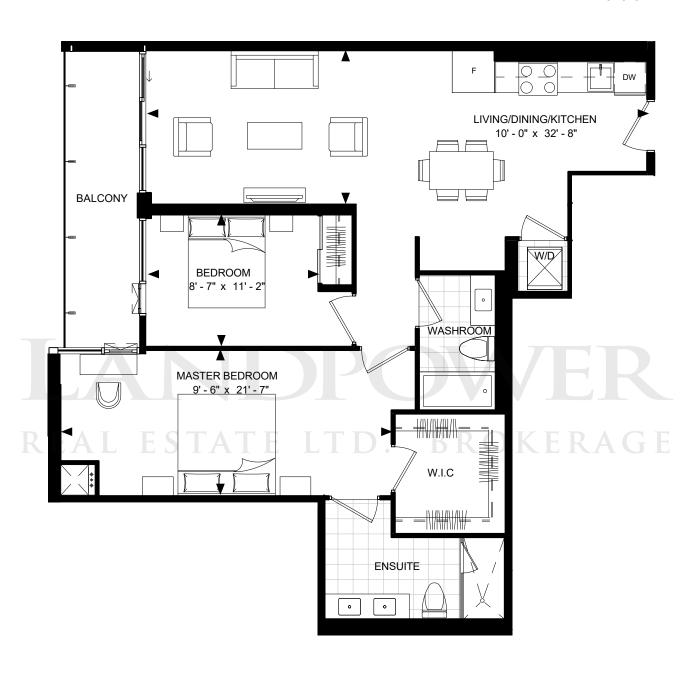

SUITE 3-C BIJOU

DRAFT 2019-03-01

REAL ESTATE LTD. BROKERAGE

SUITE 3-D BIJOU

SUITE 3-H **BIJOU** DRAFT 2019-02-11 **ENSUITE** MASTER BEDROOM 15' - 8" x 18' - 7" W.I.C DW LIVING/DINING/KITCHEN 32' - 5" x 20' - 7" POWDER ROOM \*\/A\/<del>\</del>A\/\ BEDROOM BEDROOM 9' 10" x 9' <sub>-</sub>- 9" x 11' - 2" **BALCONY** 3 5 10 SUITE 3-H SUITE AREA: 1,674 SF FLOOR PH & LPH Disclaimer: Materials, specifications & floor plans are subject to change without notice. All renderings are artist's conceptions.