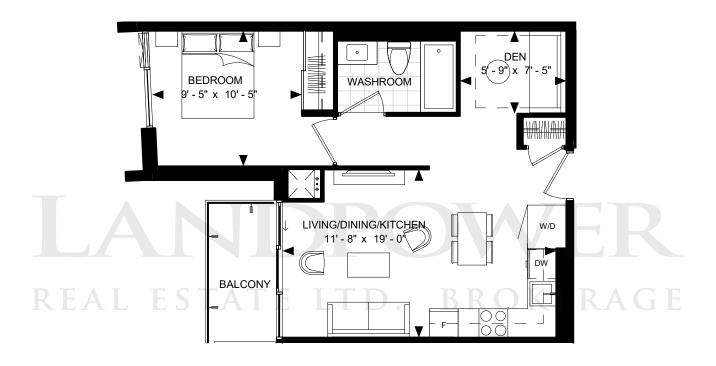

All floor plans have approximate dimensions. Actual usable floor space may vary from the stated floor area. E.&O.E.

SUITE 2-A

SUITE 2-A SUITE AREA: 725 SF

**BIJOU** 

DRAFT 2019-02-11

SUITE 2-B

SUITE AREA: 733 SF

DRAFT 2019-02-11

SUITE 2-E SUITE AREA: 824 SF