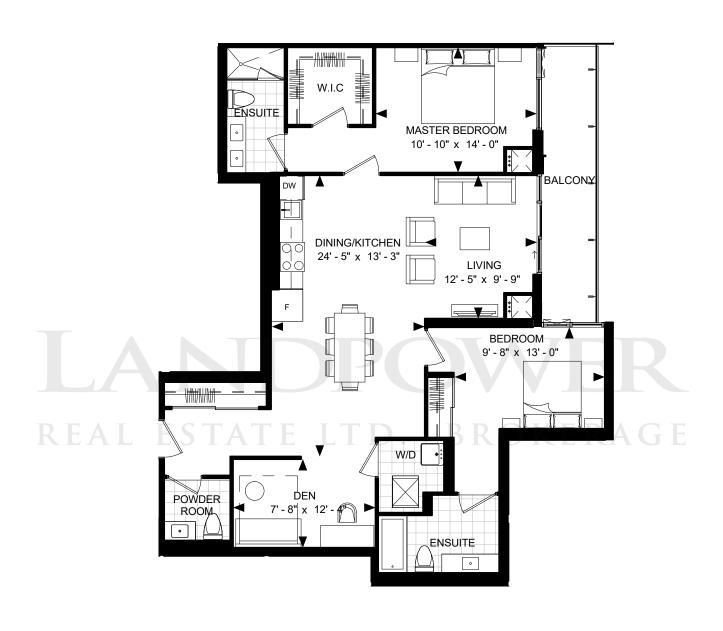

DRAFT 2019-02-11

SUITE 3-A

SUITE AREA: 831 SF

FLOOR 3, 5-7

SUITE 3-B BIJOU

DRAFT 2019-02-11

SUITE 3-B SUITE AREA: 1,255 SF

FLOOR PH