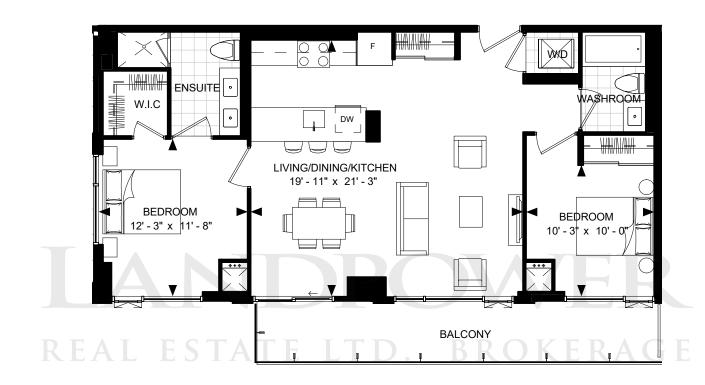

019-03-01 **BALCONY** MASTER BEDROOM <sup>\_</sup>14' - 11" x 11' - 8" LIVING/DINING/KITCHEN 29' - 1" x 19' - 2" L DEN 9' - 2" x 12' - 8" BEDROOM CORRIDOR 12' - 3" x 13' - 6", **ENSUITE** W.I.C TERRACE AT FLOOR 10 ONLY 3 23 21 5 25 27 10 TERRACE SUITE 2D-M FLOOR 10-11 SUITE AREA: 1,661 SF Disclaimer: Materials, specifications & floor plans are subject to change without notice. All renderings are artist's conceptions.

All floor plans have approximate dimensions. Actual usable floor space may vary from the stated floor area. E.&O.E.

SUITE 2-A

SUITE 2-A SUITE AREA: 725 SF

**BIJOU** 

DRAFT 2019-02-11





SUITE 2-B

SUITE AREA: 733 SF

DRAFT 2019-02-11











SUITE 2-E SUITE AREA: 824 SF

## SUITE 2-G (COMBO)

## **BIJOU**

DRAFT 2019-02-11



SUITE 2-J

**BIJOU** 

DRAFT 2019-02-11





SUITE 2-J SUITE AREA: 936 SF



FLOOR 10

Disclaimer: Materials, specifications & floor plans are subject to change without notice. All renderings are artist's conceptions.

All floor plans have approximate dimensions. Actual usable floor space may vary from the stated floor area. E.&O.E.

NOT TO SCALE

SUITE 2-K BIJOU

DRAFT 2019-02-11





SUITE 2-K SUITE AREA: 982 SF

SUITE 2-L BIJOU

DRAFT 2019-02-11





SUITE 2-L SUITE AREA: 1,054 SF





SUITE 2-M SUITE AREA: 1,056 SF

SUITE 2-O BIJOU

DRAFT 2019-02-11





SUITE 2-O SUITE AREA: 1,133 SF

. \_\_\_\_\_

SUITE 2-P BIJOU

DRAFT 2019-02-11





SUITE 2-R

**BIJOU** 

Used to be 3-F

DRAFT 2019-03-01





SUITE 2-R SUITE AREA: 1,585 SF