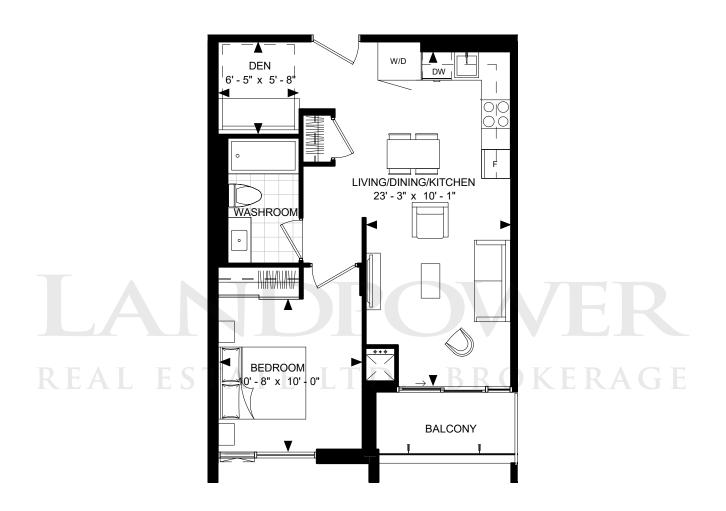

SUITE 1D1-A SUITE AREA: 538 SF





SUITE 1D1-B SUITE AREA: 552 SF





SUITE 1D1-C SUITE AREA: 559 SF





SUITE 1D1-D SUITE AREA: 562 SF





SUITE 1D1-E(BF) SUITE AREA: 574 SF

SUITE 1D1-F

BIJOU

DRAFT 2019-02-11





SUITE 1D1-F SUITE AREA: 576 SF





SUITE 1D1-F1 SUITE AREA: 560 SF

SUITE 1D1-G

**BIJOU** 

DRAFT 2019-02-11





SUITE 1D1-G SUITE AREA: 577 SF

SUITE 3-A

**BIJOU** 

DRAFT 2019-02-11







SUITE 3-A

SUITE AREA: 831 SF

FLOOR 3, 5-7

SUITE 3-B BIJOU

DRAFT 2019-02-11





SUITE 3-B SUITE AREA: 1,255 SF

FLOOR PH

SUITE 3-C BIJOU

DRAFT 2019-03-01



REAL ESTATE LTD. BROKERAGE



SUITE 3-D BIJOU



SUITE 3-H **BIJOU** DRAFT 2019-02-11 **ENSUITE** MASTER BEDROOM 15' - 8" x 18' - 7" W.I.C DW LIVING/DINING/KITCHEN 32' - 5" x 20' - 7" POWDER ROOM \*\/A\/<del>\</del>A\/\ BEDROOM BEDROOM 9' 10" x 9' <sub>-</sub>- 9" x 11' - 2" **BALCONY** 3 5 10 SUITE 3-H SUITE AREA: 1,674 SF FLOOR PH & LPH Disclaimer: Materials, specifications & floor plans are subject to change without notice. All ren