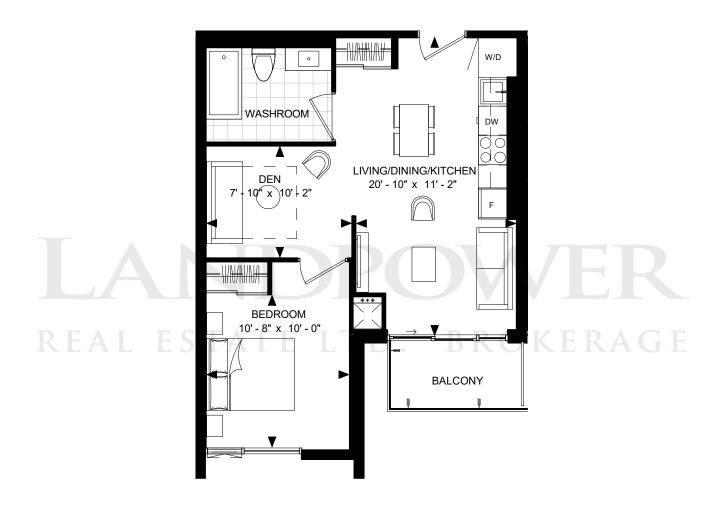

SUITE 3-C BIJOU

DRAFT 2019-03-01

REAL ESTATE LTD. BROKERAGE

SUITE 3-D BIJOU

SUITE 3-H **BIJOU** DRAFT 2019-02-11 **ENSUITE** MASTER BEDROOM 15' - 8" x 18' - 7" W.I.C DW LIVING/DINING/KITCHEN 32' - 5" x 20' - 7" POWDER ROOM \*\/A\/<del>\</del>A\/\ BEDROOM BEDROOM 9' 10" x 9' <sub>-</sub>- 9" x 11' - 2" **BALCONY** 3 5 10 SUITE 3-H SUITE AREA: 1,674 SF FLOOR PH & LPH Disclaimer: Materials, specifications & floor plans are subject to change without notice. All renderings are artist's conceptions.