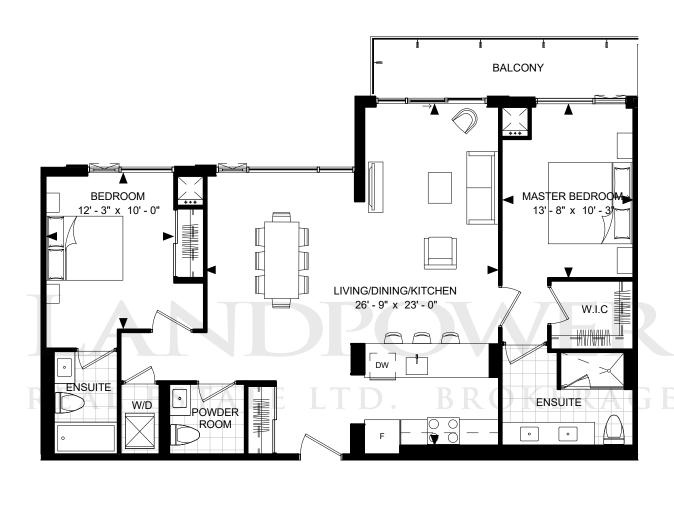

SUITE 2D-H (BF) SUITE AREA: 1,296 SF

SUITE 2D-J(BF) SUITE AREA: 1,326 SF

SUITE 2D-M **BIJOU** Used to be 3-G DRAFT 2019-03-01 **BALCONY** MASTER BEDROOM <sup>\_</sup>14' - 11" x 11' - 8" LIVING/DINING/KITCHEN 29' - 1" x 19' - 2" L DEN 9' - 2" x 12' - 8" BEDROOM CORRIDOR 12' - 3" x 13' - 6", **ENSUITE** W.I.C TERRACE AT FLOOR 10 ONLY 3 23 21 5 25 27 10 TERRACE SUITE 2D-M FLOOR 10-11 SUITE AREA: 1,661 SF Disclaimer: Materials, specifications & floor plans are subject to change without notice. All renderings are artist's conceptions.