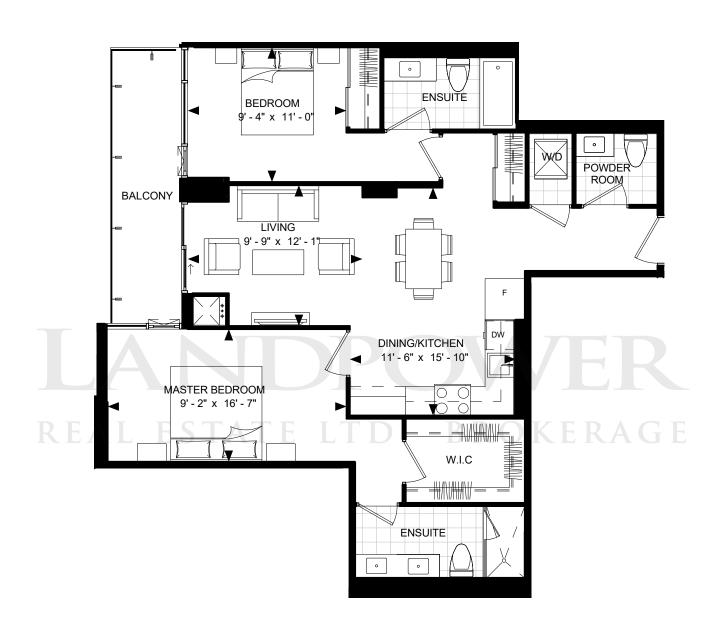

SUITE 2D-H (BF) SUITE AREA: 1,296 SF

SUITE 2D-J(BF) SUITE AREA: 1,326 SF

SUITE 2D-M **BIJOU** Used to be 3-G DRAFT 2019-03-01 **BALCONY** MASTER BEDROOM <sup>\_</sup>14' - 11" x 11' - 8" LIVING/DINING/KITCHEN 29' - 1" x 19' - 2" L DEN 9' - 2" x 12' - 8" BEDROOM CORRIDOR 12' - 3" x 13' - 6", **ENSUITE** W.I.C TERRACE AT FLOOR 10 ONLY 3 23 21 5 25 27 10 TERRACE SUITE 2D-M FLOOR 10-11 SUITE AREA: 1,661 SF Disclaimer: Materials, specifications & floor plans are subject to change without notice. All renderings are artist's conceptions.