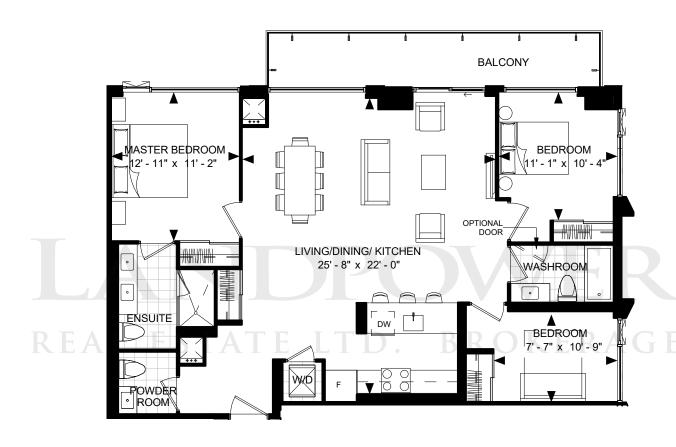

SUITE 2D-H (BF) SUITE AREA: 1,296 SF

SUITE 2D-J(BF) SUITE AREA: 1,326 SF

SUITE 2D-M **BIJOU** Used to be 3-G DRAFT 2019-03-01 **BALCONY** MASTER BEDROOM <sup>\_</sup>14' - 11" x 11' - 8" LIVING/DINING/KITCHEN 29' - 1" x 19' - 2" L DEN 9' - 2" x 12' - 8" BEDROOM CORRIDOR 12' - 3" x 13' - 6", **ENSUITE** W.I.C TERRACE AT FLOOR 10 ONLY 3 23 21 5 25 27 10 TERRACE SUITE 2D-M FLOOR 10-11 SUITE AREA: 1,661 SF Disclaimer: Materials, specifications & floor plans are subject to change without notice. All renderings are artist's conceptions.