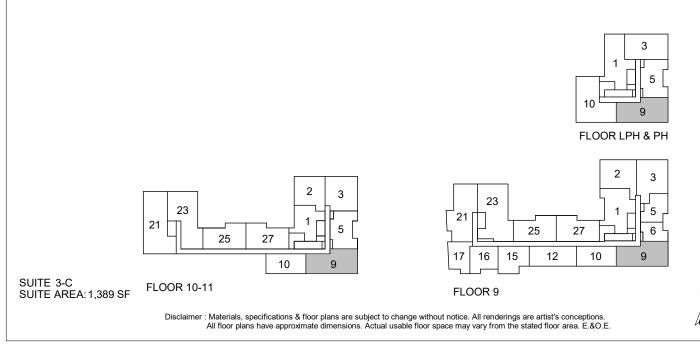

SUITE 3-C BIJOU

DRAFT 2019-03-01

REAL ESTATE LTD. BROKERAGE

SUITE 3-D BIJOU

SUITE 3-H **BIJOU** DRAFT 2019-02-11 **ENSUITE** MASTER BEDROOM 15' - 8" x 18' - 7" W.I.C DW LIVING/DINING/KITCHEN 32' - 5" x 20' - 7" POWDER ROOM \*\/A\/<del>\</del>A\/\ BEDROOM BEDROOM 9' 10" x 9' <sub>-</sub>- 9" x 11' - 2" **BALCONY** 3 5 10 SUITE 3-H SUITE AREA: 1,674 SF FLOOR PH & LPH Disclaimer: Materials, specifications & floor plans are subject to change without notice. All renderings are artist's conceptions.