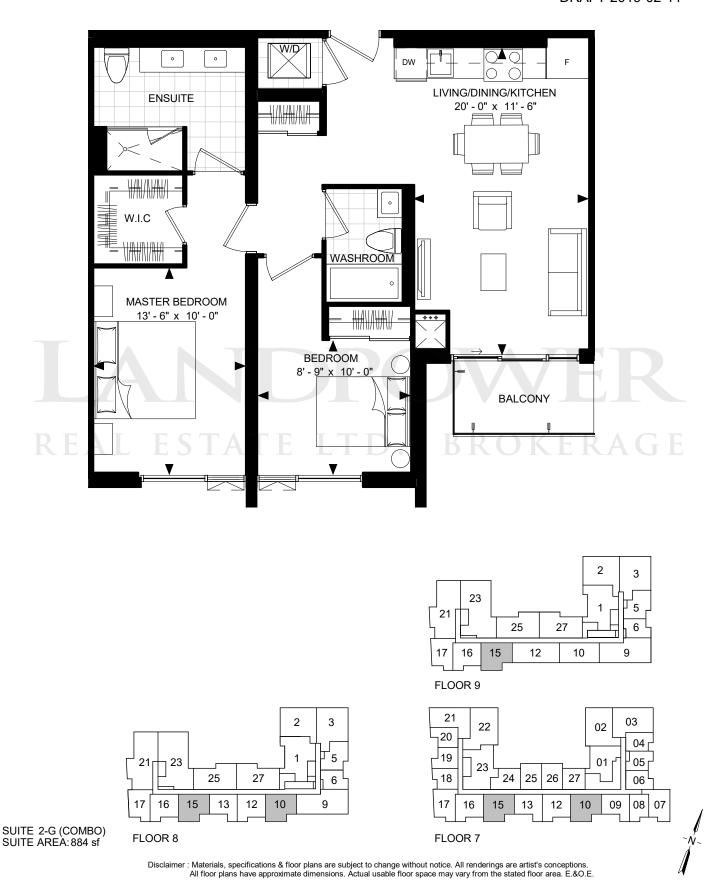

SUITE 2D-E

DRAFT 2019-02-11

**BIJOU** 

SUITE 2D-E SUITE AREA: 1,273 SF

SUITE 2D-F BIJOU

DRAFT 2019-02-11

SUITE 2D-F SUITE AREA: 1,290 SF

SUITE 2D-G SUITE AREA: 1,292