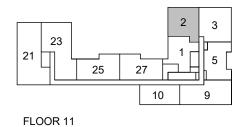

SUITE 2D-H (BF) SUITE AREA: 1,296 SF

SUITE 2D-J(BF) SUITE AREA: 1,326 SF

SUITE 2D-M **BIJOU** Used to be 3-G DRAFT 2019-03-01 **BALCONY** MASTER BEDROOM <sup>\_</sup>14' - 11" x 11' - 8" LIVING/DINING/KITCHEN 29' - 1" x 19' - 2" L DEN 9' - 2" x 12' - 8" BEDROOM CORRIDOR 12' - 3" x 13' - 6", **ENSUITE** W.I.C TERRACE AT FLOOR 10 ONLY 3 23 21 5 25 27 10 TERRACE SUITE 2D-M FLOOR 10-11 SUITE AREA: 1,661 SF Disclaimer: Materials, specifications & floor plans are subject to change without notice. All renderings are artist's conceptions.