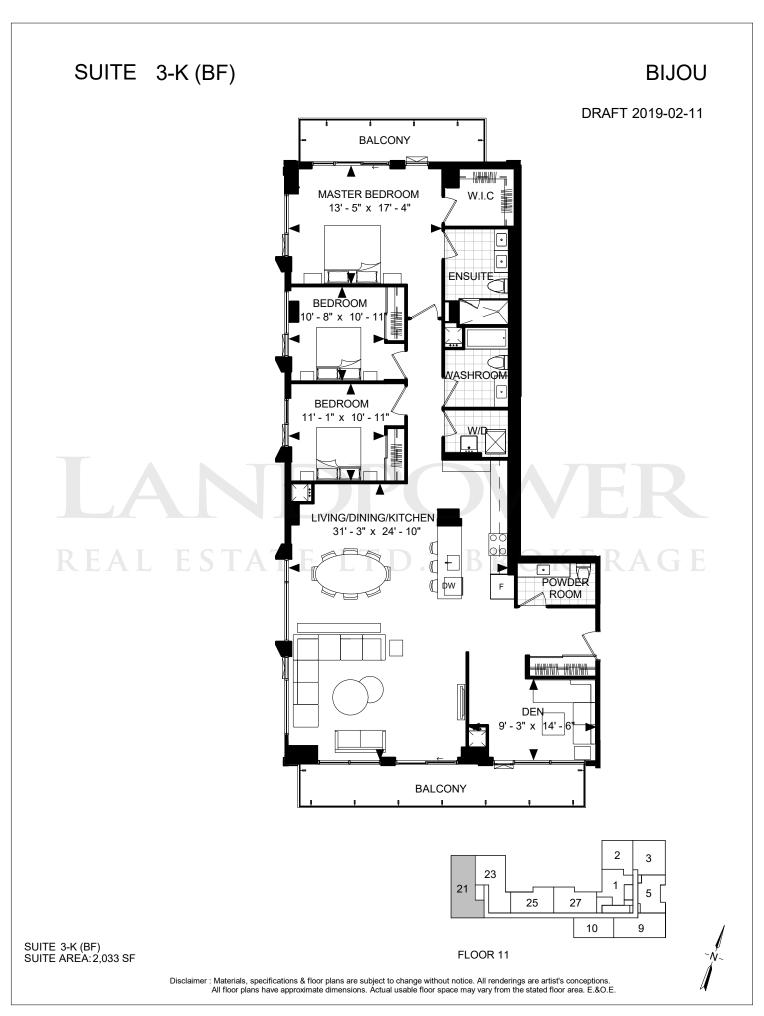

All floor plans have approximate dimensions. Actual usable floor space may vary from the stated floor area. E.&O.E.

SUITE 3-J(BF)

**BIJOU** 

DRAFT 2019-03-01

SUITE 2D-B

**BIJOU** 

DRAFT 2019-02-11

SUITE 2D-B SUITE AREA: 1,113 SF