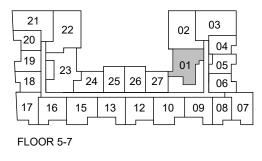

DRAFT 2019-02-11

SUITE 3-A

SUITE AREA: 831 SF

FLOOR 3, 5-7

SUITE 3-B BIJOU

DRAFT 2019-02-11

SUITE 3-B SUITE AREA: 1,255 SF

FLOOR PH