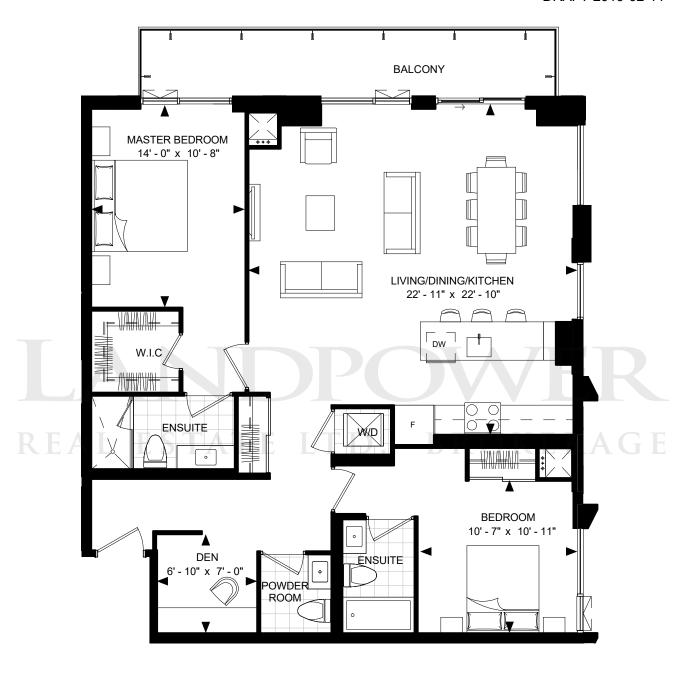

All floor plans have approximate dimensions. Actual usable floor space may vary from the stated floor area. E.&O.E.

SUITE 3-J(BF)

**BIJOU** 

DRAFT 2019-03-01

SUITE 2D-B

**BIJOU** 

DRAFT 2019-02-11

SUITE 2D-B SUITE AREA: 1,113 SF