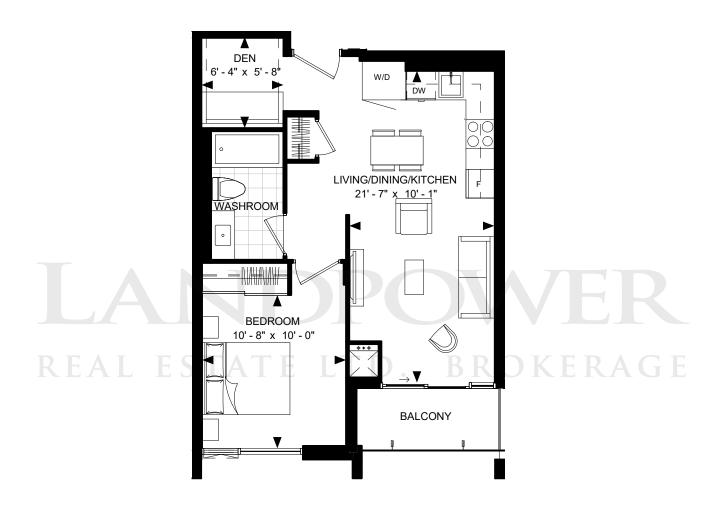

DRAFT 2019-02-11

SUITE 3-A

SUITE AREA: 831 SF

FLOOR 3, 5-7

SUITE 3-B BIJOU

DRAFT 2019-02-11

SUITE 3-B SUITE AREA: 1,255 SF

FLOOR PH