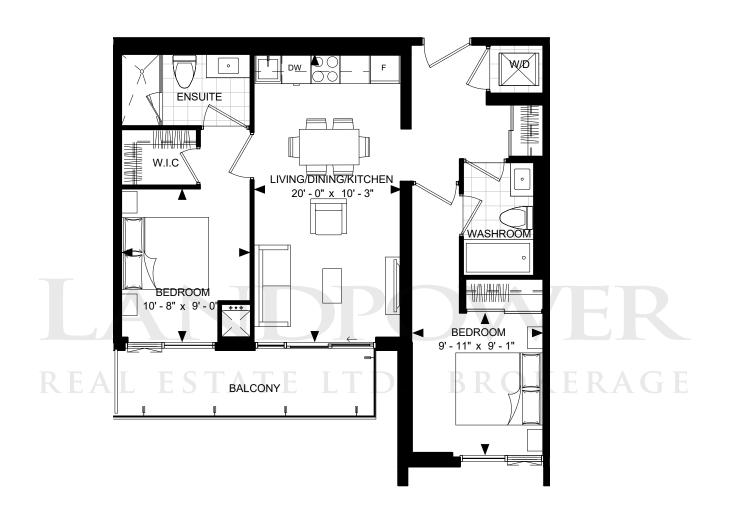

SUITE 2D-H (BF) SUITE AREA: 1,296 SF

SUITE 2D-J(BF) SUITE AREA: 1,326 SF

SUITE 2D-M **BIJOU** Used to be 3-G DRAFT 2019-03-01 **BALCONY** MASTER BEDROOM <sup>\_</sup>14' - 11" x 11' - 8" LIVING/DINING/KITCHEN 29' - 1" x 19' - 2" L DEN 9' - 2" x 12' - 8" BEDROOM CORRIDOR 12' - 3" x 13' - 6", **ENSUITE** W.I.C TERRACE AT FLOOR 10 ONLY 3 23 21 5 25 27 10 TERRACE SUITE 2D-M FLOOR 10-11 SUITE AREA: 1,661 SF Disclaimer: Materials, specifications & floor plans are subject to change without notice. All renderings are artist's conceptions.