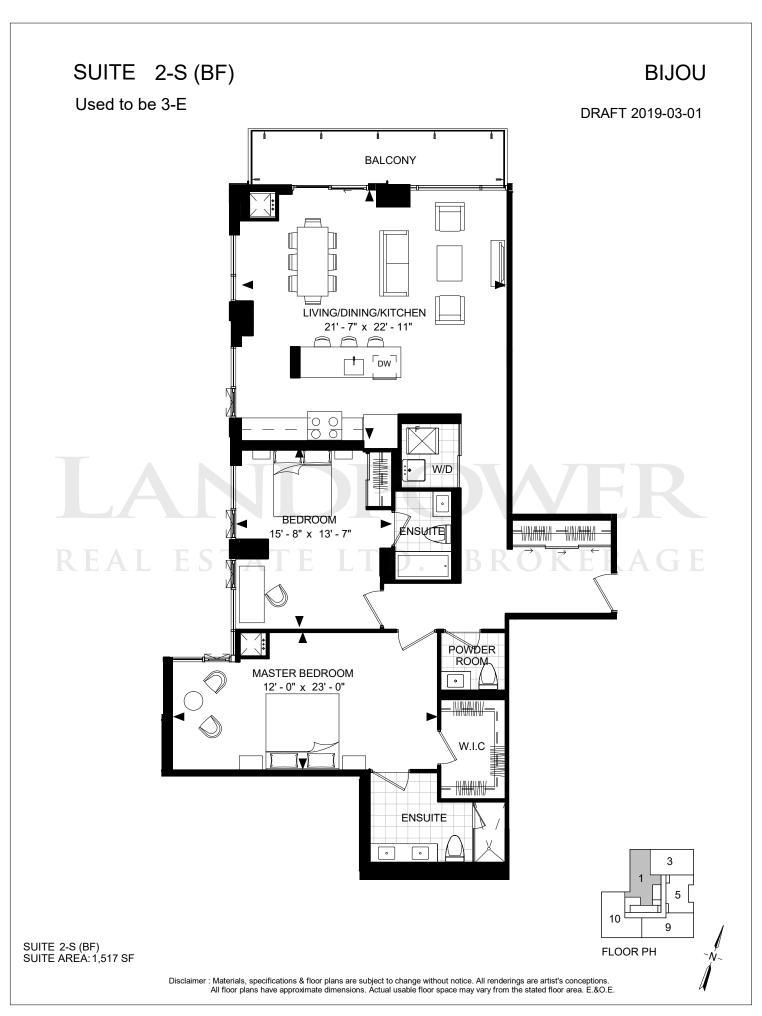

SUITE 3-C BIJOU

DRAFT 2019-03-01

REAL ESTATE LTD. BROKERAGE

SUITE 3-D BIJOU

SUITE 3-H **BIJOU** DRAFT 2019-02-11 **ENSUITE** MASTER BEDROOM 15' - 8" x 18' - 7" W.I.C DW LIVING/DINING/KITCHEN 32' - 5" x 20' - 7" POWDER ROOM \*\/A\/<del>\</del>A\/\ BEDROOM BEDROOM 9' 10" x 9' <sub>-</sub>- 9" x 11' - 2" **BALCONY** 3 5 10 SUITE 3-H SUITE AREA: 1,674 SF FLOOR PH & LPH Disclaimer: Materials, specifications & floor plans are subject to change without notice. All renderings are artist's conceptions.