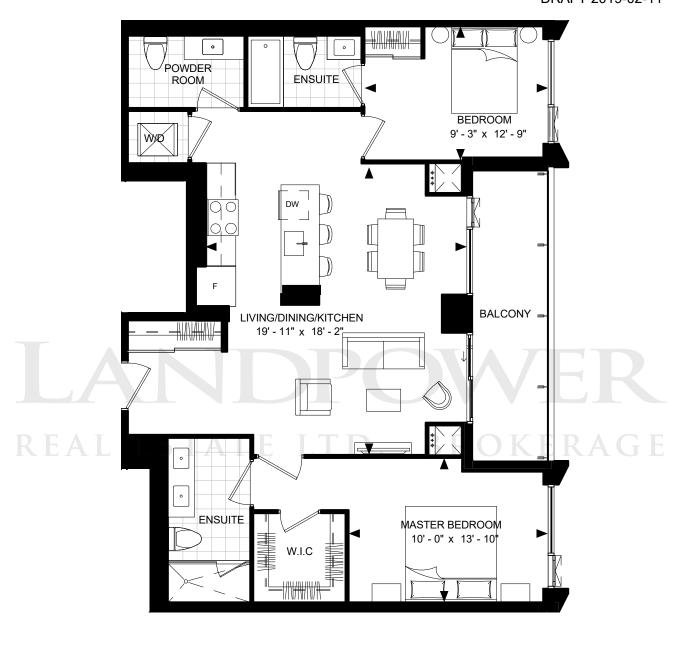

SUITE 2D-H (BF) SUITE AREA: 1,296 SF

SUITE 2D-J(BF) SUITE AREA: 1,326 SF

SUITE 2D-M **BIJOU** Used to be 3-G DRAFT 2019-03-01 **BALCONY** MASTER BEDROOM <sup>\_</sup>14' - 11" x 11' - 8" LIVING/DINING/KITCHEN 29' - 1" x 19' - 2" L DEN 9' - 2" x 12' - 8" BEDROOM CORRIDOR 12' - 3" x 13' - 6", **ENSUITE** W.I.C TERRACE AT FLOOR 10 ONLY 3 23 21 5 25 27 10 TERRACE SUITE 2D-M FLOOR 10-11 SUITE AREA: 1,661 SF Disclaimer: Materials, specifications & floor plans are subject to change without notice. All renderings are artist's conceptions.