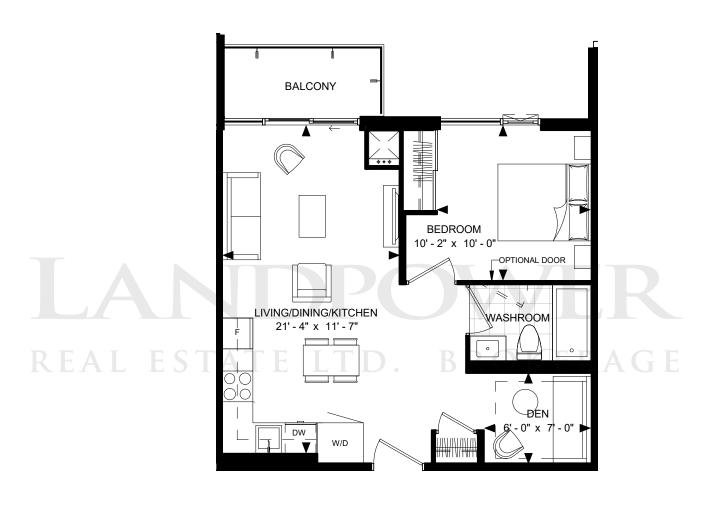

DRAFT 2019-02-11

SUITE 2-R

**BIJOU** 

Used to be 3-F

DRAFT 2019-03-01

SUITE 2-R SUITE AREA: 1,585 SF