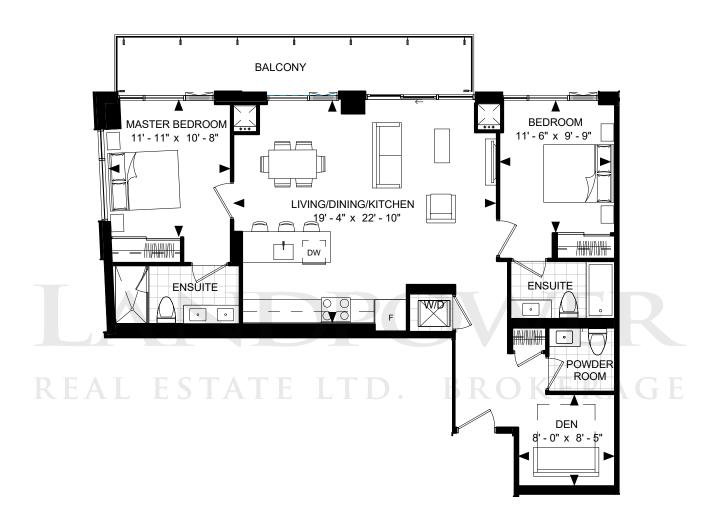

SUITE 3-B BIJOU

DRAFT 2019-02-11





SUITE 3-B SUITE AREA: 1,255 SF

FLOOR PH

SUITE 3-C BIJOU

DRAFT 2019-03-01



REAL ESTATE LTD. BROKERAGE



SUITE 3-D BIJOU



SUITE 3-H **BIJOU** DRAFT 2019-02-11 **ENSUITE** MASTER BEDROOM 15' - 8" x 18' - 7" W.I.C DW LIVING/DINING/KITCHEN 32' - 5" x 20' - 7" POWDER ROOM \*\/A\/<del>\</del>A\/\ BEDROOM BEDROOM 9' 10" x 9' <sub>-</sub>- 9" x 11' - 2" **BALCONY** 3 5 10 SUITE 3-H SUITE AREA: 1,674 SF FLOOR PH & LPH Disclaimer: Materials, specifications & floor plans are subject to change without notice. All renderings are artist's conceptions.

All floor plans have approximate dimensions. Actual usable floor space may vary from the stated floor area. E.&O.E.

SUITE 3-J(BF)

**BIJOU** 

DRAFT 2019-03-01





SUITE 2D-B

**BIJOU** 

DRAFT 2019-02-11





SUITE 2D-B SUITE AREA: 1,113 SF



SUITE 2D-E

DRAFT 2019-02-11

**BIJOU** 





SUITE 2D-E SUITE AREA: 1,273 SF

SUITE 2D-F BIJOU

DRAFT 2019-02-11





SUITE 2D-F SUITE AREA: 1,290 SF





SUITE 2D-G SUITE AREA: 1,292





SUITE 2D-H (BF) SUITE AREA: 1,296 SF





SUITE 2D-J(BF) SUITE AREA: 1,326 SF



SUITE 2D-M **BIJOU** Used to be 3-G DRAFT 2019-03-01 **BALCONY** MASTER BEDROOM <sup>\_</sup>14' - 11" x 11' - 8" LIVING/DINING/KITCHEN 29' - 1" x 19' - 2" L DEN 9' - 2" x 12' - 8" BEDROOM CORRIDOR 12' - 3" x 13' - 6", **ENSUITE** W.I.C TERRACE AT FLOOR 10 ONLY 3 23 21 5 25 27 10 TERRACE SUITE 2D-M FLOOR 10-11 SUITE AREA: 1,661 SF Disclaimer: Materials, specifications & floor plans are subject to change without notice. All renderings are artist's conceptions.

All floor plans have appr