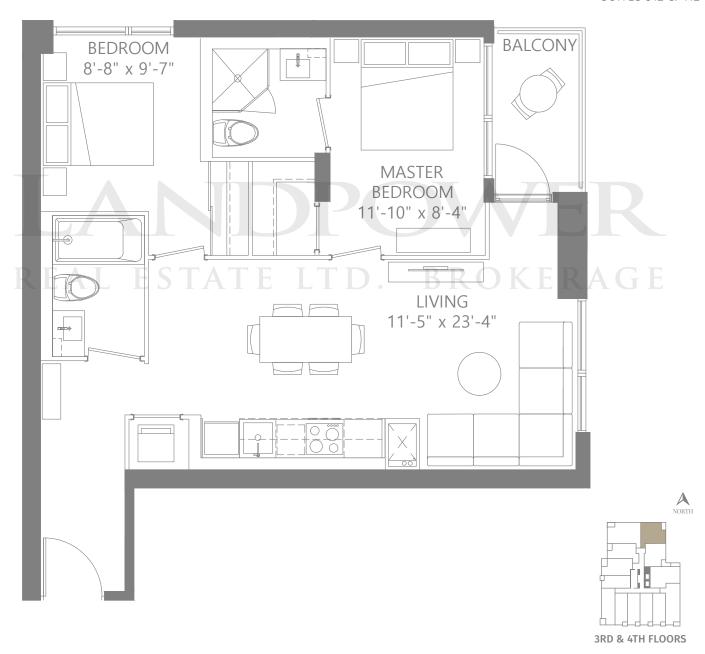

# 3 BEDROOM + DEN

1325 SQ. FT. LIVING

+ 315 SQ. FT. PATIO + 45 SQ. FT. BALCONY

SUITE 107



































### 1 BEDROOM

**580 SQ. FT. LIVING** + 35 SQ. FT. BALCONY SUITES 905, 1005 & 1105





























# 1 BEDROOM + DEN

650 SQ. FT. LIVING

+ 62 SQ. FT. BALCONY

SUITES 309 & 409















# 1 BEDROOM + DEN

710 SQ. FT. LIVING

+ 46 SQ. FT. BALCONY

SUITES 310 & 410















# 2 BEDROOM

750 SQ. FT. LIVING

+ 45 SQ. FT. BALCONY

SUITES 312 & 412







# 2 BEDROOM

790 SQ. FT. LIVING

+ 53 SQ. FT. BALCONY

SUITE 710 BALCONY MASTER BEDROOM 11'-5" x 10'-2" LIVING / DINING 8'-6" x 19'-10" BEDROOM 11'-11" x 8'-10" 7TH FLOOR





























### 2 BEDROOM + DEN

### 850 SQ. FT. LIVING

+ 50 SQ. FT. BALCONY SUITE 401 **BALCONY BEDROOM** 8'-10" x 8'-8" LIVING /DINING 26'-1" x 9'-4" MASTER BEDROOM 11'-4" x 8'-9" DEN



**4TH FLOOR** 



# 2 BEDROOM + DEN

902 SQ. FT. LIVING

+ 135 SQ. FT. BALCONY

SUITES 906 & 1006





10TH FLOOR





# 3 BEDROOM

990 SQ. FT. LIVING

+ 46 SQ. FT. BALCONY

SUITES 311 & 411