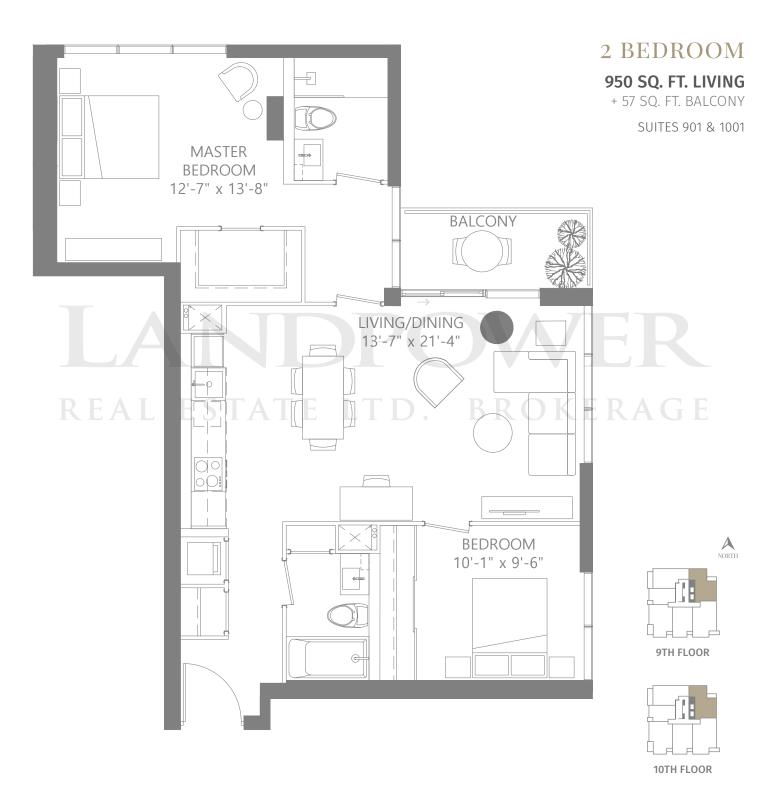

# 3 BEDROOM + DEN

1325 SQ. FT. LIVING

+ 315 SQ. FT. PATIO + 45 SQ. FT. BALCONY

SUITE 107



































### 1 BEDROOM

**580 SQ. FT. LIVING** + 35 SQ. FT. BALCONY SUITES 905, 1005 & 1105





























# 1 BEDROOM + DEN

650 SQ. FT. LIVING

+ 62 SQ. FT. BALCONY

SUITES 309 & 409















# 1 BEDROOM + DEN

710 SQ. FT. LIVING

+ 46 SQ. FT. BALCONY

SUITES 310 & 410















# 2 BEDROOM

750 SQ. FT. LIVING

+ 45 SQ. FT. BALCONY

SUITES 312 & 412







# 2 BEDROOM

790 SQ. FT. LIVING

+ 53 SQ. FT. BALCONY

SUITE 710 BALCONY MASTER BEDROOM 11'-5" x 10'-2" LIVING / DINING 8'-6" x 19'-10" BEDROOM 11'-11" x 8'-10" 7TH FLOOR





























### 2 BEDROOM + DEN

### 850 SQ. FT. LIVING

+ 50 SQ. FT. BALCONY SUITE 401 **BALCONY BEDROOM** 8'-10" x 8'-8" LIVING /DINING 26'-1" x 9'-4" MASTER BEDROOM 11'-4" x 8'-9" DEN



**4TH FLOOR** 



# 2 BEDROOM + DEN

902 SQ. FT. LIVING

+ 135 SQ. FT. BALCONY

SUITES 906 & 1006





10TH FLOOR





# 3 BEDROOM

990 SQ. FT. LIVING

+ 46 SQ. FT. BALCONY

SUITES 311 & 411