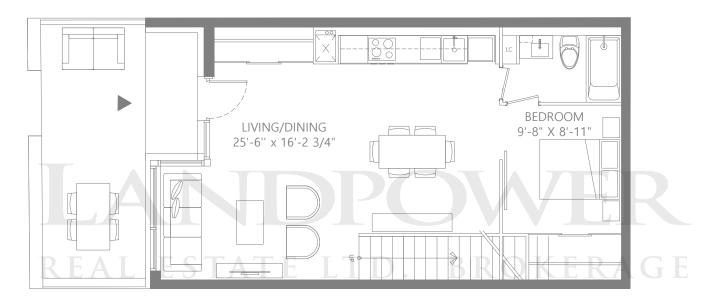

### 1 BEDROOM

**580 SQ. FT. LIVING** + 35 SQ. FT. BALCONY SUITES 905, 1005 & 1105