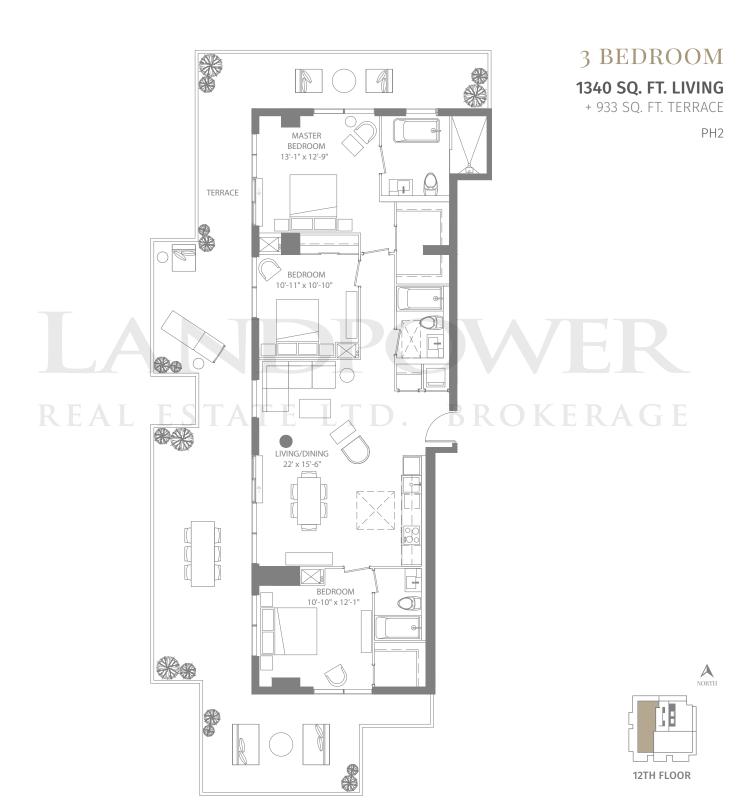

# 3 BEDROOM + DEN

1325 SQ. FT. LIVING

+ 315 SQ. FT. PATIO + 45 SQ. FT. BALCONY

SUITE 107



































### 1 BEDROOM

**580 SQ. FT. LIVING** + 35 SQ. FT. BALCONY SUITES 905, 1005 & 1105





























# 1 BEDROOM + DEN

650 SQ. FT. LIVING

+ 62 SQ. FT. BALCONY

SUITES 309 & 409















# 1 BEDROOM + DEN

710 SQ. FT. LIVING

+ 46 SQ. FT. BALCONY

SUITES 310 & 410















# 2 BEDROOM

750 SQ. FT. LIVING

+ 45 SQ. FT. BALCONY

SUITES 312 & 412







# 2 BEDROOM

790 SQ. FT. LIVING

+ 53 SQ. FT. BALCONY

SUITE 710 BALCONY MASTER BEDROOM 11'-5" x 10'-2" LIVING / DINING 8'-6" x 19'-10" BEDROOM 11'-11" x 8'-10" 7TH FLOOR





























### 2 BEDROOM + DEN

### 850 SQ. FT. LIVING

+ 50 SQ. FT. BALCONY SUITE 401 **