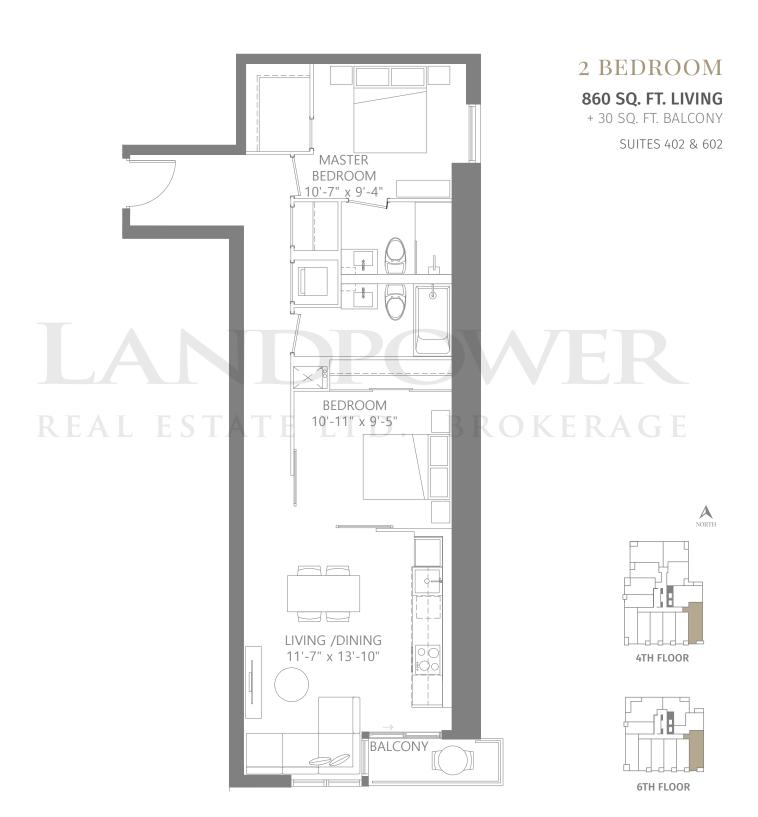

# 3 BEDROOM + DEN

1325 SQ. FT. LIVING

+ 315 SQ. FT. PATIO + 45 SQ. FT. BALCONY

SUITE 107



































### 1 BEDROOM

**580 SQ. FT. LIVING** + 35 SQ. FT. BALCONY SUITES 905, 1005 & 1105





























# 1 BEDROOM + DEN

650 SQ. FT. LIVING

+ 62 SQ. FT. BALCONY

SUITES 309 & 409















# 1 BEDROOM + DEN

710 SQ. FT. LIVING

+ 46 SQ. FT. BALCONY

SUITES 310 & 410















# 2 BEDROOM

750 SQ. FT. LIVING

+ 45 SQ. FT. BALCONY

SUITES 312 & 412







# 2 BEDROOM

790 SQ. FT. LIVING

+ 53 SQ. FT. BALCONY

SUITE 710 BALCONY MASTER BEDROOM 11'-5" x 10'-2" LIVING / DINING 8'-6" x 19'-10" BEDROOM 11'-11" x 8'-10" 7TH FLOOR





























### 2 BEDROOM + DEN

### 850 SQ. FT. LIVING

+ 50 SQ. FT. BALCONY SUITE 401 **BALCONY BEDROOM** 8'-10" x 8'-8" LIVING /DINING 26'-1" x 9'-4" MASTER BEDROOM 11'-4" x 8'-9" DEN



**4TH FLOOR** 



# 2 BEDROOM + DEN

902 SQ. FT. LIVING

+ 135 SQ. FT. BALCONY

SUITES 906 & 1006





10TH FLOOR





# 3 BEDROOM

990 SQ. FT. LIVING

+ 46 SQ. FT. BALCONY

SUITES 311 & 411