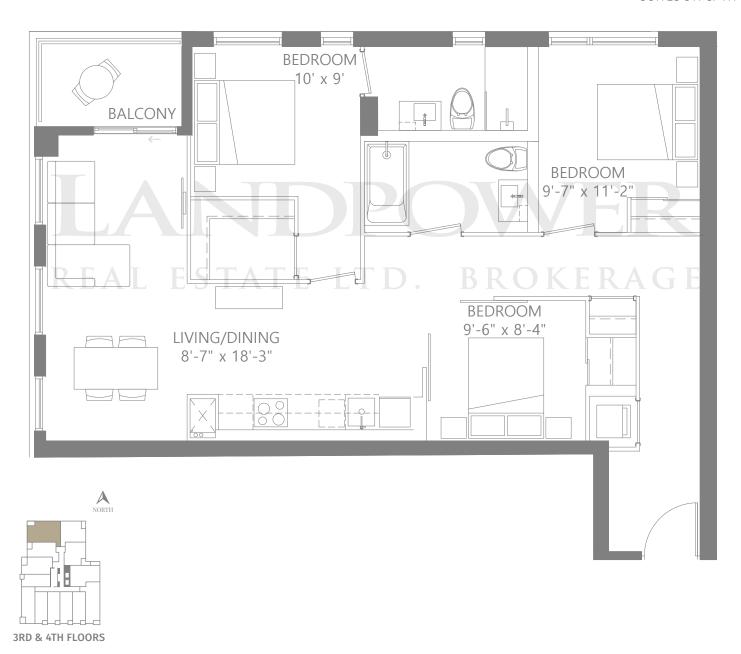

NG

+ 62 SQ. FT. BALCONY

SUITES 309 & 409















# 1 BEDROOM + DEN

710 SQ. FT. LIVING

+ 46 SQ. FT. BALCONY

SUITES 310 & 410















# 2 BEDROOM

750 SQ. FT. LIVING

+ 45 SQ. FT. BALCONY

SUITES 312 & 412







# 2 BEDROOM

790 SQ. FT. LIVING

+ 53 SQ. FT. BALCONY

SUITE 710 BALCONY MASTER BEDROOM 11'-5" x 10'-2" LIVING / DINING 8'-6" x 19'-10" BEDROOM 11'-11" x 8'-10" 7TH FLOOR





























### 2 BEDROOM + DEN

### 850 SQ. FT. LIVING

+ 50 SQ. FT. BALCONY SUITE 401 **BALCONY BEDROOM** 8'-10" x 8'-8" LIVING /DINING 26'-1" x 9'-4" MASTER BEDROOM 11'-4" x 8'-9" DEN



**4TH FLOOR** 



# 2 BEDROOM + DEN

902 SQ. FT. LIVING

+ 135 SQ. FT. BALCONY

SUITES 906 & 1006





10TH FLOOR





# 3 BEDROOM

990 SQ. FT. LIVING

+ 46 SQ. FT. BALCONY

SUITES 311 & 411