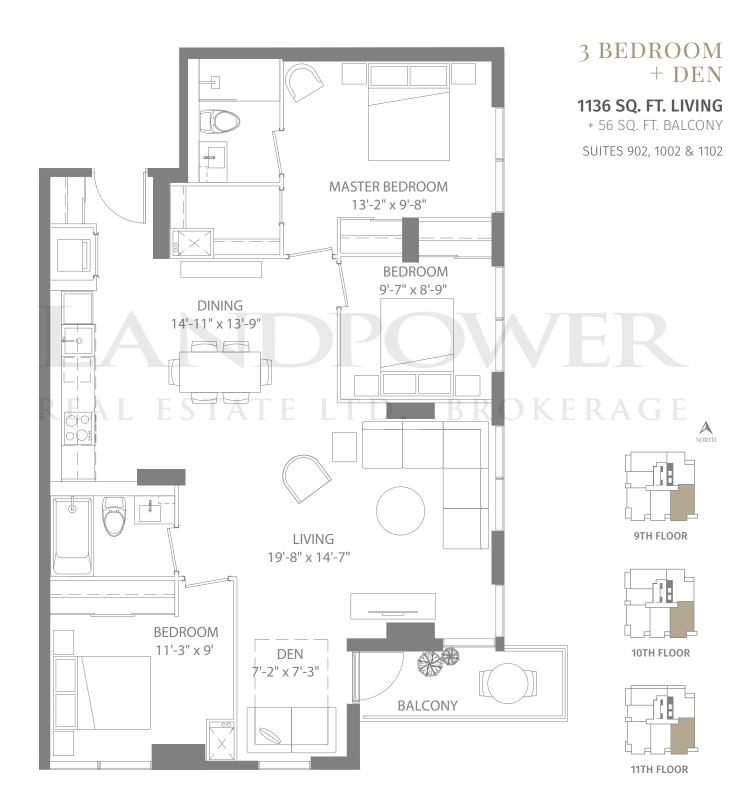

62 SQ. FT. BALCONY

SUITES 309 & 409















# 1 BEDROOM + DEN

710 SQ. FT. LIVING

+ 46 SQ. FT. BALCONY

SUITES 310 & 410















# 2 BEDROOM

750 SQ. FT. LIVING

+ 45 SQ. FT. BALCONY

SUITES 312 & 412







# 2 BEDROOM

790 SQ. FT. LIVING

+ 53 SQ. FT. BALCONY

SUITE 710 BALCONY MASTER BEDROOM 11'-5" x 10'-2" LIVING / DINING 8'-6" x 19'-10" BEDROOM 11'-11" x 8'-10" 7TH FLOOR





























### 2 BEDROOM + DEN

### 850 SQ. FT. LIVING

+ 50 SQ. FT. BALCONY SUITE 401 **BALCONY BEDROOM** 8'-10" x 8'-8" LIVING /DINING 26'-1" x 9'-4" MASTER BEDROOM 11'-4" x 8'-9" DEN



**4TH FLOOR** 



# 2 BEDROOM + DEN

902 SQ. FT. LIVING

+ 135 SQ. FT. BALCONY

SUITES 906 & 1006





10TH FLOOR





# 3 BEDROOM

990 SQ. FT. LIVING

+ 46 SQ. FT. BALCONY

SUITES 311 & 411