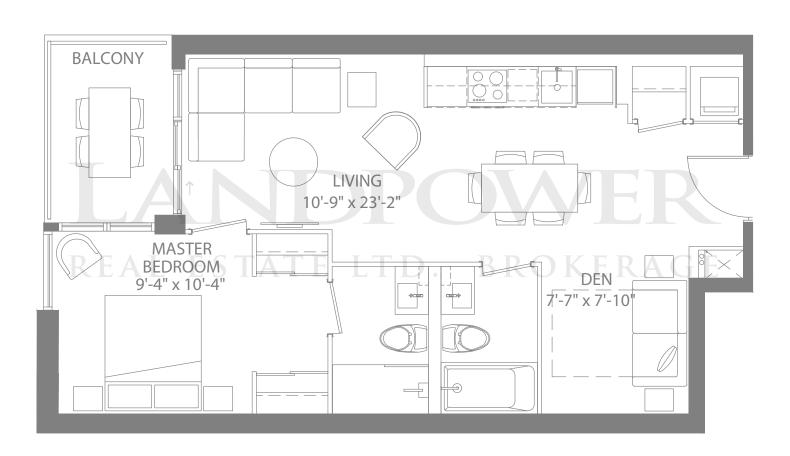

# 3 BEDROOM + DEN

1325 SQ. FT. LIVING

+ 315 SQ. FT. PATIO + 45 SQ. FT. BALCONY

SUITE 107



































### 1 BEDROOM

**580 SQ. FT. LIVING** + 35 SQ. FT. BALCONY SUITES 905, 1005 & 1105





























# 1 BEDROOM + DEN

650 SQ. FT. LIVING

+ 62 SQ. FT. BALCONY

SUITES 309 & 409















# 1 BEDROOM + DEN

710 SQ. FT. LIVING

+ 46 SQ. FT. BALCONY

SUITES 310 & 410















# 2 BEDROOM

750 SQ. FT. LIVING

+ 45 SQ. FT. BALCONY

SUITES 312 & 412







# 2 BEDROOM

790 SQ. FT. LIVING

+ 53 SQ. FT. BALCONY

SUITE 710 BALCONY MASTER BEDROOM 11'-5" x 10'-2" LIVING / DINING 8'-6" x 19'-10" BEDROOM 11'-11" x 8'-10" 7TH FLOOR





























### 2 BEDROOM + DEN

### 850 SQ. FT. LIVING

+ 50 SQ. FT. BALCONY SUITE 401 **BALCONY BEDROOM** 8'-10" x 8'-8" LIVING /DINING 26'-1" x 9'-4" MASTER BEDROOM 11'-4" x 8'-9" DEN



**4TH FLOOR** 



# 2 BEDROOM + DEN

902 SQ. FT. LIVING

+ 135 SQ. FT. BALCONY

SUITES 906 & 1006





10TH FLOOR





# 3 BEDROOM

990 SQ. FT. LIVING

+ 46 SQ. FT. BALCONY

SUITES 311 & 411