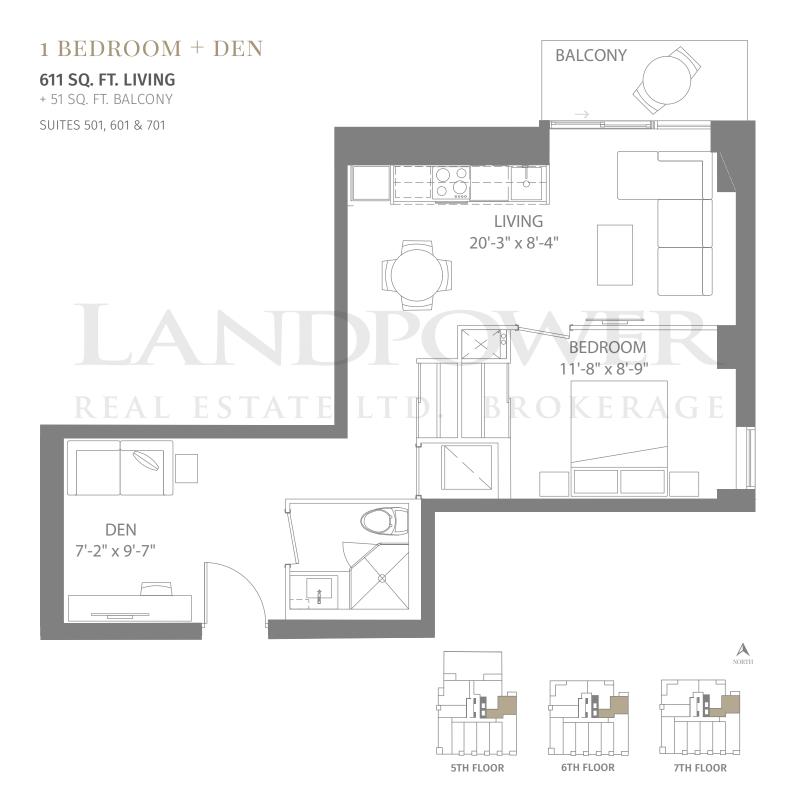

# 3 BEDROOM + DEN

1325 SQ. FT. LIVING

+ 315 SQ. FT. PATIO + 45 SQ. FT. BALCONY

SUITE 107



































### 1 BEDROOM

**580 SQ. FT. LIVING** + 35 SQ. FT. BALCONY SUITES 905, 1005 & 1105





























# 1 BEDROOM + DEN

650 SQ. FT. LIVING

+ 62 SQ. FT. BALCONY

SUITES 309 & 409















# 1 BEDROOM + DEN

710 SQ. FT. LIVING

+ 46 SQ. FT. BALCONY

SUITES 310 & 410















# 2 BEDROOM

750 SQ. FT. LIVING

+ 45 SQ. FT. BALCONY

SUITES 312 & 412







# 2 BEDROOM

790 SQ. FT. LIVING

+ 53 SQ. FT. BALCONY

SUITE 710 BALCONY MASTER BEDROOM 11'-5" x 10'-2" LIVING / DINING 8'-6" x 19'-10" BEDROOM 11'-11" x 8'-10" 7TH FLOOR





























### 2 BEDROOM + DEN

### 850 SQ. FT. LIVING

+ 50 SQ. FT. BALCONY SUITE 401 **BALCONY BEDROOM** 8'-10" x 8'-8" LIVING /DINING 26'-1" x 9'-4" MASTER BEDROOM 11'-4" x 8'-9" DEN



**4TH FLOOR** 



# 2 BEDROOM + DEN

902 SQ. FT. LIVING

+ 135 SQ. FT. BALCONY

SUITES 906 & 1006





10TH FLOOR





# 3 BEDROOM

990 SQ. FT. LIVING