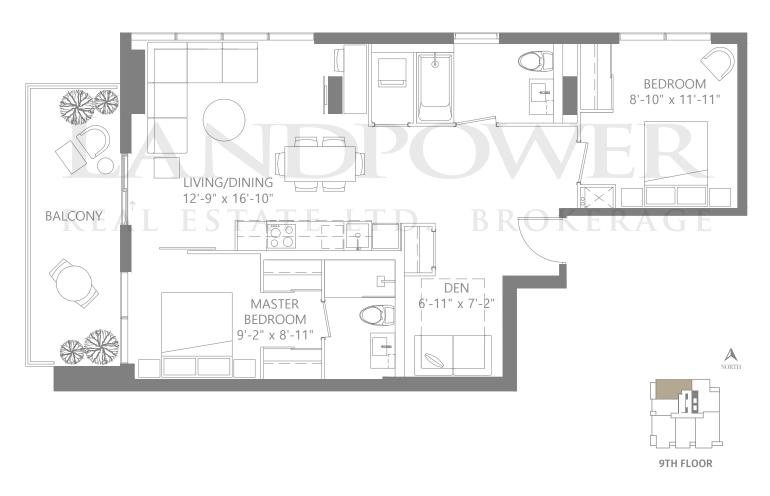

CONY SUITES 905, 1005 & 1105





























# 1 BEDROOM + DEN

650 SQ. FT. LIVING

+ 62 SQ. FT. BALCONY

SUITES 309 & 409















# 1 BEDROOM + DEN

710 SQ. FT. LIVING

+ 46 SQ. FT. BALCONY

SUITES 310 & 410















# 2 BEDROOM

750 SQ. FT. LIVING

+ 45 SQ. FT. BALCONY

SUITES 312 & 412







# 2 BEDROOM

790 SQ. FT. LIVING

+ 53 SQ. FT. BALCONY

SUITE 710 BALCONY MASTER BEDROOM 11'-5" x 10'-2" LIVING / DINING 8'-6" x 19'-10" BEDROOM 11'-11" x 8'-10" 7TH FLOOR





























### 2 BEDROOM + DEN

### 850 SQ. FT. LIVING

+ 50 SQ. FT. BALCONY SUITE 401 **BALCONY BEDROOM** 8'-10" x 8'-8" LIVING /DINING 26'-1" x 9'-4" MASTER BEDROOM 11'-4" x 8'-9" DEN



**4TH FLOOR** 



# 2 BEDROOM + DEN

902 SQ. FT. LIVING

+ 135 SQ. FT. BALCONY

SUITES 906 & 1006





10TH FLOOR





# 3 BEDROOM

990 SQ. FT. LIVING

+ 46 SQ. FT. BALCONY

SUITES 311 & 411