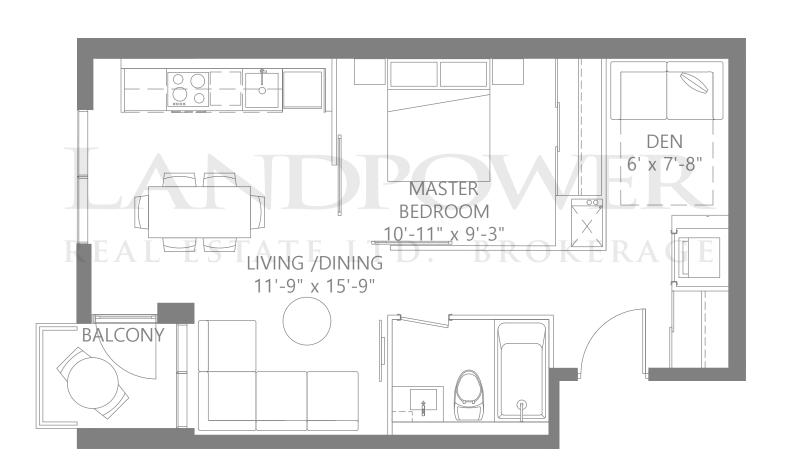

### 1 BEDROOM

**580 SQ. FT. LIVING** + 35 SQ. FT. BALCONY SUITES 905, 1005 & 1105