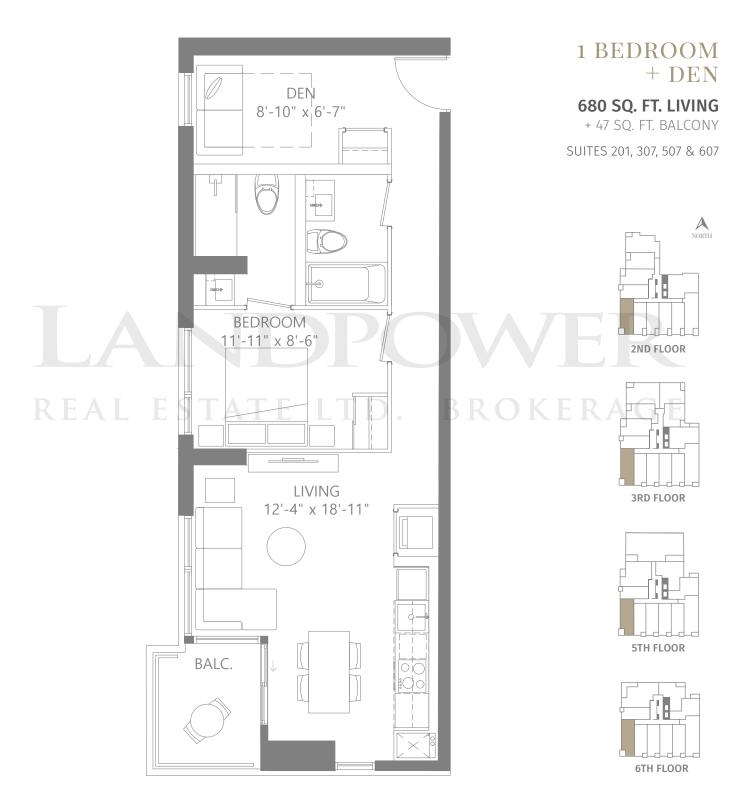

# 3 BEDROOM + DEN

1325 SQ. FT. LIVING

+ 315 SQ. FT. PATIO + 45 SQ. FT. BALCONY

SUITE 107



































### 1 BEDROOM

**580 SQ. FT. LIVING** + 35 SQ. FT. BALCONY SUITES 905, 1005 & 1105





























# 1 BEDROOM + DEN

650 SQ. FT. LIVING

+ 62 SQ. FT. BALCONY

SUITES 309 & 409















# 1 BEDROOM + DEN

710 SQ. FT. LIVING

+ 46 SQ. FT. BALCONY

SUITES 310 & 410















# 2 BEDROOM

750 SQ. FT. LIVING

+ 45 SQ. FT. BALCONY

SUITES 312 & 412







# 2 BEDROOM

790 SQ. FT. LIVING

+ 53 SQ. FT. BALCONY

SUITE 710 BALCONY MASTER BEDROOM 11'-5" x 10'-2" LIVING / DINING 8'-6" x 19'-10" BEDROOM 11'-11" x 8'-10" 7TH FLOOR





























### 2 BEDROOM + DEN

### 850 SQ. FT. LIVING

+ 50 SQ. FT. BALCONY SUITE 401 **BALCONY BEDROOM** 8'-10" x 8'-8" LIVING /DINING 26'-1" x 9'-4" MASTER BEDROOM 11'-4" x 8'-9" DEN



**4TH FLOOR** 



# 2 BEDROOM + DEN

902 SQ. FT. LIVING

+ 135 SQ. FT. BALCONY

SUITES 906 & 1006





10TH FLOOR





# 3 BEDROOM

990 SQ. FT. LIVING

+ 46 SQ. FT. BALCONY

SUITES 311 & 411