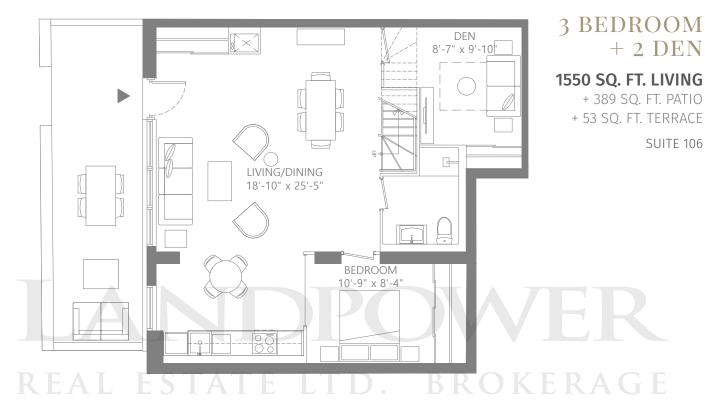

# 3 BEDROOM + DEN

1325 SQ. FT. LIVING

+ 315 SQ. FT. PATIO + 45 SQ. FT. BALCONY

SUITE 107



































### 1 BEDROOM

**580 SQ. FT. LIVING** + 35 SQ. FT. BALCONY SUITES 905, 1005 & 1105





























# 1 BEDROOM + DEN

650 SQ. FT. LIVING

+ 62 SQ. FT. BALCONY

SUITES 309 & 409















# 1 BEDROOM + DEN

710 SQ. FT. LIVING

+ 46 SQ. FT. BALCONY

SUITES 310 & 410















# 2 BEDROOM

750 SQ. FT. LIVING

+ 45 SQ. FT. BALCONY

SUITES 312 & 412







# 2 BEDROOM

790 SQ. FT. LIVING

+ 53 SQ. FT. BALCONY

SUITE 710 BALCONY MASTER BEDROOM 11'-5" x 10'-2" LIVING / DINING 8'-6" x 19'-10" BEDROOM 11'-11" x 8'-10" 7TH FLOOR





























### 2 BEDROOM + DEN

### 850 SQ. FT. LIVING

+ 50 SQ. FT. BALCONY SUITE 401 **BALCONY BEDROOM** 8'-10" x 8'-8" LIVING /DINING 26'-1" x 9'-4" MASTER BEDROOM 11'-4" x 8'-9" DEN



**4TH FLOOR** 



# 2 BEDRO