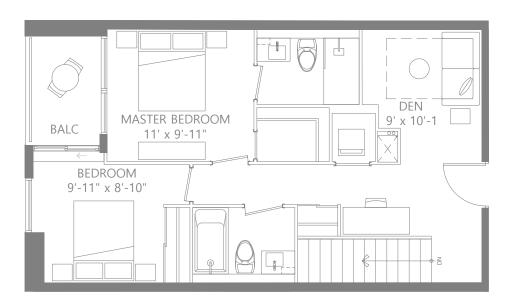

# 3 BEDROOM + DEN

1325 SQ. FT. LIVING

+ 315 SQ. FT. PATIO + 45 SQ. FT. BALCONY

SUITE 107



































### 1 BEDROOM

**580 SQ. FT. LIVING** + 35 SQ. FT. BALCONY SUITES 905, 1005 & 1105





























# 1 BEDROOM + DEN

650 SQ. FT. LIVING

+ 62 SQ. FT. BALCONY

SUITES 309 & 409















# 1 BEDROOM + DEN

710 SQ. FT. LIVING

+ 46 SQ. FT. BALCONY

SUITES 310 & 410















# 2 BEDROOM

750 SQ. FT. LIVING

+ 45 SQ. FT. BALCONY

SUITES 312 & 412







# 2 BEDROOM

790 SQ. FT. LIVING

+ 53 SQ. FT. BALCONY

SUITE 710 BALCONY MASTER BEDROOM 11'-5" x 10'-2" LIVING / DINING 8'-6" x 19'-10" BEDROOM 11'-11" x 8'-10" 7TH FLOOR





























### 2 BEDROOM + DEN

### 850 SQ. FT. LIVING

+ 50 SQ. FT. BALCONY SUITE 401 **BALCONY BEDROOM** 8'-10" x 8'-8" LIVING /DINING 26'-1" x 9'-4" MASTER BEDROOM 11'-4" x 8'-9" DEN



**4TH FLOOR**