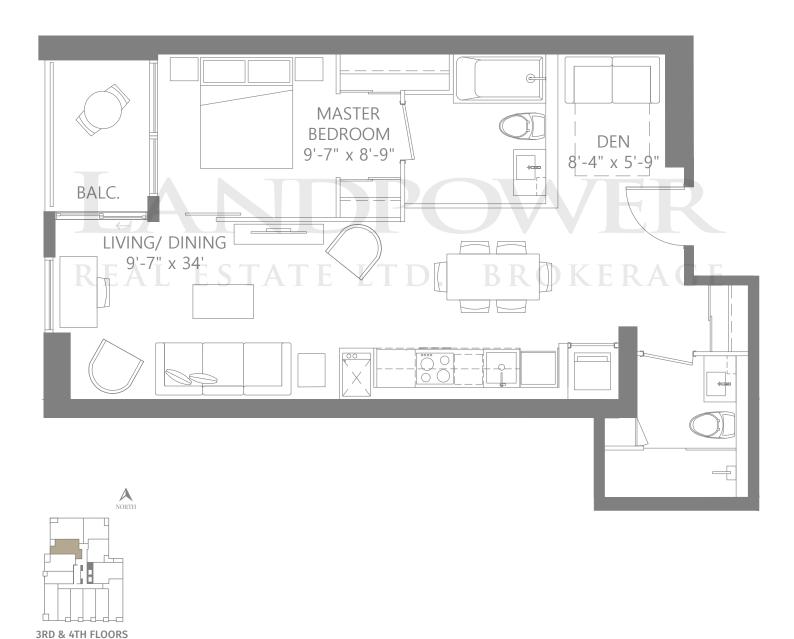

# 3 BEDROOM + DEN

1325 SQ. FT. LIVING

+ 315 SQ. FT. PATIO + 45 SQ. FT. BALCONY

SUITE 107



































### 1 BEDROOM

**580 SQ. FT. LIVING** + 35 SQ. FT. BALCONY SUITES 905, 1005 & 1105





























# 1 BEDROOM + DEN

650 SQ. FT. LIVING

+ 62 SQ. FT. BALCONY

SUITES 309 & 409















# 1 BEDROOM + DEN

710 SQ. FT. LIVING

+ 46 SQ. FT. BALCONY

SUITES 310 & 410















# 2 BEDROOM

750 SQ. FT. LIVING

+ 45 SQ. FT. BALCONY

SUITES 312 & 412







# 2 BEDROOM

790 SQ. FT. LIVING

+ 53 SQ. FT. BALCONY

SUITE 710 BALCONY MASTER BEDROOM 11'-5" x 10'-2" LIVING / DINING 8'-6" x 19'-10" BEDROOM 11'-11" x 8'-10" 7TH FLOOR





























### 2 BEDROOM + DEN

### 850 SQ. FT. LIVING

+ 50 SQ. FT. BALCONY SUITE 401 **BALCONY BEDROOM** 8'-10" x 8'-8" LIVING /DINING 26'-1" x 9'-4" MASTER BEDROOM 11'-4" x 8'-9" DEN



**4TH FLOOR** 



# 2 BEDROOM + DEN

902 SQ. FT. LIVING

+ 135 SQ. FT. BALCONY

SUITES 906 & 1006





10TH FLOOR





# 3 BEDROOM

990 SQ. FT. LIVING

+ 46 SQ. FT. BALCONY

SUITES 311 & 411