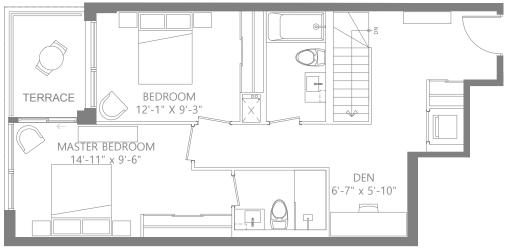

# 3 BEDROOM + DEN

1325 SQ. FT. LIVING

+ 315 SQ. FT. PATIO + 45 SQ. FT. BALCONY

SUITE 107



































### 1 BEDROOM

**580 SQ. FT. LIVING** + 35 SQ. FT. BALCONY SUITES 905, 1005 & 1105





























# 1 BEDROOM + DEN

650 SQ. FT. LIVING

+ 62 SQ. FT. BALCONY

SUITES 309 & 409















# 1 BEDROOM + DEN

710 SQ. FT. LIVING

+ 46 SQ. FT. BALCONY

SUITES 310 & 410















# 2 BEDROOM

750 SQ. FT. LIVING

+ 45 SQ. FT. BALCONY

SUITES 312 & 412







# 2 BEDROOM

790 SQ. FT. LIVING

+ 53 SQ. FT. BALCONY

SUITE 710 BALCONY MASTER BEDROOM 11'-5" x 10'-2" LIVING / DINING 8'-6" x 19'-10" BEDROOM 11'-11" x 8'-10" 7TH FLOOR





























### 2 BEDROOM + DEN

### 850 SQ. FT. LIVING

+ 50 SQ. FT. BALCONY SUITE 401 **BALCONY BEDROOM** 8'-10" x 8'-8" LIVING /DINING 26'-1" x 9'-4" MASTER BEDROOM 11'-4" x 8'-9" DEN



**4TH FLOOR** 



# 2 BEDROOM