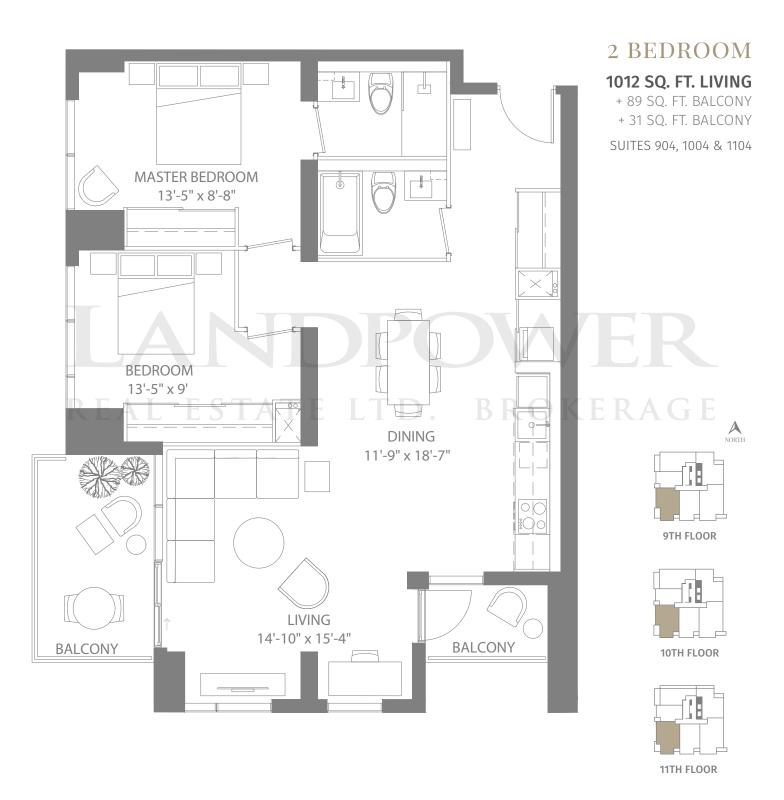

# 3 BEDROOM + DEN

1325 SQ. FT. LIVING

+ 315 SQ. FT. PATIO + 45 SQ. FT. BALCONY

SUITE 107



































### 1 BEDROOM

**580 SQ. FT. LIVING** + 35 SQ. FT. BALCONY SUITES 905, 1005 & 1105





























# 1 BEDROOM + DEN

650 SQ. FT. LIVING

+ 62 SQ. FT. BALCONY

SUITES 309 & 409















# 1 BEDROOM + DEN

710 SQ. FT. LIVING

+ 46 SQ. FT. BALCONY

SUITES 310 & 410















# 2 BEDROOM

750 SQ. FT. LIVING

+ 45 SQ. FT. BALCONY

SUITES 312 & 412







# 2 BEDROOM

790 SQ. FT. LIVING

+ 53 SQ. FT. BALCONY

SUITE 710 BALCONY MASTER BEDROOM 11'-5" x 10'-2" LIVING / DINING 8'-6" x 19'-10" BEDROOM 11'-11" x 8'-10" 7TH FLOOR





























### 2 BEDROOM + DEN

### 850 SQ. FT. LIVING

+ 50 SQ. FT. BALCONY SUITE 401 **BALCONY BEDROOM** 8'-10" x 8'-8" LIVING /DINING 26'-1" x 9'-4" MASTER BEDROOM 11'-4" x 8'-9" DEN



**4TH FLOOR** 



# 2 BEDROOM + DEN

902 SQ. FT. LIVING

+ 135 SQ. FT. BALCONY

SUITES 906 & 1006





10TH FLOOR





# 3 BEDROOM

990 SQ. FT. LIVING

+ 46 SQ. FT. BALCONY

SUITES 311 & 411