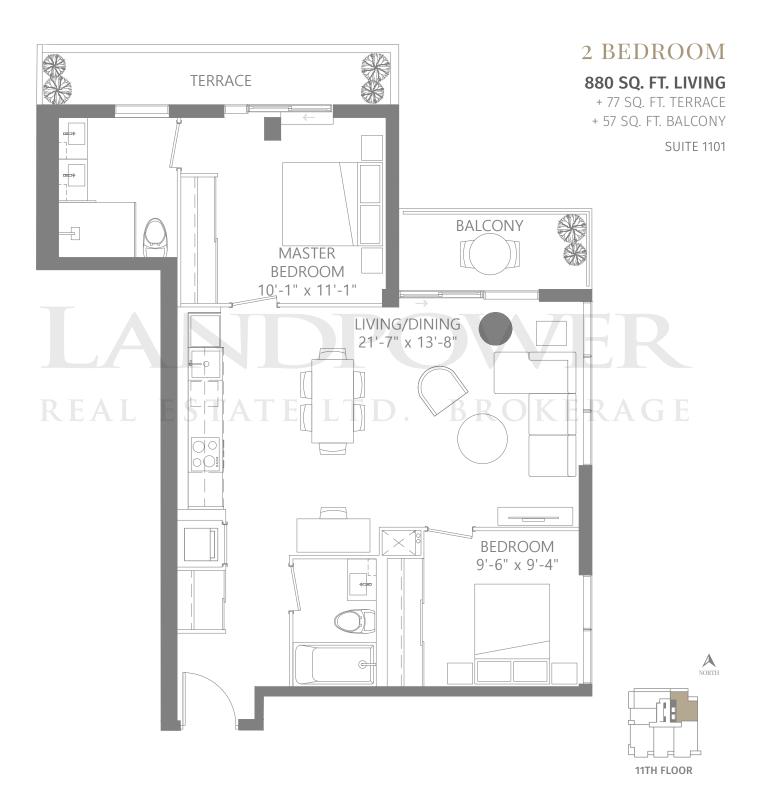

# 3 BEDROOM + DEN

1325 SQ. FT. LIVING

+ 315 SQ. FT. PATIO + 45 SQ. FT. BALCONY

SUITE 107



































### 1 BEDROOM

**580 SQ. FT. LIVING** + 35 SQ. FT. BALCONY SUITES 905, 1005 & 1105





























# 1 BEDROOM + DEN

650 SQ. FT. LIVING

+ 62 SQ. FT. BALCONY

SUITES 309 & 409















# 1 BEDROOM + DEN

710 SQ. FT. LIVING

+ 46 SQ. FT. BALCONY

SUITES 310 & 410















# 2 BEDROOM

750 SQ. FT. LIVING

+ 45 SQ. FT. BALCONY

SUITES 312 & 412







# 2 BEDROOM

790 SQ. FT. LIVING

+ 53 SQ. FT. BALCONY

SUITE 710 BALCONY MASTER BEDROOM 11'-5" x 10'-2" LIVING / DINING 8'-6" x 19'-10" BEDROOM 11'-11" x 8'-10" 7TH FLOOR





























### 2 BEDROOM + DEN

### 850 SQ. FT. LIVING

+ 50 SQ. FT. BALCONY SUITE