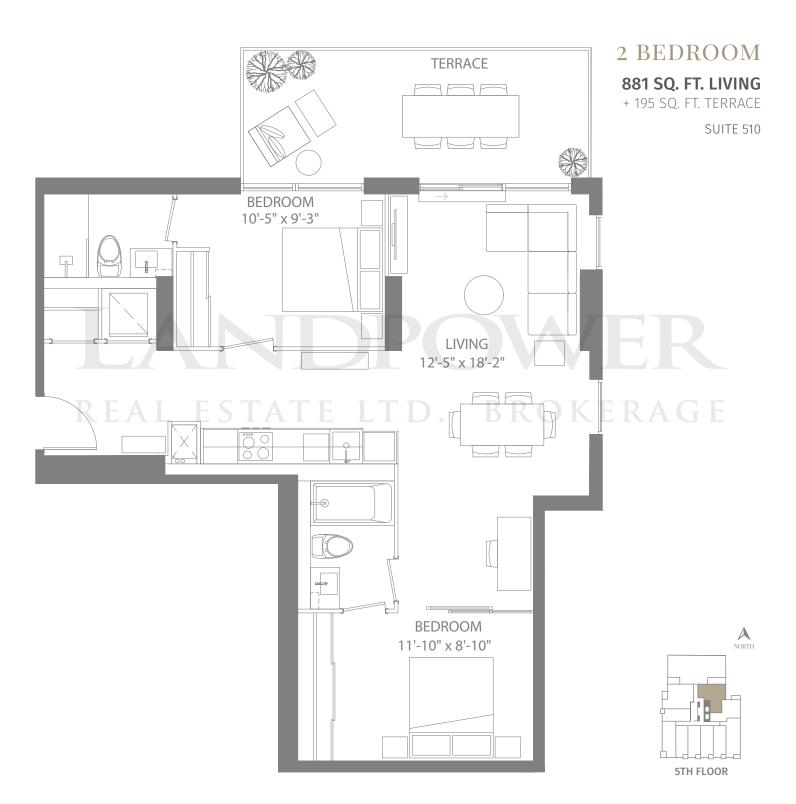

# 3 BEDROOM + DEN

1325 SQ. FT. LIVING

+ 315 SQ. FT. PATIO + 45 SQ. FT. BALCONY

SUITE 107



































### 1 BEDROOM

**580 SQ. FT. LIVING** + 35 SQ. FT. BALCONY SUITES 905, 1005 & 1105





























# 1 BEDROOM + DEN

650 SQ. FT. LIVING

+ 62 SQ. FT. BALCONY

SUITES 309 & 409















# 1 BEDROOM + DEN

710 SQ. FT. LIVING

+ 46 SQ. FT. BALCONY

SUITES 310 & 410















# 2 BEDROOM

750 SQ. FT. LIVING

+ 45 SQ. FT. BALCONY

SUITES 312 & 412







# 2 BEDROOM

790 SQ. FT. LIVING

+ 53 SQ. FT. BALCONY

SUITE 710 BALCONY MASTER BEDROOM 11'-5" x 10'-2" LIVING / DINING 8'-6" x 19'-10" BEDROOM 11'-11" x 8'-10" 7TH FLOOR





























### 2 BEDROOM + DEN

### 850 SQ. FT. LIVING

+ 50 SQ. FT. BALCONY