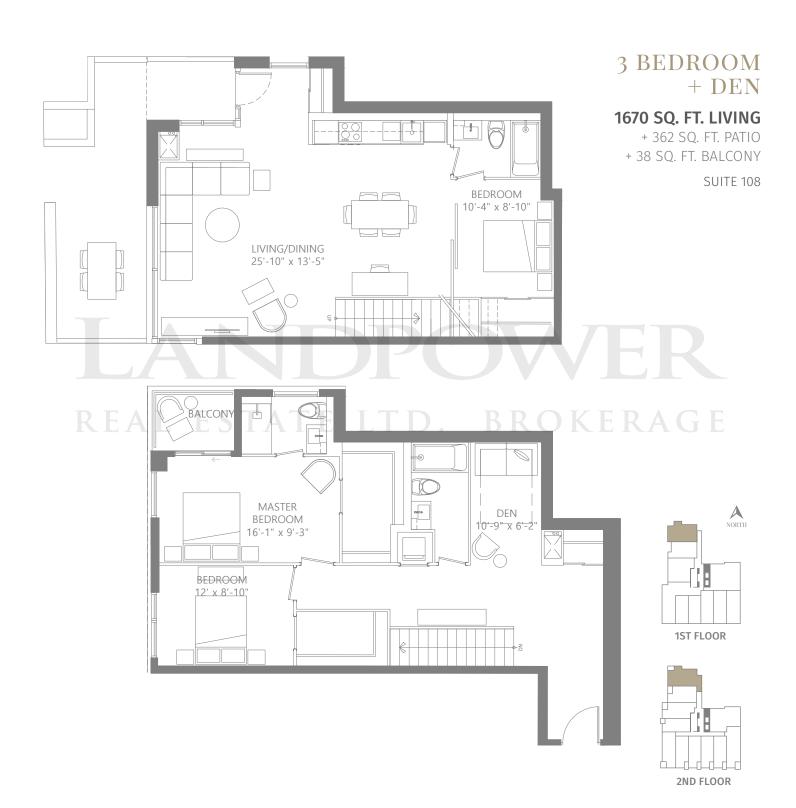

# 3 BEDROOM + DEN

1325 SQ. FT. LIVING

+ 315 SQ. FT. PATIO + 45 SQ. FT. BALCONY

SUITE 107