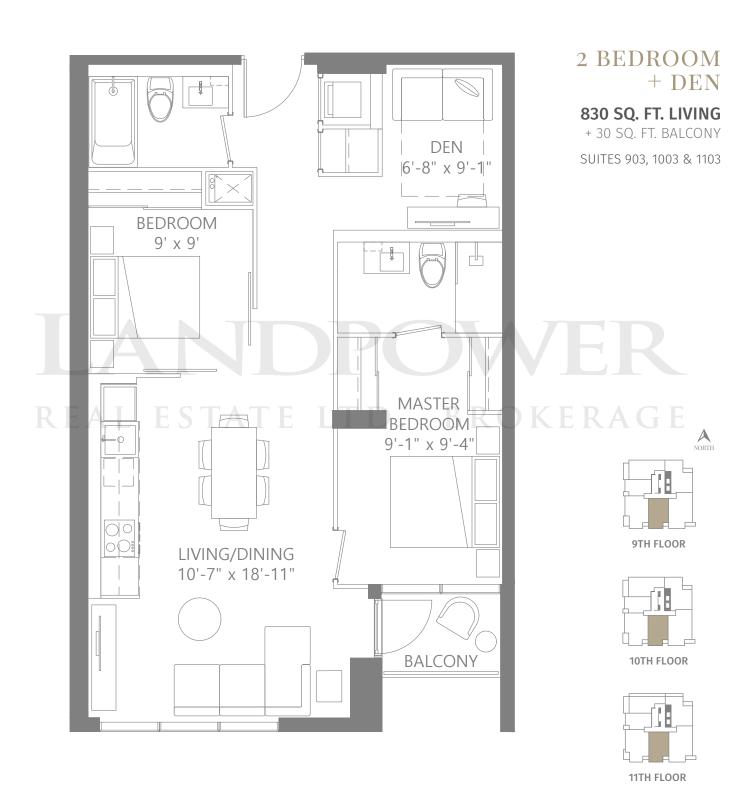

# 3 BEDROOM + DEN

1325 SQ. FT. LIVING

+ 315 SQ. FT. PATIO + 45 SQ. FT. BALCONY

SUITE 107



































### 1 BEDROOM

**580 SQ. FT. LIVING** + 35 SQ. FT. BALCONY SUITES 905, 1005 & 1105





























# 1 BEDROOM + DEN

650 SQ. FT. LIVING

+ 62 SQ. FT. BALCONY

SUITES 309 & 409















# 1 BEDROOM + DEN

710 SQ. FT. LIVING

+ 46 SQ. FT. BALCONY

SUITES 310 & 410















# 2 BEDROOM

750 SQ. FT. LIVING

+ 45 SQ. FT. BALCONY

SUITES 312 & 412







# 2 BEDROOM

790 SQ. FT. LIVING

+ 53 SQ. FT. BALCONY

SUITE 710 BALCONY MASTER BEDROOM 11'-5" x 10'-2" LIVING / DINING 8'-6" x 19'-10" BEDROOM 11'-11" x 8'-10" 7TH FLOOR





























### 2 BEDROOM + DEN

### 850 SQ. FT. LIVING

+ 50 SQ. FT. BALCONY SUITE 401 **BALCONY BEDROOM** 8'-10" x 8'-8" LIVING /DINING 26'-1" x 9'-4" MASTER BEDROOM 11'-4" x 8'-9" DEN



**4TH FLOOR** 



# 2 BEDROOM + DEN

902 SQ. FT. LIVING

+ 135 SQ. FT. BALCONY

SUITES 906 & 1006





10TH FLOOR





# 3 BEDROOM

990 SQ. FT. LIVING

+ 46 SQ. FT. BALCONY

SUITES 311 & 411