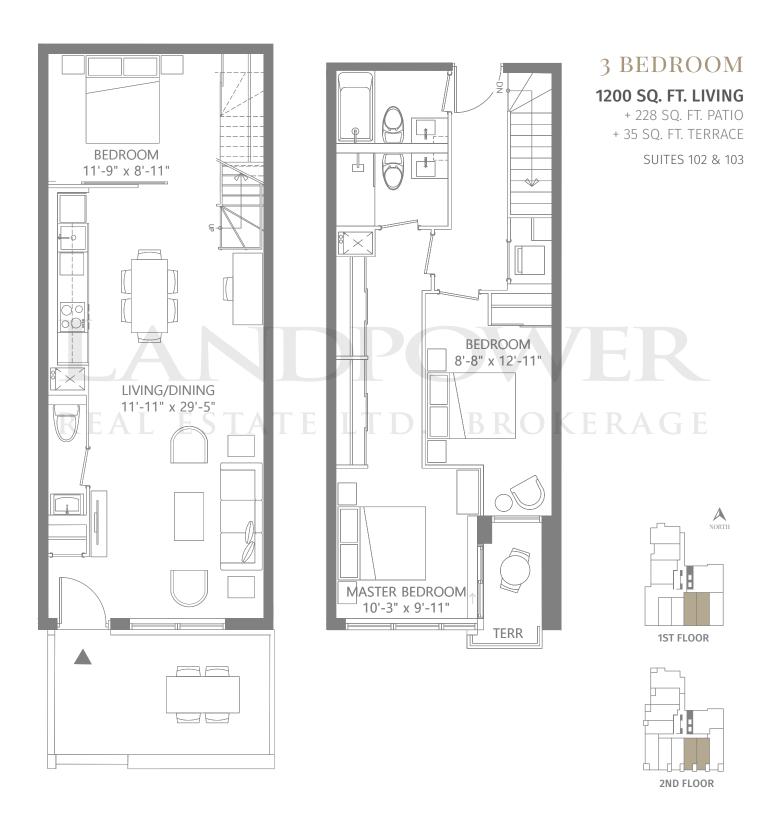

# 3 BEDROOM + DEN

1325 SQ. FT. LIVING

+ 315 SQ. FT. PATIO + 45 SQ. FT. BALCONY

SUITE 107