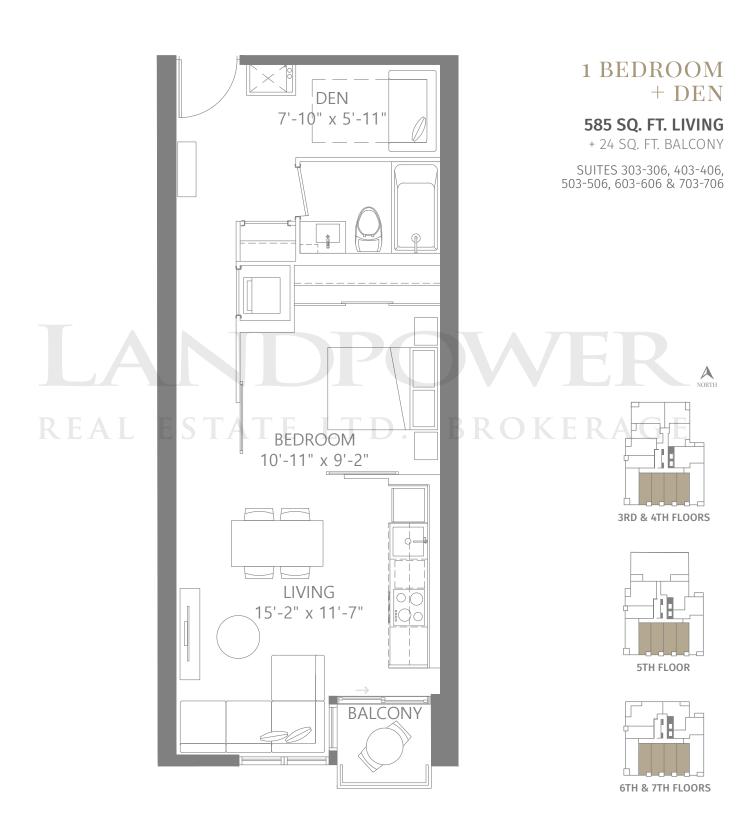

# 3 BEDROOM + DEN

1325 SQ. FT. LIVING

+ 315 SQ. FT. PATIO + 45 SQ. FT. BALCONY

SUITE 107



































### 1 BEDROOM

**580 SQ. FT. LIVING** + 35 SQ. FT. BALCONY SUITES 905, 1005 & 1105





























# 1 BEDROOM + DEN

650 SQ. FT. LIVING

+ 62 SQ. FT. BALCONY

SUITES 309 & 409















# 1 BEDROOM + DEN

710 SQ. FT. LIVING

+ 46 SQ. FT. BALCONY

SUITES 310 & 410















# 2 BEDROOM

750 SQ. FT. LIVING

+ 45 SQ. FT. BALCONY

SUITES 312 & 412







# 2 BEDROOM

790 SQ. FT. LIVING

+ 53 SQ. FT. BALCONY

SUITE 710 BALCONY MASTER BEDROOM 11'-5" x 10'-2" LIVING / DINING 8'-6" x 19'-10" BEDROOM 11'-11" x 8'-10" 7TH FLOOR





























### 2 BEDROOM + DEN

### 850 SQ. FT. LIVING

+ 50 SQ. FT. BALCONY SUITE 401 **BALCONY BEDROOM** 8'-10" x 8'-8" LIVING /DINING 26'-1" x 9'-4" MASTER BEDROOM 11'-4" x 8'-9" DEN



**4TH FLOOR** 



# 2 BEDROOM + DEN

902 SQ. FT. LIVING

+ 135 SQ. FT. BALCONY

SUITES 906 & 1006





10TH FLOOR





# 3 BEDROOM

990 SQ. FT. L