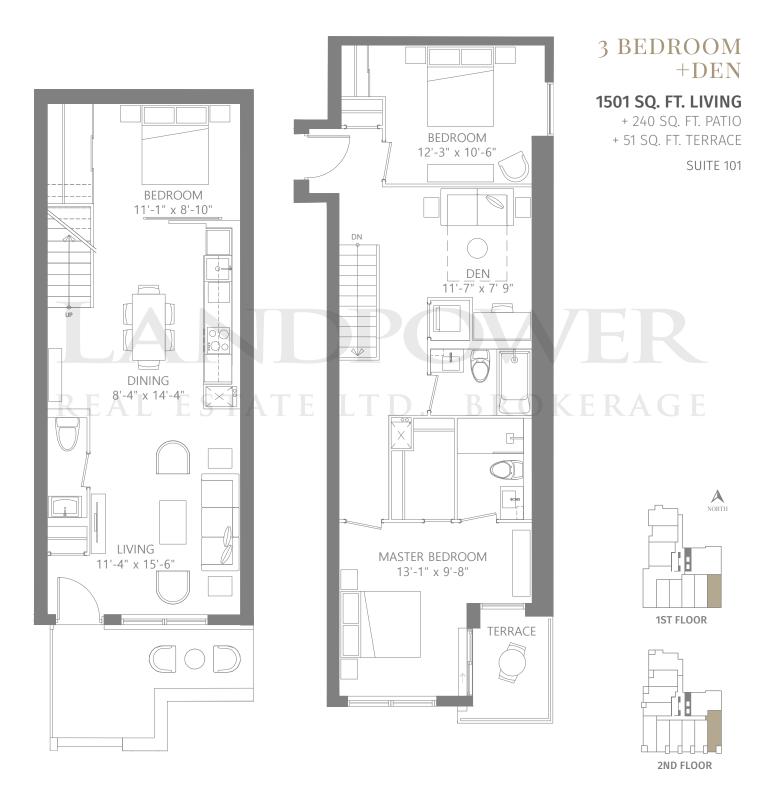

# 3 BEDROOM + DEN

1325 SQ. FT. LIVING

+ 315 SQ. FT. PATIO + 45 SQ. FT. BALCONY

SUITE 107



































### 1 BEDROOM

**580 SQ. FT. LIVING** + 35 SQ. FT. BALCONY SUITES 905, 1005 & 1105





























# 1 BEDROOM + DEN

650 SQ. FT. LIVING

+ 62 SQ. FT. BALCONY

SUITES 309 & 409















# 1 BEDROOM + DEN

710 SQ. FT. LIVING

+ 46 SQ. FT. BALCONY

SUITES 310 & 410















# 2 BEDROOM

750 SQ. FT. LIVING

+ 45 SQ. FT. BALCONY

SUITES 312 & 412







# 2 BEDROOM

790 SQ. FT. LIVING

+ 53 SQ. FT. BALCONY

SUITE 710 BALCONY MASTER BEDROOM 11'-5" x 10'-2" LIVING / DINING 8'-6" x 19'-10" BEDROOM 11'-11" x 8'-10" 7TH FLOOR





























### 2 BEDROOM + DEN

### 850 SQ. FT. LIVING

+ 50 SQ. FT. BALCONY SUITE 401 **BALCONY BEDROOM** 8'-10" x 8'-8" LIVING /DINING 26'-1" x 9'-4" MASTER BEDROOM 11'-4" x 8'-9" DEN



**4TH FLOOR** 



# 2