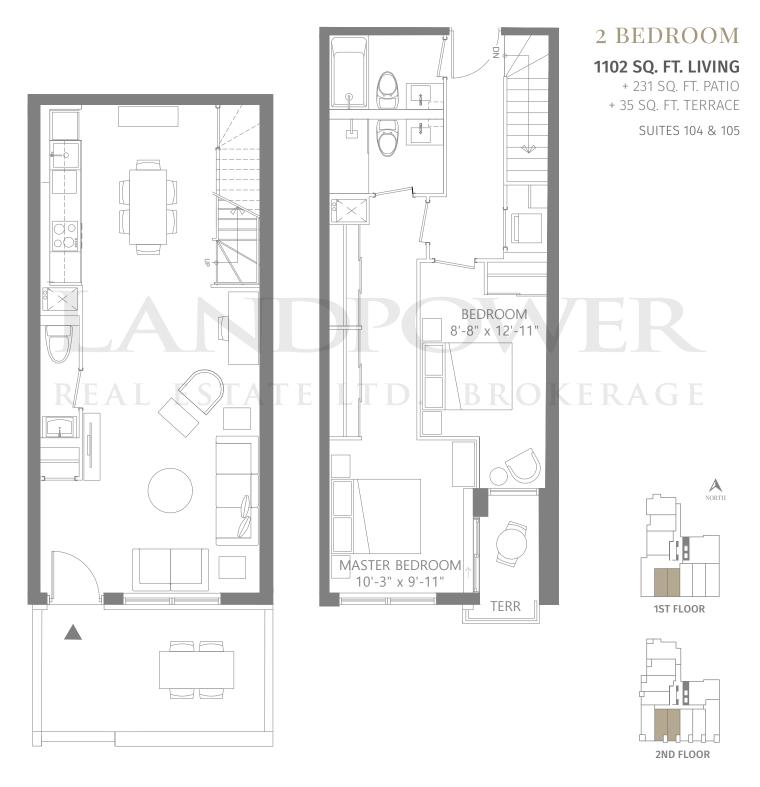

# 3 BEDROOM + DEN

1325 SQ. FT. LIVING

+ 315 SQ. FT. PATIO + 45 SQ. FT. BALCONY

SUITE 107



































### 1 BEDROOM

**580 SQ. FT. LIVING** + 35 SQ. FT. BALCONY SUITES 905, 1005 & 1105





























# 1 BEDROOM + DEN

650 SQ. FT. LIVING

+ 62 SQ. FT. BALCONY

SUITES 309 & 409















# 1 BEDROOM + DEN

710 SQ. FT. LIVING

+ 46 SQ. FT. BALCONY

SUITES 310 & 410















# 2 BEDROOM

750 SQ. FT. LIVING

+ 45 SQ. FT. BALCONY

SUITES 312 & 412







# 2 BEDROOM

790 SQ. FT. LIVING

+ 53 SQ. FT. BALCONY

SUITE 710 BALCONY MASTER BEDROOM 11'-5" x 10'-2" LIVING / DINING 8'-6" x 19'-10" BEDROOM 11'-11" x 8'-10" 7TH FLOOR





























### 2 BEDROOM + DEN

### 850 SQ. FT. LIVING

+ 50 SQ. FT. BALCONY SUITE 401 **BALCON