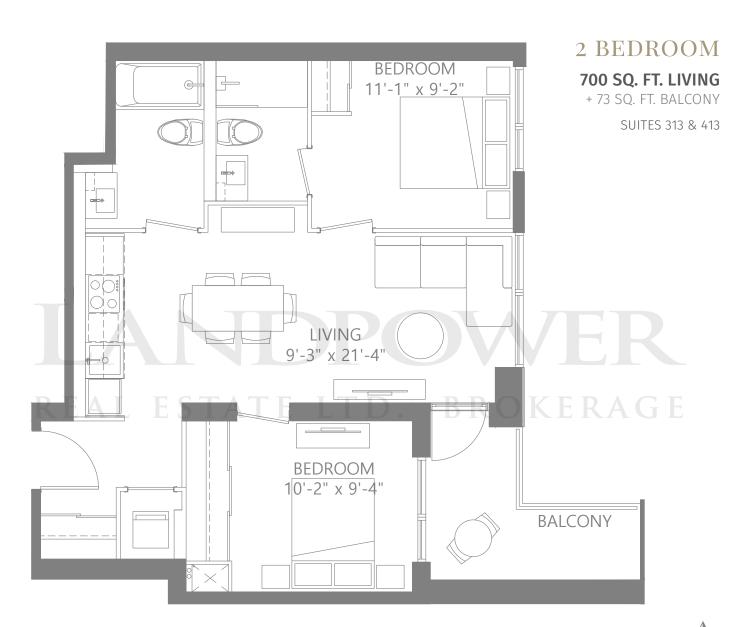

# 3 BEDROOM + DEN

1325 SQ. FT. LIVING

+ 315 SQ. FT. PATIO + 45 SQ. FT. BALCONY

SUITE 107



































### 1 BEDROOM

**580 SQ. FT. LIVING** + 35 SQ. FT. BALCONY SUITES 905, 1005 & 1105





























# 1 BEDROOM + DEN

650 SQ. FT. LIVING

+ 62 SQ. FT. BALCONY

SUITES 309 & 409















# 1 BEDROOM + DEN

710 SQ. FT. LIVING

+ 46 SQ. FT. BALCONY

SUITES 310 & 410















# 2 BEDROOM

750 SQ. FT. LIVING

+ 45 SQ. FT. BALCONY

SUITES 312 & 412







# 2 BEDROOM

790 SQ. FT. LIVING

+ 53 SQ. FT. BALCONY

SUITE 710 BALCONY MASTER BEDROOM 11'-5" x 10'-2" LIVING / DINING 8'-6" x 19'-10" BEDROOM 11'-11" x 8'-10" 7TH FLOOR





























### 2 BEDROOM + DEN

### 850 SQ. FT. LIVING

+ 50 SQ. FT. BALCONY SUITE 401 **BALCONY BEDROOM** 8'-10" x 8'-8" LIVING /DINING 26'-1" x 9'-4" MASTER BEDROOM 11'-4" x 8'-9" DEN



**4TH FLOOR** 



# 2 BEDROOM + DEN

902 SQ. FT. LIVING

+ 135 SQ. FT. BALCONY

SUITES 906 & 1006





10TH FLOOR





# 3 BEDROOM

990 SQ. FT. LIVING

+ 46 SQ. FT. BALCONY

SUITES 311 & 411