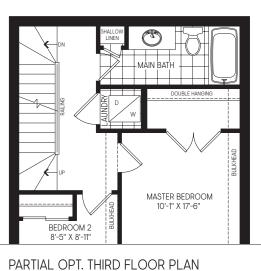

#### OPT. SECOND FLOOR PLAN W/ ALT. KITCHEN ELEV. 'WC1'

PARTIAL OPT. THIRD FLOOR PLAN W/ MASTER ENSUITE ELEV. 'WC1'

PARTIAL OPT. THIRD FLOOR PLAN W/ LAUNDRY ELEV. 'WC1'

PARTIAL OPT. THIRD FLOOR PLAN W/ MASTER ENSUITE ELEV. 'M1'

W/ LAUNDRY ELEV. 'M1'