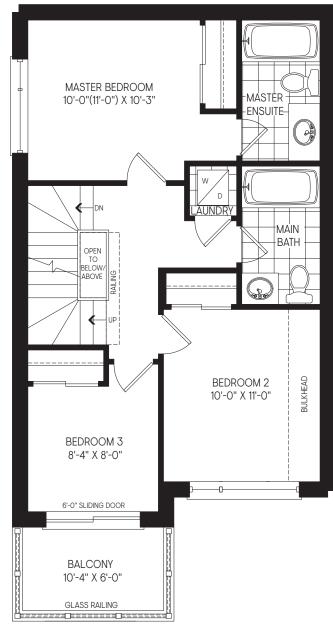

#### OPT. SECOND FLOOR PLAN W/ ALT. KITCHEN ELEV. 'WC1'

PARTIAL OPT. THIRD FLOOR PLAN W/ MASTER ENSUITE ELEV. 'WC1'

PARTIAL OPT. THIRD FLOOR PLAN W/ LAUNDRY ELEV. 'WC1'

PARTIAL OPT. THIRD FLOOR PLAN W/ MASTER ENSUITE ELEV. 'M1'

W/ LAUNDRY ELEV. 'M1'