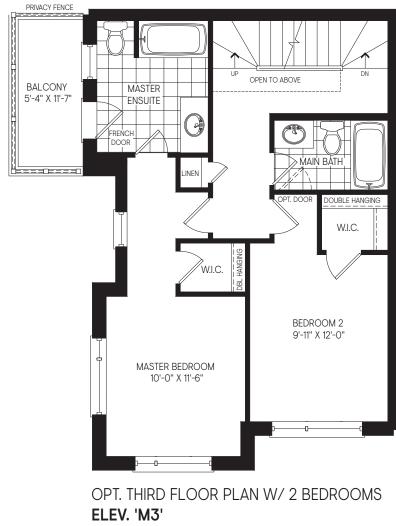

## ELEVATION WC4 WC5 M3 M4

OPT. THIRD FLOOR PLAN W/ 2 BEDROOMS ELEV. 'WC4'

PARTIAL OPT. THIRD FLOOR PLAN W/ 2 BEDROOMS ELEV. 'WC5'

All plans, dimensions and specifications are subject to change without notice. Actual usable floor space may vary from the stated floor area. Column locations, window locations and size may vary and are subject to change without notice. Renderings are artists concept and will change if required by site conditions. Plans, specifications and materials are subject to availability, substitution, modification without notice at sole discretion of Minto Communities Inc. & Metropia. E. & O.E.

BACK-TO-BACK TOWNS - MOD RNER - N **UGF** 

ELEVATION WC4 **1,929** SQ.FT.

ELEVATION WC5 **1,929** SQ.FT.

ELEVATION M3 **1,928** sq.ft.

ELEVATION M4 **1,939** sq.ft.