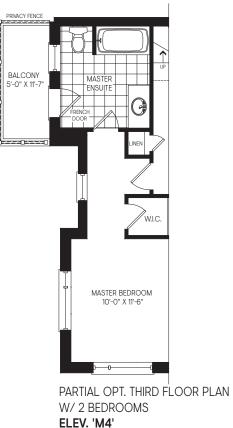

## ELEVATION WC4 WC5 M3 M4

OPT. THIRD FLOOR PLAN W/ 2 BEDROOMS ELEV. 'WC4'

PARTIAL OPT. THIRD FLOOR PLAN W/ 2 BEDROOMS ELEV. 'WC5'

All plans, dimensions and specifications are subject to change without notice. Actual usable floor space may vary from the stated floor area. Column locations, window locations and size may vary and are subject to change without notice. Renderings are artists concept and will change if required by site conditions. Plans, specifications and materials are subject to availability, substitution, modification without notice at sole discretion of Minto Communities Inc. & Metropia. E. & O.E.

BACK-TO-BACK TOWNS - MOD RNER - N **UGF** 

ELEVATION WC4 **1,929** SQ.FT.

ELEVATION WC5 **1,929** SQ.FT.

ELEVATION M3 **1,928** sq.ft.

ELEVATION M4 **1,939** sq.ft.