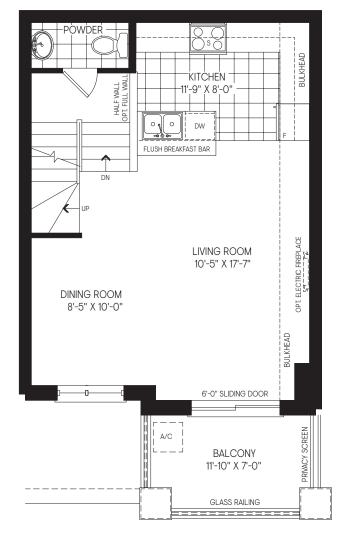

#### OPT. SECOND FLOOR PLAN W/ ALT. KITCHEN ELEV. 'WC1'

PARTIAL OPT. THIRD FLOOR PLAN W/ MASTER ENSUITE ELEV. 'WC1'

PARTIAL OPT. THIRD FLOOR PLAN W/ LAUNDRY ELEV. 'WC1'

PARTIAL OPT. THIRD FLOOR PLAN W/ MASTER ENSUITE ELEV. 'M1'