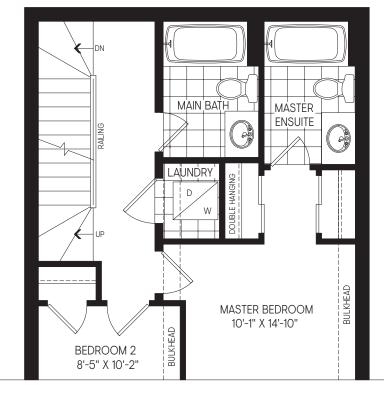

W/ WALK-IN CLOSET ELEV. 'WC1'

PARTIAL OPT. THIRD FLOOR PLAN W/ WALK-IN CLOSET ELEV. 'M1'

OUGE 3 - MOD BACK-TO-BACK TOWNS - MOD  $\widetilde{\mathbf{A}}$ 

> ELEVATION WC1 **1,419** SQ.FT.

ELEVATION M1 **1,464** SQ.FT.