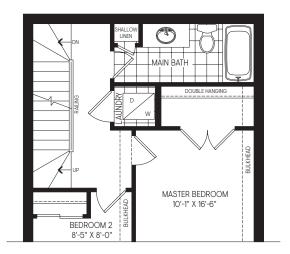

#### OPT. SECOND FLOOR PLAN W/ ALT. KITCHEN ELEV. 'WC1'

PARTIAL OPT. THIRD FLOOR PLAN W/ MASTER ENSUITE ELEV. 'WC1'

PARTIAL OPT. THIRD FLOOR PLAN W/ LAUNDRY ELEV. 'WC1'

PARTIAL OPT. THIRD FLOOR PLAN W/ MASTER ENSUITE ELEV. 'M1'

W/ LAUNDRY ELEV. 'M1'