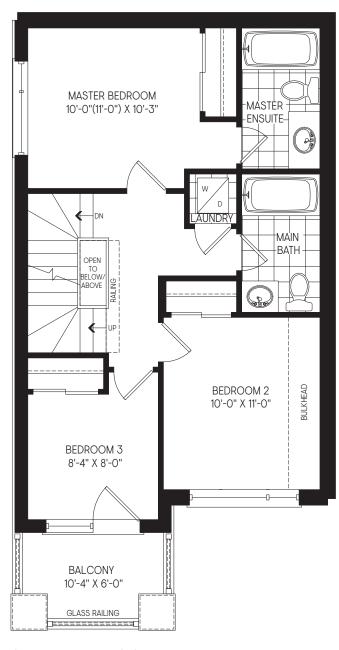

## ELEVATION WC4 WC5 M3 M4

OPT. THIRD FLOOR PLAN W/ 2 BEDROOMS ELEV. 'WC4'

PARTIAL OPT. THIRD FLOOR PLAN W/ 2 BEDROOMS ELEV. 'WC5'

All plans, dimensions and specifications are subject to change without notice. Actual usable floor space may vary from the stated floor area. Column locations, window locations and size may vary and are subject to change without notice. Renderings are artists concept and will change if required by site conditions. Plans, specifications and materials are subject to availability, substitution, modification without notice at sole discretion of Minto Communities Inc. & Metropia. E. & O.E.