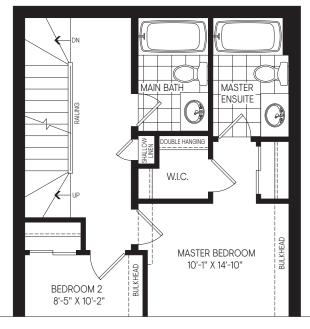

#### OPT. SECOND FLOOR PLAN W/ ALT. KITCHEN ELEV. 'WC1'

PARTIAL OPT. THIRD FLOOR PLAN W/ MASTER ENSUITE ELEV. 'WC1'

PARTIAL OPT. THIRD FLOOR PLAN W/ LAUNDRY ELEV. 'WC1'

PARTIAL OPT. THIRD FLOOR PLAN W/ MASTER ENSUITE ELEV. 'M1'

W/ WALK-IN CLOSET ELEV. 'WC1'

PARTIAL OPT. THIRD FLOOR PLAN W/ WALK-IN CLOSET ELEV. 'M1'

OUGE 3 - MOD BACK-TO-BACK TOWNS - MOD  $\widetilde{\mathbf{A}}$ 

> ELEVATION WC1 **1,419** SQ.FT.

ELEVATION M1 **1,464** SQ.FT.