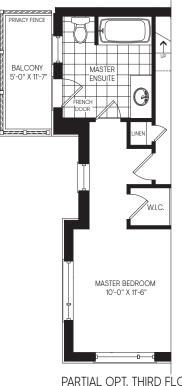

W/ WALK-IN CLOSET ELEV. 'WC1'

PARTIAL OPT. THIRD FLOOR PLAN W/ WALK-IN CLOSET ELEV. 'M1'

OUGE 3 - MOD BACK-TO-BACK TOWNS - MOD  $\widetilde{\mathbf{A}}$ 

> ELEVATION WC1 **1,419** SQ.FT.

ELEVATION M1 **1,464** SQ.FT.