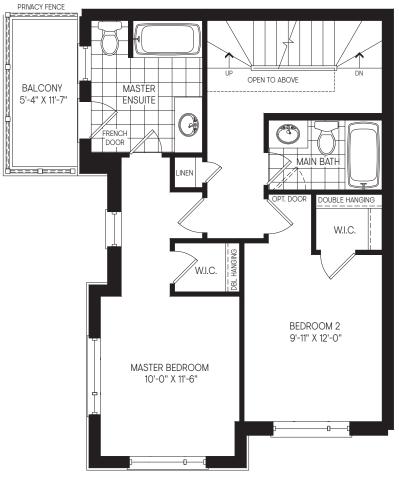

W/ WALK-IN CLOSET ELEV. 'WC1'

PARTIAL OPT. THIRD FLOOR PLAN W/ WALK-IN CLOSET ELEV. 'M1'

OUGE 3 - MOD BACK-TO-BACK TOWNS - MOD  $\widetilde{\mathbf{A}}$ 

> ELEVATION WC1 **1,419** SQ.FT.

ELEVATION M1 **1,464** SQ.FT.