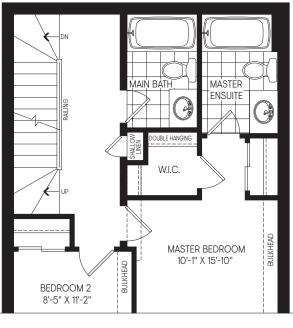

#### OPT. SECOND FLOOR PLAN W/ ALT. KITCHEN ELEV. 'WC1'

PARTIAL OPT. THIRD FLOOR PLAN W/ MASTER ENSUITE ELEV. 'WC1'

PARTIAL OPT. THIRD FLOOR PLAN W/ LAUNDRY ELEV. 'WC1'

PARTIAL OPT. THIRD FLOOR PLAN W/ MASTER ENSUITE ELEV. 'M1'

W/ LAUNDRY ELEV. 'M1'