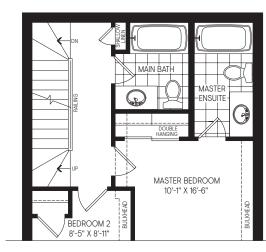

#### OPT. SECOND FLOOR PLAN W/ ALT. KITCHEN ELEV. 'WC1'

PARTIAL OPT. THIRD FLOOR PLAN W/ MASTER ENSUITE ELEV. 'WC1'

PARTIAL OPT. THIRD FLOOR PLAN W/ LAUNDRY ELEV. 'WC1'

PARTIAL OPT. THIRD FLOOR PLAN W/ MASTER ENSUITE ELEV. 'M1'

W/ LAUNDRY ELEV. 'M1'