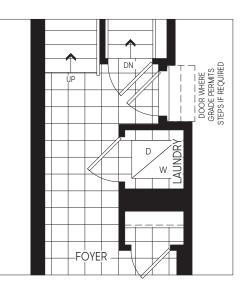

#### OPT. SECOND FLOOR PLAN W/ ALT. KITCHEN ELEV. 'WC1'

PARTIAL OPT. THIRD FLOOR PLAN W/ MASTER ENSUITE ELEV. 'WC1'

PARTIAL OPT. THIRD FLOOR PLAN W/ LAUNDRY ELEV. 'WC1'

PARTIAL OPT. THIRD FLOOR PLAN W/ MASTER ENSUITE ELEV. 'M1'

W/ LAUNDRY ELEV. 'M1'