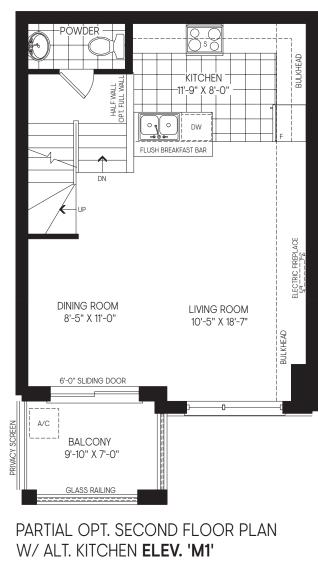

#### OPT. SECOND FLOOR PLAN W/ ALT. KITCHEN ELEV. 'WC1'

PARTIAL OPT. THIRD FLOOR PLAN W/ MASTER ENSUITE ELEV. 'WC1'

PARTIAL OPT. THIRD FLOOR PLAN W/ LAUNDRY ELEV. 'WC1'

PARTIAL OPT. THIRD FLOOR PLAN W/ MASTER ENSUITE ELEV. 'M1'