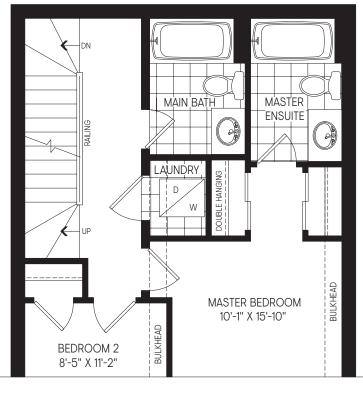

W/ WALK-IN CLOSET ELEV. 'WC1'

PARTIAL OPT. THIRD FLOOR PLAN W/ WALK-IN CLOSET ELEV. 'M1'

OUGE 3 - MOD BACK-TO-BACK TOWNS - MOD  $\widetilde{\mathbf{A}}$ 

> ELEVATION WC1 **1,419** SQ.FT.

ELEVATION M1 **1,464** SQ.FT.