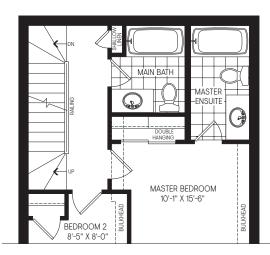

#### OPT. SECOND FLOOR PLAN W/ ALT. KITCHEN ELEV. 'WC1'

PARTIAL OPT. THIRD FLOOR PLAN W/ MASTER ENSUITE ELEV. 'WC1'

PARTIAL OPT. THIRD FLOOR PLAN W/ LAUNDRY ELEV. 'WC1'

PARTIAL OPT. THIRD FLOOR PLAN W/ MASTER ENSUITE ELEV. 'M1'

W/ LAUNDRY ELEV. 'M1'