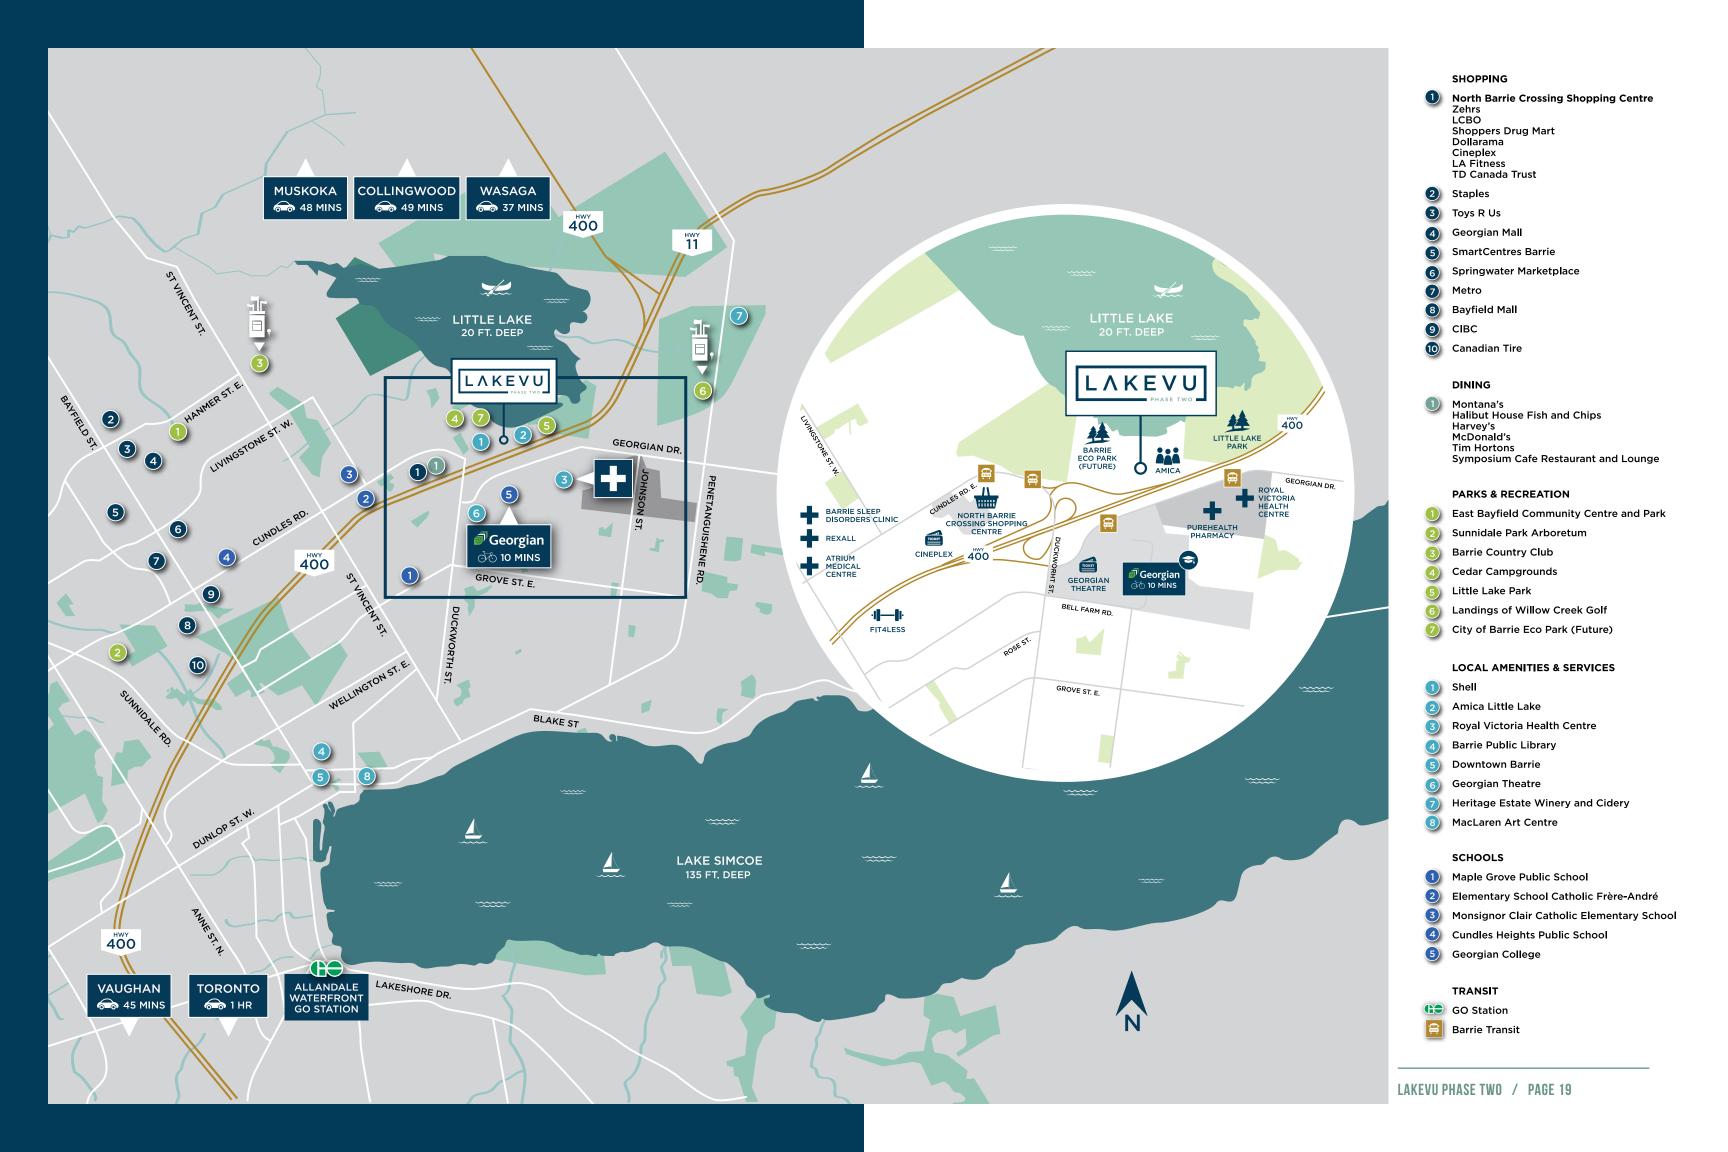

At LakeVu Condos, you'll enjoy carefree living in an intimate boutique condominium community overlooking an unspoiled gem of a lake. In Barrie's desirable north end, your home is steps from every convenience and offers unmatched access to Highway 400. GO Transit into Toronto is easily accessed at Allandale GO Station just 6 kms away.

## experience all BARIE HAS TO OFFER

Located in Barrie's desirable north end, your home is steps from every convenience. Just meters from the door, Highway 400 links you to Bradford and Vaughan to the south as well as to Orillia and cottage country to the north. Head 5 km into Downtown Barrie for fabulous beaches, boardwalks and festivals. Georgian College and the Royal Victoria Regional Health Centre are easily reached and the exclusive Barrie Country Club is just up the road.