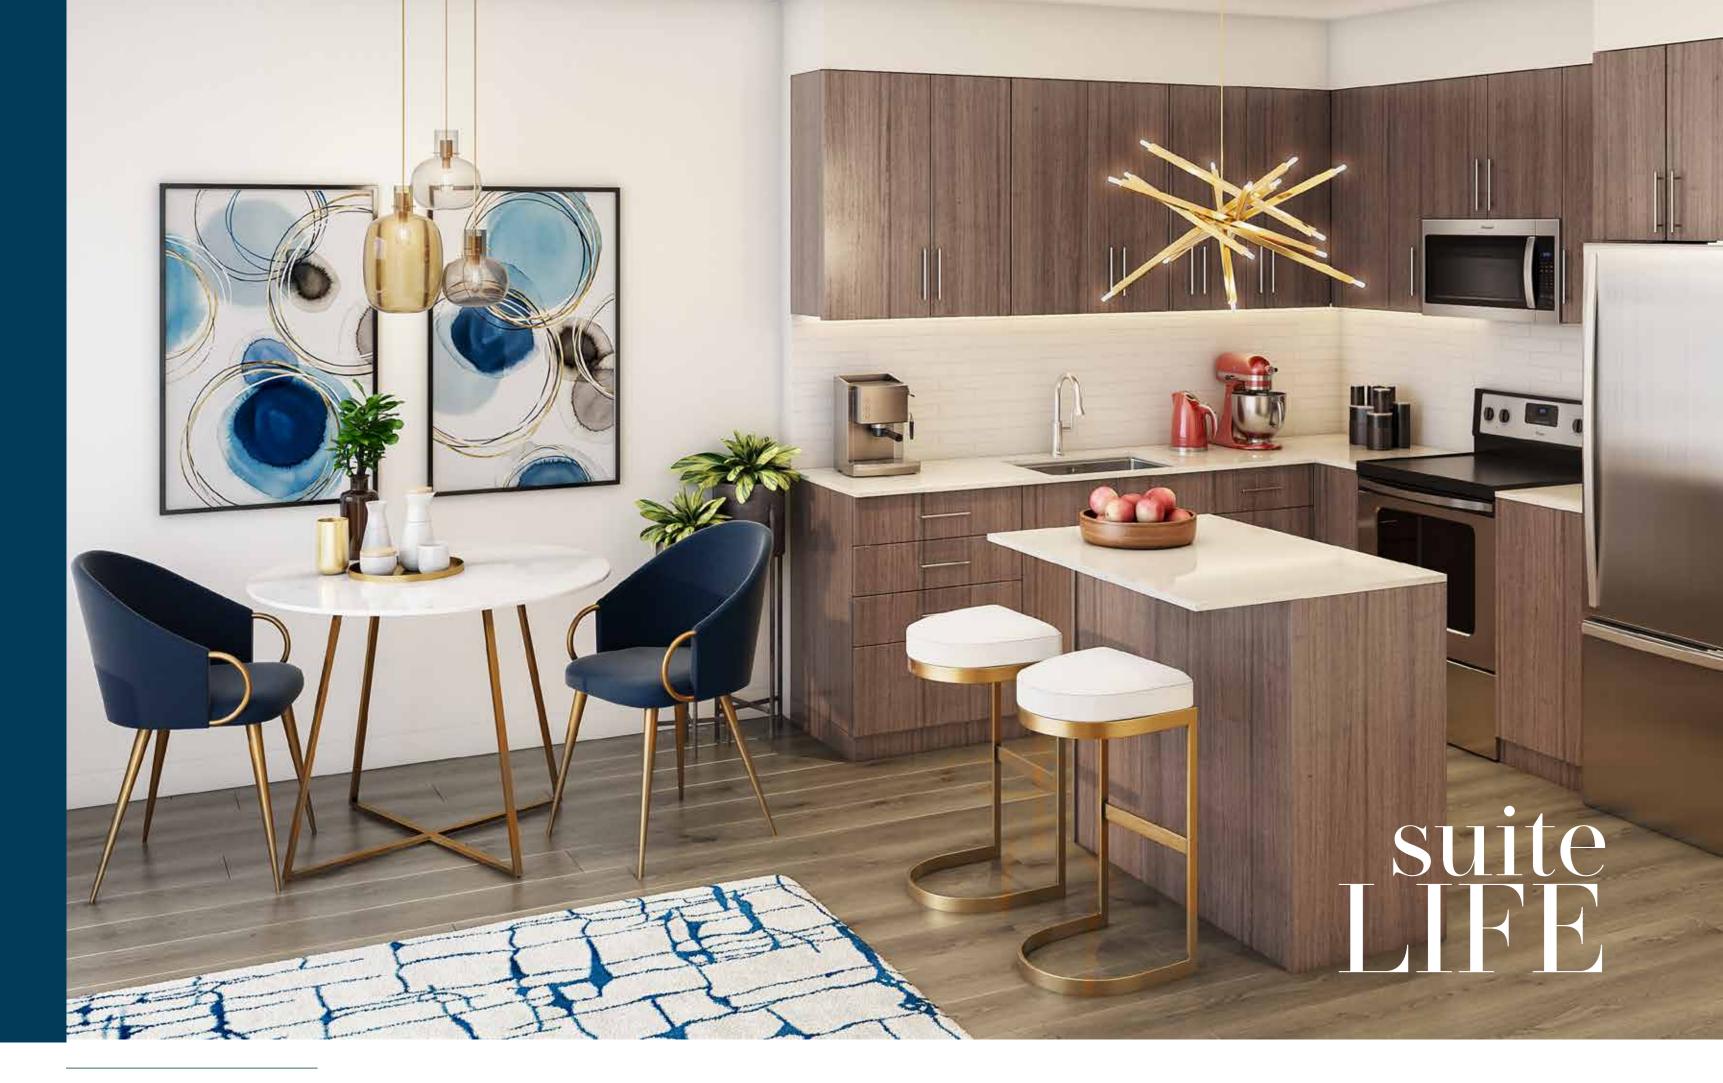

LAKEVU PHASE TWO / PAGE 10

LakeVu Condos' strikingly modern architectural design complements its lakeside setting with ease and grace. Designed to nestle into the natural slope, the building's neutral material colours harmonize with the surroundings. While expansive windows invite the outdoors inside, generous exterior balconies and terraces are finished with tempered glass to maximize views.