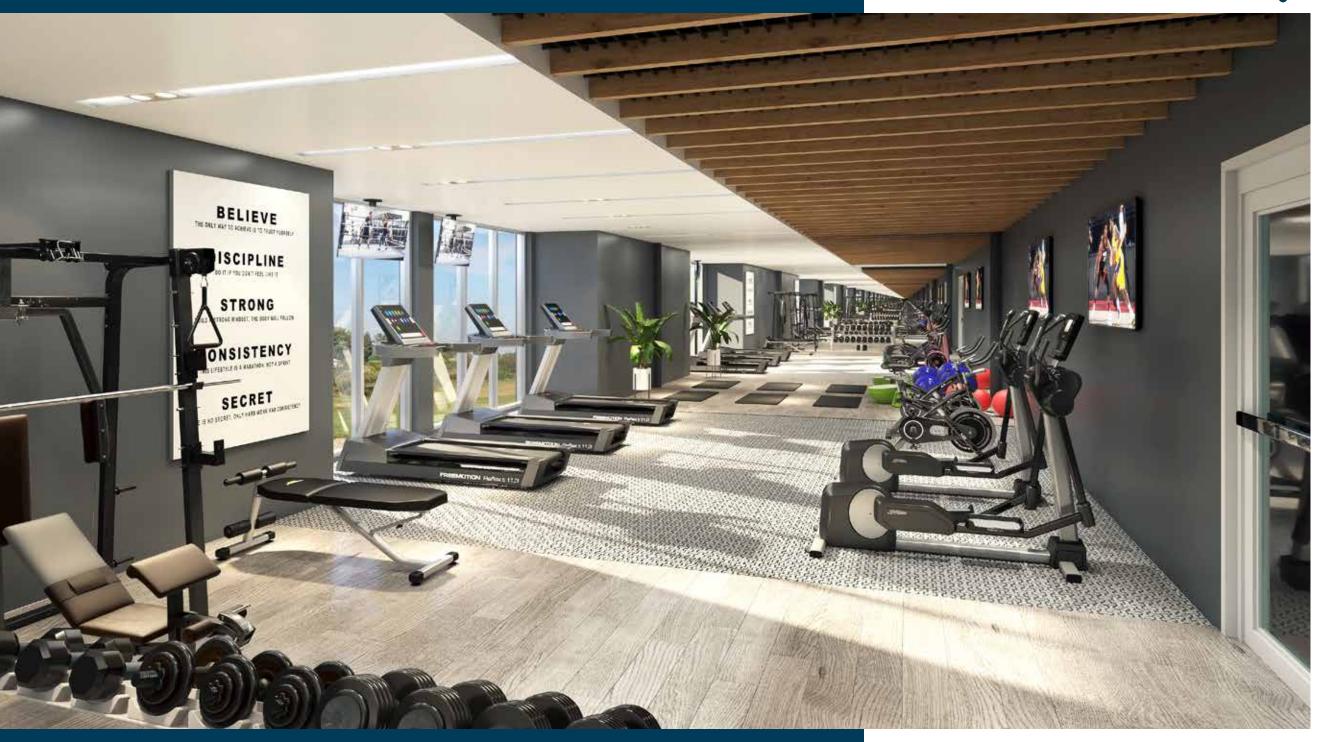

LOOK AND FEEL FABULOUS
WITH STATE-OF-THE-ART
FITNESS JUST AN ELEVATOR
RIDE AWAY

Imagine how great you'll feel with your own convenient fitness centre - steps from your door. Your spacious gym with expansive windows is equipped with high-end cardio and weights, a dance/yoga zone and changing rooms with showers.