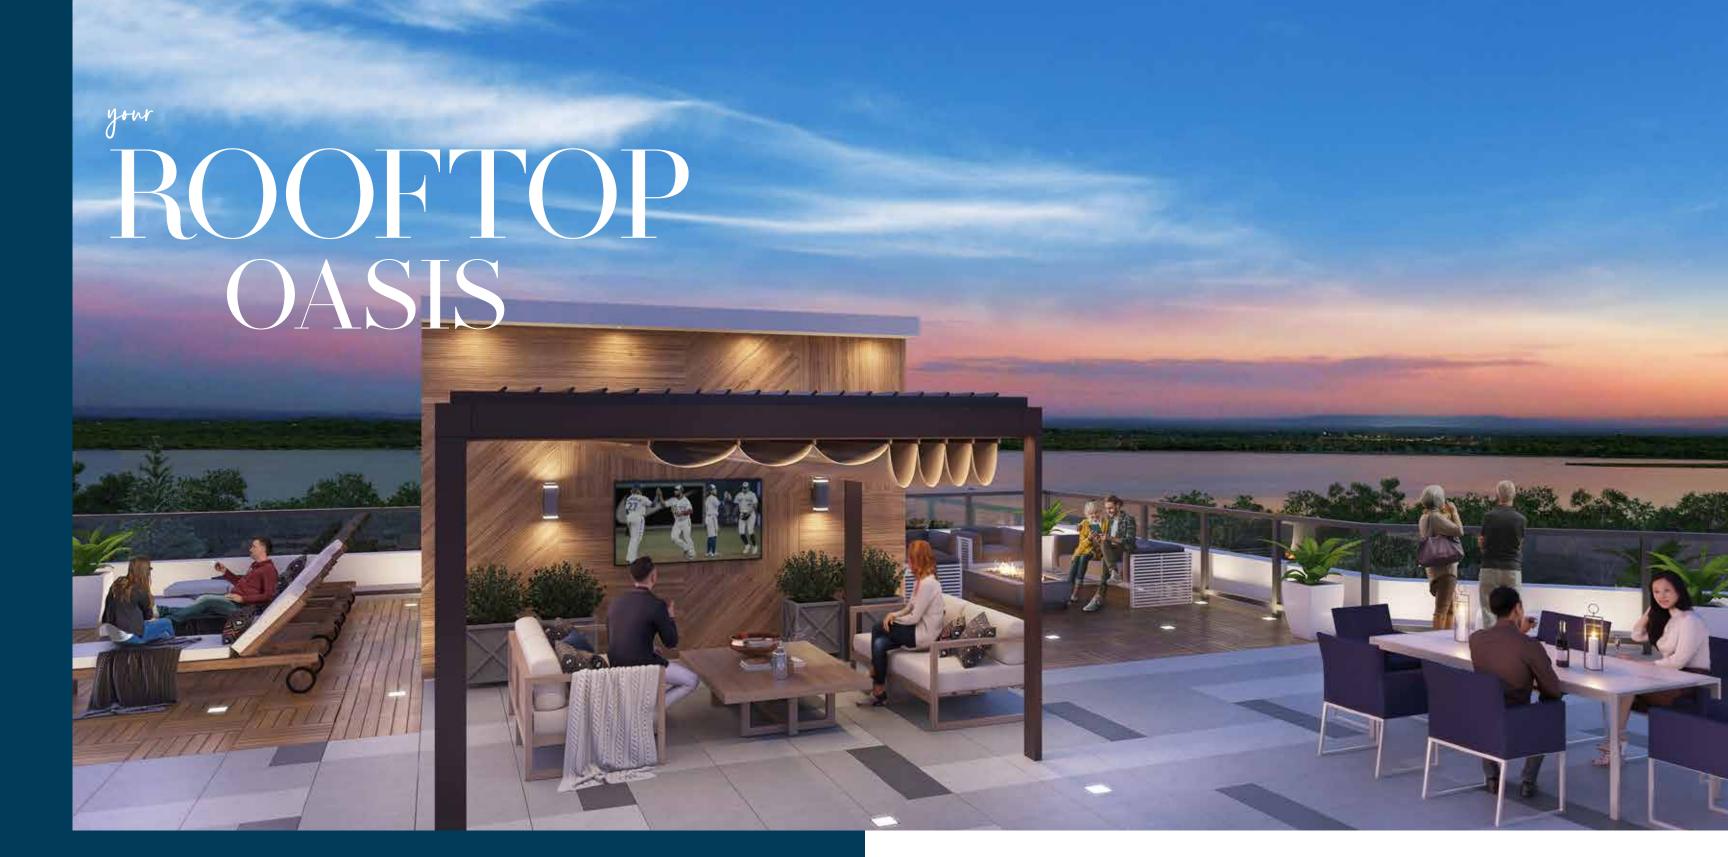

#### ELEVATED LAKE VIEW LIVING AT ITS BEST

The rooftop amenity space with BBQ's, dining area and conversation seating as well as shady gazebos invite residents to socialize with neighbours and entertain friends while enjoying the panoramic lake views offered by the top level of the building. Summer evenings on the terrace are idyllic under the stars with the sound of the lake in the background.