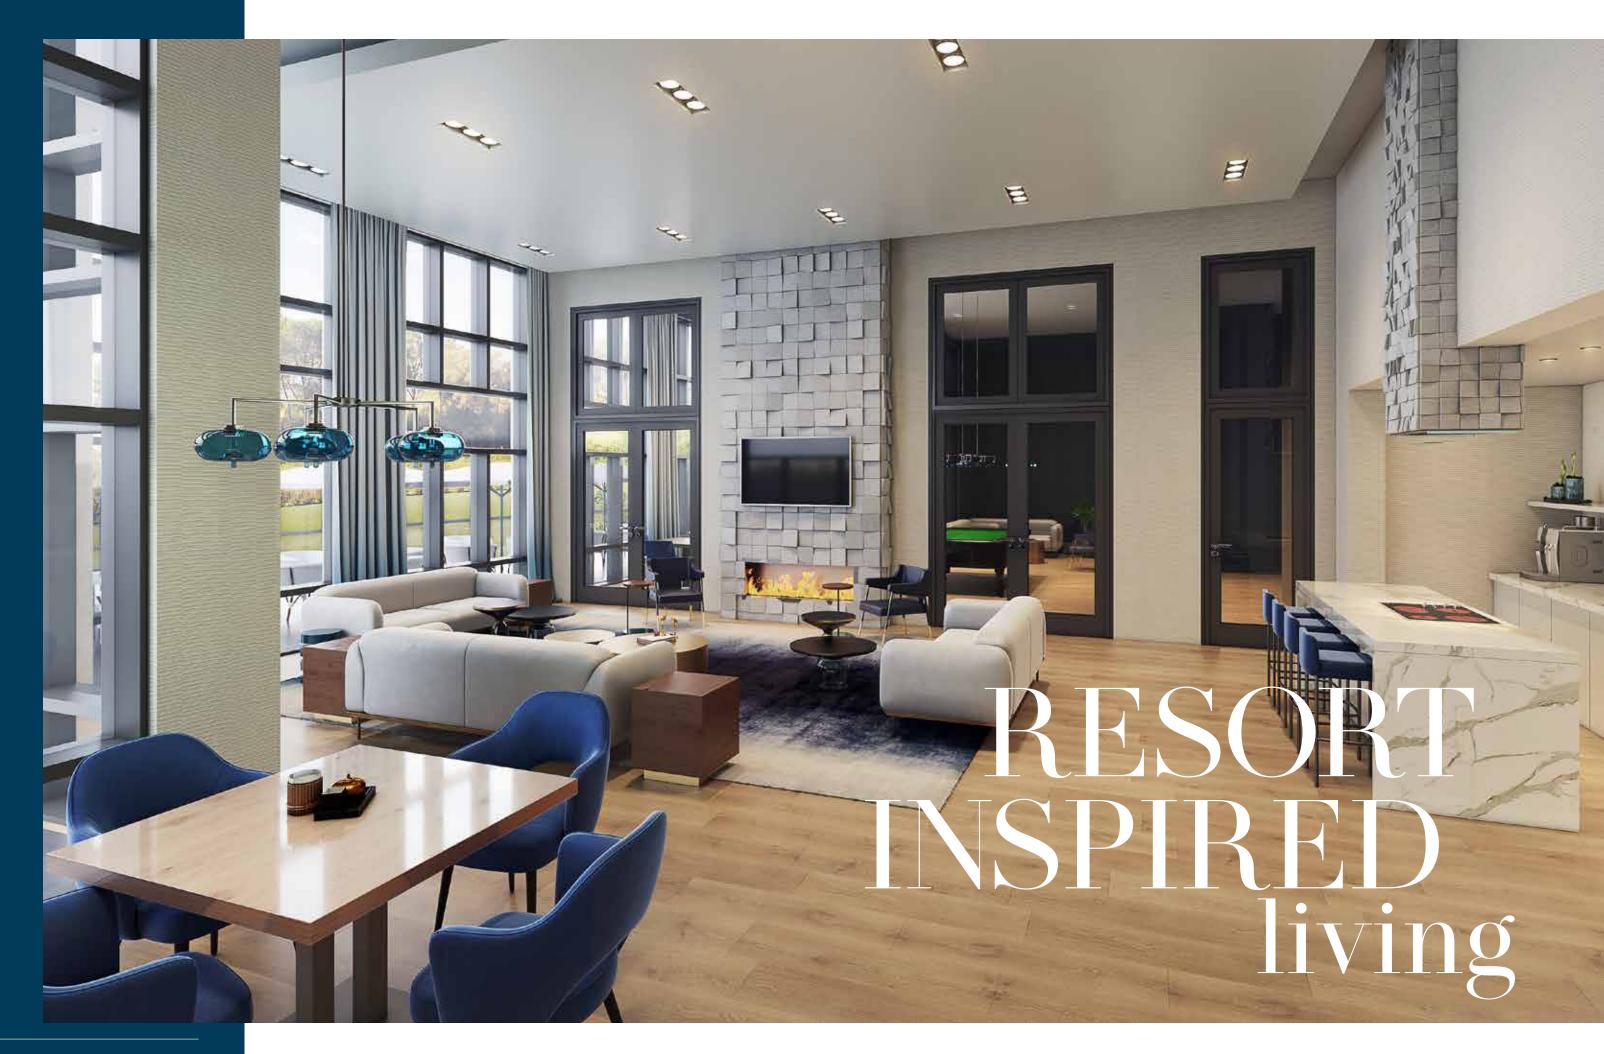

#### ELEVATED LAKE VIEW LIVING AT ITS BEST

The rooftop amenity space with BBQ's, dining area and conversation seating as well as shady gazebos invite residents to socialize with neighbours and entertain friends while enjoying the panoramic lake views offered by the top level of the building. Summer evenings on the terrace are idyllic under the stars with the sound of the lake in the background.

LOOK AND FEEL FABULOUS
WITH STATE-OF-THE-ART
FITNESS JUST AN ELEVATOR
RIDE AWAY

Imagine how great you'll feel with your own convenient fitness centre - steps from your door. Your spacious gym with expansive windows is equipped with high-end cardio and weights, a dance/yoga zone and changing rooms with showers.