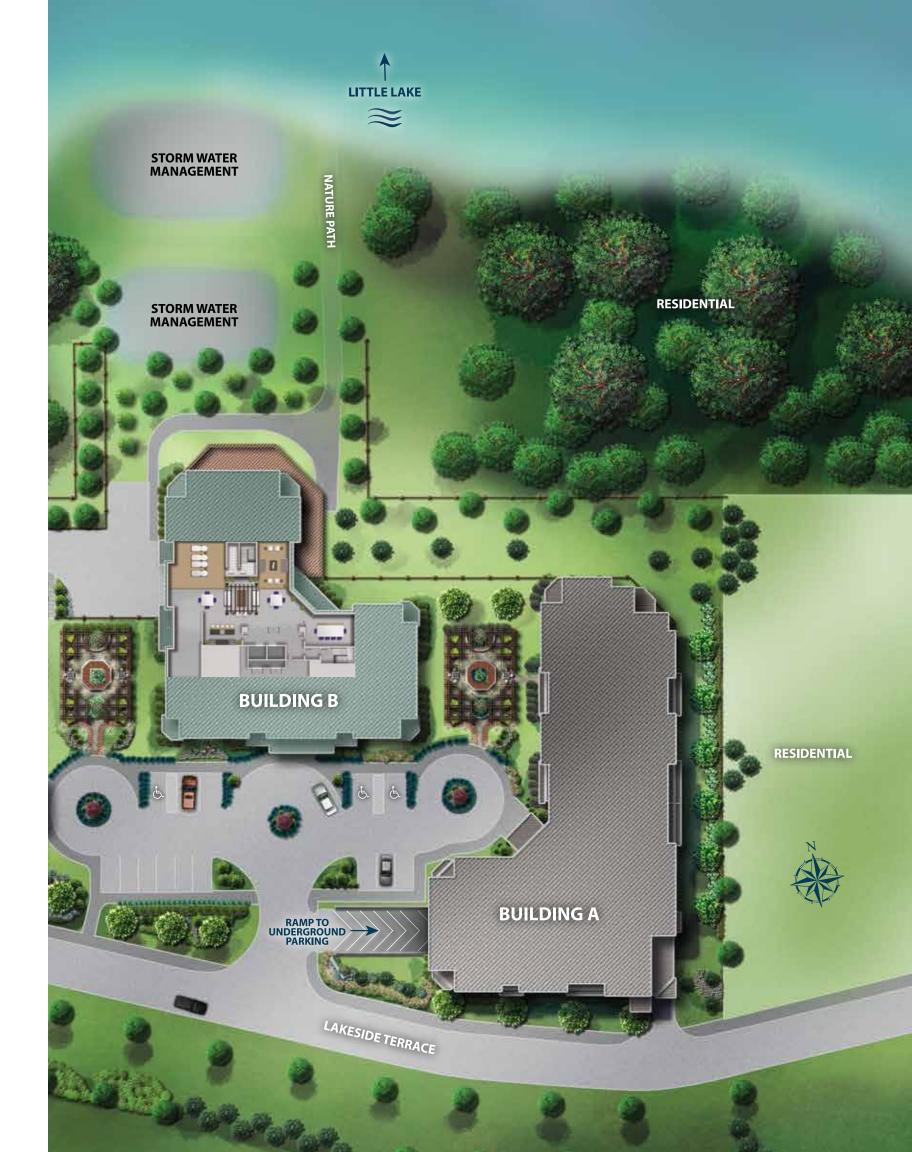

### LAKEVU CONDOS WILL RISE OVER LITTLE LAKE AND YOU CAN BE PART OF IT

Nestled in an established lakeside residential community, LakeVu is destined to be an address of choice in desirable North Barrie. When complete, LakeVu will comprise of three buildings with residential suites, luxury lifestyle amenities and underground parking.

LAKEVU PHASE TWO / PAGE 10

LakeVu Condos' strikingly modern architectural design complements its lakeside setting with ease and grace. Designed to nestle into the natural slope, the building's neutral material colours harmonize with the surroundings. While expansive windows invite the outdoors inside, generous exterior balconies and terraces are finished with tempered glass to maximize views.