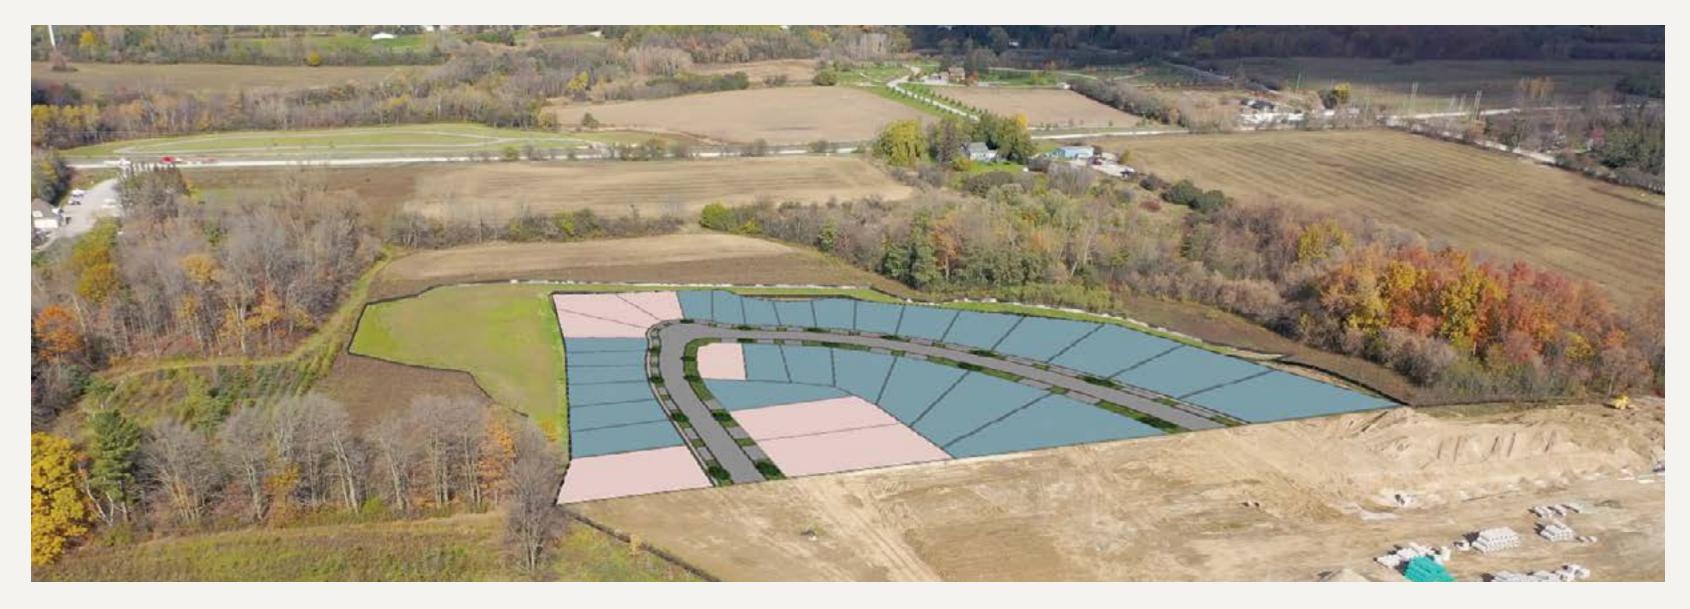

A Modern Lifestyle Enriched by Nature in Richmond Hill

\_\_\_\_\_

Set in the terraced Oak Ridge Moraine, is a master-planned community surrounded by parks and trails, with scenes so stunning it almost seems unreal. Sit by the surrounding lakes and absorb the serene sights, marvel at the beautiful blue-green shades that change in intensity through the summer months. Breathe in the pureness of fresh air, or explore further by nature strolls, or bike the green single-track. With incredible schools, playgrounds, vibrant dining and shopping, this family community of Oakridge Green is sure to make an impression.

## PERFECT HARMONY

Imagine a place where nature isn't an amenity, it's a necessity."

05

08

09