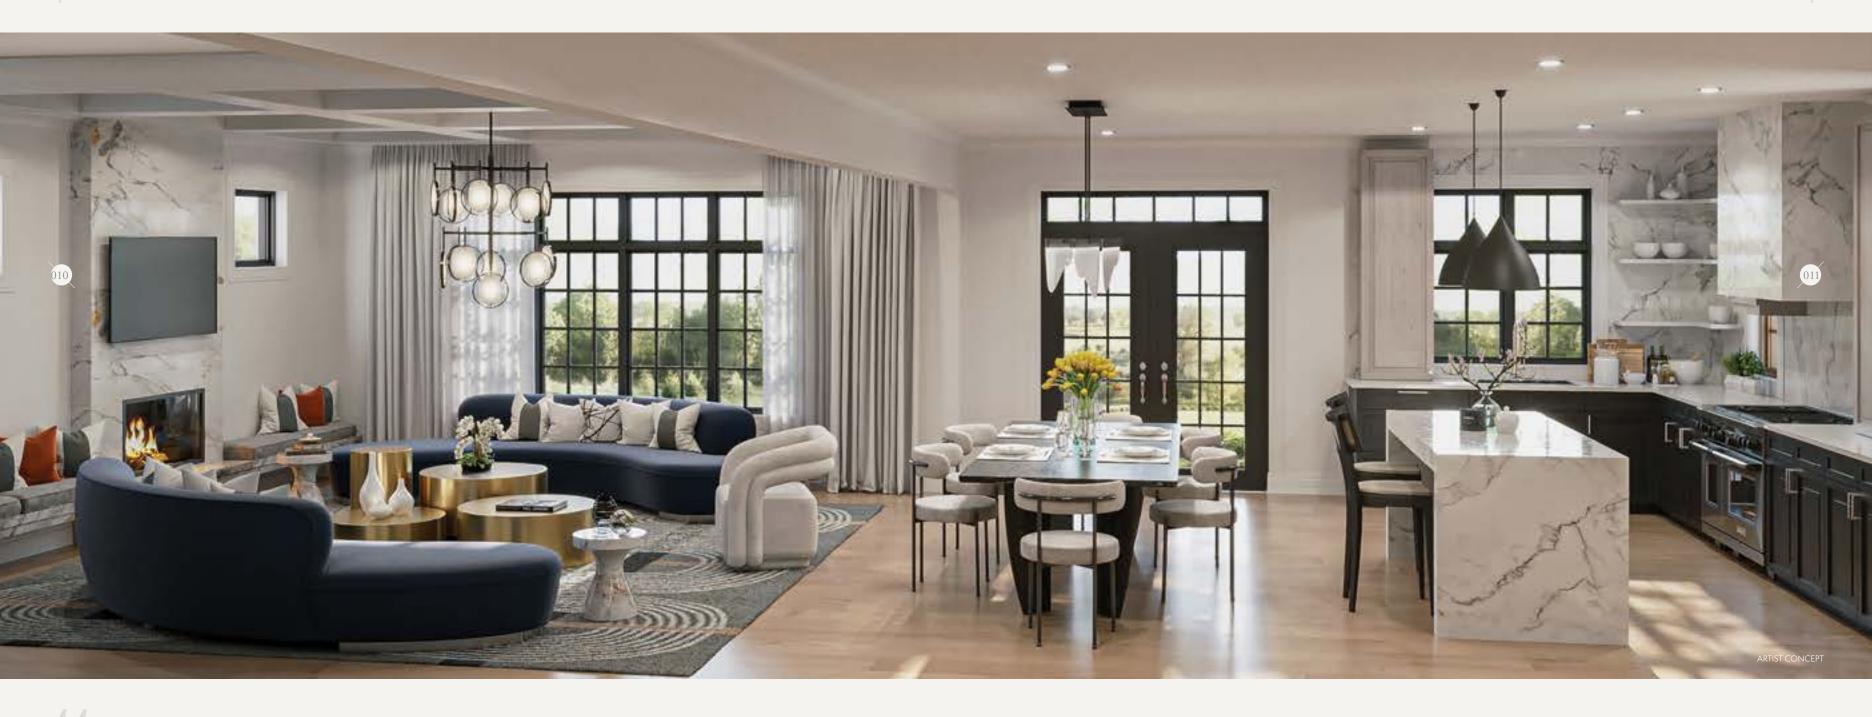

## MAKE WAY FOR OPULENT LIVING

Always within sight and mere steps away is the unlimited lake access that makes life at Oakridge Green captivating beyond measure, and the perfect backdrop to any occasion. Paired wonderfully with the allure of the outdoors is the incomparable interiors, rich in both character and comfort, designed to the highest standards. A gracious entryway, a masterfully designed great room, distinguished by a wide-open space that is warm and inviting, and boasts stunning backyard views. Enjoy a well-appointed kitchen curated for the culinary creative, and versed in the epicurean arts – reflective surfaces, crisp lines, sleek functionality and integrated, modern-day conveniences. Outside, there is always room to entertain. Relax with friends and family, and there are always places to dream in the perfect setting of pure elegance and restful living.