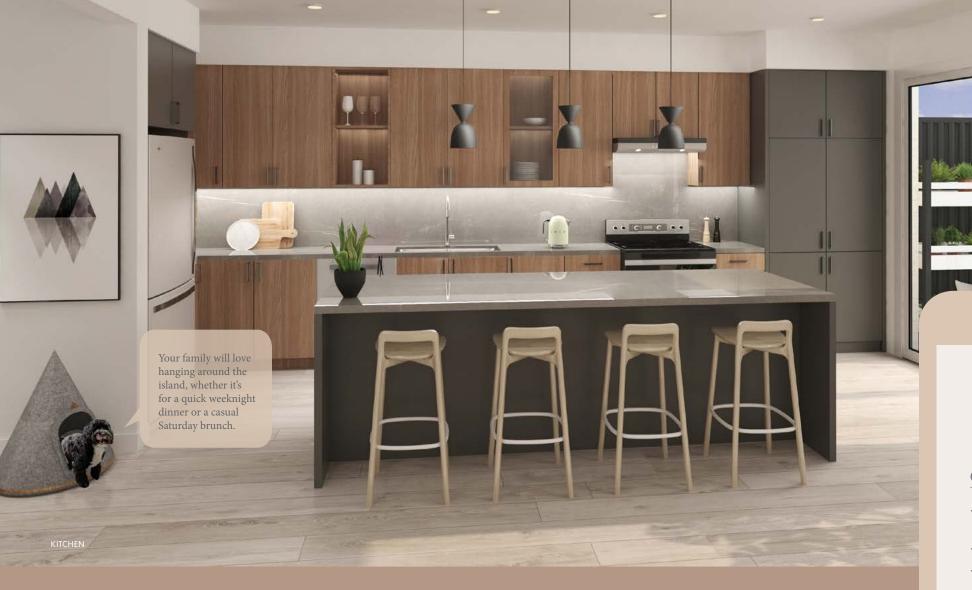

# STUNNING INTERIORS BY GCB INTERIOR ARCHITECTURE

Kitchens at Sincerely, Acorn – the heart of any home – are designed with a focus on clean, simple lines, and a minimalism that functions without any aesthetic sacrifice.

The tonal approach to the finishes include white, grey, and neutral colours that

balance with the natural wood to add warmth and value to the overall design, while the expansive layout maximizes both the function and filtering of natural light throughout the space.