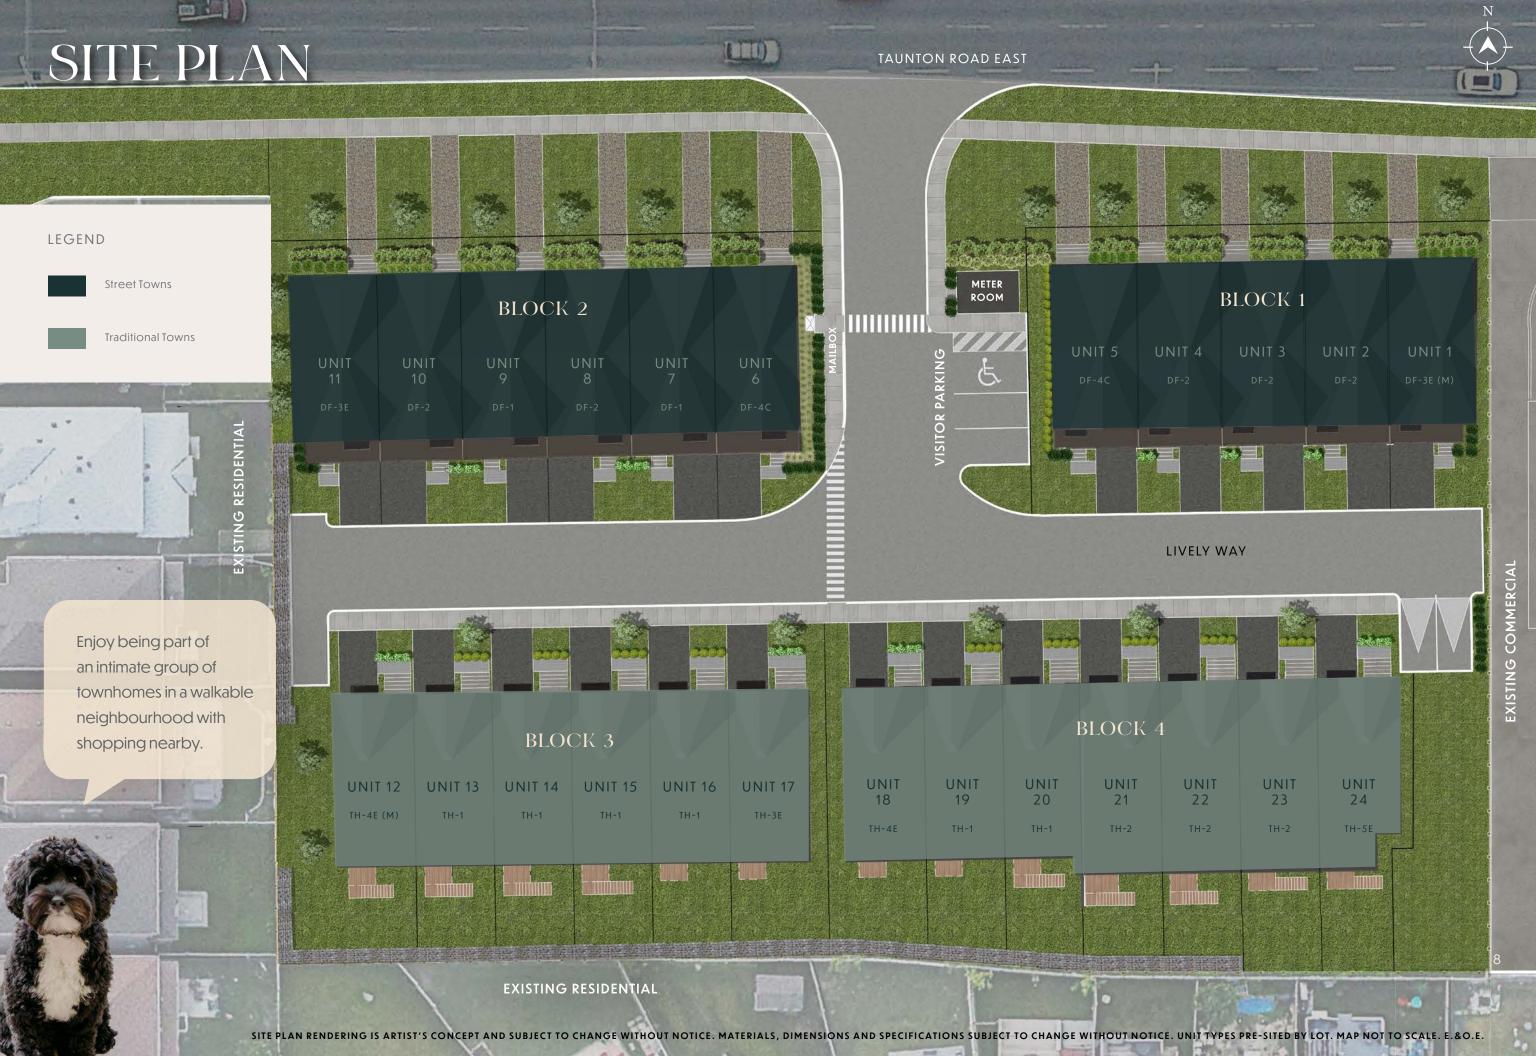

# AMENITY MAP

# SHOPS

- 1 The Home Depot
- 2 Stroud Farms
- 3 Canadian Tire
- 4 SportChek
- 5 Winners
- 6 Farm Boy
- 7 Real Canadian Superstore
- 8 Walmart
- 9 LCBO
- 10 Beer Store
- 11 Metro
- 12 Wine Rack
- 13 Petsmart

# DINING

- 1 Swiss Chalet
- 2 State & Main Kitchen & Bar
- 3 Panera Bread
- 4 Menchie's Frozen Yogurt
- 5 East Side Mario's
- 6 A Tavola Bistro
- 7 Boston Pizza
- 8 Symposium Cafe Restaurant
- 9 COBS Bread Bakery
- 10 Tim Hortons
- 11 Starbucks
- 12 Eggsmart
- 13 Philthy Philly's
- 14 Chuck's Roadhouse Bar & Grill
- 15 Melt
- 16 The Brock House
- 17 Chatterpaul's Restaurant
- 18 Bella Notte Ristorante

# SERVICES

- 1 Thermea Spa Village
- 2 Shoppers Drug Mart
- 3 LA Fitness
- 4 CIBC Bank
- 5 RBC Royal Bank
- 6 OrangeTheory Fitness
- 7 BMO Bank of Montreal
- 8 Whitby Public Library

# SCHOOLS

- 1 Helping Hands Daycare
- 2 Whitby Montessori & Elementary School
- 3 Schoolhouse Playcare Centres
- 4 Sinclaire Secondary School
- 5 Robert Munsch Public School

# PARKS

- 1 Heber Down Conservation Area
- 2 Cullen Central Park
- 3 McKinney Park
- 4 McKinney Centre

There are plenty of places to dine and shop, but the parks are my favourite!
Remember to keep furry friends like me on a leash.