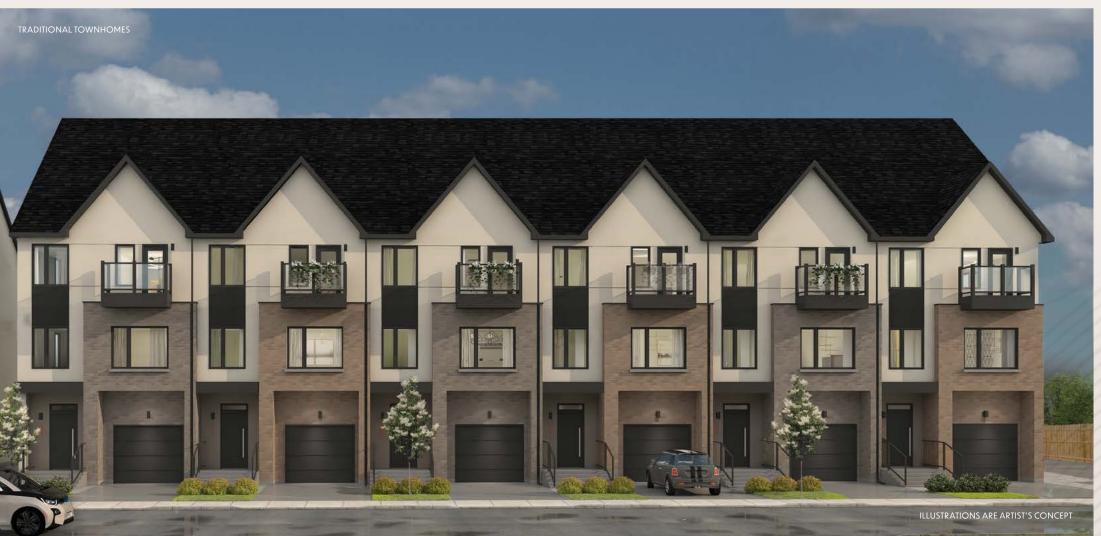

### TRADITIONAL TOWNHOMES:

- Wide, bevel-edge laminate plank flooring in Red Oak Natural on main level
- Dedicated level for the principal bedroom and ensuite\*
- Dual walk in closets in principal bedroom\*
- · Laundry on upper level\*
- Private backyard and rear deck ( deck condition)\*