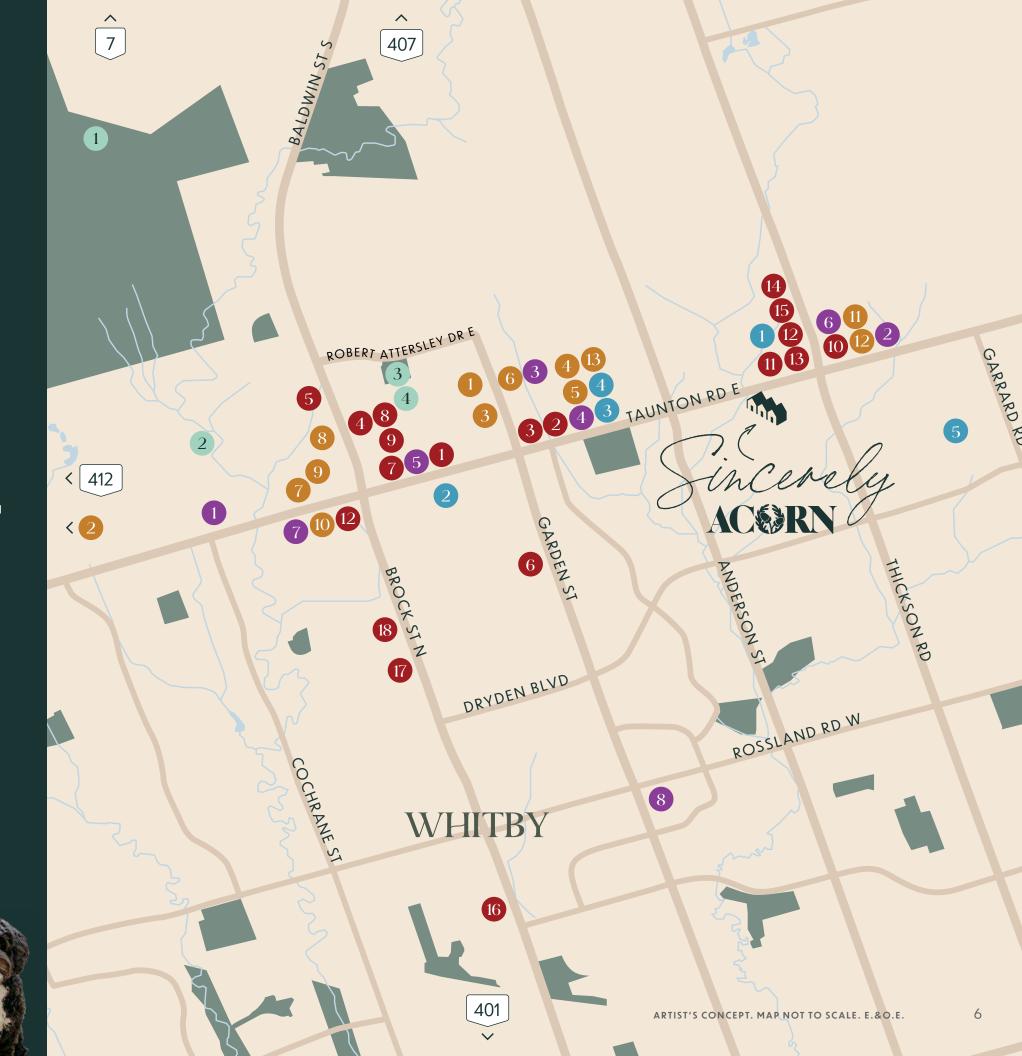

# AMENITY MAP

# SHOPS

- 1 The Home Depot
- 2 Stroud Farms
- 3 Canadian Tire
- 4 SportChek
- 5 Winners
- 6 Farm Boy
- 7 Real Canadian Superstore
- 8 Walmart
- 9 LCBO
- 10 Beer Store
- 11 Metro
- 12 Wine Rack
- 13 Petsmart

# DINING

- 1 Swiss Chalet
- 2 State & Main Kitchen & Bar
- 3 Panera Bread
- 4 Menchie's Frozen Yogurt
- 5 East Side Mario's
- 6 A Tavola Bistro
- 7 Boston Pizza
- 8 Symposium Cafe Restaurant
- 9 COBS Bread Bakery
- 10 Tim Hortons
- 11 Starbucks
- 12 Eggsmart
- 13 Philthy Philly's
- 14 Chuck's Roadhouse Bar & Grill
- 15 Melt
- 16 The Brock House
- 17 Chatterpaul's Restaurant
- 18 Bella Notte Ristorante

# SERVICES

- 1 Thermea Spa Village
- 2 Shoppers Drug Mart
- 3 LA Fitness
- 4 CIBC Bank
- 5 RBC Royal Bank
- 6 OrangeTheory Fitness
- 7 BMO Bank of Montreal
- 8 Whitby Public Library

# SCHOOLS

- 1 Helping Hands Daycare
- 2 Whitby Montessori & Elementary School
- 3 Schoolhouse Playcare Centres
- 4 Sinclaire Secondary School
- 5 Robert Munsch Public School

# PARKS

- 1 Heber Down Conservation Area
- 2 Cullen Central Park
- 3 McKinney Park
- 4 McKinney Centre

There are plenty of places to dine and shop, but the parks are my favourite!
Remember to keep furry friends like me on a leash.