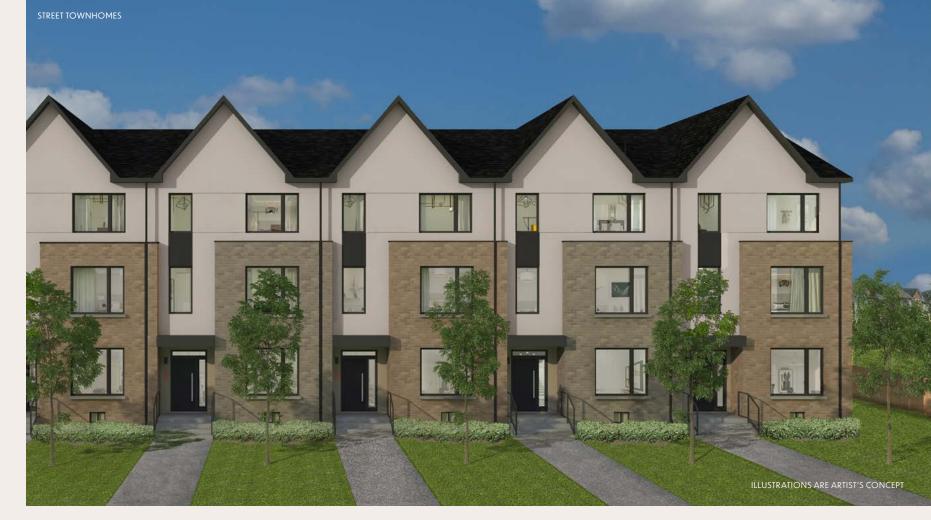

## **STREET TOWNHOMES:**

- Wide, bevel-edge laminate plank flooring in Red Oak Natural on main level and ground level
- Private rear balcony above garage\*
- · Family Room on Ground Level\*