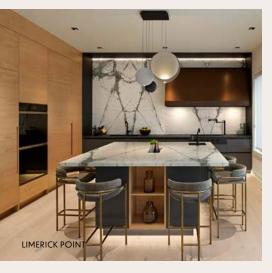

# STUNNING INTERIORS BY GCB INTERIOR ARCHITECTURE

Kitchens at Sincerely, Acorn – the heart of any home – are designed with a focus on clean, simple lines, and a minimalism that functions without any aesthetic sacrifice.

The tonal approach to the finishes include white, grey, and neutral colours that

balance with the natural wood to add warmth and value to the overall design, while the expansive layout maximizes both the function and filtering of natural light throughout the space.