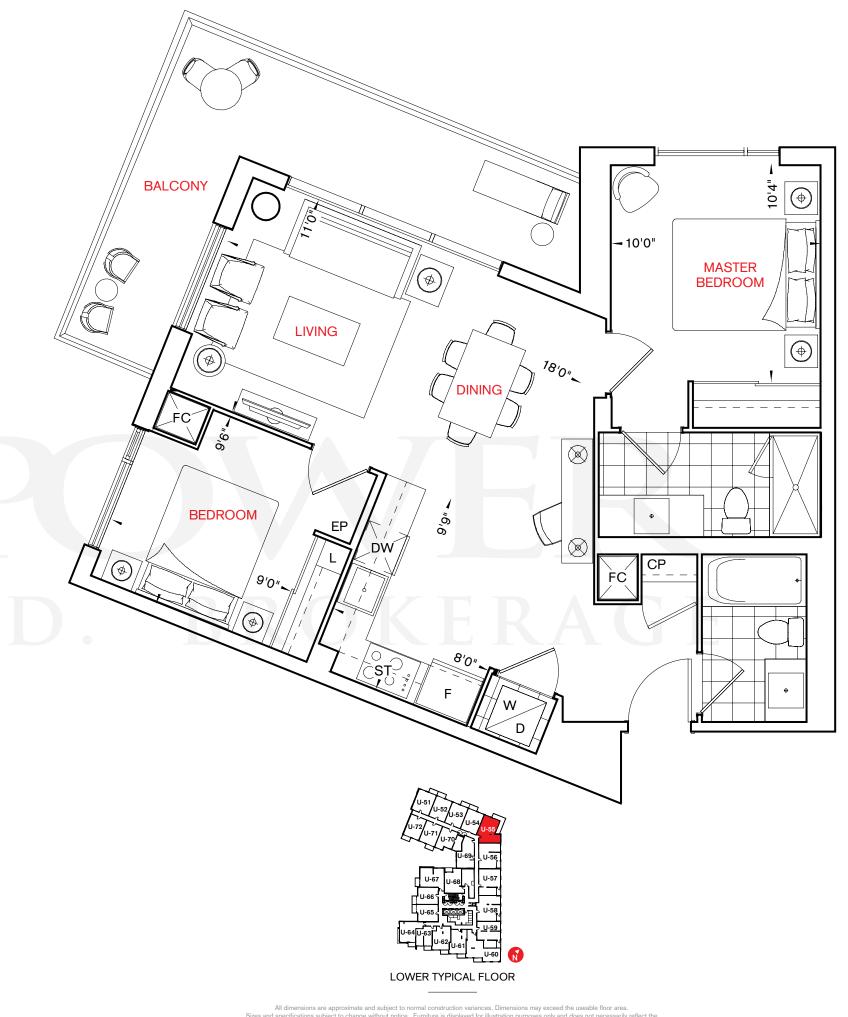

2 bedroom + den

LOWER TYPICAL FLOOR

Delicious Open Flow! **Butter Pecan** 1G + D/1G + DR1 bedroom + den PARFAIT at Atria

All dimensions are approximate and subject to normal construction variances. Dimensions may exceed the useable floor area. Sizes and specifications subject to change without notice. Furniture is displayed for illustration purposes only and does not necessarily reflect the electrical plan for the suite. Suites are sold unfurnished. ©Tridel 2016. ©Tridel and design, "D" design, Tridel Built for Life and design, Built Green. Built for Life and design are registered Trademarks of Tridel Corporation. Project names and logos are Trademarks of their respective owners. All rights reserved. E.&O.E. January 2016.