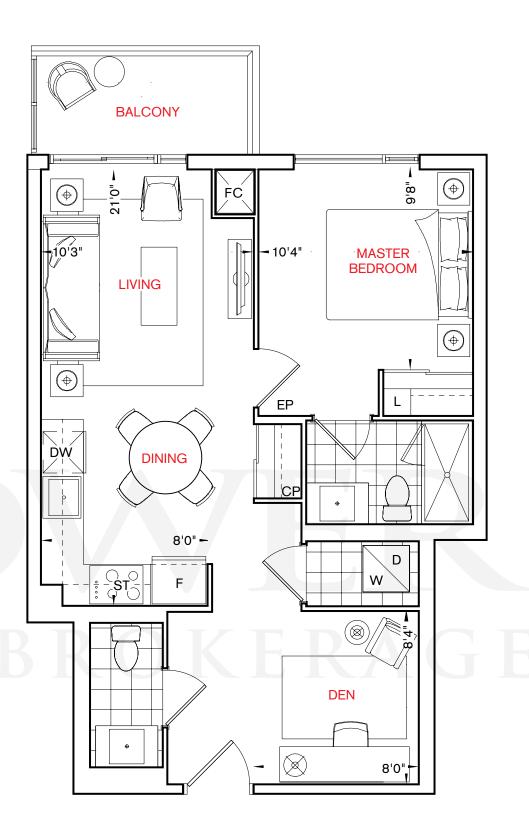

2 bedroom + den

LOWER TYPICAL FLOOR

Delicious Open Flow! **Butter Pecan** 1G + D/1G + DR1 bedroom + den PARFAIT at Atria

All dimensions are approximate and subject to normal construction variances. Dimensions may exceed the useable floor area. Sizes and specifications subject to change without notice. Furniture is displayed for illustration purposes only and does not necessarily reflect the electrical plan for the suite. Suites are sold unfurnished. ©Tridel 2016. ©Tridel and design, "D" design, Tridel Built for Life and design, Built Green. Built for Life and design are registered Trademarks of Tridel Corporation. Project names and logos are Trademarks of their respective owners. All rights reserved. E.&O.E. January 2016.