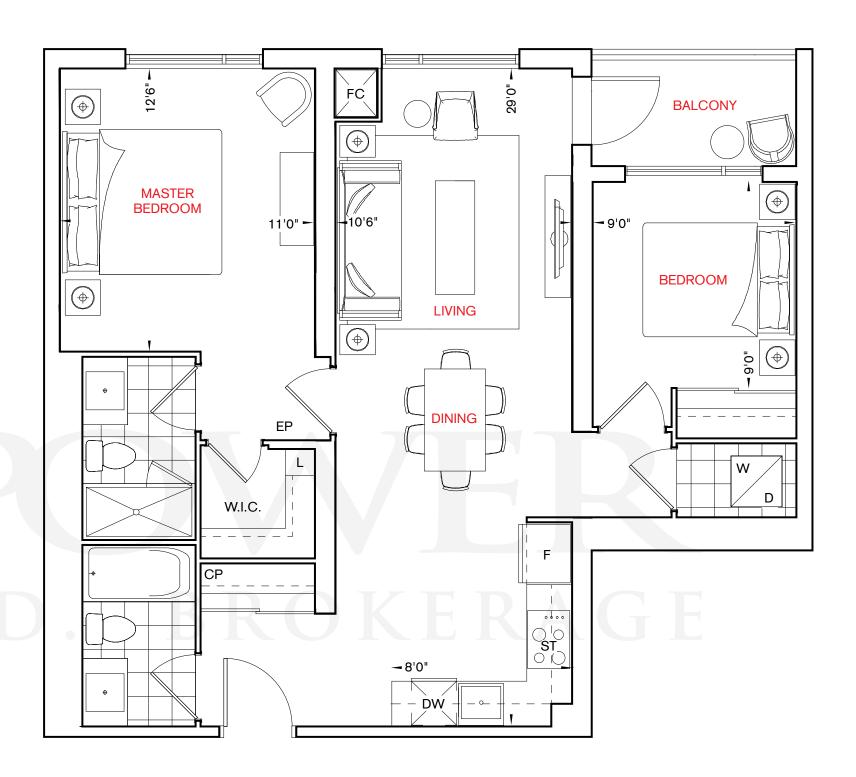

#### French Vanilla

2C

2 bedroom

Custard

2D + D

2 bedroom + den

Blueberry

2E + D