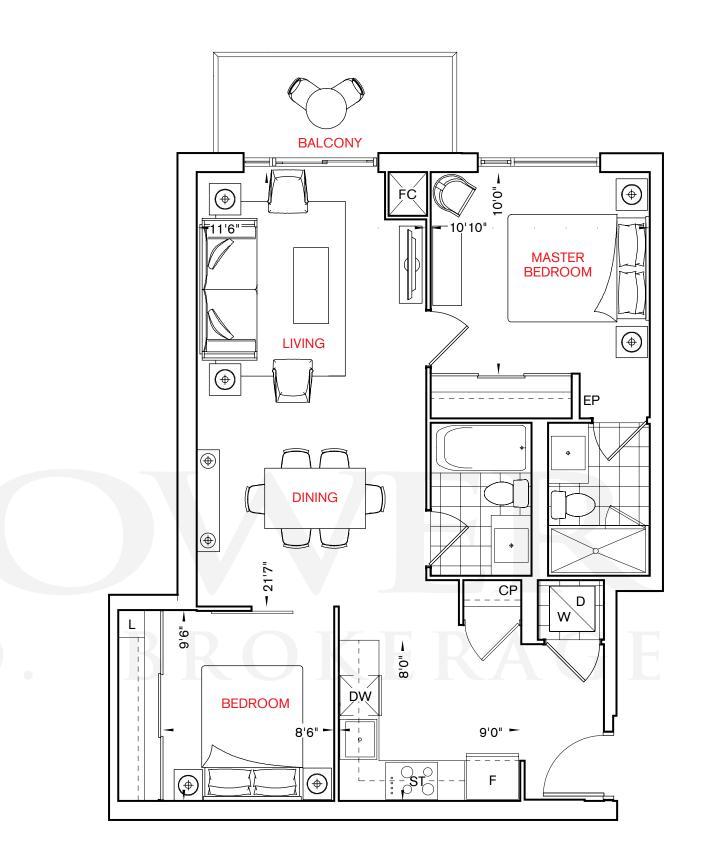

stered Trademarks of Tridel Corporation. Project names and logos are Trademarks of their respective owners.

All rights reserved. E.&O.E. January 2016.

tridel.com







All dimensions are approximate and subject to normal construction variances. Dimensions may exceed the useable floor area.

Sizes and specifications subject to change without notice. Furniture is displayed for illustration purposes only and does not necessarily reflect the electrical plan for the suite. Suites are sold unfurnished. ©Tridel 2016. ®Tridel and design, "D" design, Tridel Built for Life and design, Built Green.

Built for Life and design are registered Trademarks of Tridel Corporation. Project names and logos are Trademarks of their respective owners.

All rights reserved. E.&O.E. January 2016.

tridel.com













Generous Living and Dining!



#### French Vanilla

2C

2 bedroom





Custard

2D + D

2 bedroom + den





Blueberry

2E + D

2 bedroom + den



























LOWER TYPICAL FLOOR

Delicious Open Flow! **Butter Pecan** 1G + D/1G + DR1 bedroom + den PARFAIT at Atria





All dimensions are approximate and subject to normal construction variances. Dimensions may exceed the useable floor area. Sizes and specifications subject to change without notice. Furniture is displayed for illustration purposes only and does not necessarily reflect the electrical plan for the suite. Suites are sold unfurnished. ©Tridel 2016. ©Tridel and design, "D" design, Tridel Built for Life and design, Built Green. Built for Life and design are registered Trademarks of Tridel Corporation. Project