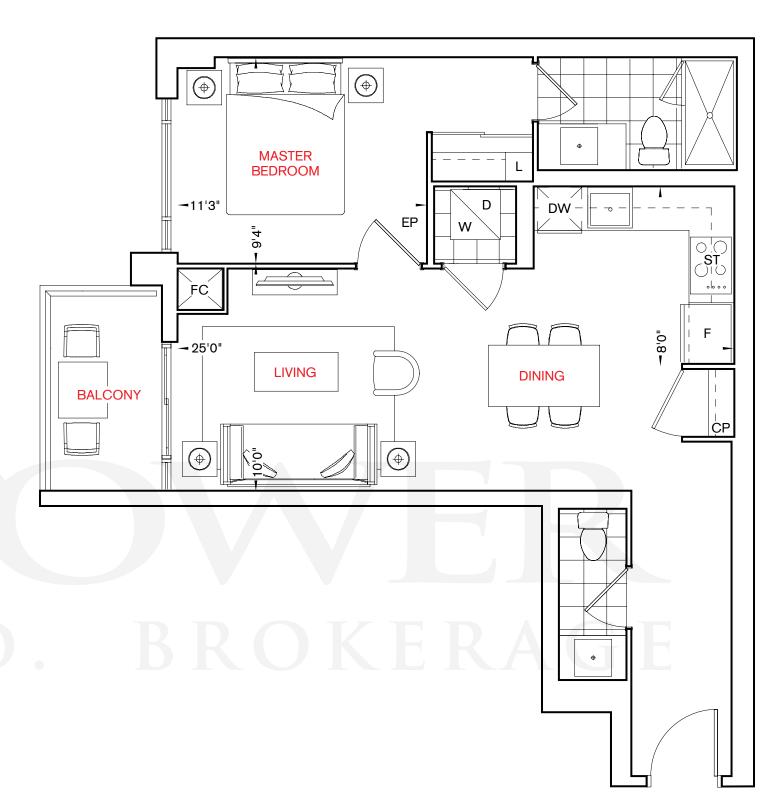

2 bedroom + den

LOWER TYPICAL FLOOR

Delicious Open Flow! **Butter Pecan** 1G + D/1G + DR1 bedroom + den PARFAIT at Atria

All dimensions are approximate and subject to normal construction variances. Dimensions may exceed the useable floor area. Sizes and specifications subject to change without notice. Furniture is displayed for illustration purposes only and does not necessarily reflect the electrical plan for the suite. Suites are sold unfurnished. ©Tridel 2016. ©Tridel and design, "D" design, Tridel Built for Life and design, Built Green. Built for Life and design are registered Trademarks of Tridel Corporation. Project names and logos are Trademarks of their respective owners. All rights reserved. E.&O.E. January 2016.