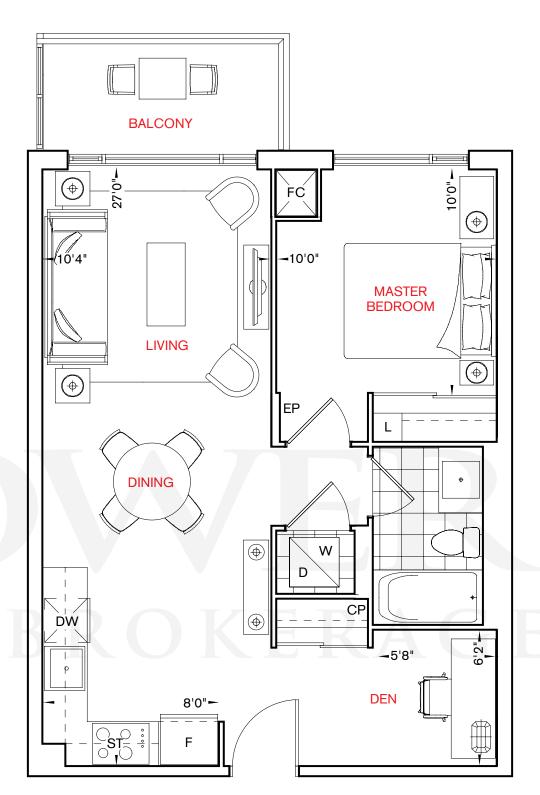

2 bedroom + den

LOWER TYPICAL FLOOR

Delicious Open Flow! **Butter Pecan** 1G + D/1G + DR1 bedroom + den PARFAIT at Atria

All dimensions are approximate and subject to normal construction variances. Dimensions may exceed the useable floor area. Sizes and specifications subject to change without notice. Furniture is displayed for illustration purposes only and does not necessarily reflect the electrical plan for the suite. Suites are sold unfurnished. ©Tridel 2016. ©Tridel and design, "D" design, Tridel Built for Life and design, Built Green. Built for Life and design are registered Trademarks of Tridel Corporation. Project names and logos are Trademarks of their respective owners. All rights reserved. E.&O.E. January 2016.