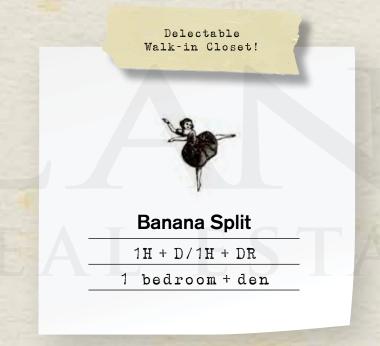

2 bedroom + den

LOWER TYPICAL FLOOR

Delicious Open Flow! **Butter Pecan** 1G + D/1G + DR1 bedroom + den PARFAIT at Atria

All dimensions are approximate and subject to normal construction variances. Dimensions may exceed the useable floor area. Sizes and specifications subject to change without notice. Furniture is displayed for illustration purposes only and does not necessarily reflect the electrical plan for the suite. Suites are sold unfurnished. ©Tridel 2016. ©Tridel and design, "D" design, Tridel Built for Life and design, Built Green. Built for Life and design are registered Trademarks of Tridel Corporation. Project names and logos are Trademarks of their respective owners. All rights reserved. E.&O.E. January 2016.