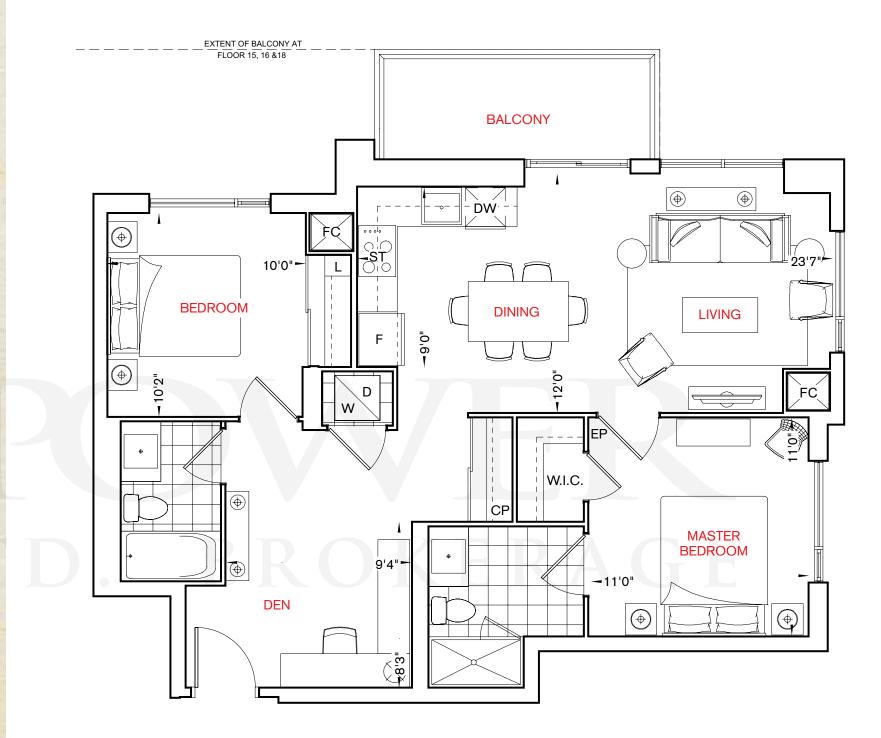

All rights reserved. E.&O.E. January 2016.

PARFAIT at Atria

Maple Fudge

2N
2 bedroom

Chocolate Chip

2L + D

2 bedroom + den

All dimensions are approximate and subject to normal construction variances. Dimensions may exceed the useable floor area. Sizes and specifications subject to change without notice. Furniture is displayed for illustration purposes only and does not necessarily reflect the electrical plan for the suite. Suites are sold unfurnished. @Tridel 2016. @Tridel and design, "D" design, Tridel Built for Life and design are registered Trademarks of Tridel Corporation. Project names and logos are Trademarks of their respective owners.