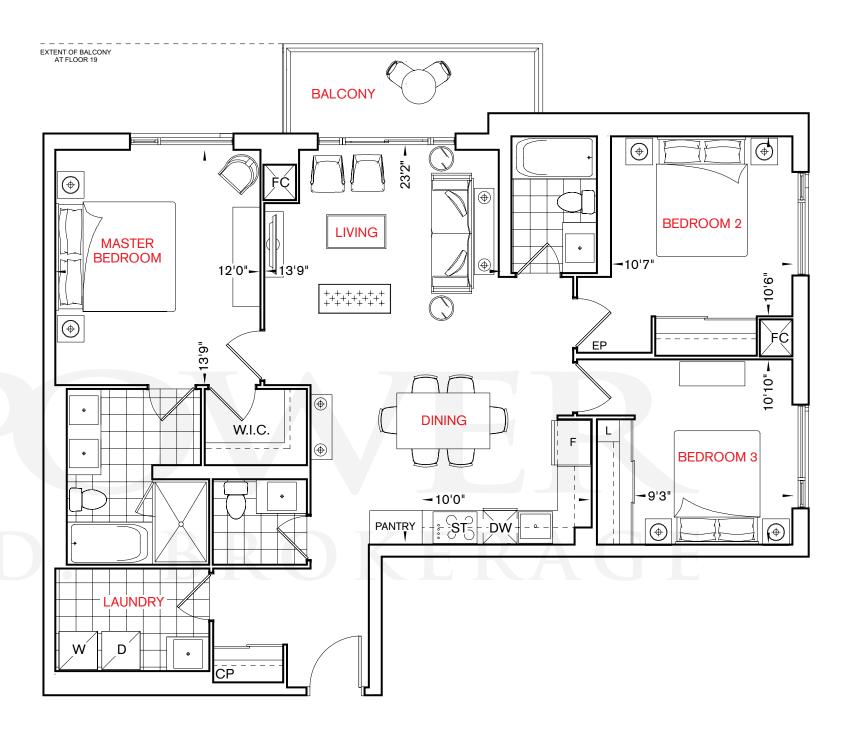

All rights reserved. E.&O.E. January 2016.

PARFAIT at Atria

Maple Fudge

2N
2 bedroom

Chocolate Chip

2L + D

2 bedroom + den

All dimensions are approximate and subject to normal construction variances. Dimensions may exceed the useable floor area. Sizes and specifications subject to change without notice. Furniture is displayed for illustration purposes only and does not necessarily reflect the electrical plan for the suite. Suites are sold unfurnished. @Tridel 2016. @Tridel and design, "D" design, Tridel Built for Life and design are registered Trademarks of Tridel Corporation. Project names and logos are Trademarks of their respective owners.