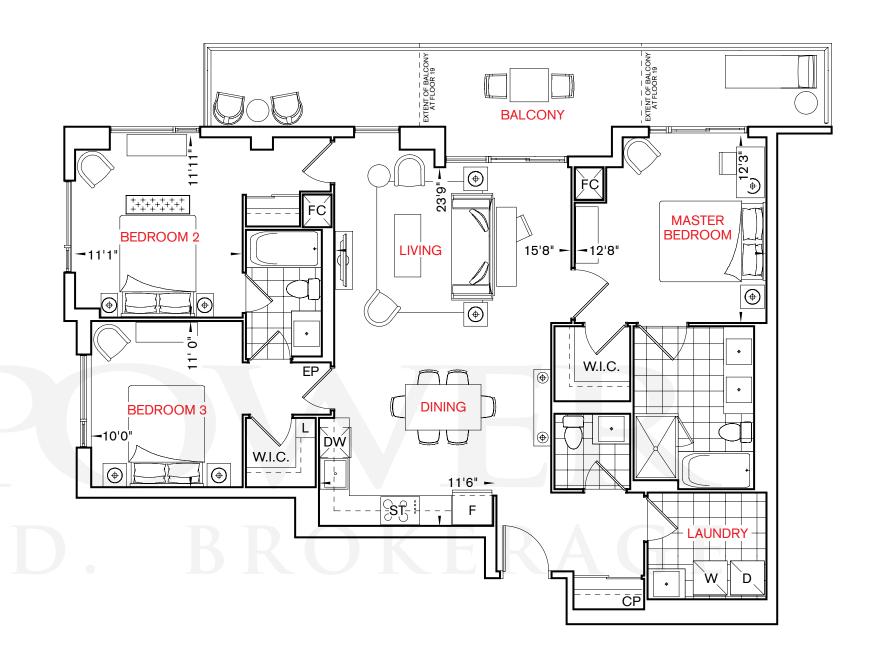

All dimensions are approximate and subject to normal construction variances. Dimensions may exceed the useable floor area.

Sizes and specifications subject to change without notice. Furniture is displayed for illustration purposes only and does not necessarily reflect the electrical plan for the suite. Suites are sold unfurnished. ©Tridel 2016. ®Tridel and design, "D" design, Tridel Built for Life and design, Built Green.

Built for Life and design are registered Trademarks of Tridel Corporation. Project names and logos are Trademarks of their respective owners.

All rights reserved. E.&O.E. January 2016.

tridel.com













Generous Living and Dining!



#### French Vanilla

2C

2 bedroom





Custard

2D + D

2 bedroom + den





Blueberry

2E + D

2 bedroom + den



























LOWER TYPICAL FLOOR

Delicious Open Flow! **Butter Pecan** 1G + D/1G + DR1 bedroom + den PARFAIT at Atria





All dimensions are approximate and subject to normal construction variances. Dimensions may exceed the useable floor area. Sizes and specifications subject to change without notice. Furniture is displayed for illustration purposes only and does not necessarily reflect the electrical plan for the suite. Suites are sold unfurnished. ©Tridel 2016. ©Tridel and design, "D" design, Tridel Built for Life and design, Built Green. Built for Life and design are registered Trademarks of Tridel Corporation. Project names and logos are Trademarks of their respective owners. All rights reserved. E.&O.E. January 2016.

tridel.com







All dimensions are approximate and subject to