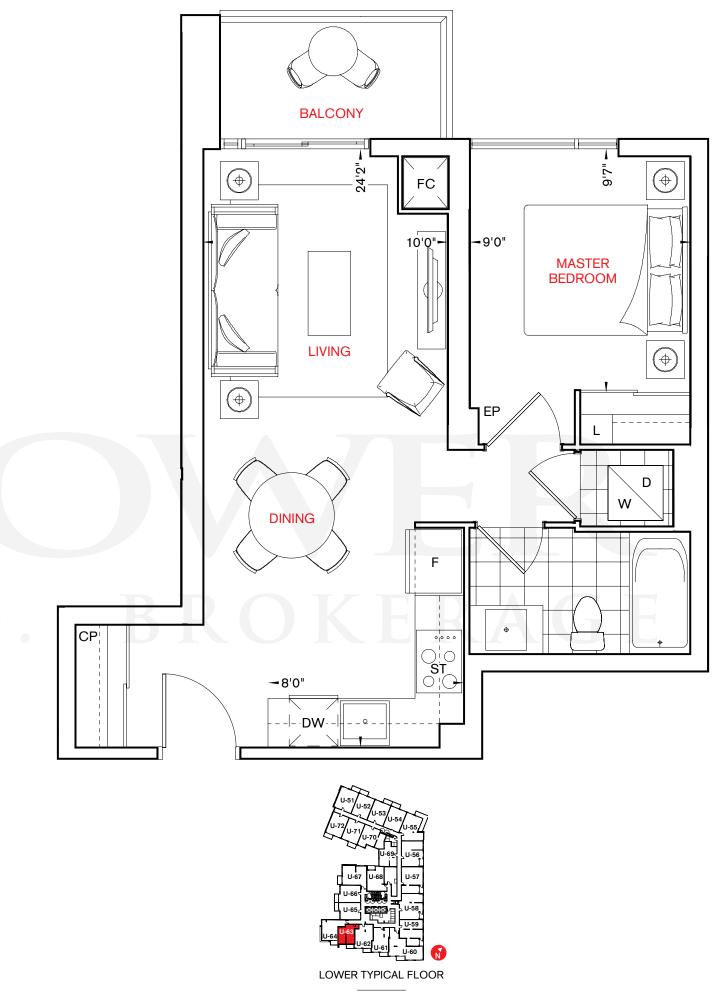

2 bedroom + den

LOWER TYPICAL FLOOR

Delicious Open Flow! **Butter Pecan** 1G + D/1G + DR1 bedroom + den PARFAIT at Atria

All dimensions are approximate and subject to normal construction variances. Dimensions may exceed the useable floor area. Sizes and specifications subject to change without notice. Furniture is displayed for illustration purposes only and does not necessarily reflect the electrical plan for the suite. Suites are sold unfurnished. ©Tridel 2016. ©Tridel and design, "D" design, Tridel Built for Life and design, Built Green. Built for Life and design are registered Trademarks of Tridel Corporation. Project names and logos are Trademarks of their respective owners. All rights reserved. E.&O.E. January 2016.