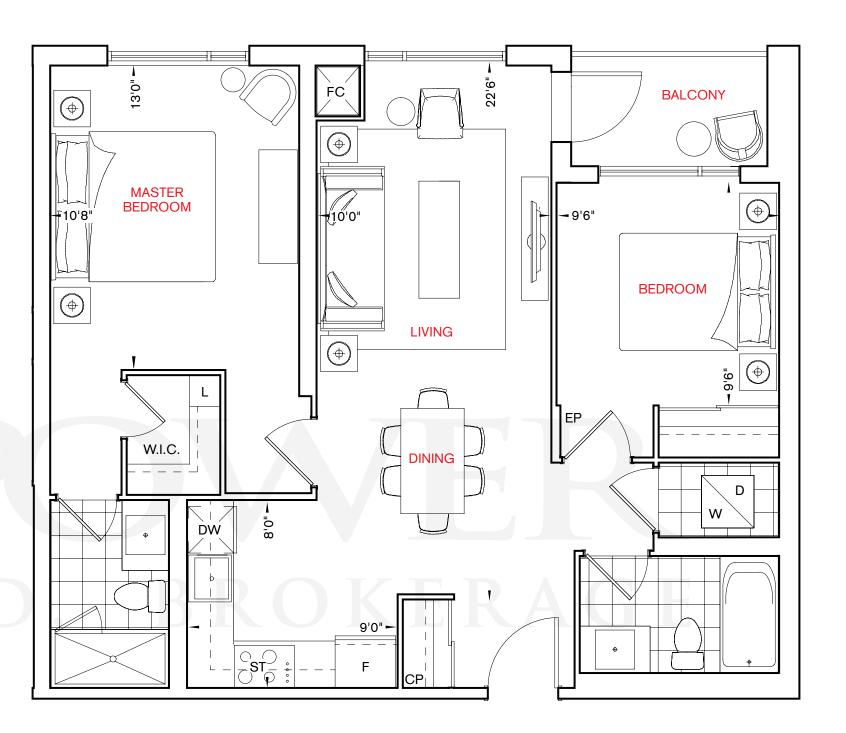

#### French Vanilla

2C

2 bedroom

Custard

2D + D

2 bedroom + den

Blueberry

2E + D

2 bedroom + den

LOWER TYPICAL FLOOR

Delicious Open Flow! **Butter Pecan** 1G + D/1G + DR1 bedroom + den PARFAIT at Atria

All dimensions are approximate and subject to normal construction variances. Dimensions may exceed the useable floor area. Sizes and specifications subject to change without notice. Furniture is displayed for illustration purposes only and does not necessarily reflect the electrical plan for the suite. Suites are sold unfurnished. ©Tridel 2016. ©Tridel and design, "D" design, Tridel Built for Life and design, Built Green. Built for Life and design are registered Trademarks of Tridel Corporation. Project names and logos are Trademarks of their respective owners. All rights reserved. E.&O.E. January 2016.