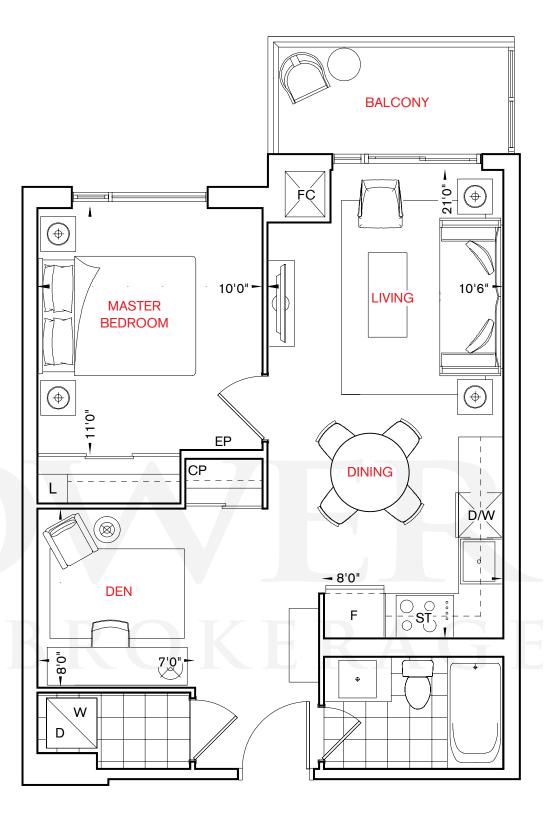

# ILALESTATE LT

### PARFAIT

THIS PARFAIT BELONGS TO:







Y







All dimensions are approximate and subject to normal construction variances. Dimensions may exceed the useable floor area. Sizes and specifications subject to change without notice. Furniture is displayed for illustration purposes only and does not necessarily reflect the electrical plan for the suite. Suites are sold unfurnished. @Tridel 2016. @Tridel 2016. "Tridel and design, "D" design, Tridel Built for Life and design, Built Green. Built for Life and design are registered Trademarks of Tridel Corporation. Project names and logos are Trademarks of their respective owners. All rights reserved. E.&O.E. January 2016.

PARFAIT at Atria tridel.com







All dimensions are approximate and subject to normal construction variances. Dimensions may exceed the useable floor area.

Sizes and s