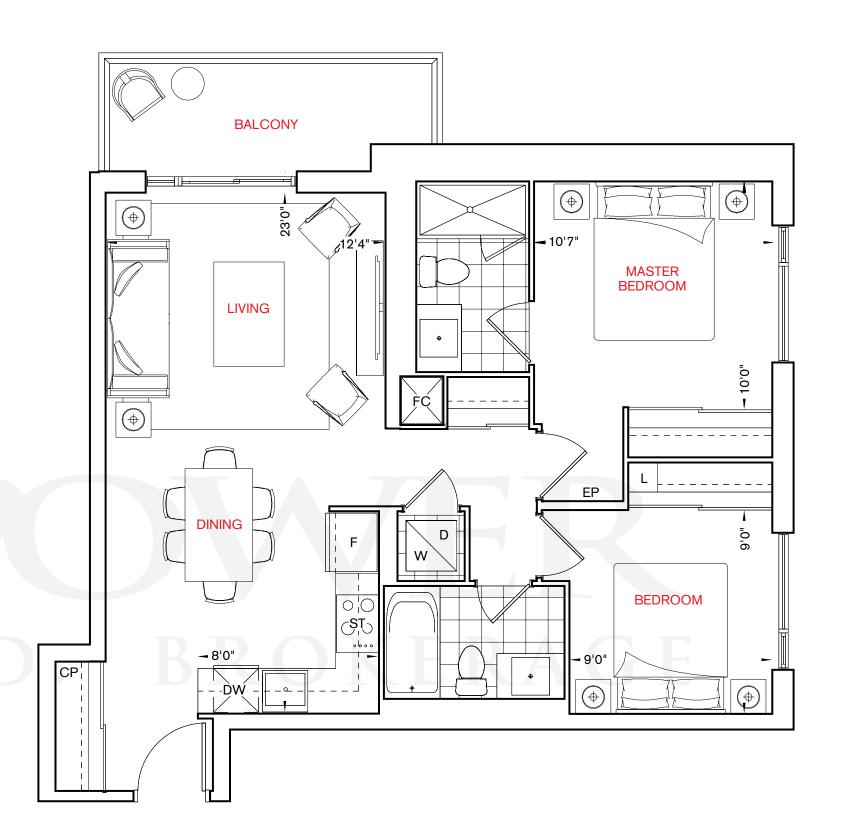

#### French Vanilla

2C

2 bedroom

Custard

2D + D

2 bedroom + den

Blueberry

2E + D