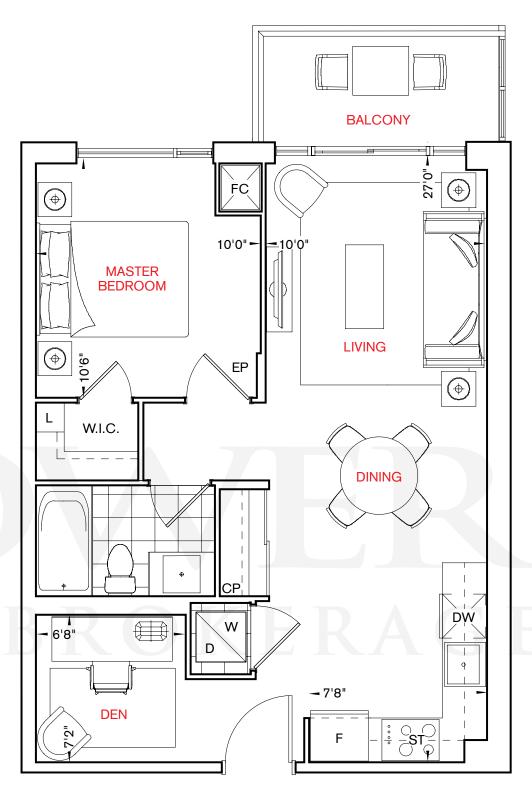

2 bedroom + den

LOWER TYPICAL FLOOR

Delicious Open Flow! **Butter Pecan** 1G + D/1G + DR1 bedroom + den PARFAIT at Atria

All dimensions are approximate and subject to normal construction variances. Dimensions may exceed the useable floor area. Sizes and specifications subject to change without notice. Furniture is displayed for illustration purposes only and does not necessarily reflect the electrical plan for the suite. Suites are sold unfurnished. ©Tridel 2016. ©Tridel and design, "D" design, Tridel Built for Life and design, Built Green. Built for Life and design are registered Trademarks of Tridel Corporation. Project names and logos are Trademarks of their respective owners. All rights reserved. E.&O.E. January 2016.