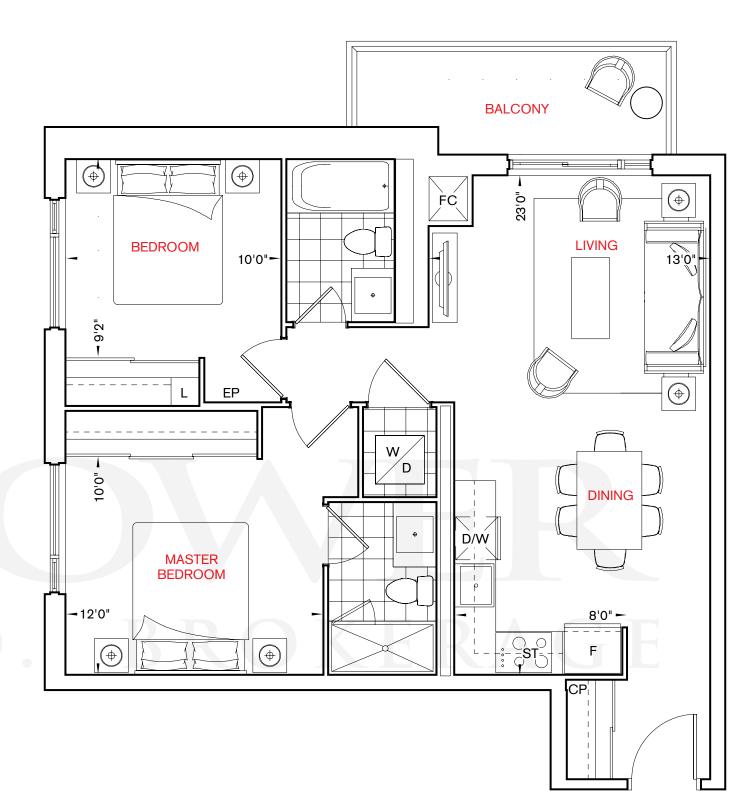

#### French Vanilla

2C

2 bedroom

Custard

2D + D

2 bedroom + den

Blueberry

2E + D

2 bedroom + den

LOWER TYPICAL FLOOR

Delicious Open Flow! **Butter Pecan** 1G + D/1G + DR1 bedroom + den PARFAIT at Atria

All dimensions are approximate and subject to normal construction variances. Dimensions may exceed the useable floor area. Sizes and specifications subject to change without notice. Furniture is displayed for illustration purposes only and does not necessarily reflect the electrical plan for the suite. Suites are sold unfurnished. ©Tridel 2016. ©Tridel and design, "D" design, Tridel Built for Life and design, Built Green. Built for Life and design are registered Trademarks of Tridel Corporation. Project names and logos are Trademarks of their respective owners. All rights reserved. E.&O.E. January 2016.