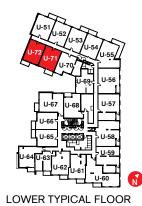

2 bedroom + den

LOWER TYPICAL FLOOR

Delicious Open Flow! **Butter Pecan** 1G + D/1G + DR1 bedroom + den PARFAIT at Atria

All dimensions are approximate and subject to normal construction variances. Dimensions may exceed the useable floor area. Sizes and specifications subject to change without notice. Furniture is displayed for illustration purposes only and does not necessarily reflect the electrical plan for the suite. Suites are sold unfurnished. ©Tridel 2016. ©Tridel and design, "D" design, Tridel Built for Life and design, Built Green. Built for Life and design are registered Trademarks of Tridel Corporation. Project names and logos are Trademarks of their respective owners. All rights reserved. E.&O.E. January 2016.