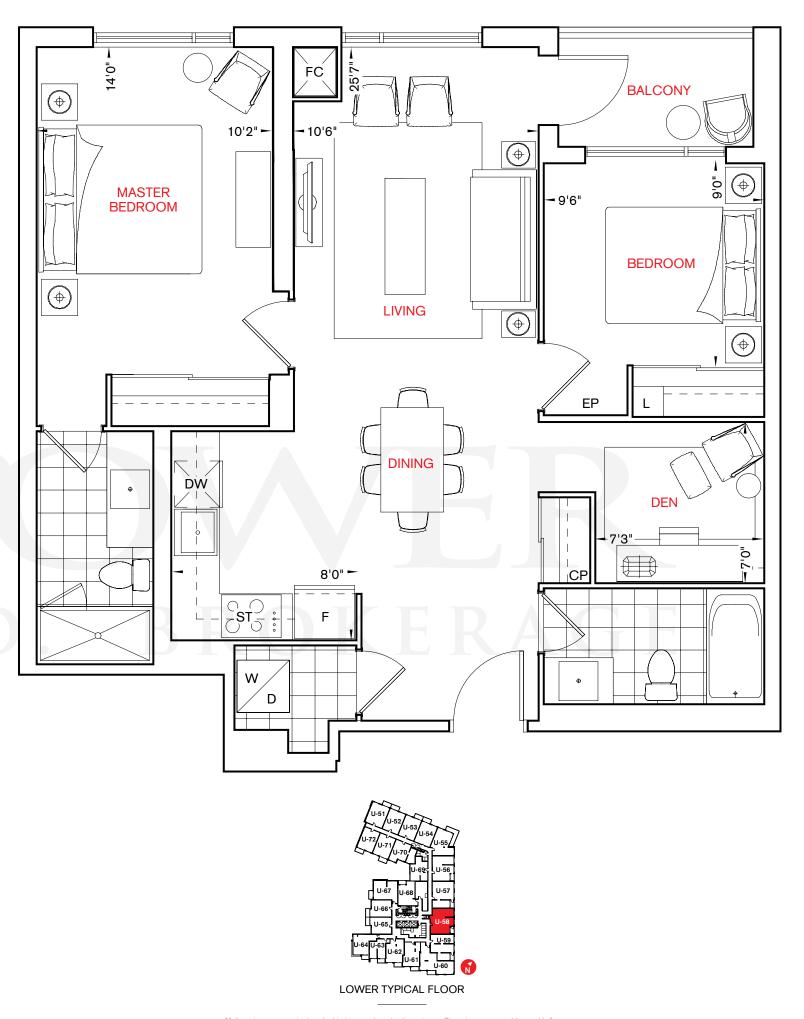

All rights reserved. E.&O.E. January 2016.

PARFAIT at Atria

Maple Fudge

2N
2 bedroom

Chocolate Chip

2L + D

2 bedroom + den

All dimensions are approximate and subject to normal construction variances. Dimensions may exceed the useable floor area. Sizes and specifications subject to change without notice. Furniture is displayed for illustration purposes only and does not necessarily reflect the electrical plan for the suite. Suites are sold unfurnished. @Tridel 2016. @Tridel and design, "D" design, Tridel Built for Life and design are registered Trademarks of Tridel Corporation. Project names and logos are Trademarks of their respective owners.