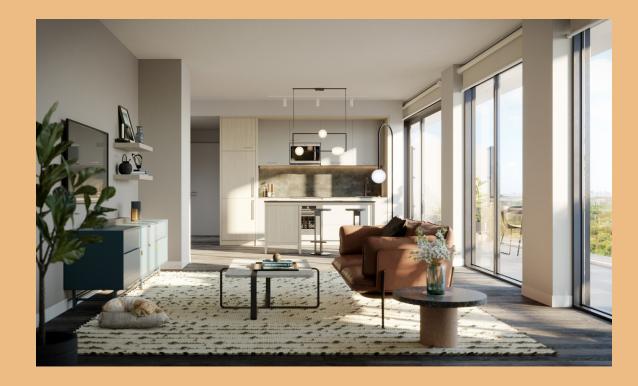

## Living in Good Taste

The heart of your suite, the kitchen and living area at The Tailor features sophisticated, modern finishes offered in three designer-curated colour palettes to perfectly complement your personal style. Large windows and oversized Juliet balcony doors fill suites with fresh air and the warmth of natural light.