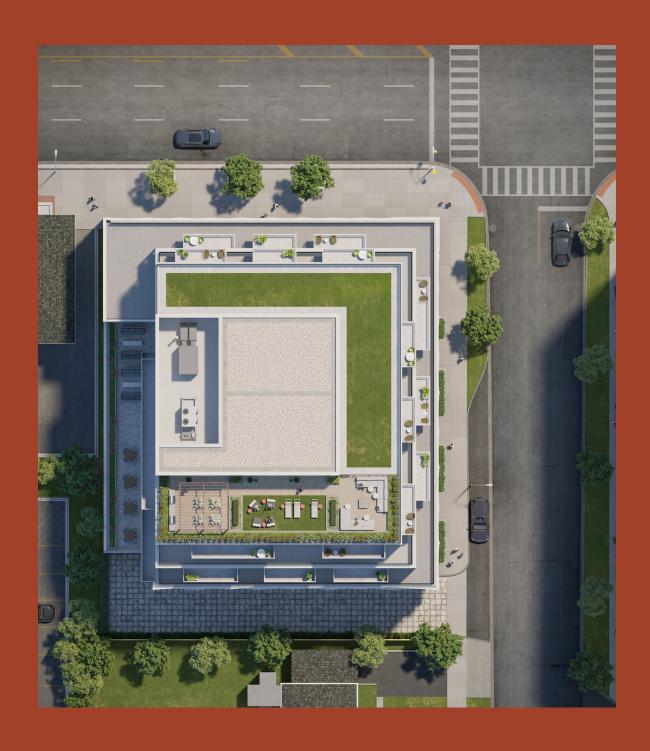

# Always A Warm Welcome

Suits You
To A T

A curated selection of premium amenities lets you live the life you want on every level. Enjoy the view and dine al fresco on the private outdoor rooftop terrace. A private event space with an equipped kitchen, TV and fireplace, and outdoor dining space lets you entertain friends and family in style, or mingle with your neighbours. If you need some quiet time, find your focus in the cozy library and study area, with its own outdoor terrace to keep you inspired.

Fitness
That
Fits You

Let's take this outside. The rooftop at The Tailor is a place to connect, entertain or simply enjoy the view. A host of truly elevated amenities include a partially covered dining and barbecue area, an outdoor lounge, and a beautifully landscaped space where you can relax and catch some rays during the day or gaze up at the stars at night.