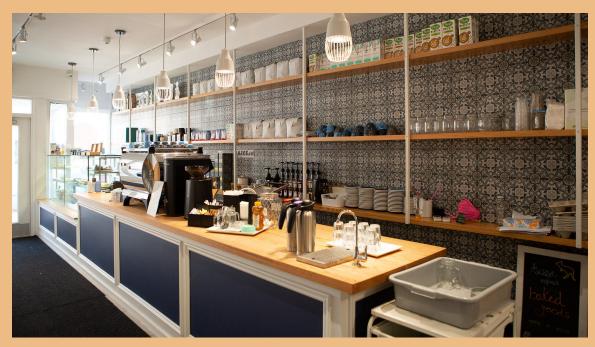

### THE TAILOR

The Sydney Grind: Head down under for some Sydney-style coffee and treats at this beautifully designed, Aussie-owned café.