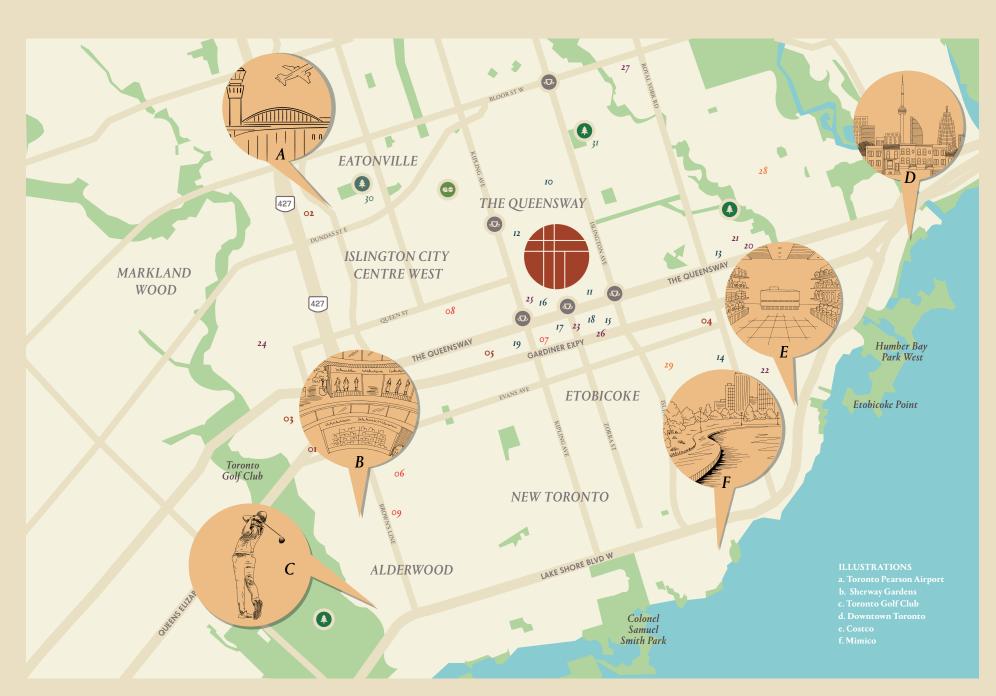

Steps Away
From
Everything
You Need

You'll find just what you need only minutes away at Sherway Gardens, or charming shops and restaurants just steps from your home. Play around or take a stroll through Queensland Park. Enjoy a slice from The Pie Commission, some fresh sashimi from Sushi Kaji or a pint or two at Great Lakes Brewery. Explore the scenic streets of Swansea and head down to Sunnyside Beach to savour stunning lakefront views.

### **SHOPPING**

- 1. CF Sherway Gardens
- 2. Cloverdale Mall
- 3. Winners
- 4. Soren Custom Suits
- 5. IKEA Etobicoke

### SHOPS

- 6. Farm Boy
- 7. Sobeys Kipling
- 8. Mike's Fish Market Vansco
- g. Sandowm Market West

- 10. CrossFit Etobicoke
- 11. Modo Yoga
- 12. Kingsway Boxing Club
- 13. Head Candy Salon
- 14. Grease Monkey Barber Garage
- 15. Cineplex Cinemas Queensway & VIP
- 17. RBC Bank
- 18. Scotiabank
- 19. TD Bank

### **RESTAURANTS & BARS**

- 20. Vivo Pizza & Pasta
- 21. Luci Restaurant
- 22. Sushi Kaji Restaurant
- 23. The Pie Commission
- 24. Via Allegro
- 25. K&B Sushi
- 26. Great Lakes Brewery
- 27. Henry VIII Ale House

- 28. Park Lawn Junior Middle School
- 29. The Mildenhall Montessori School

60

₹.

### **PARKS**

- 30. Queensland Park
- 31. Queensway Park

### **TRANSIT**

Kipling GO

44 Bus 110 A/B/C Bus

80 Bus

Islington Subway Station Kipling Subway Station