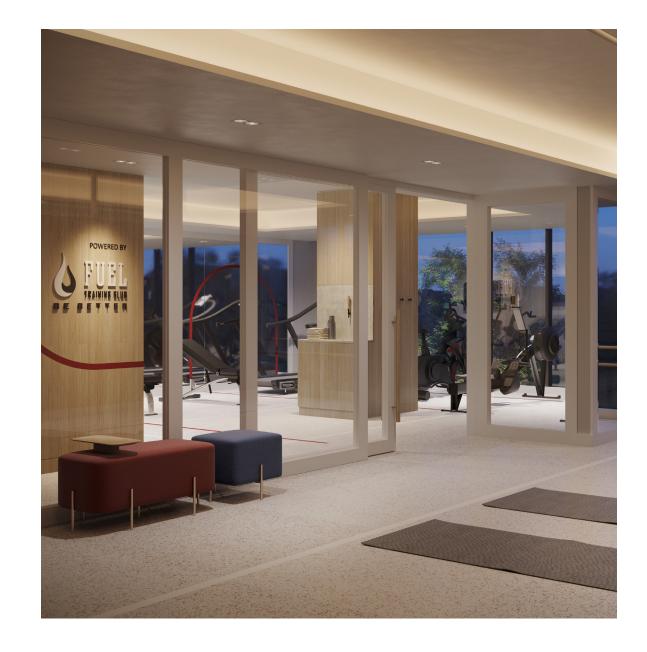

Designed in collaboration with the team at Fuel Training Club, residents at The Tailor can stretch and strengthen in the wellness centre with the latest, high-end suspended training equipment and a group fitness or meditation area with plenty of natural light. Get your reps in with the weighted fitness area, or get your heart pumping in the circuit training section.