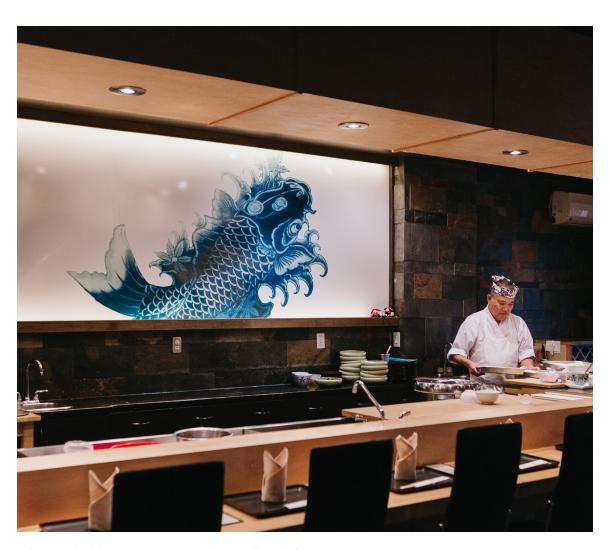

Sushi Kaji: Head to the best Japanese restaurant in town and experience the mastery of renowned chef Mitsuhiro Kaji.

Chiang Mai: Experience a taste of Thailand close to home at this stylish spot serving flavourful dishes and cocktails.