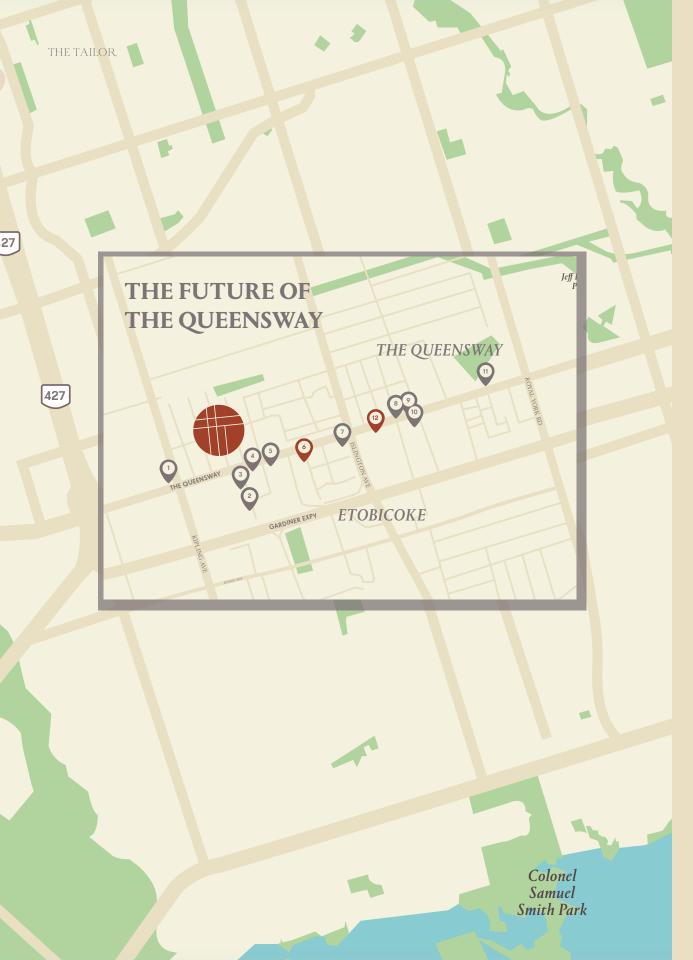

### A MORE PERSONAL SIDE OF THE CITY

The Queensway is undergoing substantial growth and transforming Etobicoke as we know it. New developments like The Tailor are introducing modern design to the area with boutique residences encouraging a more connected, curated lifestyle. With decades' worth of developments planned, including modern retail and a myriad of neighbourhood amenities, Etobicoke's future has begun. As more people seek the feeling of community outside of the downtown core, The Tailor is setting the tone and leading the way with a place that embodies what it means to be a neighbour, not a number.

### THE FUTURE OF THE QUEENSWAY

- 1. 1306 The Queensway
- 2. 30 Zorra St
- 3. 16 Zorra St
- 4. 1185 The Queensway
- 5. 1061 The Queensway
- 6. 1045 The Queensway by Marlin Spring
- 7. 1001 The Queensway
- 8. 892 The Queensway
- 9. 880 The Queensway
- 10. 859 The Queensway
- 11. 784 The Queensway
- 12.801 The Queensway by Marlin Spring