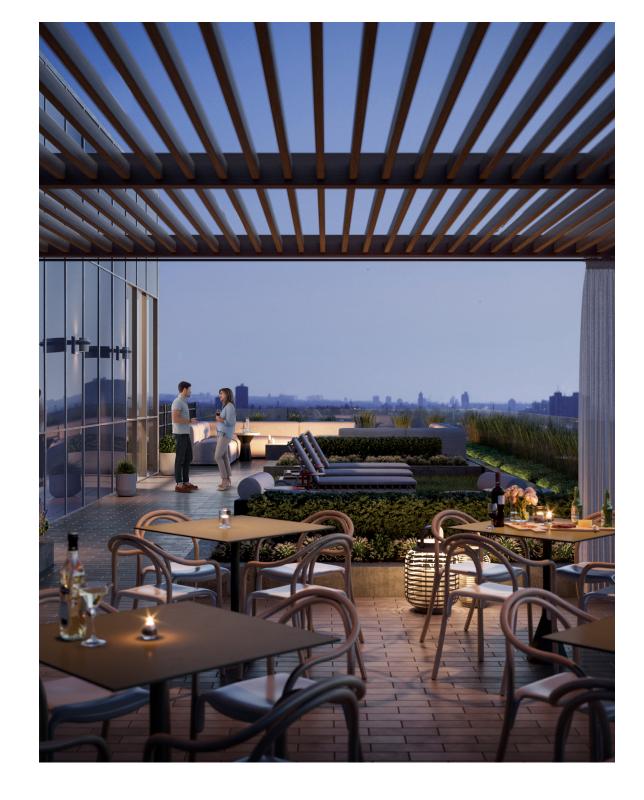

Fitness
That
Fits You

Let's take this outside. The rooftop at The Tailor is a place to connect, entertain or simply enjoy the view. A host of truly elevated amenities include a partially covered dining and barbecue area, an outdoor lounge, and a beautifully landscaped space where you can relax and catch some rays during the day or gaze up at the stars at night.